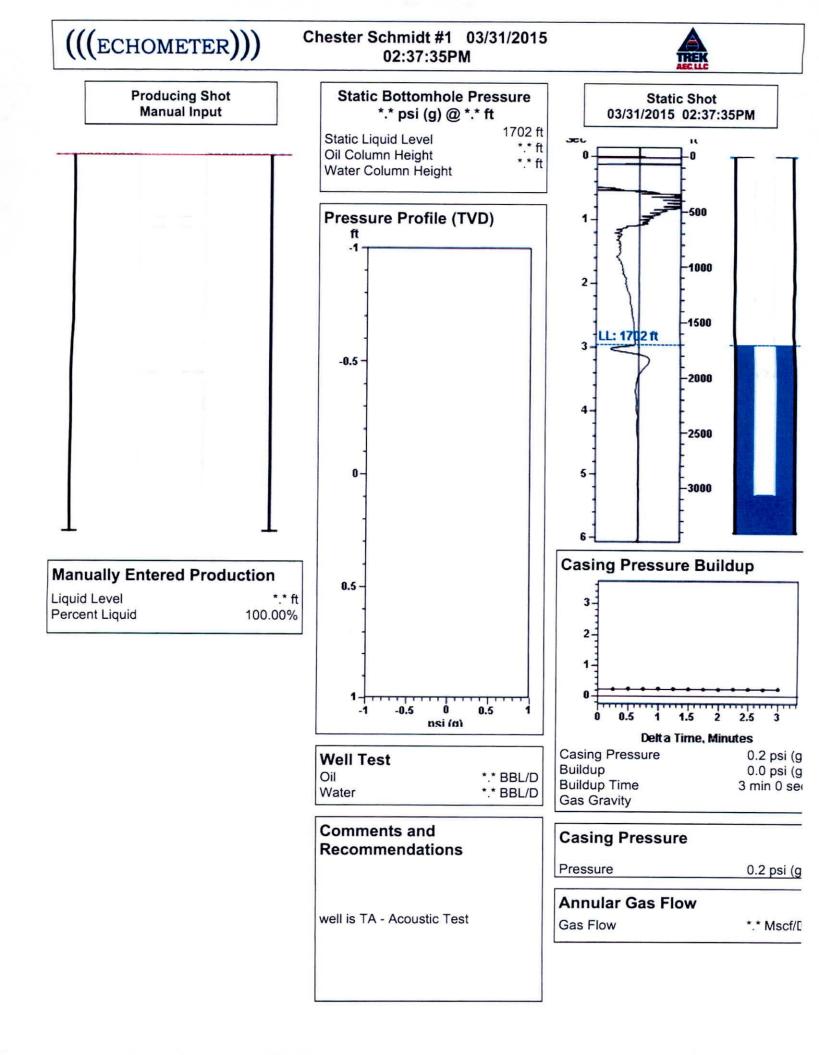

April 16, 2015

Mindy Wooten Trek AEC, LLC 155 N MARKET STE 710 WICHITA, KS 67202-1821

Re: Temporary Abandonment API 15-113-21134-00-00 CHESTER 1 SCHMIDT 1 SW/4 Sec.30-19S-01W McPherson County, Kansas

Dear Mindy Wooten: