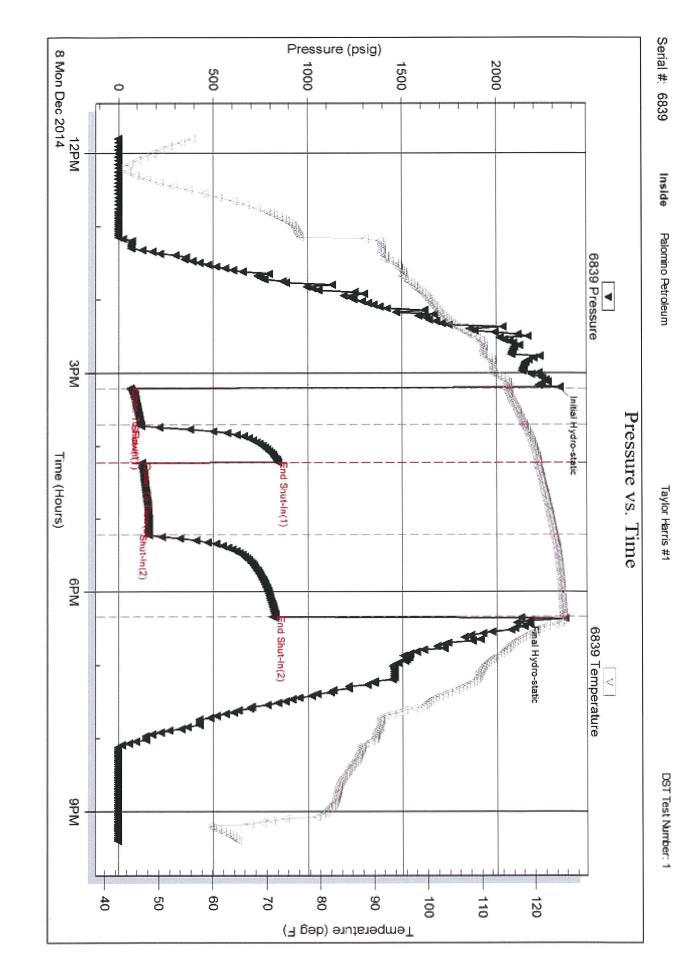

INSTRUCTIONS: Show important tops of formations penetrated. Detail all cores. Report all final copies of drill stems tests giving interval tested, time tool open and closed, flowing and shut-in pressures, whether shut-in pressure reached static level, hydrostatic pressures, bottom hole temperature, fluid recovery, and flow rates if gas to surface test, along with final chart(s). Attach extra sheet if more space is needed.