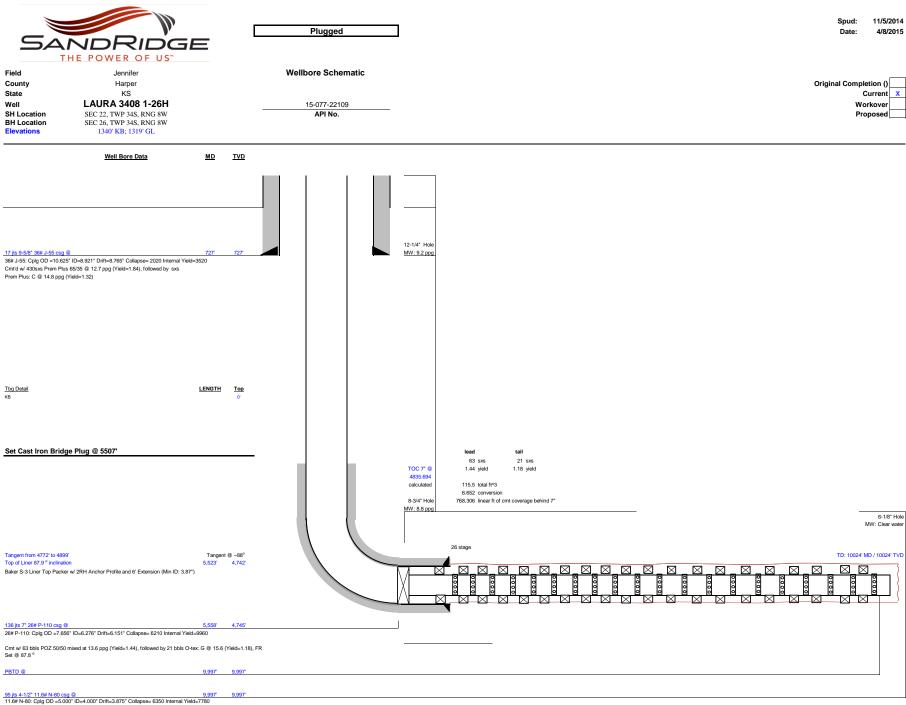

## Submitted Electronically

26 Stage Baker Fracpoint OH completion system ran, NO cement pumped.