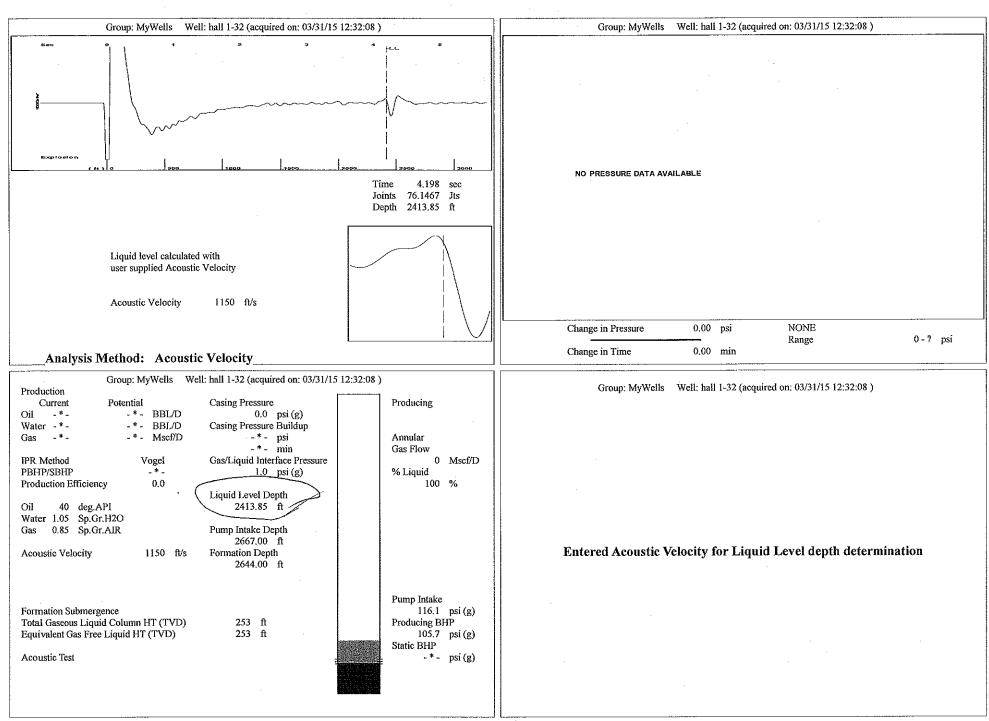

TOTAL WELL MANAGEMENT by ECHOMETER Company

04/01/15 08:12:42

Page 1

Conservation Division District Office No. 1 210 E. Frontview, Suite A Dodge City, KS 67801

Phone: 620-225-8888 Fax: 620-225-8885 http://kcc.ks.gov/

Re: Temporary Abandonment API 15-081-20049-00-00 HALL 1-32 W/2 Sec.32-28S-32W Haskell County, Kansas