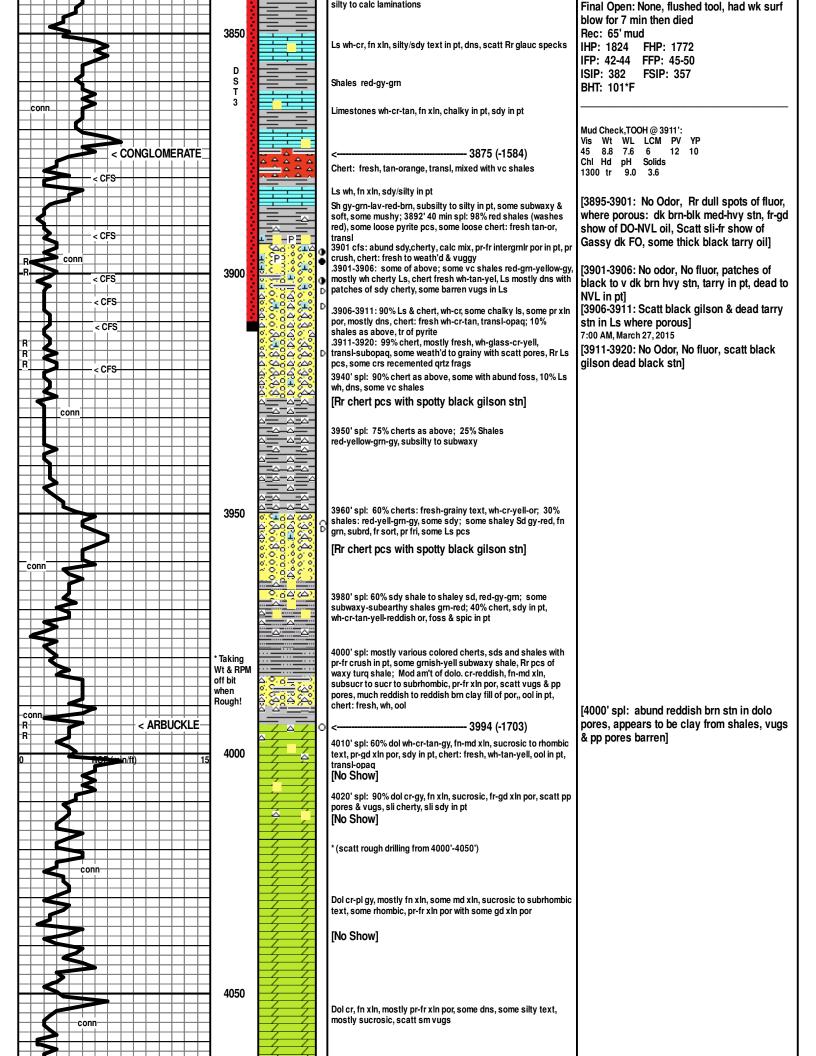

## Producing Formations

| Formation       | Тор   | Bottom | Total Depth |
|-----------------|-------|--------|-------------|
| ANHYDRITE       | 1824  | 467    |             |
| B/ANHYDRITE     | 1848  | 443    |             |
| ТОРЕКА          | 3335  | -1044  |             |
| HEEBNER SH.     | 3549  | -1258  |             |
| TORONTO         | 3574  | -1283  |             |
| LANSING         | 3591  | -1299  |             |
| MUNCIE CREEK SH | 3714  | -1423  |             |
| B/KANSAS CITY   | 3814  | -1523  |             |
| CONGLOMERATE    | 3880  | -1589  |             |
| ARBUCKLE        | 41592 | -1901  |             |