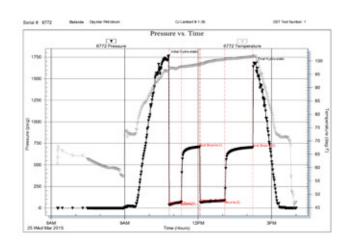

Show depth and thickness of all water, oil and gas formations.

| Oil, Gas or Water Records |         | Casing Record (Surface, Conductor & Production) |  |  |  |  |
|---------------------------|---------|-------------------------------------------------|--|--|--|--|
| Formation                 | Content | Casing Size Setting Depth Pulled Out            |  |  |  |  |
|                           |         |                                                 |  |  |  |  |
|                           |         |                                                 |  |  |  |  |
|                           |         |                                                 |  |  |  |  |
|                           |         |                                                 |  |  |  |  |

Describe in detail the manner in which the well is plugged, indicating where the mud fluid was placed and the method or methods used in introducing it into the hole. If cement or other plugs were used, state the character of same depth placed from (bottom), to (top) for each plug set.