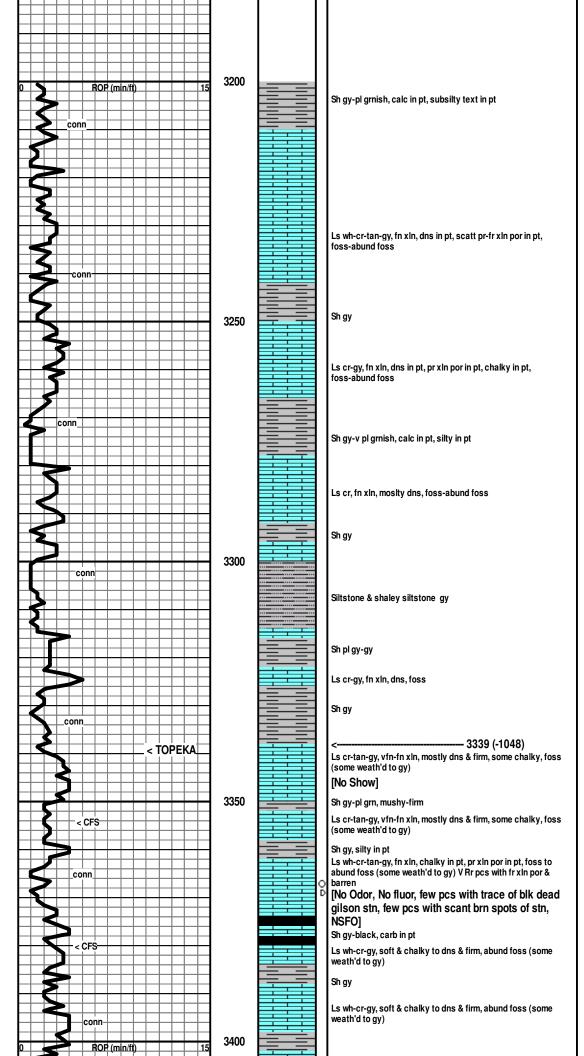

## Producing Formations

| Formation       | Тор   | Bottom | Total Depth |
|-----------------|-------|--------|-------------|
| ANHYDRITE       | 1824  | 467    |             |
| B/ANHYDRITE     | 1848  | 443    |             |
| ТОРЕКА          | 3335  | -1044  |             |
| HEEBNER SH.     | 3549  | -1258  |             |
| TORONTO         | 3574  | -1283  |             |
| LANSING         | 3591  | -1299  |             |
| MUNCIE CREEK SH | 3714  | -1423  |             |
| B/KANSAS CITY   | 3814  | -1523  |             |
| CONGLOMERATE    | 3880  | -1589  |             |
| ARBUCKLE        | 41592 | -1901  |             |