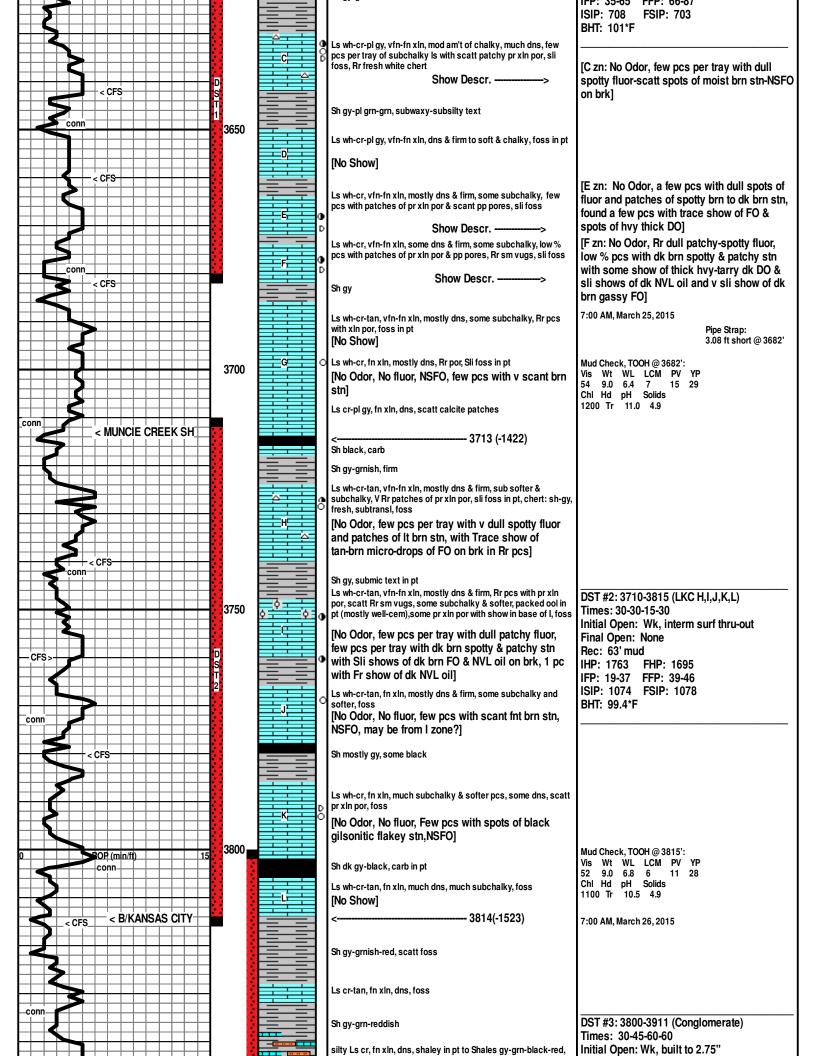

## Producing Formations

| Formation       | Тор   | Bottom | Total Depth |
|-----------------|-------|--------|-------------|
| ANHYDRITE       | 1824  | 467    |             |
| B/ANHYDRITE     | 1848  | 443    |             |
| ТОРЕКА          | 3335  | -1044  |             |
| HEEBNER SH.     | 3549  | -1258  |             |
| TORONTO         | 3574  | -1283  |             |
| LANSING         | 3591  | -1299  |             |
| MUNCIE CREEK SH | 3714  | -1423  |             |
| B/KANSAS CITY   | 3814  | -1523  |             |
| CONGLOMERATE    | 3880  | -1589  |             |
| ARBUCKLE        | 41592 | -1901  |             |