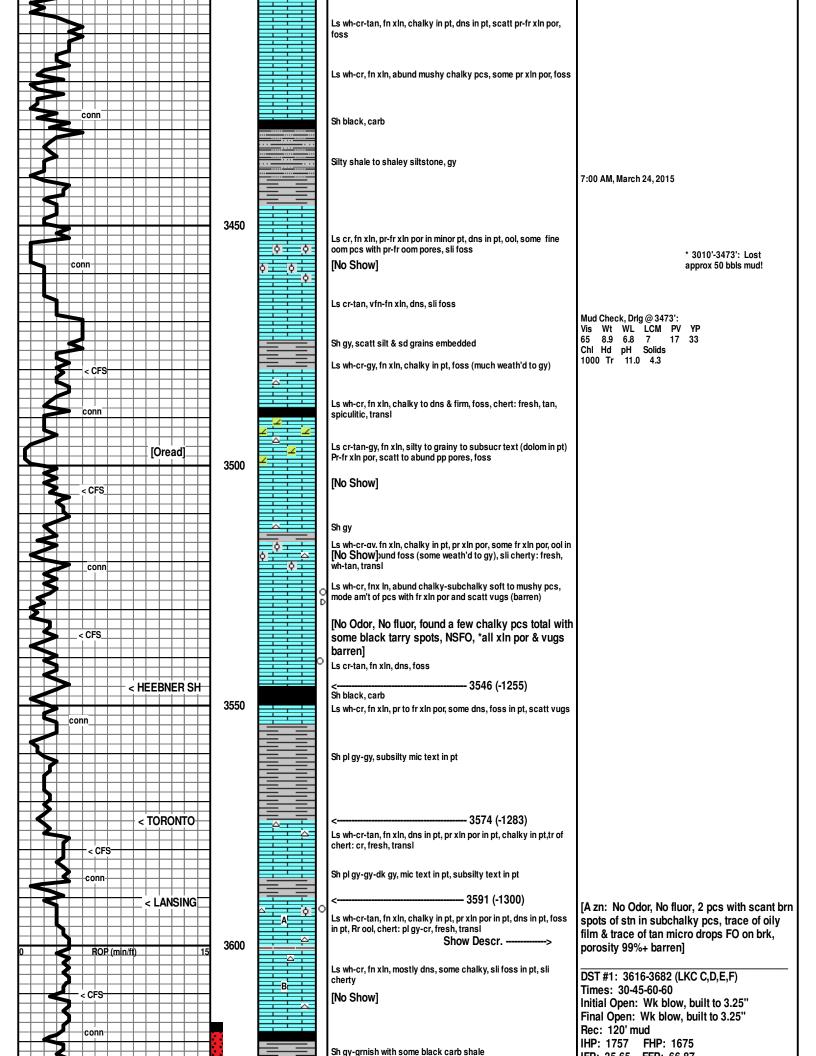

## Producing Formations

| Formation       | Тор   | Bottom | Total Depth |
|-----------------|-------|--------|-------------|
| ANHYDRITE       | 1824  | 467    |             |
| B/ANHYDRITE     | 1848  | 443    |             |
| ТОРЕКА          | 3335  | -1044  |             |
| HEEBNER SH.     | 3549  | -1258  |             |
| TORONTO         | 3574  | -1283  |             |
| LANSING         | 3591  | -1299  |             |
| MUNCIE CREEK SH | 3714  | -1423  |             |
| B/KANSAS CITY   | 3814  | -1523  |             |
| CONGLOMERATE    | 3880  | -1589  |             |
| ARBUCKLE        | 41592 | -1901  |             |