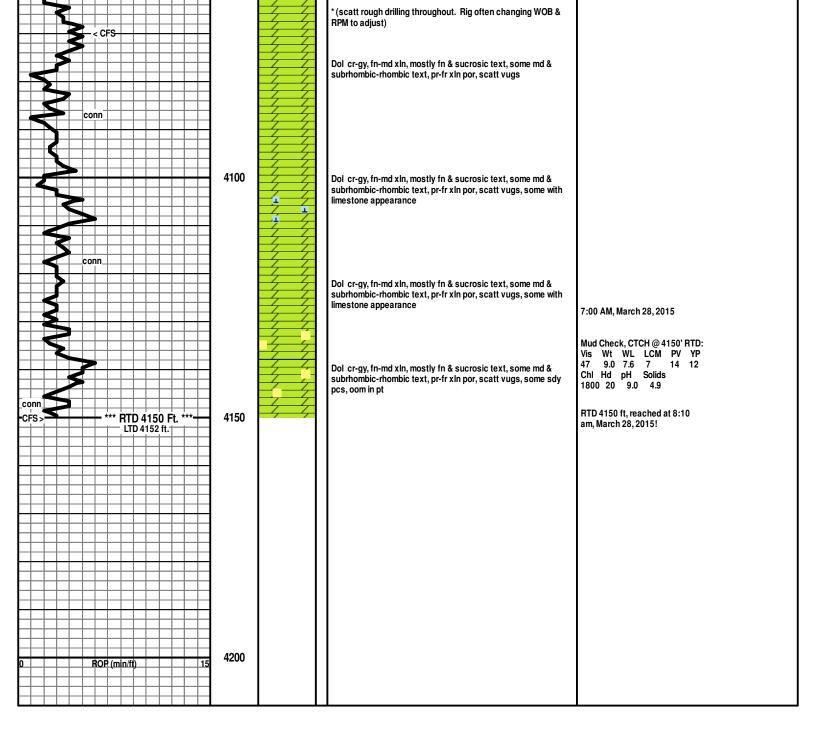

## Producing Formations

| Formation       | Тор   | Bottom | Total Depth |
|-----------------|-------|--------|-------------|
| ANHYDRITE       | 1824  | 467    |             |
| B/ANHYDRITE     | 1848  | 443    |             |
| ТОРЕКА          | 3335  | -1044  |             |
| HEEBNER SH.     | 3549  | -1258  |             |
| TORONTO         | 3574  | -1283  |             |
| LANSING         | 3591  | -1299  |             |
| MUNCIE CREEK SH | 3714  | -1423  |             |
| B/KANSAS CITY   | 3814  | -1523  |             |
| CONGLOMERATE    | 3880  | -1589  |             |
| ARBUCKLE        | 41592 | -1901  |             |