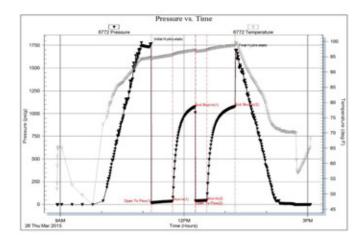

Show depth and thickness of all water, oil and gas formations.

| Oil, Gas or Water Records |         | Casing Record (Surface, Conductor & Production) |  |  |  |  |
|---------------------------|---------|-------------------------------------------------|--|--|--|--|
| Formation                 | Content | Casing Size Setting Depth Pulled Out            |  |  |  |  |
|                           |         |                                                 |  |  |  |  |
|                           |         |                                                 |  |  |  |  |
|                           |         |                                                 |  |  |  |  |
|                           |         |                                                 |  |  |  |  |

Describe in detail the manner in which the well is plugged, indicating where the mud fluid was placed and the method or methods used in introducing it into the hole. If cement or other plugs were used, state the character of same depth placed from (bottom), to (top) for each plug set.