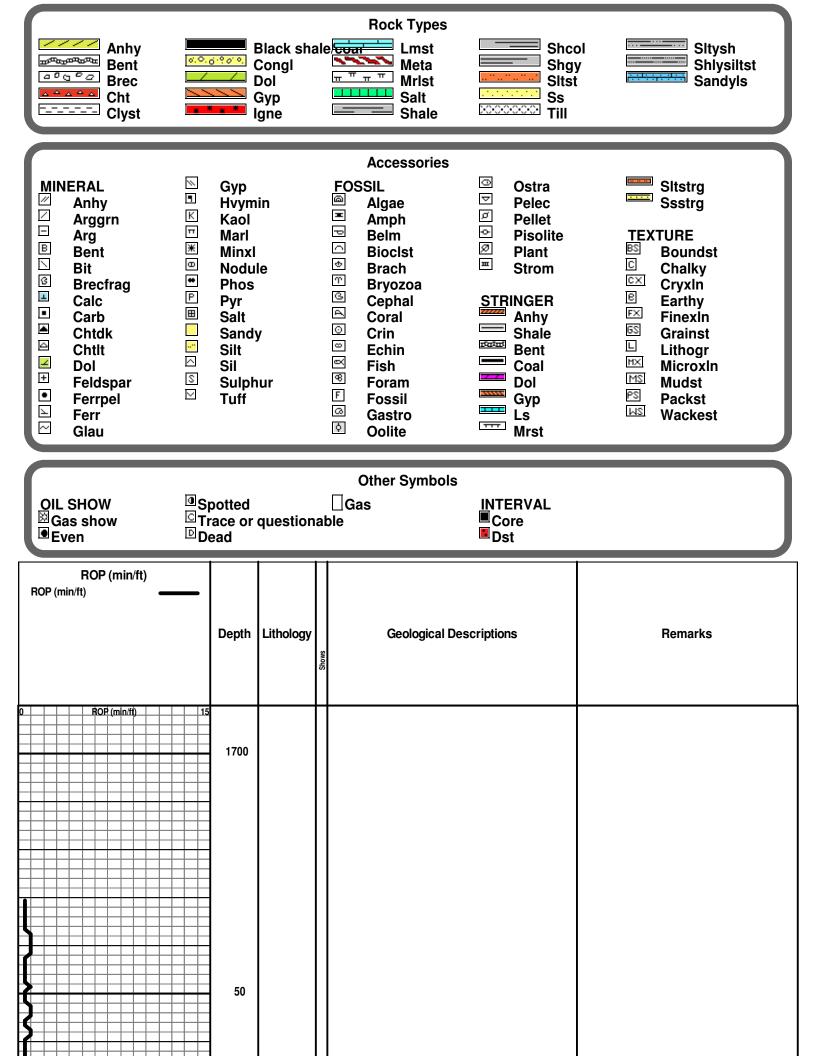

## Producing Formations

| Formation       | Тор   | Bottom | Total Depth |
|-----------------|-------|--------|-------------|
| ANHYDRITE       | 1824  | 467    |             |
| B/ANHYDRITE     | 1848  | 443    |             |
| ТОРЕКА          | 3335  | -1044  |             |
| HEEBNER SH.     | 3549  | -1258  |             |
| TORONTO         | 3574  | -1283  |             |
| LANSING         | 3591  | -1299  |             |
| MUNCIE CREEK SH | 3714  | -1423  |             |
| B/KANSAS CITY   | 3814  | -1523  |             |
| CONGLOMERATE    | 3880  | -1589  |             |
| ARBUCKLE        | 41592 | -1901  |             |