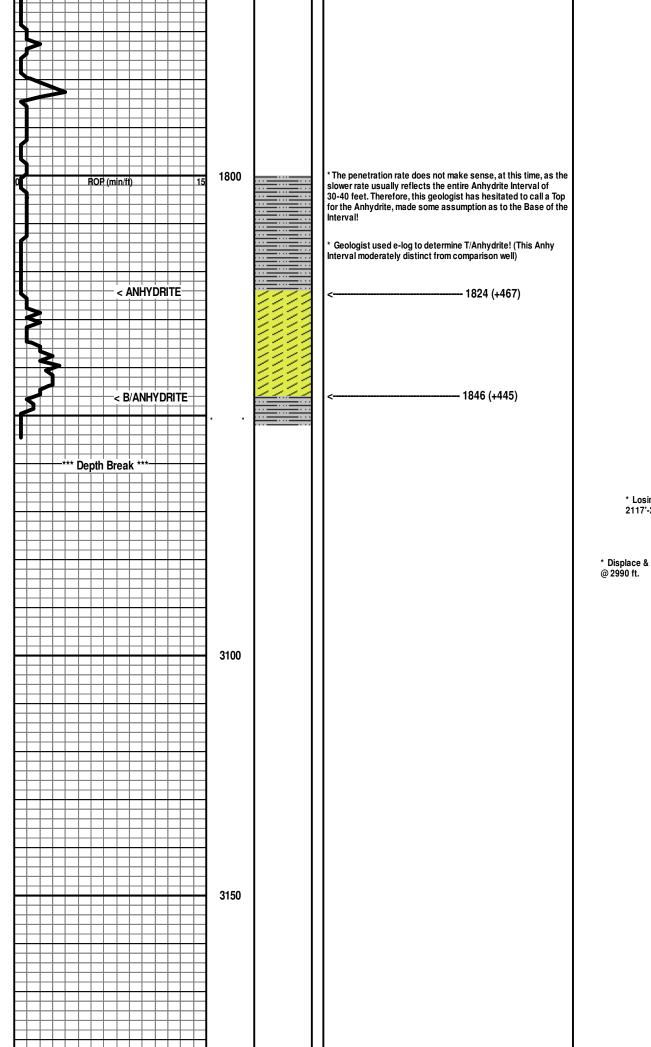

## Producing Formations

| Formation       | Тор   | Bottom | Total Depth |
|-----------------|-------|--------|-------------|
| ANHYDRITE       | 1824  | 467    |             |
| B/ANHYDRITE     | 1848  | 443    |             |
| ТОРЕКА          | 3335  | -1044  |             |
| HEEBNER SH.     | 3549  | -1258  |             |
| TORONTO         | 3574  | -1283  |             |
| LANSING         | 3591  | -1299  |             |
| MUNCIE CREEK SH | 3714  | -1423  |             |
| B/KANSAS CITY   | 3814  | -1523  |             |
| CONGLOMERATE    | 3880  | -1589  |             |
| ARBUCKLE        | 41592 | -1901  |             |