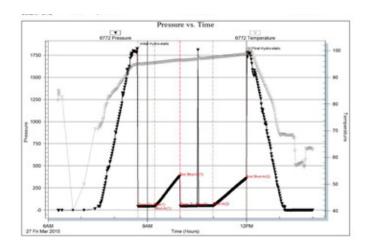

Show depth and thickness of all water, oil and gas formations.

| Oil, Gas or Water Records |         | Casing Record (Surface, Conductor & Production) |  |  |  |  |
|---------------------------|---------|-------------------------------------------------|--|--|--|--|
| Formation                 | Content | Casing Size Setting Depth Pulled Out            |  |  |  |  |
|                           |         |                                                 |  |  |  |  |
|                           |         |                                                 |  |  |  |  |
|                           |         |                                                 |  |  |  |  |
|                           |         |                                                 |  |  |  |  |

Describe in detail the manner in which the well is plugged, indicating where the mud fluid was placed and the method or methods used in introducing it into the hole. If cement or other plugs were used, state the character of same depth placed from (bottom), to (top) for each plug set.