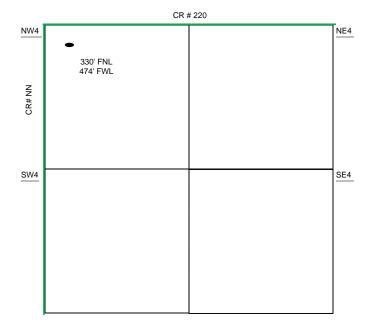

#### IN ALL CASES PLOT THE INTENDED WELL ON THE PLAT BELOW

In all cases, please fully complete this side of the form. Include items 1 through 5 at the bottom of this page.

| Operator:  Lease:  Well Number:  Field: |               |            |                                         | _ Lo                                       | Location of Well: County: |                                       |                                                                                                      |                                               |            |            |            |            |          |           |
|-----------------------------------------|---------------|------------|-----------------------------------------|--------------------------------------------|---------------------------|---------------------------------------|------------------------------------------------------------------------------------------------------|-----------------------------------------------|------------|------------|------------|------------|----------|-----------|
|                                         |               |            |                                         |                                            |                           |                                       | fe                                                                                                   | eet from [                                    | N /        | S Line     | of Section |            |          |           |
|                                         |               |            |                                         |                                            |                           |                                       | fe                                                                                                   | eet from                                      | E /        | W Line     | of Section |            |          |           |
|                                         |               |            |                                         | _ Se                                       | SecTwpS. R E W            |                                       |                                                                                                      |                                               |            |            | W          |            |          |           |
|                                         | f Acres attri |            |                                         |                                            |                           |                                       | 15                                                                                                   | Section:                                      | Regu       | ılar or    | Irregula   | r          |          |           |
| QIN/QIN                                 | /QIN/QIN      | or acreag  | E                                       |                                            |                           |                                       |                                                                                                      |                                               |            |            |            |            |          |           |
|                                         |               |            |                                         |                                            |                           |                                       | If Section is Irregular, locate well from nearest corner boundary.  Section corner used: NE NW SE SW |                                               |            |            |            |            |          |           |
|                                         |               |            |                                         |                                            |                           |                                       | 36                                                                                                   | ction come                                    | ei useu.   | INE        | INVV       | ] SE       | SVV      |           |
|                                         | lease roa     |            |                                         |                                            | d electrica               | l lines, as                           | required b                                                                                           | r unit bound<br>by the Kans<br>a plat if desi | sas Surfac |            |            |            |          |           |
|                                         |               | :          | :                                       | :                                          |                           | :                                     | :                                                                                                    | :                                             | 1          |            |            |            |          |           |
| 474 ft.                                 | <del></del>   | :          | :                                       | :                                          |                           |                                       | :                                                                                                    | :                                             |            |            | LEG        | END        |          |           |
|                                         |               | :          | :                                       | :                                          |                           | :                                     | :                                                                                                    | :                                             |            |            | LEG        | END        |          |           |
|                                         |               | :          | :                                       | :                                          | •••••                     | :                                     | :                                                                                                    | :                                             |            | 0          | Well       | Location   |          |           |
|                                         |               | :          | :                                       | :                                          |                           | :                                     | :                                                                                                    | :                                             |            |            | Tank       | Battery    | Location |           |
|                                         |               |            | •                                       | •                                          | •••••                     |                                       | •                                                                                                    | •                                             |            |            | Pipel      | ine Loca   | ition    |           |
|                                         |               | :          | :                                       | :                                          |                           | :                                     | :                                                                                                    | :                                             |            |            | Elect      | ric Line I | Location |           |
|                                         |               | :<br>:     | :                                       | :                                          |                           | :                                     | :                                                                                                    | :                                             |            |            | Lease      | e Road I   | _ocation |           |
|                                         | ••••          |            | • • • • • • • • • • • • • • • • • • • • |                                            | •••••                     |                                       |                                                                                                      |                                               |            |            |            |            |          |           |
|                                         |               | :          | :                                       | :                                          |                           | :                                     | :                                                                                                    | :                                             |            |            |            |            |          |           |
|                                         |               | :          | :                                       | :                                          |                           | :                                     | :                                                                                                    | :                                             |            | EXAMPL     | Έ          | :          | :        |           |
|                                         |               | :          | :                                       | :                                          |                           | :                                     | :                                                                                                    | :                                             | -          |            | :          |            | :        |           |
|                                         |               |            |                                         | 2                                          | 0                         | :                                     |                                                                                                      |                                               |            | •••••      |            |            | •        |           |
|                                         |               | :          | :                                       | :                                          |                           | :                                     | :                                                                                                    | :                                             |            |            | :          | :          | :        |           |
|                                         |               | :          | :                                       | :                                          | •••••                     | :                                     | :                                                                                                    | :                                             |            |            |            | :          |          |           |
|                                         |               |            | :                                       | :                                          |                           | :                                     | :                                                                                                    | :                                             |            | •••••      |            |            |          |           |
|                                         |               |            | ·                                       | ·<br>· · · · · · · · · · · · · · · · · · · | ••••                      | · · · · · · · · · · · · · · · · · · · | ·                                                                                                    | :                                             |            |            | 9-7        | :          |          | 1980' FSL |
|                                         |               | :<br><br>: | :<br>:                                  | :<br>:                                     | ••••                      | :<br>:                                | :<br>:                                                                                               | :<br>:                                        |            |            |            |            |          |           |
|                                         |               | :          | •                                       | :<br>:                                     |                           | :<br>:                                | :                                                                                                    |                                               |            | SEWARD CO. | 3390' FE   | r<br>L     | •        | I         |
|                                         |               | :          | :                                       | :                                          |                           | :                                     | :                                                                                                    | :                                             |            |            |            |            |          |           |

NOTE: In all cases locate the spot of the proposed drilling locaton.

#### In plotting the proposed location of the well, you must show:

- 1. The manner in which you are using the depicted plat by identifying section lines, i.e. 1 section, 1 section with 8 surrounding sections, 4 sections, etc.
- 2. The distance of the proposed drilling location from the south / north and east / west outside section lines.
- 3. The distance to the nearest lease or unit boundary line (in footage).
- 4. If proposed location is located within a prorated or spaced field a certificate of acreage attribution plat must be attached: (C0-7 for oil wells; CG-8 for gas wells).
- 5. The predicted locations of lease roads, tank batteries, pipelines, and electrical lines.