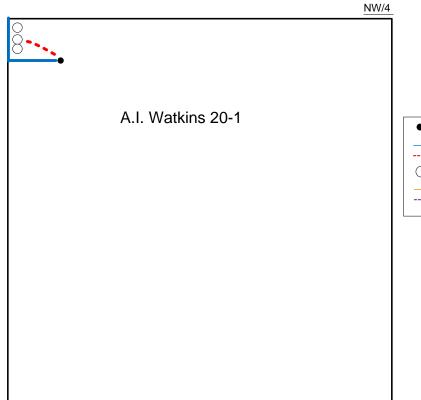

#### IN ALL CASES PLOT THE INTENDED WELL ON THE PLAT BELOW

In all cases, please fully complete this side of the form. Include items 1 through 5 at the bottom of this page.

| Operator:  Lease:  Well Number:  Field: |               |            |                                         | _ Lo                                       | Location of Well: County: |                                       |                                                                                                      |                                               |            |            |            |            |          |           |
|-----------------------------------------|---------------|------------|-----------------------------------------|--------------------------------------------|---------------------------|---------------------------------------|------------------------------------------------------------------------------------------------------|-----------------------------------------------|------------|------------|------------|------------|----------|-----------|
|                                         |               |            |                                         |                                            |                           |                                       | fe                                                                                                   | eet from [                                    | N /        | S Line     | of Section |            |          |           |
|                                         |               |            |                                         |                                            |                           |                                       | fe                                                                                                   | eet from                                      | E /        | W Line     | of Section |            |          |           |
|                                         |               |            |                                         | _ Se                                       | SecTwpS. R E W            |                                       |                                                                                                      |                                               |            |            | W          |            |          |           |
|                                         | f Acres attri |            |                                         |                                            |                           |                                       | 15                                                                                                   | Section:                                      | Regu       | ılar or    | Irregula   | r          |          |           |
| QIN/QIN                                 | /QIN/QIN      | or acreag  | E                                       |                                            |                           |                                       |                                                                                                      |                                               |            |            |            |            |          |           |
|                                         |               |            |                                         |                                            |                           |                                       | If Section is Irregular, locate well from nearest corner boundary.  Section corner used: NE NW SE SW |                                               |            |            |            |            |          |           |
|                                         |               |            |                                         |                                            |                           |                                       | 36                                                                                                   | ction come                                    | ei useu.   | INE        | INVV       | ] SE       | SVV      |           |
|                                         | lease roa     |            |                                         |                                            | d electrica               | l lines, as                           | required b                                                                                           | r unit bound<br>by the Kans<br>a plat if desi | sas Surfac |            |            |            |          |           |
|                                         |               | :          | :                                       | :                                          |                           | :                                     | :                                                                                                    | :                                             | 1          |            |            |            |          |           |
| 474 ft.                                 | <del></del>   | :          | :                                       | :                                          |                           |                                       | :                                                                                                    | :                                             |            |            | LEG        | END        |          |           |
|                                         |               | :          | :                                       | :                                          |                           | :                                     | :                                                                                                    | :                                             |            |            | LEG        | END        |          |           |
|                                         |               | :          | :                                       | :                                          | •••••                     | :                                     | :                                                                                                    | :                                             |            | 0          | Well       | Location   |          |           |
|                                         |               | :          | :                                       | :                                          |                           | :                                     | :                                                                                                    | :                                             |            |            | Tank       | Battery    | Location |           |
|                                         |               |            | •                                       | •                                          | •••••                     |                                       | •                                                                                                    | •                                             |            |            | Pipel      | ine Loca   | ition    |           |
|                                         |               | :          | :                                       | :                                          |                           | :                                     | :                                                                                                    | :                                             |            |            | Elect      | ric Line I | Location |           |
|                                         |               | :<br>:     | :                                       | :                                          |                           | :                                     | :                                                                                                    | :                                             |            |            | Lease      | e Road I   | _ocation |           |
|                                         | ••••          |            | • • • • • • • • • • • • • • • • • • • • |                                            | •••••                     |                                       |                                                                                                      |                                               |            |            |            |            |          |           |
|                                         |               | :          | :                                       | :                                          |                           | :                                     | :                                                                                                    | :                                             |            |            |            |            |          |           |
|                                         |               | :          | :                                       | :                                          |                           | :                                     | :                                                                                                    | :                                             |            | EXAMPL     | Έ          | :          | :        |           |
|                                         |               | :          | :                                       | :                                          |                           | :                                     | :                                                                                                    | :                                             | -          |            | :          |            | :        |           |
|                                         |               |            |                                         | 2                                          | 0                         | :                                     |                                                                                                      |                                               |            | •••••      |            |            | •        |           |
|                                         |               | :          | :                                       | :                                          |                           | :                                     | :                                                                                                    | :                                             |            |            | :          | :          | :        |           |
|                                         |               | :          | :                                       | :                                          | •••••                     | :                                     | :                                                                                                    | :                                             |            |            |            | :          |          |           |
|                                         |               |            | :                                       | :                                          |                           | :                                     | :                                                                                                    | :                                             |            | •••••      |            |            |          |           |
|                                         |               |            | ·                                       | ·<br>· · · · · · · · · · · · · · · · · · · | ••••                      | · · · · · · · · · · · · · · · · · · · | ·                                                                                                    | :                                             |            |            | 9-7        | :          |          | 1980' FSL |
|                                         |               | :<br><br>: | :<br>:                                  | :<br>:                                     | ••••                      | :<br>:                                | :<br>:                                                                                               | :<br>:                                        |            |            |            |            |          |           |
|                                         |               | :          | •                                       | :<br>:                                     |                           | :<br>:                                | :                                                                                                    |                                               |            | SEWARD CO. | 3390' FE   | r<br>L     | •        | I         |
|                                         |               | :          | :                                       | :                                          |                           | :                                     | :                                                                                                    | :                                             |            |            |            |            |          |           |

NOTE: In all cases locate the spot of the proposed drilling locaton.

#### In plotting the proposed location of the well, you must show:

- 1. The manner in which you are using the depicted plat by identifying section lines, i.e. 1 section, 1 section with 8 surrounding sections, 4 sections, etc.
- 2. The distance of the proposed drilling location from the south / north and east / west outside section lines.
- 3. The distance to the nearest lease or unit boundary line (in footage).
- 4. If proposed location is located within a prorated or spaced field a certificate of acreage attribution plat must be attached: (C0-7 for oil wells; CG-8 for gas wells).
- 5. The predicted locations of lease roads, tank batteries, pipelines, and electrical lines.