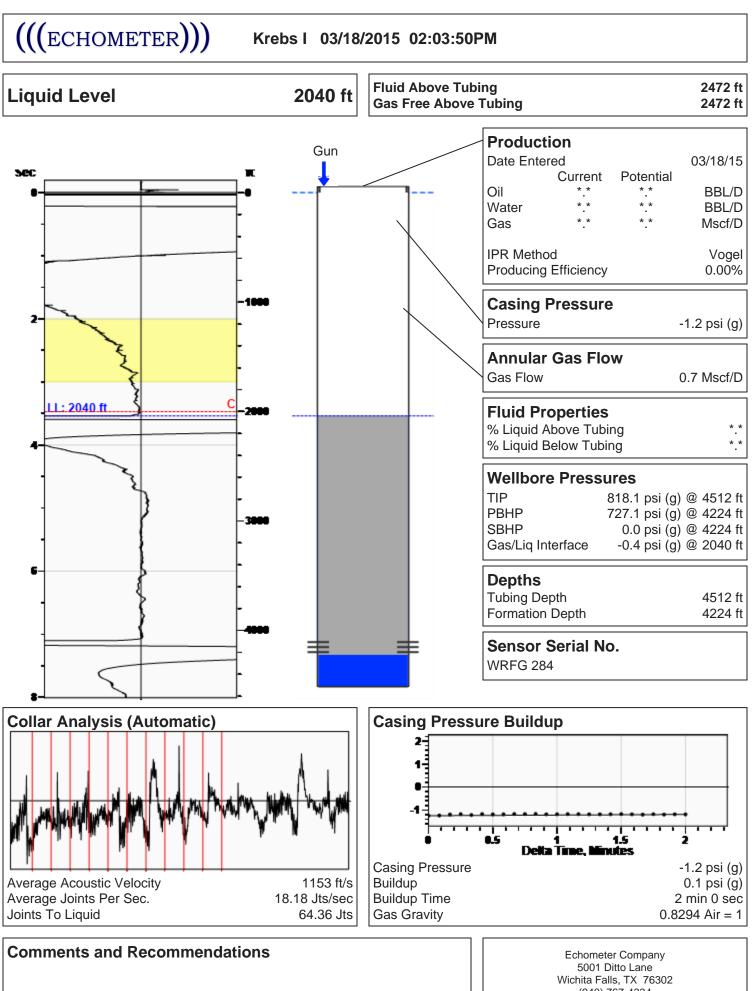

April 20, 2015

Mike Atterbury Black Tea Oil, LLC 1014 E. 29TH ST. HAYS, KS 67601-1902

Re: Temporary Abandonment API 15-109-21222-00-00 Krebs I 1 NW/4 Sec.33-14S-32W Logan County, Kansas

Dear Mike Atterbury: