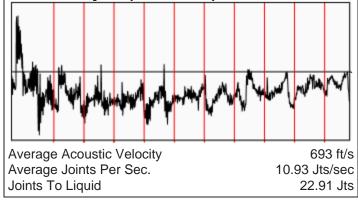

#### Fluid Above Tubing 3524 ft **Liquid Level** 726 ft **Gas Free Above Tubing** 3524 ft **Production** Gun Date Entered 03/18/15 **Sec** Potential Current Oil BBL/D Water BBL/D Gas Mscf/D IPR Method Vogel **Producing Efficiency** 0.00% Casing Pressure Pressure -1.4 psi (g) **Annular Gas Flow** Gas Flow 0.6 Mscf/D **Fluid Properties** % Liquid Above Tubing % Liquid Below Tubing **Wellbore Pressures** TIP 1126.9 psi (g) @ 4250 ft **PBHP** 1066.2 psi (g) @ 4042 ft SBHP Gas/Liq Interface -0.9 psi (g) @ 726 ft **Depths** 10 **Tubing Depth** 4250 ft Formation Depth 4042 ft Sensor Serial No. WRFG 284 12 **Collar Analysis (Automatic)** Casing Pressure Buildup