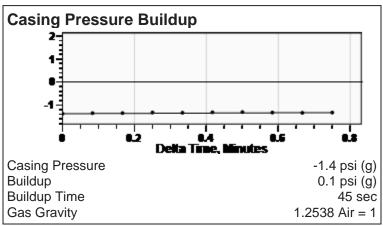

#### Fluid Above Tubing 3524 ft **Liquid Level** 726 ft **Gas Free Above Tubing** 3524 ft **Production** Gun Date Entered 03/18/15 **Sec** Potential Current Oil BBL/D Water BBL/D Gas Mscf/D IPR Method Vogel **Producing Efficiency** 0.00% Casing Pressure Pressure -1.4 psi (g) **Annular Gas Flow** Gas Flow 0.6 Mscf/D **Fluid Properties** % Liquid Above Tubing % Liquid Below Tubing **Wellbore Pressures** TIP 1126.9 psi (g) @ 4250 ft **PBHP** 1066.2 psi (g) @ 4042 ft SBHP Gas/Liq Interface -0.9 psi (g) @ 726 ft **Depths** 10 **Tubing Depth** 4250 ft Formation Depth 4042 ft Sensor Serial No. WRFG 284 12 **Collar Analysis (Automatic)** Casing Pressure Buildup