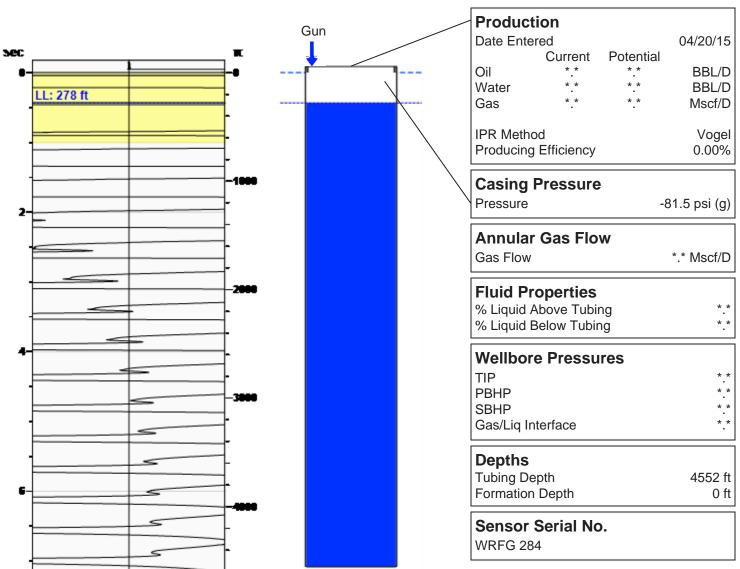

## Liquid Level 278 ft Fluid Above Tubing \*.\* ft Gas Free Above Tubing \*.\* ft