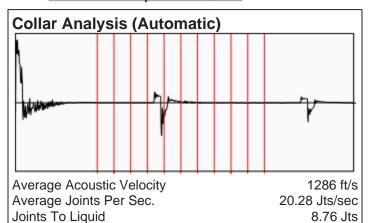

## Liquid Level 278 ft Fluid Above Tubing \*.\* ft Gas Free Above Tubing \*.\* ft