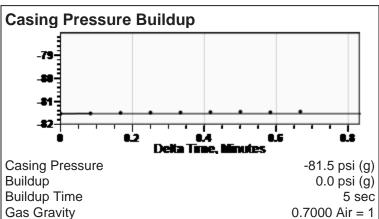

## Liquid Level 278 ft Fluid Above Tubing \*.\* ft Gas Free Above Tubing \*.\* ft