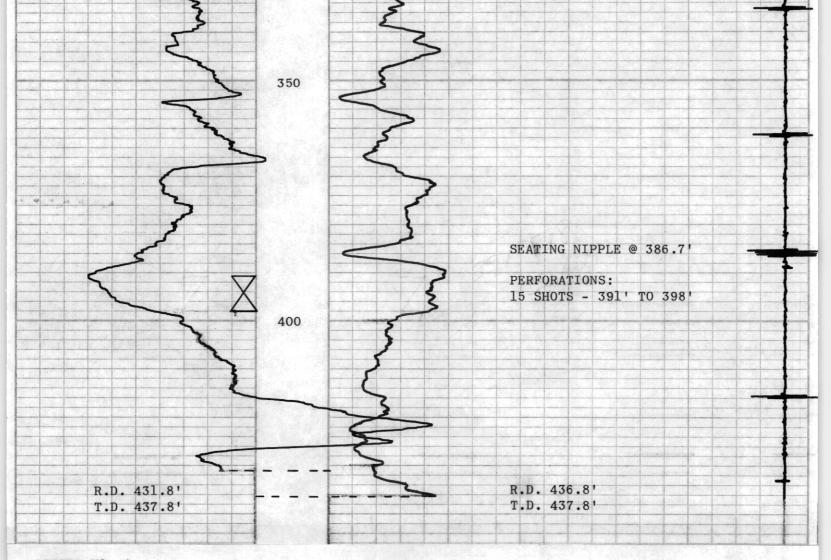

Page Two

| Operator Name:                                                 |                                                |                                 |                                  | Lease N                     | Name: _                |                                     |                           | Well #:           |                         |          |
|----------------------------------------------------------------|------------------------------------------------|---------------------------------|----------------------------------|-----------------------------|------------------------|-------------------------------------|---------------------------|-------------------|-------------------------|----------|
| Sec Twp                                                        | S. R                                           | East                            | West                             | County                      | :                      |                                     |                           |                   |                         |          |
| INSTRUCTIONS: Shopen and closed, flow and flow rates if gas to | ring and shut-in pres<br>o surface test, along | sures, whethe<br>with final cha | er shut-in pre<br>art(s). Attach | essure reac<br>n extra shee | hed stati<br>t if more | c level, hydrosta<br>space is neede | itic pressures, bot<br>d. | tom hole temp     | erature, fluid re       | ecovery, |
| Final Radioactivity Lo files must be submitted                 |                                                |                                 |                                  |                             |                        | ogs must be ema                     | ailed to kcc-well-lo      | gs@kcc.ks.go      | v. Digital electr       | onic log |
| Drill Stem Tests Taker<br>(Attach Additional                   |                                                | Yes                             | ☐ No                             |                             |                        |                                     | on (Top), Depth ar        |                   | Sampl                   |          |
| Samples Sent to Geo                                            | logical Survey                                 | Yes                             | □No                              |                             | Nam                    | е                                   |                           | Тор               | Datum                   | 1        |
| Cores Taken<br>Electric Log Run                                |                                                | ☐ Yes<br>☐ Yes                  | ☐ No<br>☐ No                     |                             |                        |                                     |                           |                   |                         |          |
| List All E. Logs Run:                                          |                                                |                                 |                                  |                             |                        |                                     |                           |                   |                         |          |
|                                                                |                                                |                                 |                                  | RECORD                      | Ne                     |                                     |                           |                   |                         |          |
|                                                                | 2                                              | 1                               |                                  |                             |                        | ermediate, product                  |                           | T                 | I                       |          |
| Purpose of String                                              | Size Hole<br>Drilled                           |                                 | Casing<br>n O.D.)                | Weig<br>Lbs. /              |                        | Setting<br>Depth                    | Type of<br>Cement         | # Sacks<br>Used   | Type and Pe<br>Additive |          |
|                                                                |                                                |                                 |                                  |                             |                        |                                     |                           |                   |                         |          |
|                                                                |                                                |                                 |                                  |                             |                        |                                     |                           |                   |                         |          |
|                                                                |                                                |                                 |                                  |                             |                        |                                     |                           |                   |                         |          |
|                                                                |                                                |                                 |                                  |                             |                        |                                     |                           |                   |                         |          |
|                                                                |                                                |                                 | ADDITIONAL                       | CEMENTIN                    | NG / SQL               | JEEZE RECORD                        |                           |                   |                         |          |
| Purpose:                                                       | Depth<br>Top Bottom                            | Type of                         | Cement                           | # Sacks                     | Used                   |                                     | Type and F                | ercent Additives  |                         |          |
| Perforate Protect Casing                                       | 100 20111111                                   |                                 |                                  |                             |                        |                                     |                           |                   |                         |          |
| Plug Back TD<br>Plug Off Zone                                  |                                                |                                 |                                  |                             |                        |                                     |                           |                   |                         |          |
| 1 lug 0 li 20 lio                                              |                                                |                                 |                                  |                             |                        |                                     |                           |                   |                         |          |
| Did you perform a hydrau                                       | ulic fracturing treatment                      | on this well?                   |                                  |                             |                        | Yes                                 | No (If No, ski            | ip questions 2 ar | nd 3)                   |          |
| Does the volume of the t                                       |                                                |                                 |                                  |                             |                        |                                     | = :                       | p question 3)     |                         |          |
| Was the hydraulic fractur                                      | ring treatment information                     | on submitted to                 | the chemical                     | disclosure re               | gistry?                | Yes                                 | No (If No, fill           | out Page Three    | of the ACO-1)           |          |
| Shots Per Foot                                                 |                                                | ION RECORD<br>Footage of Eac    |                                  |                             |                        |                                     | cture, Shot, Cement       |                   |                         | epth     |
|                                                                | open,                                          |                                 |                                  |                             |                        | ,,                                  |                           |                   |                         |          |
|                                                                |                                                |                                 |                                  |                             |                        |                                     |                           |                   |                         |          |
|                                                                |                                                |                                 |                                  |                             |                        |                                     |                           |                   |                         |          |
|                                                                |                                                |                                 |                                  |                             |                        |                                     |                           |                   |                         |          |
|                                                                |                                                |                                 |                                  |                             |                        |                                     |                           |                   |                         |          |
|                                                                |                                                |                                 |                                  |                             |                        |                                     |                           |                   |                         |          |
| TUBING RECORD:                                                 | Size:                                          | Set At:                         |                                  | Packer A                    | t:                     | Liner Run:                          |                           |                   |                         |          |
|                                                                |                                                |                                 |                                  |                             |                        |                                     | Yes No                    |                   |                         |          |
| Date of First, Resumed                                         | Production, SWD or Ef                          | NHR.   F                        | Producing Met                    | hod:<br>Pumpin              | a $\square$            | Gas Lift 0                          | Other (Explain)           |                   |                         |          |
| Estimated Production<br>Per 24 Hours                           | Oil                                            | Bbls.                           | Gas                              | Mcf                         | Wat                    |                                     |                           | Gas-Oil Ratio     | Gra                     | avity    |
|                                                                | 1                                              |                                 |                                  |                             |                        |                                     |                           |                   |                         |          |
|                                                                | ON OF GAS:                                     |                                 | en Hole                          | METHOD OF                   |                        |                                     | mmingled                  | PRODUCTION        | ON INTERVAL:            | ļ        |
| Vented Solo                                                    | I Used on Lease bmit ACO-18.)                  |                                 | en noie _                        | Perf.                       | (Submit                |                                     | mmingled<br>mit ACO-4)    |                   |                         |          |