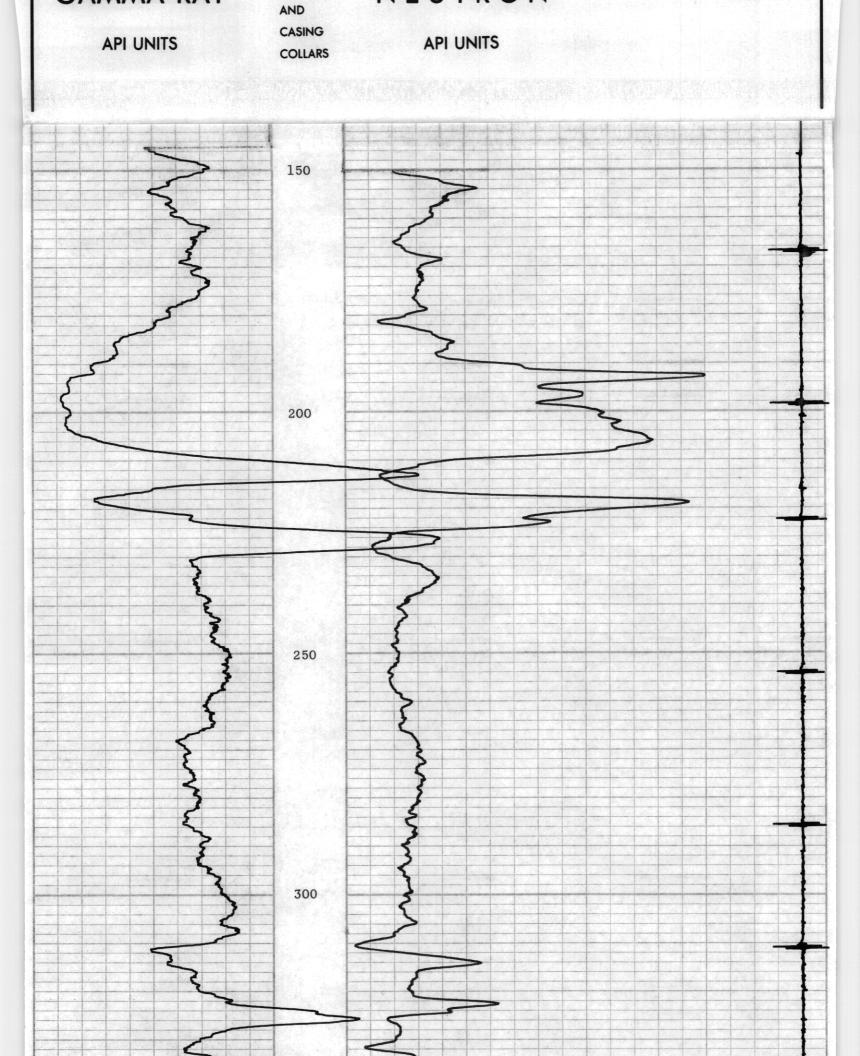

Page Two

| Operator Name:                                                 |                                                |                                 |                                  | Lease N                     | Name: _                |                                     |                           | Well #:           |                         |          |
|----------------------------------------------------------------|------------------------------------------------|---------------------------------|----------------------------------|-----------------------------|------------------------|-------------------------------------|---------------------------|-------------------|-------------------------|----------|
| Sec Twp                                                        | S. R                                           | East                            | West                             | County                      | :                      |                                     |                           |                   |                         |          |
| INSTRUCTIONS: Shopen and closed, flow and flow rates if gas to | ring and shut-in pres<br>o surface test, along | sures, whethe<br>with final cha | er shut-in pre<br>art(s). Attach | essure reac<br>n extra shee | hed stati<br>t if more | c level, hydrosta<br>space is neede | itic pressures, bot<br>d. | tom hole temp     | erature, fluid re       | ecovery, |
| Final Radioactivity Lo files must be submitted                 |                                                |                                 |                                  |                             |                        | ogs must be ema                     | ailed to kcc-well-lo      | gs@kcc.ks.go      | v. Digital electr       | onic log |
| Drill Stem Tests Taker<br>(Attach Additional                   |                                                | Yes                             | ☐ No                             |                             |                        |                                     | on (Top), Depth ar        |                   | Sampl                   |          |
| Samples Sent to Geo                                            | logical Survey                                 | Yes                             | □No                              |                             | Nam                    | е                                   |                           | Тор               | Datum                   | 1        |
| Cores Taken<br>Electric Log Run                                |                                                | ☐ Yes<br>☐ Yes                  | ☐ No<br>☐ No                     |                             |                        |                                     |                           |                   |                         |          |
| List All E. Logs Run:                                          |                                                |                                 |                                  |                             |                        |                                     |                           |                   |                         |          |
|                                                                |                                                |                                 |                                  | RECORD                      | Ne                     |                                     |                           |                   |                         |          |
|                                                                | 2                                              | 1                               |                                  |                             |                        | ermediate, product                  |                           | T                 | I                       |          |
| Purpose of String                                              | Size Hole<br>Drilled                           |                                 | Casing<br>n O.D.)                | Weig<br>Lbs. /              |                        | Setting<br>Depth                    | Type of<br>Cement         | # Sacks<br>Used   | Type and Pe<br>Additive |          |
|                                                                |                                                |                                 |                                  |                             |                        |                                     |                           |                   |                         |          |
|                                                                |                                                |                                 |                                  |                             |                        |                                     |                           |                   |                         |          |
|                                                                |                                                |                                 |                                  |                             |                        |                                     |                           |                   |                         |          |
|                                                                |                                                |                                 |                                  |                             |                        |                                     |                           |                   |                         |          |
|                                                                |                                                |                                 | ADDITIONAL                       | CEMENTIN                    | NG / SQL               | JEEZE RECORD                        |                           |                   |                         |          |
| Purpose:                                                       | Depth<br>Top Bottom                            | Type of                         | Cement                           | # Sacks                     | Used                   |                                     | Type and F                | ercent Additives  |                         |          |
| Perforate Protect Casing                                       | 100 20111111                                   |                                 |                                  |                             |                        |                                     |                           |                   |                         |          |
| Plug Back TD<br>Plug Off Zone                                  |                                                |                                 |                                  |                             |                        |                                     |                           |                   |                         |          |
| 1 lug 0 li 20 lio                                              |                                                |                                 |                                  |                             |                        |                                     |                           |                   |                         |          |
| Did you perform a hydrau                                       | ulic fracturing treatment                      | on this well?                   |                                  |                             |                        | Yes                                 | No (If No, ski            | ip questions 2 ar | nd 3)                   |          |
| Does the volume of the t                                       |                                                |                                 |                                  |                             |                        |                                     | = :                       | p question 3)     |                         |          |
| Was the hydraulic fractur                                      | ring treatment information                     | on submitted to                 | the chemical                     | disclosure re               | gistry?                | Yes                                 | No (If No, fill           | out Page Three    | of the ACO-1)           |          |
| Shots Per Foot                                                 |                                                | ION RECORD<br>Footage of Eac    |                                  |                             |                        |                                     | cture, Shot, Cement       |                   |                         | epth     |
|                                                                | open,                                          |                                 |                                  |                             |                        | ,,                                  |                           |                   |                         |          |
|                                                                |                                                |                                 |                                  |                             |                        |                                     |                           |                   |                         |          |
|                                                                |                                                |                                 |                                  |                             |                        |                                     |                           |                   |                         |          |
|                                                                |                                                |                                 |                                  |                             |                        |                                     |                           |                   |                         |          |
|                                                                |                                                |                                 |                                  |                             |                        |                                     |                           |                   |                         |          |
|                                                                |                                                |                                 |                                  |                             |                        |                                     |                           |                   |                         |          |
| TUBING RECORD:                                                 | Size:                                          | Set At:                         |                                  | Packer A                    | t:                     | Liner Run:                          |                           |                   |                         |          |
|                                                                |                                                |                                 |                                  |                             |                        |                                     | Yes No                    |                   |                         |          |
| Date of First, Resumed                                         | Production, SWD or Ef                          | NHR.   F                        | Producing Met                    | hod:<br>Pumpin              | a $\square$            | Gas Lift 0                          | Other (Explain)           |                   |                         |          |
| Estimated Production<br>Per 24 Hours                           | Oil                                            | Bbls.                           | Gas                              | Mcf                         | Wat                    |                                     |                           | Gas-Oil Ratio     | Gra                     | avity    |
|                                                                | 1                                              |                                 |                                  |                             |                        |                                     |                           |                   |                         |          |
|                                                                | ON OF GAS:                                     |                                 | en Hole                          | METHOD OF                   |                        |                                     | mmingled                  | PRODUCTION        | ON INTERVAL:            | ļ        |
| Vented Solo                                                    | I Used on Lease bmit ACO-18.)                  |                                 | en noie _                        | Perf.                       | (Submit                |                                     | mmingled<br>mit ACO-4)    |                   |                         |          |