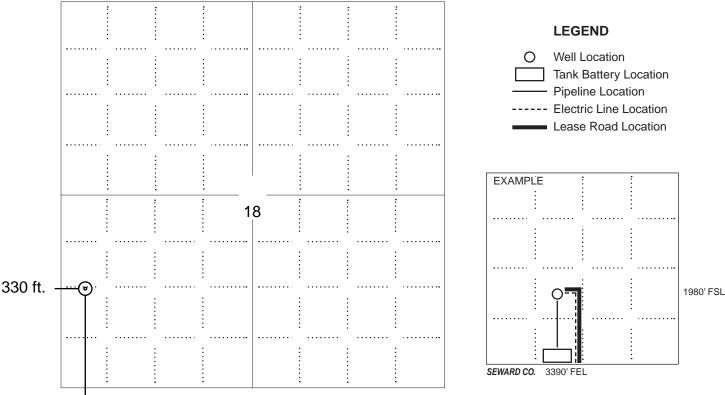

## IN ALL CASES PLOT THE INTENDED WELL ON THE PLAT BELOW

In all cases, please fully complete this side of the form. Include items 1 through 5 at the bottom of this page.

| Operator:                                                            | Location of Well: County:                                          |
|----------------------------------------------------------------------|--------------------------------------------------------------------|
| Lease:                                                               | feet from N / S Line of Section                                    |
| Well Number:                                                         | feet from E / W Line of Section                                    |
| Field:                                                               | Sec Twp S. R E 📃 W                                                 |
| Number of Acres attributable to well:<br>QTR/QTR/QTR/QTR of acreage: | Is Section: Regular or Irregular                                   |
|                                                                      | If Section is Irregular, locate well from nearest corner boundary. |
|                                                                      | Section corner used: NE NW SE SW                                   |

PLAT

Show location of the well. Show footage to the nearest lease or unit boundary line. Show the predicted locations of lease roads, tank batteries, pipelines and electrical lines, as required by the Kansas Surface Owner Notice Act (House Bill 2032). You may attach a separate plat if desired.

NOTE: In all cases locate the spot of the proposed drilling locaton.

#### 1357 ft.

### In plotting the proposed location of the well, you must show:

- 1. The manner in which you are using the depicted plat by identifying section lines, i.e. 1 section, 1 section with 8 surrounding sections, 4 sections, etc.
- 2. The distance of the proposed drilling location from the south / north and east / west outside section lines.
- 3. The distance to the nearest lease or unit boundary line (in footage).
- 4. If proposed location is located within a prorated or spaced field a certificate of acreage attribution plat must be attached: (C0-7 for oil wells; CG-8 for gas wells).
- 5. The predicted locations of lease roads, tank batteries, pipelines, and electrical lines.