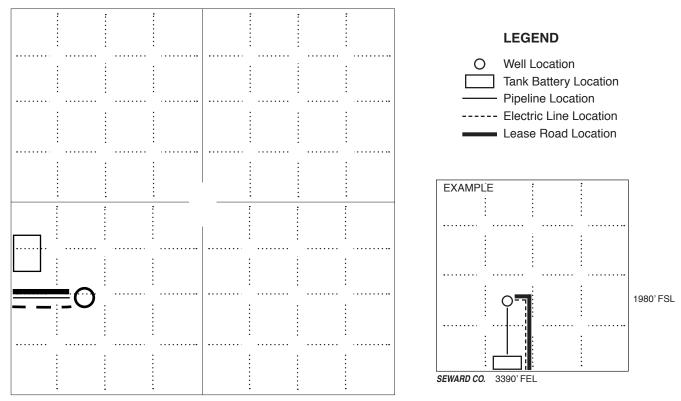

If this form is being submitted with a Form C-1 (Intent) or CB-1 (Cathodic Protection Borehole Intent), you must supply the surface owners and the KCC with a plat showing the predicted locations of lease roads, tank batteries, pipelines, and electrical lines. The locations shown on the plat are preliminary non-binding estimates. The locations may be entered on the Form C-1 plat, Form CB-1 plat, or a separate plat may be submitted.

## IN ALL CASES PLOT THE INTENDED WELL ON THE PLAT BELOW

In all cases, please fully complete this side of the form. Include items 1 through 5 at the bottom of this page.

| Operator: Wild Colt Oil and Gas LLC                                      | Location of Well: County: Decatur                                                                                                                                                                                                                                                                                                                                                                                                                                                                                                                                                                                                                                                                                                                                                                                                                                                                                                                                                                                                                                                                                                                                                                                                                                                                                                                                                                                                                                                                                                                                                                                                                                                                                                                                                                                                                                                                                                                                                                                                                                                                                                                                                                                                                                                                                                                                                                                                                                                                                                                                                                                                                                                                                                                                                                                                                                                                                                                                                                                                                                                                                                                                                                                                                                                                                                                                                                                                                                                                                                                                                                                                                                                                                                                                                                                                                                                                                                                                                                                                                                                                                                                                                                                                               |
|--------------------------------------------------------------------------|-------------------------------------------------------------------------------------------------------------------------------------------------------------------------------------------------------------------------------------------------------------------------------------------------------------------------------------------------------------------------------------------------------------------------------------------------------------------------------------------------------------------------------------------------------------------------------------------------------------------------------------------------------------------------------------------------------------------------------------------------------------------------------------------------------------------------------------------------------------------------------------------------------------------------------------------------------------------------------------------------------------------------------------------------------------------------------------------------------------------------------------------------------------------------------------------------------------------------------------------------------------------------------------------------------------------------------------------------------------------------------------------------------------------------------------------------------------------------------------------------------------------------------------------------------------------------------------------------------------------------------------------------------------------------------------------------------------------------------------------------------------------------------------------------------------------------------------------------------------------------------------------------------------------------------------------------------------------------------------------------------------------------------------------------------------------------------------------------------------------------------------------------------------------------------------------------------------------------------------------------------------------------------------------------------------------------------------------------------------------------------------------------------------------------------------------------------------------------------------------------------------------------------------------------------------------------------------------------------------------------------------------------------------------------------------------------------------------------------------------------------------------------------------------------------------------------------------------------------------------------------------------------------------------------------------------------------------------------------------------------------------------------------------------------------------------------------------------------------------------------------------------------------------------------------------------------------------------------------------------------------------------------------------------------------------------------------------------------------------------------------------------------------------------------------------------------------------------------------------------------------------------------------------------------------------------------------------------------------------------------------------------------------------------------------------------------------------------------------------------------------------------------------------------------------------------------------------------------------------------------------------------------------------------------------------------------------------------------------------------------------------------------------------------------------------------------------------------------------------------------------------------------------------------------------------------------------------------------------------------------|
| Operator: Wild Colt Oil and Gas LLC<br>Montgomery                        |                                                                                                                                                                                                                                                                                                                                                                                                                                                                                                                                                                                                                                                                                                                                                                                                                                                                                                                                                                                                                                                                                                                                                                                                                                                                                                                                                                                                                                                                                                                                                                                                                                                                                                                                                                                                                                                                                                                                                                                                                                                                                                                                                                                                                                                                                                                                                                                                                                                                                                                                                                                                                                                                                                                                                                                                                                                                                                                                                                                                                                                                                                                                                                                                                                                                                                                                                                                                                                                                                                                                                                                                                                                                                                                                                                                                                                                                                                                                                                                                                                                                                                                                                                                                                                                 |
| Well Number:<br>Field:                                                   | $\begin{array}{c c} \hline 330 \\ \hline Sec. 18 \\ \hline Twp. 3 \\ \hline Sec. 26 \\ \hline C \\ \hline $ |
| Number of Acres attributable to well: 160<br>QTR/QTR/QTR/QTR of acreage: | Is Section: Regular or Irregular                                                                                                                                                                                                                                                                                                                                                                                                                                                                                                                                                                                                                                                                                                                                                                                                                                                                                                                                                                                                                                                                                                                                                                                                                                                                                                                                                                                                                                                                                                                                                                                                                                                                                                                                                                                                                                                                                                                                                                                                                                                                                                                                                                                                                                                                                                                                                                                                                                                                                                                                                                                                                                                                                                                                                                                                                                                                                                                                                                                                                                                                                                                                                                                                                                                                                                                                                                                                                                                                                                                                                                                                                                                                                                                                                                                                                                                                                                                                                                                                                                                                                                                                                                                                                |
|                                                                          | If Section is Irregular, locate well from nearest corner boundary.<br>Section corner used: $\square$ NE $\square$ NW $\square$ SE $\square$ SW                                                                                                                                                                                                                                                                                                                                                                                                                                                                                                                                                                                                                                                                                                                                                                                                                                                                                                                                                                                                                                                                                                                                                                                                                                                                                                                                                                                                                                                                                                                                                                                                                                                                                                                                                                                                                                                                                                                                                                                                                                                                                                                                                                                                                                                                                                                                                                                                                                                                                                                                                                                                                                                                                                                                                                                                                                                                                                                                                                                                                                                                                                                                                                                                                                                                                                                                                                                                                                                                                                                                                                                                                                                                                                                                                                                                                                                                                                                                                                                                                                                                                                  |

PLAT

Show location of the well. Show footage to the nearest lease or unit boundary line. Show the predicted locations of lease roads, tank batteries, pipelines and electrical lines, as required by the Kansas Surface Owner Notice Act (House Bill 2032). You may attach a separate plat if desired.

#### In plotting the proposed location of the well, you must show:

- 1. The manner in which you are using the depicted plat by identifying section lines, i.e. 1 section, 1 section with 8 surrounding sections, 4 sections, etc.
- 2. The distance of the proposed drilling location from the south / north and east / west outside section lines.
- 3. The distance to the nearest lease or unit boundary line (in footage).
- 4. If proposed location is located within a prorated or spaced field a certificate of acreage attribution plat must be attached: (C0-7 for oil wells; CG-8 for gas wells).
- 5. The predicted locations of lease roads, tank batteries, pipelines, and electrical lines.