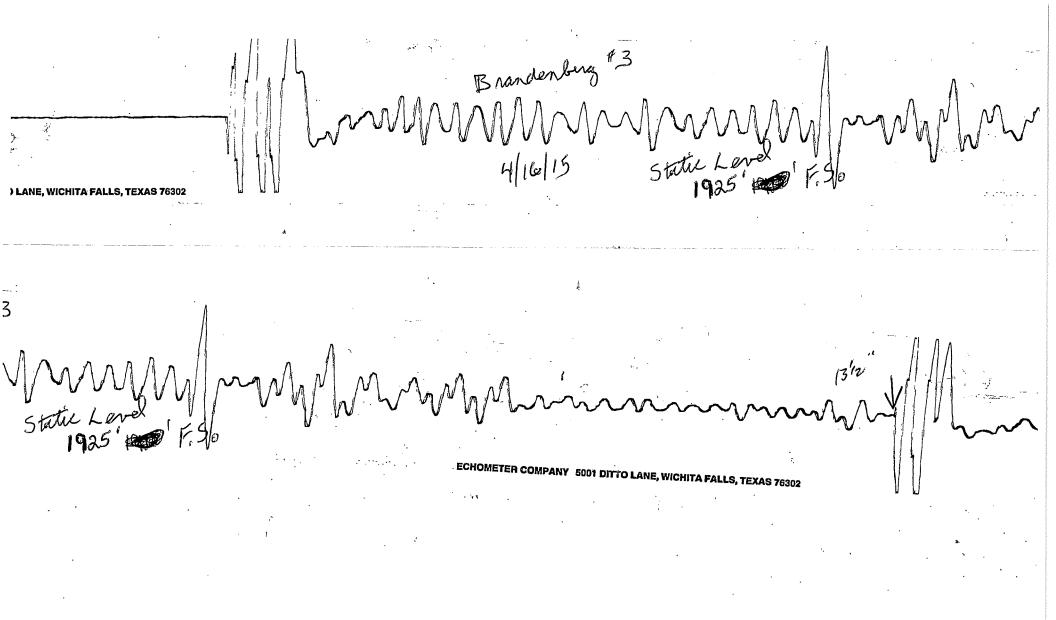

April 23, 2015

Bruce Meyer BEREXCO LLC 2020 N. Bramblewood Wichita, KS 67206-1094

Re: Temporary Abandonment API 15-167-02839-00-00 Brandenburg Lease 3 NE/4 Sec.30-14S-14W Russell County, Kansas