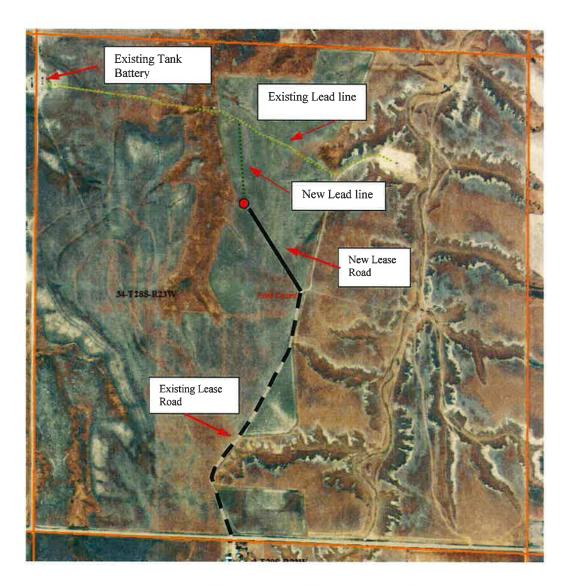

Well will not be drilled or Permit Expired Date: \_

Signature of Operator or Agent:

| For KCC    | Use:  |    |  |  |
|------------|-------|----|--|--|
| Effective  | Date: |    |  |  |
| District # |       |    |  |  |
| SGA?       | Yes   | No |  |  |