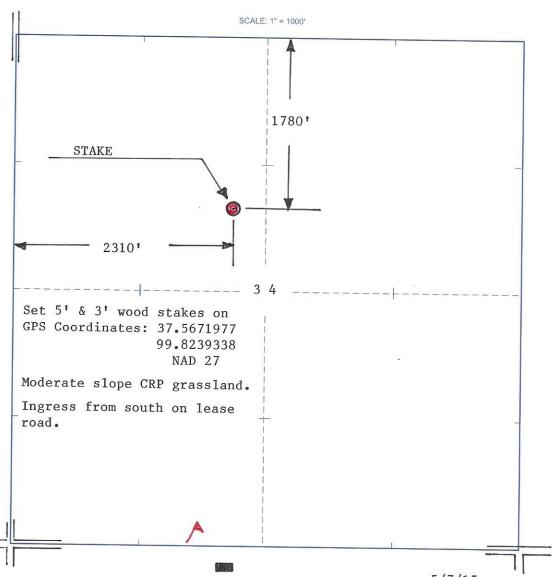

Well will not be drilled or Permit Expired Date: \_

Signature of Operator or Agent:

| For KCC    | Use:  |    |  |  |
|------------|-------|----|--|--|
| Effective  | Date: |    |  |  |
| District # |       |    |  |  |
| SGA?       | Yes   | No |  |  |