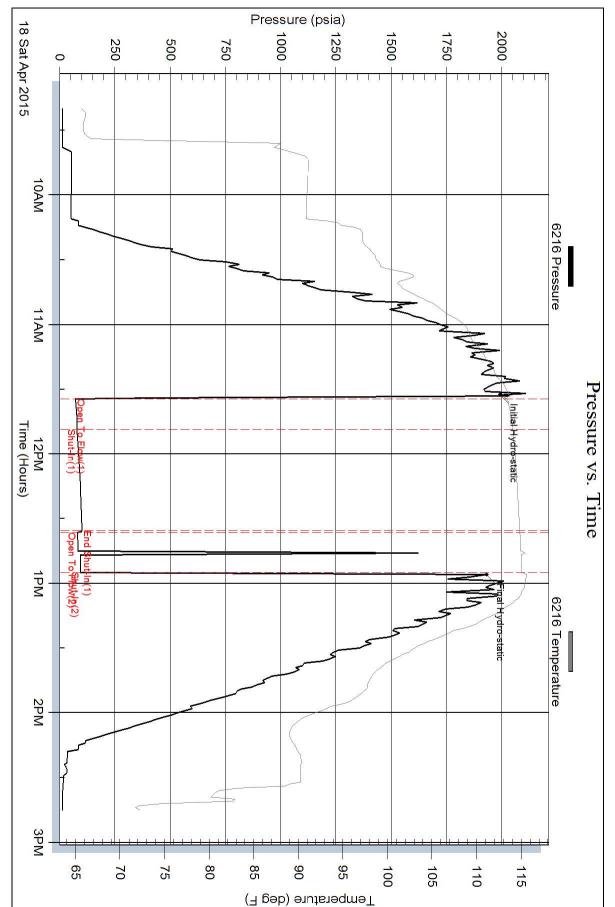

### 3-22s-16w

Start Date: 2015.04.18 @ 09:19:00 End Date: 2015.04.18 @ 14:45:00 Job Ticket #: 01027 DST #: 1

Eagle Testers 1309 Patton Road Great Bend, Kansas 67530 620-791-7394

|                                                                                                                                                   | DRILL STEM TES                                                |                        | ORT                                           |                   |                                    |                                                   |                                |
|---------------------------------------------------------------------------------------------------------------------------------------------------|---------------------------------------------------------------|------------------------|-----------------------------------------------|-------------------|------------------------------------|---------------------------------------------------|--------------------------------|
|                                                                                                                                                   | Shelby Resources L.L.C.                                       |                        | 3-2                                           | 2s-16w            |                                    |                                                   |                                |
| <u> 3 esters</u>                                                                                                                                  | 2717 Canal Blvd Suite C                                       |                        | Bus                                           | ster#2            |                                    |                                                   |                                |
| Great Bend, Kaneae                                                                                                                                | Hays Kansas 676-1                                             |                        | Job                                           | Ticket: 01        | 1027                               | DST#                                              | :1                             |
|                                                                                                                                                   | ATTN: Jeremy Schwartz                                         |                        | Test                                          | t Start: 20       | 015.04.18                          | @ 09:19:00                                        |                                |
| GENERAL INFORMATION:                                                                                                                              |                                                               |                        |                                               |                   |                                    |                                                   |                                |
| Formation:ConglomerateDeviated:NoWhipstockTime Tool Opened:11:34:30Time Test Ended:14:45:00                                                       | : ft (KB)                                                     |                        | Tes<br>Tes<br>Unit                            | ter:              | Conventio<br>Gene Bud<br>01-48 FRC | -                                                 | łole (Initial)                 |
| Interval:         3840.00 ft (KB) To           Total Depth:         3904.00         ft (KB)           Hole Diameter:         7.88         inchest | <b>3904.00 ft (KB) (TVD)</b><br>(TVD)<br>lole Condition: Fair |                        | Refe                                          | erence Ee<br>KB t | evations:<br>to GR/CF:             | 1992.0                                            | 0 ft (KB)<br>0 ft (CF)<br>0 ft |
| Serial #: 6216 Outside                                                                                                                            |                                                               |                        |                                               |                   |                                    |                                                   |                                |
| Serial #. 0210SuisidePress@RunDepth:77.58 psiStart Date:2015.04.1Start Time:09:19:0                                                               | 8 End Date:                                                   | 2015.04.18<br>14:45:00 | Capacity<br>Last Calit<br>Time On<br>Time Off | b.:<br>Btm: 2     |                                    | 5000.0<br>2015.04.1<br>8 @ 11:32:3<br>8 @ 12:56:0 | 0                              |
| 2nd Opening<br>2nd Shut-In<br>Pressure                                                                                                            | 20 Minutes-No blow flushed tool after<br>none taken           | er 7 minutes g         |                                               |                   | for 2 min                          |                                                   | d                              |
| 6216 Pressure                                                                                                                                     | 6216 Temperature                                              | Time                   | Pressure                                      | Temp              | Annota                             |                                                   |                                |
| 2000                                                                                                                                              |                                                               | (Min.)<br>0            | (psia)<br>1991.81                             | (deg F)<br>113.60 | Initial Hu                         | dro-static                                        |                                |
| 1750                                                                                                                                              |                                                               | 2                      | 71.67                                         | 113.00            | -                                  |                                                   |                                |
| 1500                                                                                                                                              | 100                                                           | 16                     | 77.58                                         | 114.06            | •                                  |                                                   |                                |
| 1220                                                                                                                                              |                                                               | 63<br>64               | 100.34<br>80.83                               |                   | End Shu<br>Open To                 |                                                   |                                |
|                                                                                                                                                   |                                                               | 83                     | 94.03                                         | 115.07            |                                    |                                                   |                                |
|                                                                                                                                                   |                                                               | 84                     | 1930.71                                       | 115.61            | Final Hyd                          | dro-static                                        |                                |
| 18 Sul Apr 2015                                                                                                                                   | 1PM 2PM 3PM                                                   |                        |                                               |                   |                                    |                                                   |                                |
| Recover                                                                                                                                           | у                                                             |                        |                                               | Ga                | s Rates                            |                                                   |                                |
| Length (ft) Description                                                                                                                           | Volume (bbl)                                                  |                        |                                               | Choke (i          | inches) Pre                        | ssure (psia)                                      | Gas Rate (Mcf/d)               |
| 60.00 Drilling Mud                                                                                                                                | 0.30                                                          |                        |                                               |                   |                                    |                                                   |                                |
|                                                                                                                                                   |                                                               |                        |                                               |                   |                                    |                                                   |                                |
|                                                                                                                                                   |                                                               |                        |                                               |                   |                                    |                                                   |                                |
|                                                                                                                                                   |                                                               |                        |                                               |                   |                                    |                                                   |                                |
|                                                                                                                                                   |                                                               |                        |                                               |                   |                                    |                                                   |                                |
| Eagle Testers                                                                                                                                     | Ref. No: 01027                                                |                        |                                               |                   |                                    | 8 @ 15:06:4                                       |                                |