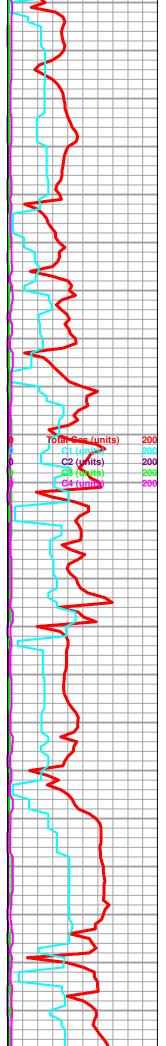

Total Tool Length: 93.14

| 1 🔎          |                      |                  | RILL S    | TEM TEST RE           | PORT     |               |                | FLUID S | UMMAR   |
|--------------|----------------------|------------------|-----------|-----------------------|----------|---------------|----------------|---------|---------|
|              |                      | Shell            | oy Resour | ces L.L.C.            |          | 3-22s-16w     | 1              |         |         |
|              | lecier               | 2717             | Canal Blv | d Suite C             |          | Buster #2     |                |         |         |
| Great        | Bond Kan             | Hays             | Kansas 6  | 676-1                 |          | Job Ticket:   | 01027          | DST#:1  |         |
|              |                      |                  | N: Jeremy | / Schw artz           |          | Test Start: 2 | 2015.04.18 @ 0 | 9:19:00 |         |
| Mud and (    | Cushion Inform       | nation           |           |                       |          |               |                |         |         |
| Mud Type:    | Gel Chem             |                  |           | Cushion Type:         |          |               | Oil API:       |         | deg API |
| Mud Weight:  | 9.00 lb/g            | al               |           | Cushion Length:       |          | ft            | Water Salinity | :       | ppm     |
| Viscosity:   | 53.00 sec            | /qt              |           | Cushion Volume:       |          | bbl           |                |         |         |
| Water Loss:  | 8.80 in <sup>3</sup> |                  |           | Gas Cushion Type:     |          |               |                |         |         |
| Resistivity: | ohm                  | n.m              |           | Gas Cushion Pressure: |          | psia          |                |         |         |
| Salinity:    | 4000.00 ppm          | n                |           |                       |          |               |                |         |         |
| Filter Cake: | 1.00 inch            | nes              |           |                       |          |               |                |         |         |
| Recovery     | Information          |                  |           |                       |          |               |                |         |         |
|              |                      |                  |           | Recovery Table        |          |               |                |         |         |
|              |                      | Length<br>ft     |           | Description           |          | Volume<br>bbl |                |         |         |
|              |                      | 60.00            | Drilling  | Mud                   |          | 0.29          | 5              |         |         |
|              | Total I              | Length: 6        | 60.00 ft  | Total Volume: 0       | .295 bbl |               |                |         |         |
|              | Num F                | Fluid Samples: 0 |           | Num Gas Bombs: 0      |          | Serial #      | ŧ:             |         |         |
|              | Labor                | atory Name:      |           | Laboratory Location:  |          |               |                |         |         |
|              | Recov                | very Comments:   |           |                       |          |               |                |         |         |
|              |                      |                  |           |                       |          |               |                |         |         |
|              |                      |                  |           |                       |          |               |                |         |         |
|              |                      |                  |           |                       |          |               |                |         |         |
|              |                      |                  |           |                       |          |               |                |         |         |
|              |                      |                  |           |                       |          |               |                |         |         |
|              |                      |                  |           |                       |          |               |                |         |         |
|              |                      |                  |           |                       |          |               |                |         |         |
|              |                      |                  |           |                       |          |               |                |         |         |