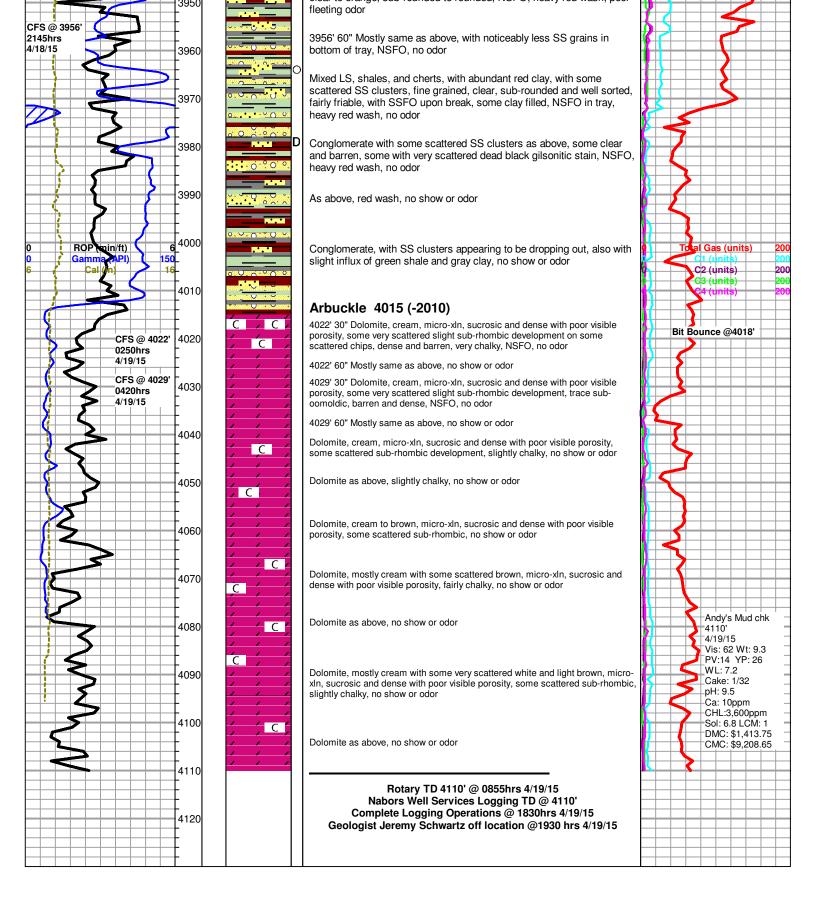

### 3-22s-16w

Start Date: 2015.04.18 @ 09:19:00 End Date: 2015.04.18 @ 14:45:00 Job Ticket #: 01027 DST #: 1

Eagle Testers 1309 Patton Road Great Bend, Kansas 67530 620-791-7394

|                                                                                                                                                   | DRILL STEM TES                                                |                        | ORT                                           |                   |                                    |                                                   |                                |
|---------------------------------------------------------------------------------------------------------------------------------------------------|---------------------------------------------------------------|------------------------|-----------------------------------------------|-------------------|------------------------------------|---------------------------------------------------|--------------------------------|
|                                                                                                                                                   | Shelby Resources L.L.C.                                       |                        | 3-2                                           | 2s-16w            |                                    |                                                   |                                |
| <u> 3 esters</u>                                                                                                                                  | 2717 Canal Blvd Suite C                                       |                        | Bus                                           | ster#2            |                                    |                                                   |                                |
| Great Bend, Kaneae                                                                                                                                | Hays Kansas 676-1                                             |                        | Job                                           | Ticket: 01        | 1027                               | DST#                                              | :1                             |
|                                                                                                                                                   | ATTN: Jeremy Schwartz                                         |                        | Test                                          | t Start: 20       | 015.04.18                          | @ 09:19:00                                        |                                |
| GENERAL INFORMATION:                                                                                                                              |                                                               |                        |                                               |                   |                                    |                                                   |                                |
| Formation:ConglomerateDeviated:NoWhipstockTime Tool Opened:11:34:30Time Test Ended:14:45:00                                                       | : ft (KB)                                                     |                        | Tes<br>Tes<br>Unit                            | ter:              | Conventio<br>Gene Bud<br>01-48 FRC | -                                                 | łole (Initial)                 |
| Interval:         3840.00 ft (KB) To           Total Depth:         3904.00         ft (KB)           Hole Diameter:         7.88         inchest | <b>3904.00 ft (KB) (TVD)</b><br>(TVD)<br>lole Condition: Fair |                        | Refe                                          | erence Ee<br>KB t | evations:<br>to GR/CF:             | 1992.0                                            | 0 ft (KB)<br>0 ft (CF)<br>0 ft |
| Serial #: 6216 Outside                                                                                                                            |                                                               |                        |                                               |                   |                                    |                                                   |                                |
| Serial #. 0210SuisidePress@RunDepth:77.58 psiStart Date:2015.04.1Start Time:09:19:0                                                               | 8 End Date:                                                   | 2015.04.18<br>14:45:00 | Capacity<br>Last Calit<br>Time On<br>Time Off | b.:<br>Btm: 2     |                                    | 5000.0<br>2015.04.1<br>8 @ 11:32:3<br>8 @ 12:56:0 | 0                              |
| 2nd Opening<br>2nd Shut-In<br>Pressure                                                                                                            | 20 Minutes-No blow flushed tool after<br>none taken           | er 7 minutes g         |                                               |                   | for 2 min                          |                                                   | d                              |
| 6216 Pressure                                                                                                                                     | 6216 Temperature                                              | Time                   | Pressure                                      | Temp              | Annota                             |                                                   |                                |
| 2000                                                                                                                                              |                                                               | (Min.)<br>0            | (psia)<br>1991.81                             | (deg F)<br>113.60 | Initial Hu                         | dro-static                                        |                                |
| 1750                                                                                                                                              |                                                               | 2                      | 71.67                                         | 113.00            | -                                  |                                                   |                                |
| 1500                                                                                                                                              | 100                                                           | 16                     | 77.58                                         | 114.06            | •                                  |                                                   |                                |
| 1220                                                                                                                                              |                                                               | 63<br>64               | 100.34<br>80.83                               |                   | End Shu<br>Open To                 |                                                   |                                |
|                                                                                                                                                   |                                                               | 83                     | 94.03                                         | 115.07            |                                    |                                                   |                                |
|                                                                                                                                                   |                                                               | 84                     | 1930.71                                       | 115.61            | Final Hyd                          | dro-static                                        |                                |
| 18 Sul Apr 2015                                                                                                                                   | 1PM 2PM 3PM                                                   |                        |                                               |                   |                                    |                                                   |                                |
| Recover                                                                                                                                           | у                                                             |                        |                                               | Ga                | s Rates                            |                                                   |                                |
| Length (ft) Description                                                                                                                           | Volume (bbl)                                                  |                        |                                               | Choke (i          | inches) Pre                        | ssure (psia)                                      | Gas Rate (Mcf/d)               |
| 60.00 Drilling Mud                                                                                                                                | 0.30                                                          |                        |                                               |                   |                                    |                                                   |                                |
|                                                                                                                                                   |                                                               |                        |                                               |                   |                                    |                                                   |                                |
|                                                                                                                                                   |                                                               |                        |                                               |                   |                                    |                                                   |                                |
|                                                                                                                                                   |                                                               |                        |                                               |                   |                                    |                                                   |                                |
|                                                                                                                                                   |                                                               |                        |                                               |                   |                                    |                                                   |                                |
| Eagle Testers                                                                                                                                     | Ref. No: 01027                                                |                        |                                               |                   |                                    | 8 @ 15:06:4                                       |                                |