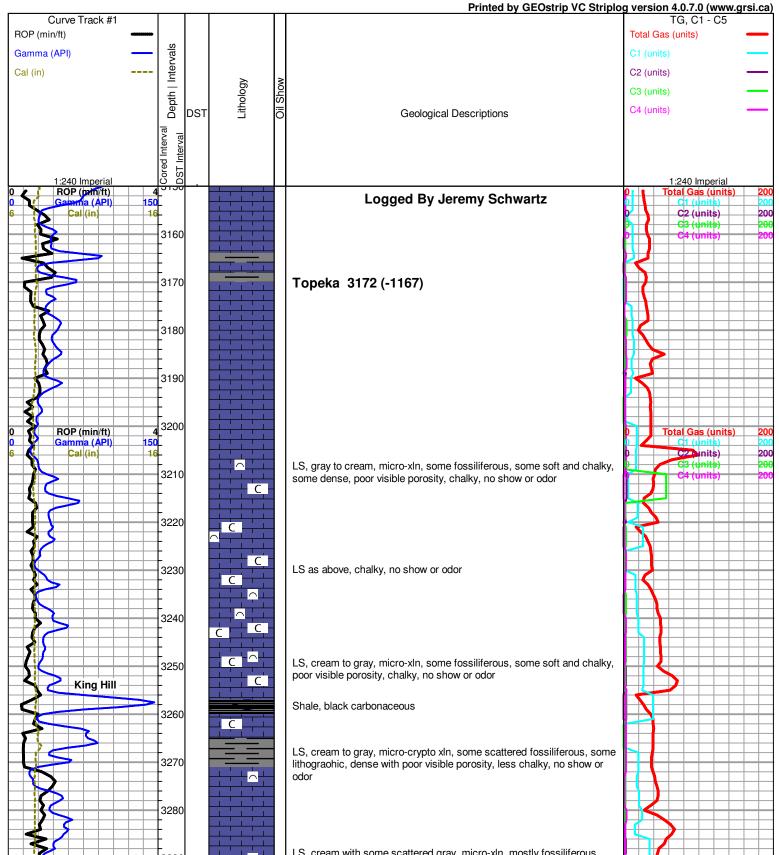

| 4110  | -2105  |        |         | 4117  | - 2099    | -      | 6      |    |      | 40 64 | -2061   | -       | 44  |     |      | 4101  | -2102      | -      | 3       |      |      |

















F

 $\cap$ 

F

F

C

C

#### Brown Lime 3549 (-1544)

LS, brown, micro-xln, slightly fossiliferous, hard and dense with no visible porosity, no show or odor

#### Lansing Kansas-City 3557 (-1552)

LS, cream to white with some scattered gray, micro-crypto xln, mostly lithographic and dense with poor visible porosity, no show or odor

LS, cream to white with some scattered gray, micro-xln, mostly lithographic and dense with poor visible porosity, few scattered chips with very slight edge pinpoint porosity and very slight light brown stain around porosity only, soft and chalky in part, with SSFO upon break, SSFO in tray, very scattered dull fluorescence, fair fleeting odor

LS, cream to gray with some scattered white, micro-xln, mostly lithographic, some scattered slightly fossil