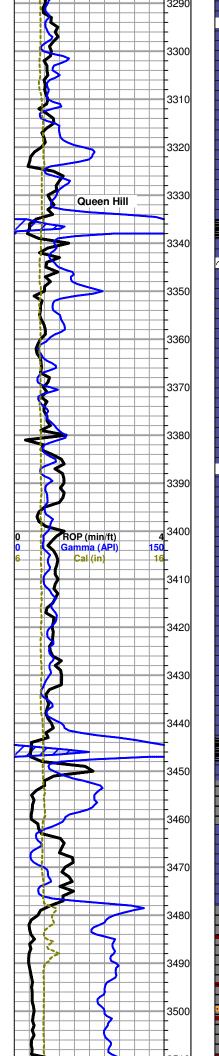

| 4110  | -2105  |        |         | 4117  | - 2099    | -      | 6      |    |      | 40 64 | -2061   | -       | 44  |     |      | 4101  | -2102      | -      | 3       |      |      |

















F

 $\cap$ 

F

F

C

C

#### Brown Lime 3549 (-1544)

LS, brown, micro-xln, slightly fossiliferous, hard and dense with no visible porosity, no show or odor

#### Lansing Kansas-City 3557 (-1552)

LS, cream to white with some scattered gray, micro-crypto xln, mostly lithographic and dense with poor visible porosity, no show or odor

LS, cream to white with some scattered gray, micro-xln, mostly lithographic and dense with poor visible porosity, few scattered chips with very slight edge pinpoint porosity and very slight light brown stain around porosity only, soft and chalky in part, with SSFO upon break, SSFO in tray, very scattered dull fluorescence, fair fleeting odor

LS, cream to gray with some scattered white, micro-xln, mostly lithographic, some scattered slightly fossilif