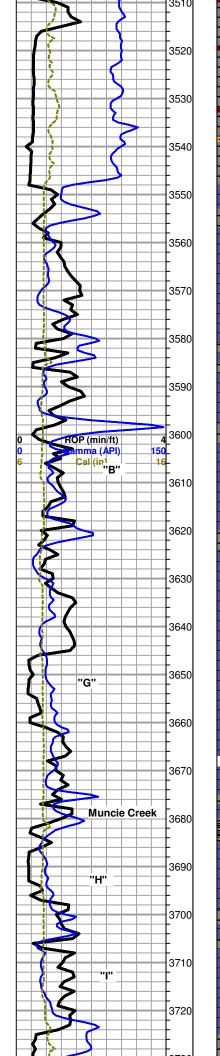

| 4110  | -2105  |        |         | 4117  | - 2099    | -      | 6      |    |      | 40 64 | -2061   | -       | 44  |     |      | 4101  | -2102      | -      | 3       |      |      |

















F

 $\cap$ 

F

F

C

C

#### Brown Lime 3549 (-1544)

LS, brown, micro-xln, slightly fossiliferous, hard and dense with no visible porosity, no show or odor

#### Lansing Kansas-City 3557 (-1552)

LS, cream to white with some scattered gray, micro-crypto xln, mostly lithographic and dense with poor visible porosity, no show or odor

LS, cream to white with some scattered gray, micro-xln, mostly lithographic and dense with poor visible porosity, few scattered chips with very slight edge pinpoint porosity and very slight light brown stain around porosity only, soft and chalky in part, with SSFO upon break, SSFO in tray, very scattered dull fluorescence, fair fleeting odor

LS, cream to gray with some scattered white, micro-xln, mostly lithographic, some scattered slightly fossiliferous,