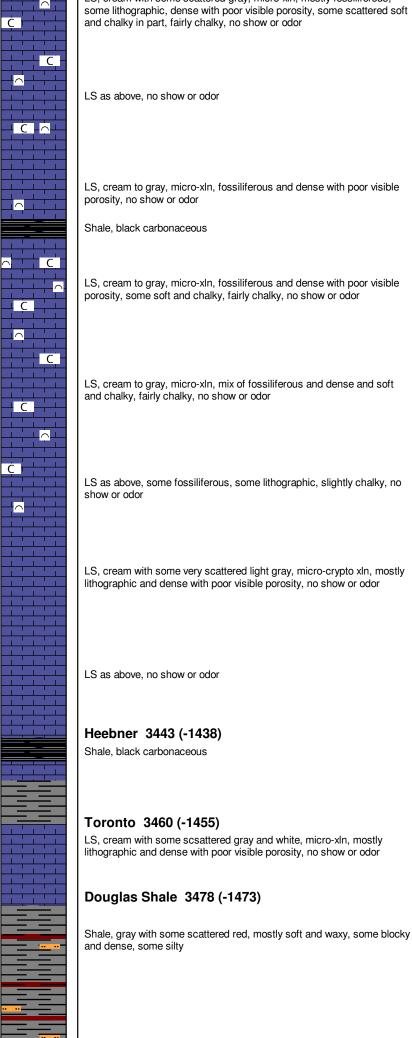

| 4110  | -2105  |        |         | 4117  | - 2099    | -      | 6      |    |      | 40 64 | -2061   | -       | 44  |     |      | 4101  | -2102      | -      | 3       |      |      |

















F

 $\cap$ 

F

F

C

C

#### Brown Lime 3549 (-1544)

LS, brown, micro-xln, slightly fossiliferous, hard and dense with no visible porosity, no show or odor

#### Lansing Kansas-City 3557 (-1552)

LS, cream to white with some scattered gray, micro-crypto xln, mostly lithographic and dense with poor visible porosity, no show or odor

LS, cream to white with some scattered gray, micro-xln, mostly lithographic and dense with poor visible porosity, few scattered chips with very slight edge pinpoint porosity and very slight light brown stain around porosity only, soft and chalky in part, with SSFO upon break, SSFO in tray, very scattered dull fluorescence, fair fleeting odor

LS, cream to gray with some scattered white, micro-xln, mostly lithographic, some scattered slightly fossilifer