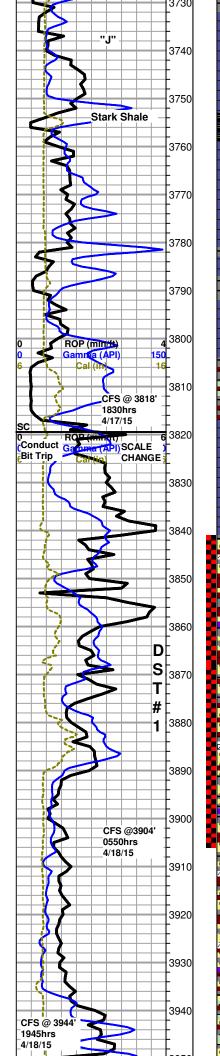

### 3-22s-16w

Start Date: 2015.04.18 @ 09:19:00 End Date: 2015.04.18 @ 14:45:00 Job Ticket #: 01027 DST #: 1

Eagle Testers 1309 Patton Road Great Bend, Kansas 67530 620-791-7394

|                                                                                                                                                   | DRILL STEM TES                                                |                        | ORT                                           |                   |                                    |                                                   |                                |
|---------------------------------------------------------------------------------------------------------------------------------------------------|---------------------------------------------------------------|------------------------|-----------------------------------------------|-------------------|------------------------------------|---------------------------------------------------|--------------------------------|
|                                                                                                                                                   | Shelby Resources L.L.C.                                       |                        | 3-2                                           | 2s-16w            |                                    |                                                   |                                |
| <u> 3 esters</u>                                                                                                                                  | 2717 Canal Blvd Suite C                                       |                        | Bus                                           | ster#2            |                                    |                                                   |                                |
| Great Bend, Kaneae                                                                                                                                | Hays Kansas 676-1                                             |                        | Job                                           | Ticket: 01        | 1027                               | DST#                                              | :1                             |
|                                                                                                                                                   | ATTN: Jeremy Schwartz                                         |                        | Test                                          | t Start: 20       | 015.04.18                          | @ 09:19:00                                        |                                |
| GENERAL INFORMATION:                                                                                                                              |                                                               |                        |                                               |                   |                                    |                                                   |                                |
| Formation:ConglomerateDeviated:NoWhipstockTime Tool Opened:11:34:30Time Test Ended:14:45:00                                                       | : ft (KB)                                                     |                        | Tes<br>Tes<br>Unit                            | ter:              | Conventio<br>Gene Bud<br>01-48 FRC | -                                                 | łole (Initial)                 |
| Interval:         3840.00 ft (KB) To           Total Depth:         3904.00         ft (KB)           Hole Diameter:         7.88         inchest | <b>3904.00 ft (KB) (TVD)</b><br>(TVD)<br>lole Condition: Fair |                        | Refe                                          | erence Ee<br>KB t | evations:<br>to GR/CF:             | 1992.0                                            | 0 ft (KB)<br>0 ft (CF)<br>0 ft |
| Serial #: 6216 Outside                                                                                                                            |                                                               |                        |                                               |                   |                                    |                                                   |                                |
| Serial #. 0210SuisidePress@RunDepth:77.58 psiStart Date:2015.04.1Start Time:09:19:0                                                               | 8 End Date:                                                   | 2015.04.18<br>14:45:00 | Capacity<br>Last Calit<br>Time On<br>Time Off | b.:<br>Btm: 2     |                                    | 5000.0<br>2015.04.1<br>8 @ 11:32:3<br>8 @ 12:56:0 | 0                              |
| 2nd Opening<br>2nd Shut-In<br>Pressure                                                                                                            | 20 Minutes-No blow flushed tool after<br>none taken           | er 7 minutes g         |                                               |                   | for 2 min                          |                                                   | d                              |
| 6216 Pressure                                                                                                                                     | 6216 Temperature                                              | Time                   | Pressure                                      | Temp              | Annota                             |                                                   |                                |
| 2000                                                                                                                                              |                                                               | (Min.)<br>0            | (psia)<br>1991.81                             | (deg F)<br>113.60 | Initial Hu                         | dro-static                                        |                                |
| 1750                                                                                                                                              |                                                               | 2                      | 71.67                                         | 113.00            | -                                  |                                                   |                                |
| 1500                                                                                                                                              | 100                                                           | 16                     | 77.58                                         | 114.06            | •                                  |                                                   |                                |
| 1220                                                                                                                                              |                                                               | 63<br>64               | 100.34<br>80.83                               |                   | End Shu<br>Open To                 |                                                   |                                |
|                                                                                                                                                   |                                                               | 83                     | 94.03                                         | 115.07            |                                    |                                                   |                                |
|                                                                                                                                                   |                                                               | 84                     | 1930.71                                       | 115.61            | Final Hyd                          | dro-static                                        |                                |
| 18 Sul Apr 2015                                                                                                                                   | 1PM 2PM 3PM                                                   |                        |                                               |                   |                                    |                                                   |                                |
| Recover                                                                                                                                           | у                                                             |                        |                                               | Ga                | s Rates                            |                                                   |                                |
| Length (ft) Description                                                                                                                           | Volume (bbl)                                                  |                        |                                               | Choke (i          | inches) Pre                        | ssure (psia)                                      | Gas Rate (Mcf/d)               |
| 60.00 Drilling Mud                                                                                                                                | 0.30                                                          |                        |                                               |                   |                                    |                                                   |                                |
|                                                                                                                                                   |                                                               |                        |                                               |                   |                                    |                                                   |                                |
|                                                                                                                                                   |                                                               |                        |                                               |                   |                                    |                                                   |                                |
|                                                                                                                                                   |                                                               |                        |                                               |                   |                                    |                                                   |                                |
|                                                                                                                                                   |                                                               |                        |                                               |                   |                                    |                                                   |                                |
| Eagle Testers                                                                                                                                     | Ref. No: 01027                                                |                        |                                               |                   |                                    | 8 @ 15:06:4                                       |                                |

|                                                                                                                                                                            | DRILL STEM TES                                                                                                                                                                                                             | TREP                                                   | ORT                                                                                    |                                 |                                                                 |                                                                       |                              |
|----------------------------------------------------------------------------------------------------------------------------------------------------------------------------|----------------------------------------------------------------------------------------------------------------------------------------------------------------------------------------------------------------------------|--------------------------------------------------------|----------------------------------------------------------------------------------------|---------------------------------|-----------------------------------------------------------------|-----------------------------------------------------------------------|------------------------------|
|                                                                                                                                                                            | Shelby Resources L.L.C.                                                                                                                                                                                                    |                                                        | 3-22                                                                                   | 2s-16w                          |                                                                 |                                                                       |                              |
|                                                                                                                                                                            | 2717 Canal Blvd Suite C                                                                                                                                                                                                    |                                                        | Bus                                                                                    | ster#2                          |                                                                 |                                                                       |                              |
| Great Bend, Kanene                                                                                                                                                         | Hays Kansas 676-1                                                                                                                                                                                                          |                                                        | Job                                                                                    | Ticket: 01                      | 1027                                                            | DST#:                                                                 | :1                           |
|                                                                                                                                                                            | ATTN: Jeremy Schwartz                                                                                                                                                                                                      |                                                        | Test                                                                                   | t Start: 20                     | )15.04.18 (                                                     | @ 09:19:00                                                            |                              |
| GENERAL INFORMATION:                                                                                                                                                       |                                                                                                                                                                                                                            |                                                        |                                                                                        |                                 |                                                                 |                                                                       |                              |
| Formation:         Conglomerate           Deviated:         No         Whipstock:           Time Tool Opened:         11:34:30           Time Test Ended:         14:45:00 | ft (KB)                                                                                                                                                                                                                    |                                                        | Test<br>Test<br>Unit                                                                   | ter: (                          | Convention<br>Gene Budig<br>01-48 FRO                           | -                                                                     | ole (Initial)                |
| Total Depth: 3904.00 ft (KB) (T                                                                                                                                            | 9 <b>04.00 ft (KB) (TVD)</b><br>VD)<br>e Condition: Fair                                                                                                                                                                   |                                                        | Refe                                                                                   | erence Ele<br>KB t              | evations:<br>to GR/CF:                                          |                                                                       | 0 ft(KB)<br>0 ft(CF)<br>0 ft |
| 1st Shut-In 2<br>2nd Opening 2                                                                                                                                             | <ul> <li>3899.14 ft (KB)</li> <li>End Date:</li> <li>End Time:</li> <li>5 Minutes w eak bu ilding blow built</li> <li>5 Minutes-No blow back</li> <li>0 Minutes-No blow flushed tool after</li> <li>inone taken</li> </ul> |                                                        |                                                                                        | o.:<br>Btm: 2<br>Btm: 2<br>ater | 2015.04.18                                                      | 5000.00<br>2015.04.11<br>2 @ 11:32:30<br>2 @ 12:56:30<br>tes and died | 8<br>0<br>0                  |
| Pressure vs.                                                                                                                                                               | lime                                                                                                                                                                                                                       |                                                        | PF                                                                                     | RESSUR                          | RESUMN                                                          | IARY                                                                  |                              |
| 555 Pressure                                                                                                                                                               | 513 Tempendue<br>113<br>113<br>113<br>114<br>115<br>115<br>116<br>117<br>119<br>100<br>100<br>100<br>100<br>100<br>100<br>100                                                                                              | Time<br>(Min.)<br>0<br>2<br>12<br>63<br>64<br>83<br>84 | Pressure<br>(psia)<br>1988.22<br>71.32<br>77.97<br>101.22<br>81.61<br>94.96<br>1860.76 |                                 | Open To I<br>Shut-In(1)<br>End Shut-<br>Open To I<br>Shut-In(2) | ro-static<br>Flow (1)<br>)<br>-ln(1)<br>Flow (2)<br>)                 |                              |
| Recovery                                                                                                                                                                   |                                                                                                                                                                                                                            |                                                        |                                                                                        | Ga                              | s Rates                                                         |                                                                       |                              |
| Length (ft)     Description       60.00     Drilling Mud                                                                                                                   | Volume (bbl) 0.30                                                                                                                                                                                                          |                                                        |                                                                                        | Choke (i                        | inches) Press                                                   | sure (psia)                                                           | Gas Rate (Mcf/d)             |
|                                                                                                                                                                            |                                                                                                                                                                                                                            |                                                        |                                                                                        |                                 |                                                                 |                                                                       |                              |