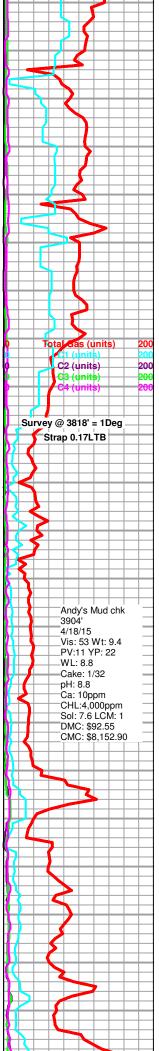

politic chert as above, VSSFO in tray, no odor

Mixed cream to gray with trace pale green LS, gray and red shale, and tan to brown and yellow to off white cherts, some with tripolitic edges and brown to black stain around porosity only, NSFO, no odor

3944' 30" Conglomerate with slight influx white to off white and some scattered yellow cherts, weathered and dense with sub-rounded edges, no visible porosity, some scattered tripolitic to tripolitic edges with scattered stain and slight show gas bubbles in porosity, NSFO, no odor

#### 3944' 60" Conglomerate as above, NSFO, no odor

3956' 30" Mixed LS, shales, and cherts, with slight influx green shale, with abundant loose quartz SS grains in bottom of tray, f-med grained, clear to orange, sub-rounded to rounded, NSFO, heavy red wash, poor





Buster 2-3 DST#1.ipg

|                                                                                                                                                        | Busiel 2-3 I                                                | DST#1.jpg |                               |                                                                                                                                                                                                                                                                                                             |                                                            |
|-----------------------------------------------------------------------------------------------------------------------------------------------------