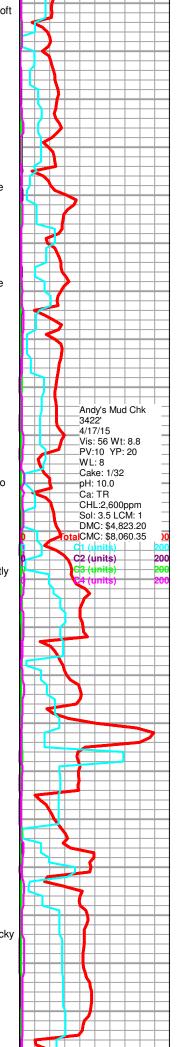

Total Tool Length: 93.14

| 1 🔎          |                      |                  | RILL S    | TEM TEST RE           | PORT     |               |                | FLUID S | UMMAR   |
|--------------|----------------------|------------------|-----------|-----------------------|----------|---------------|----------------|---------|---------|
|              |                      | Shell            | oy Resour | ces L.L.C.            |          | 3-22s-16w     | 1              |         |         |
|              | lecier               | 2717             | Canal Blv | d Suite C             |          | Buster #2     |                |         |         |
| Great        | Bond Kan             | Hays             | Kansas 6  | 676-1                 |          | Job Ticket:   | 01027          | DST#:1  |         |
|              |                      |                  | N: Jeremy | / Schw artz           |          | Test Start: 2 | 2015.04.18 @ 0 | 9:19:00 |         |
| Mud and (    | Cushion Inform       | nation           |           |                       |          |               |                |         |         |
| Mud Type:    | Gel Chem             |                  |           | Cushion Type:         |          |               | Oil API:       |         | deg API |
| Mud Weight:  | 9.00 lb/g            | al               |           | Cushion Length:       |          | ft            | Water Salinity | :       | ppm     |
| Viscosity:   | 53.00 sec            | /qt              |           | Cushion Volume:       |          | bbl           |                |         |         |
| Water Loss:  | 8.80 in <sup>3</sup> |                  |           | Gas Cushion Type:     |          |               |                |         |         |
| Resistivity: | ohm                  | n.m              |           | Gas Cushion Pressure: |          | psia          |                |         |         |
| Salinity:    | 4000.00 ppm          | n                |           |                       |          |               |                |         |         |
| Filter Cake: | 1.00 inch            | nes              |           |                       |          |               |                |         |         |
| Recovery     | Information          |                  |           |                       |          |               |                |         |         |
|              |                      |                  |           | Recovery Table        |          |               |                |         |         |
|              |                      | Length<br>ft     |           | Description           |          | Volume<br>bbl |                |         |         |
|              |                      | 60.00            | Drilling  | Mud                   |          | 0.29          | 5              |         |         |
|              | Total I              | Length: 6        | 60.00 ft  | Total Volume: 0       | .295 bbl |               |                |         |         |
|              | Num F                | Fluid Samples: 0 |           | Num Gas Bombs: 0      |          | Serial #      | ŧ:             |         |         |
|              | Labor                | atory Name:      |           | Laboratory Location:  |          |               |                |         |         |
|              | Recov                | very Comments:   |           |                       |          |               |                |         |         |
|              |                      |                  |           |                       |          |               |                |         |         |
|              |                      |                  |           |                       |          |               |                |         |         |
|              |                      |                  |           |                       |          |               |                |         |         |
|              |                      |                  |           |                       |          |               |                |         |         |
|              |                      |                  |           |                       |          |               |                |         |         |
|              |                      |                  |           |                       |          |               |                |         |         |
|              |                      |                  |           |                       |          |               |                |         |         |
|              |                      |                  |           |                       |          |               |                |         |         |