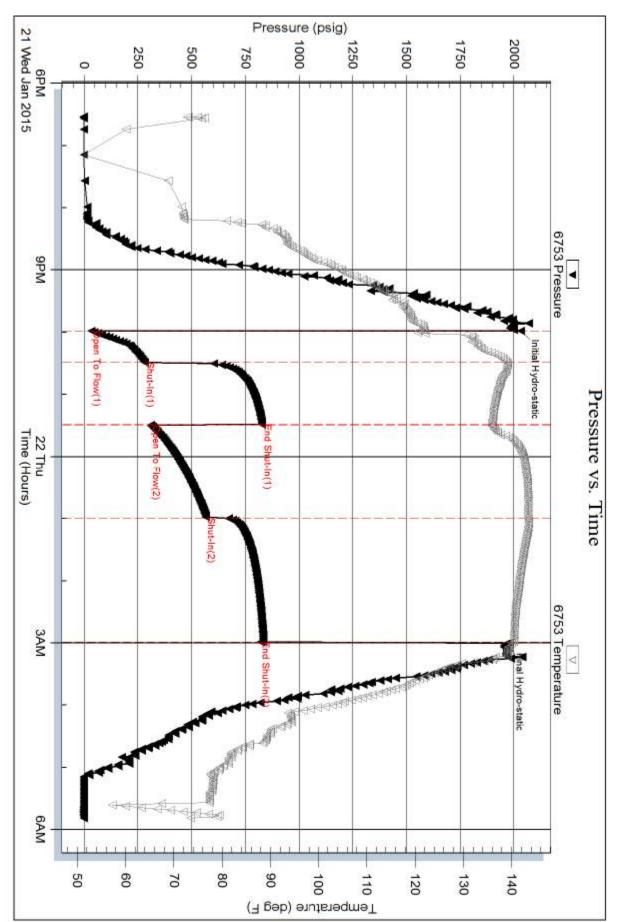

Page Two

**INSTRUCTIONS:** Show important tops of formations penetrated. Detail all cores. Report all final copies of drill stems tests giving interval tested, time tool open and closed, flowing and shut-in pressures, whether shut-in pressure reached static level, hydrostatic pressures, bottom hole temperature, fluid recovery, and flow rates if gas to surface test, along with final chart(s). Attach extra sheet if more space is needed.

| Drill Stem Tests Taken<br>(Attach Additional Sheets) |                      | Yes No                             |                      | 0                | Formation (Top), Depth a |                 | Sample                        |
|------------------------------------------------------|----------------------|------------------------------------|----------------------|------------------|--------------------------|-----------------|-------------------------------|
| Samples Sent to Geolog                               | jical Survey         | Yes No                             | Name                 | 9                |                          |                 | Datum                         |
| Cores Taken<br>Electric Log Run                      |                      | Yes No                             |                      |                  |                          |                 |                               |
| List All E. Logs Run:                                |                      |                                    |                      |                  |                          |                 |                               |
|                                                      |                      | CASING<br>Report all strings set-c | RECORD New           |                  | on, etc.                 |                 |                               |
| Purpose of String                                    | Size Hole<br>Drilled | Size Casing<br>Set (In O.D.)       | Weight<br>Lbs. / Ft. | Setting<br>Depth | Type of<br>Cement        | # Sacks<br>Used | Type and Percent<br>Additives |
|                                                      |                      |                                    |                      |                  |                          |                 |                               |
|                                                      |                      |                                    |                      |                  |                          |                 |                               |
| ADDITIONAL CEMENTING / SQUEEZE RECORD                |                      |                                    |                      |                  |                          |                 |                               |