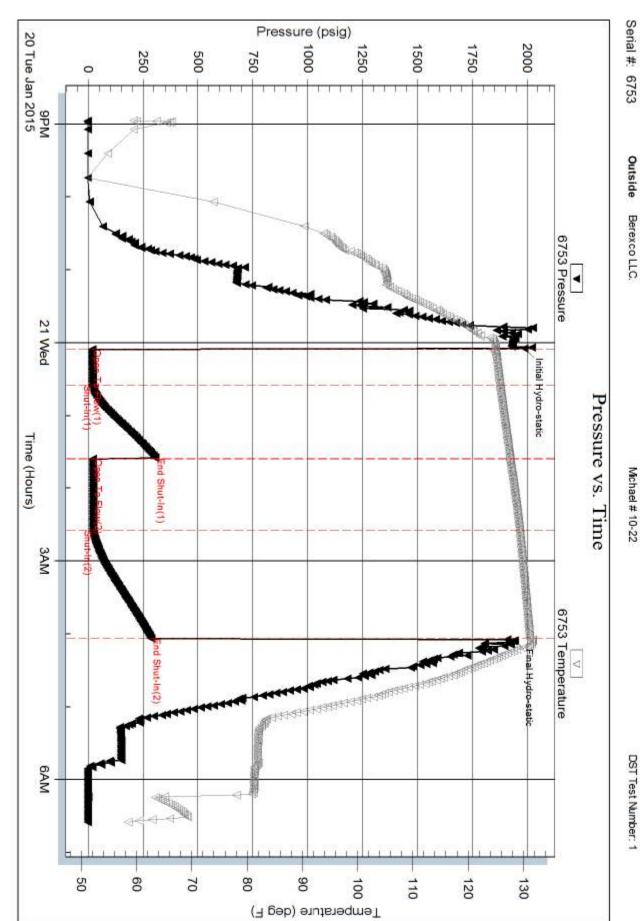

Page Two

**INSTRUCTIONS:** Show important tops of formations penetrated. Detail all cores. Report all final copies of drill stems tests giving interval tested, time tool open and closed, flowing and shut-in pressures, whether shut-in pressure reached static level, hydrostatic pressures, bottom hole temperature, fluid recovery, and flow rates if gas to surface test, along with final chart(s). Attach extra sheet if more space is needed.

| Drill Stem Tests Taken<br>(Attach Additional Sheets) |                      | Yes No                             |                      | 0                | Formation (Top), Depth a |                 | Sample                        |
|------------------------------------------------------|----------------------|------------------------------------|----------------------|------------------|--------------------------|-----------------|-------------------------------|
| Samples Sent to Geolog                               | jical Survey         | Yes No                             | Name                 | 9                |                          |                 | Datum                         |
| Cores Taken<br>Electric Log Run                      |                      | Yes No                             |                      |                  |                          |                 |                               |
| List All E. Logs Run:                                |                      |                                    |                      |                  |                          |                 |                               |
|                                                      |                      | CASING<br>Report all strings set-c | RECORD New           |                  | on, etc.                 |                 |                               |
| Purpose of String                                    | Size Hole<br>Drilled | Size Casing<br>Set (In O.D.)       | Weight<br>Lbs. / Ft. | Setting<br>Depth | Type of<br>Cement        | # Sacks<br>Used | Type and Percent<br>Additives |
|                                                      |                      |                                    |                      |                  |                          |                 |                               |
|                                                      |                      |                                    |                      |                  |                          |                 |                               |
| ADDITIONAL CEMENTING / SQUEEZE RECORD                |                      |                                    |                      |                  |                          |                 |                               |