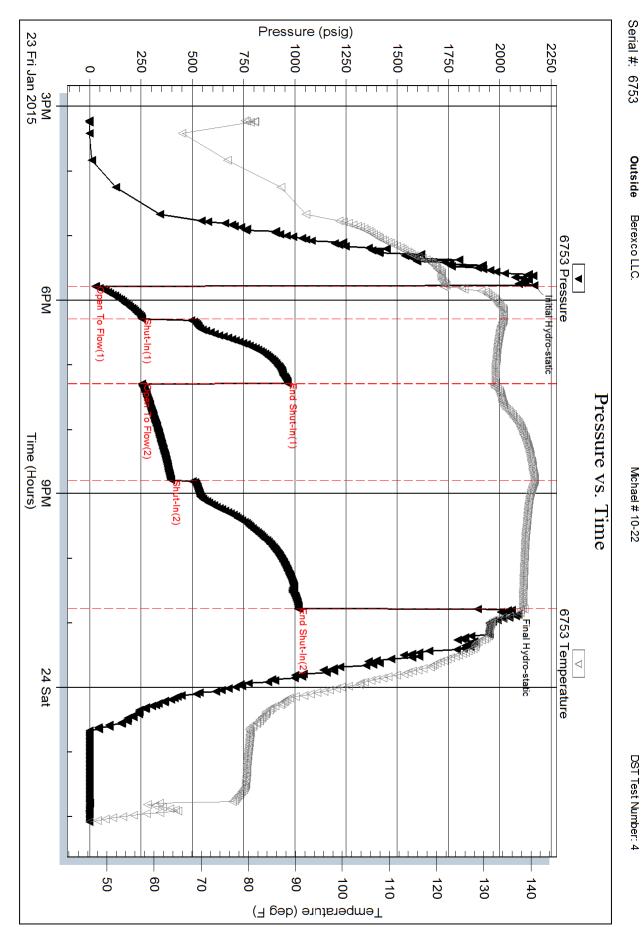

Page Two

**INSTRUCTIONS:** Show important tops of formations penetrated. Detail all cores. Report all final copies of drill stems tests giving interval tested, time tool open and closed, flowing and shut-in pressures, whether shut-in pressure reached static level, hydrostatic pressures, bottom hole temperature, fluid recovery, and flow rates if gas to surface test, along with final chart(s). Attach extra sheet if more space is needed.