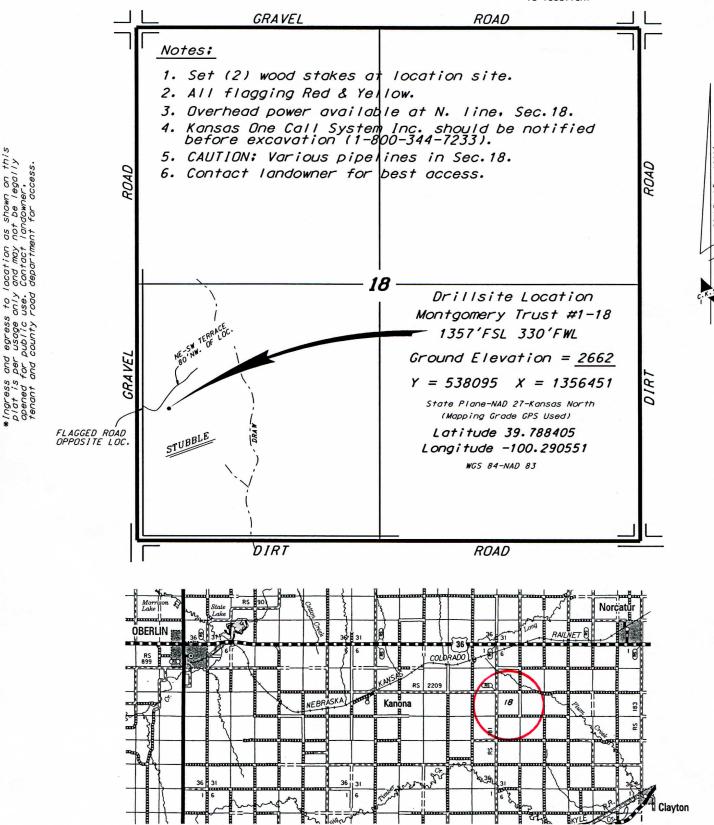

WILD COLT OIL & GAS, LLC

MONTGOMERY LEASE

SW. 1/4, SECTION 18, T3S, R26W

DECATUR COUNTY, KANSAS

## Directions;

From the intersection of Highway 83 and Highway 36 (in Oberlin, Kansas) go 13.0 miles East on Highway 36, then go 2.0 miles South to the NW. corner of Section 18, then go 0.74 miles South to a flag on the east edge of road, then go 0.06 miles East to location.

<sup>\*</sup> Controlling data is based upon the best maps and photographs available to us and upon a regular section of land containing 640 acres.

\* Elevations derived from National Geodetic Vertical Datum.