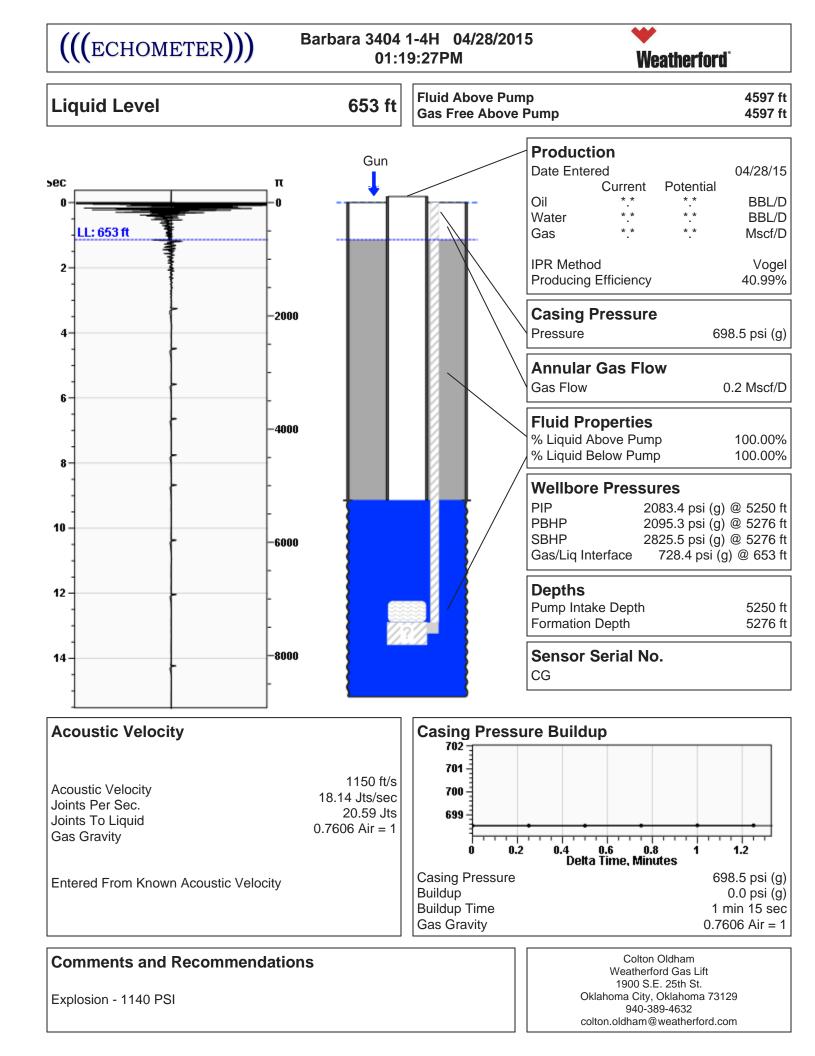

May 21, 2015

Tiffany Golay SandRidge Exploration and Production LLC 123 ROBERT S. KERR AVE OKLAHOMA CITY, OK 73102-6406

Re: Temporary Abandonment API 15-191-22732-01-00 Barbara 3404 1-4H SW/4 Sec.04-34S-04W Sumner County, Kansas

## **High Fluid Level**

In accordance with K.A.R. 82-3-111, this well must be plugged or returned to service by June 20, 2015.

Sincerely,

Steve VanGieson