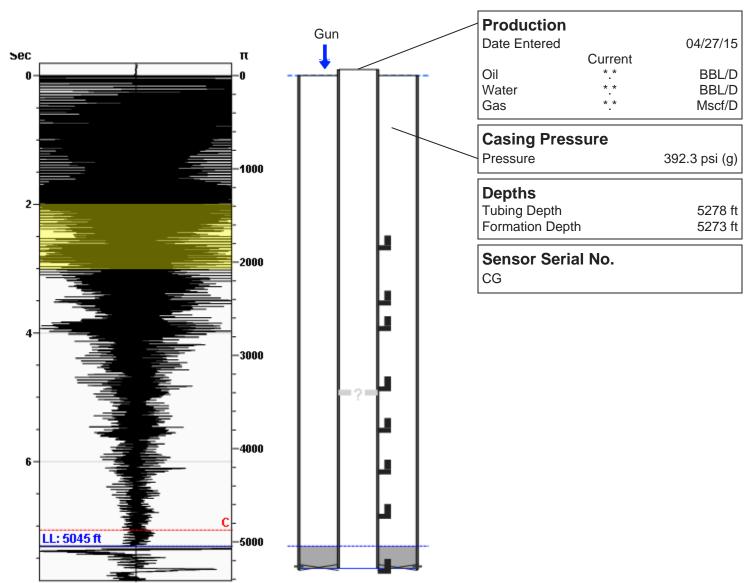

## Liquid Level 5045 ft

Fluid Above Tubing 228 ft Gas Free Above Tubing 228 ft

169.37 Jts

## **Comments and Recommendations**

Explosion - 980 PSI

Joints To Liquid

Colton Oldham
Weatherford Gas Lift
1900 S.E. 25th St.
Oklahoma City, Oklahoma 73129
940-389-4632
colton.oldham@weatherford.com

Conservation Division District Office No. 1 210 E. Frontview, Suite A Dodge City, KS 67801