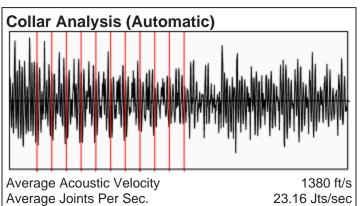

## Liquid Level 5045 ft

Fluid Above Tubing 228 ft Gas Free Above Tubing 228 ft

169.37 Jts