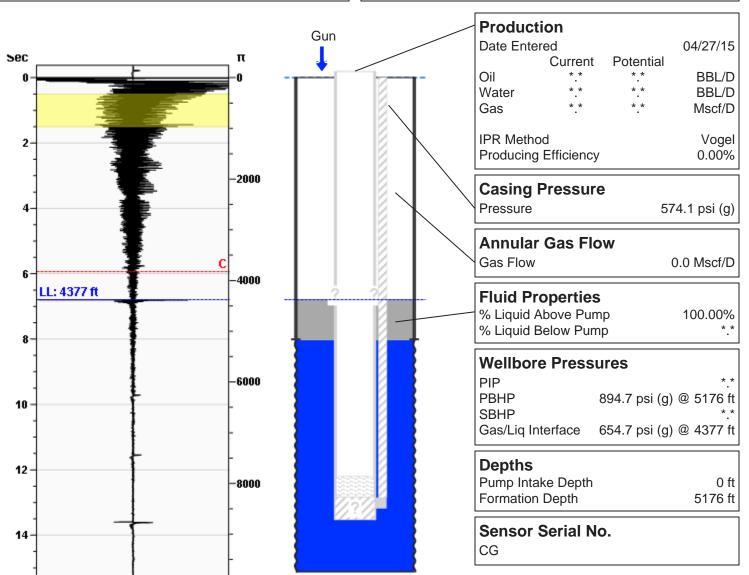

# Mariah 3120 2-36H 04/27/2015 06:40:50PM

Liquid Level 4377 ft

Fluid Above Pump 799 ft Gas Free Above Pump 799 ft

138.08 Jts

### **Comments and Recommendations**

Explosion - 1120 PSI

Joints To Liquid

Colton Oldham Weatherford Gas Lift 1900 S.E. 25th St. Oklahoma City, Oklahoma 73129 940-389-4632 colton.oldham@weatherford.com Conservation Division District Office No. 1 210 E. Frontview, Suite A Dodge City, KS 67801