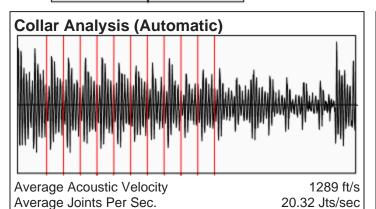

# Mariah 3120 2-36H 04/27/2015 06:40:50PM

Liquid Level 4377 ft

Fluid Above Pump 799 ft Gas Free Above Pump 799 ft

138.08 Jts