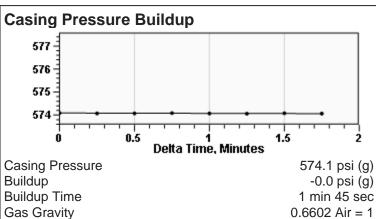

# Mariah 3120 2-36H 04/27/2015 06:40:50PM

Liquid Level 4377 ft

Fluid Above Pump 799 ft Gas Free Above Pump 799 ft

138.08 Jts