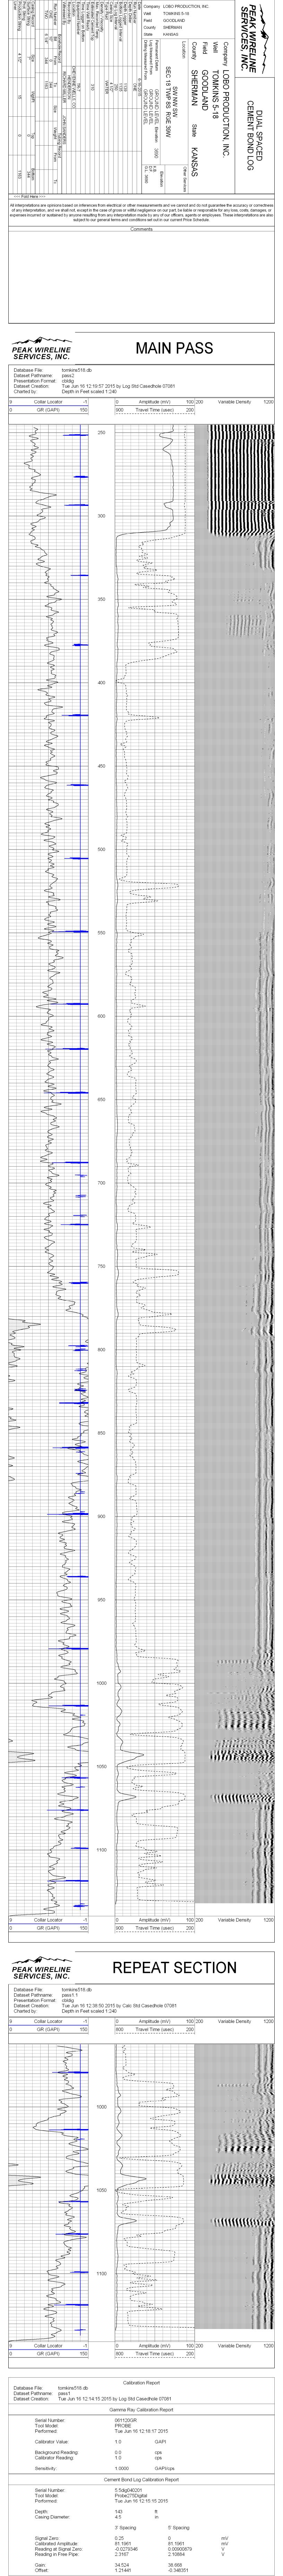

Page Two

Operator Name: Lease Name: \_ \_ Well #: \_ County: \_ INSTRUCTIONS: Show important tops of formations penetrated. Detail all cores. Report all final copies of drill stems tests giving interval tested, time tool open and closed, flowing and shut-in pressures, whether shut-in pressure reached static level, hydrostatic pressures, bottom hole temperature, fluid recovery, and flow rates if gas to surface test, along with final chart(s). Attach extra sheet if more space is needed. Final Radioactivity Log, Final Logs run to obtain Geophysical Data and Final Electric Logs must be emailed to kcc-well-logs@kcc.ks.gov. Digital electronic log files must be submitted in LAS version 2.0 or newer AND an image file (TIFF or PDF). **Drill Stem Tests Taken** No Loa Formation (Top), Depth and Datum Sample | Yes (Attach Additional Sheets) Name Top Datum No Samples Sent to Geological Survey Yes ☐ No Yes
 Yes
 ■
 Yes
 ■
 Yes
 ■
 Nes
 Nes Cores Taken Electric Log Run \_\_\_ Yes No List All E. Logs Run: CASING RECORD New Used Report all strings set-conductor, surface, intermediate, production, etc. Size Hole Size Casing Weight Setting Type of # Sacks Type and Percent Purpose of String Drilled Set (In O.D.) Lbs. / Ft. Depth Cement Used Additives ADDITIONAL CEMENTING / SQUEEZE RECORD Purpose: Depth Type of Cement # Sacks Used Type and Percent Additives Top Bottom Perforate **Protect Casing** Plug Back TD Plug Off Zone Did you perform a hydraulic fracturing treatment on this well? Yes No (If No, skip questions 2 and 3) No Does the volume of the total base fluid of the hydraulic fracturing treatment exceed 350,000 gallons? Yes (If No, skip question 3) Was the hydraulic fracturing treatment information submitted to the chemical disclosure registry? (If No, fill out Page Three of the ACO-1) Yes PERFORATION RECORD - Bridge Plugs Set/Type Acid, Fracture, Shot, Cement Squeeze Record Shots Per Foot Specify Footage of Each Interval Perforated Depth (Amount and Kind of Material Used) TUBING RECORD: Size: Set At: Packer At: Liner Run: Yes No Date of First, Resumed Production, SWD or ENHR. Producing Method: Flowing Pumping Gas Lift Other (Explain) **Estimated Production** Oil Bbls Gas Mcf Water Bbls. Gas-Oil Ratio Gravity Per 24 Hours METHOD OF COMPLETION: DISPOSITION OF GAS: PRODUCTION INTERVAL: Open Hole Perf. Dually Comp. Commingled Vented Sold Used on Lease (Submit ACO-5) (Submit ACO-4) (If vented, Submit ACO-18.) Other (Specify)