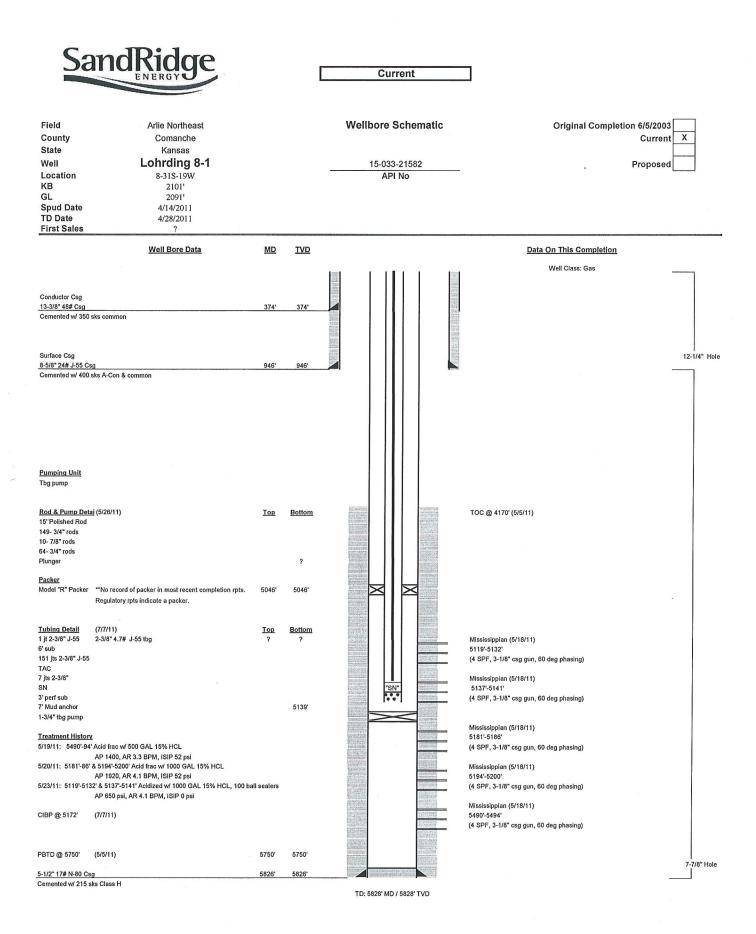

# Perforations And Bridge Plug Sets

| Perforation Top | Perforation Base | Formation     | Bridge Plug Depth |
|-----------------|------------------|---------------|-------------------|
| 5119            | 5141             | Mississippian |                   |
|                 |                  |               | 5172              |
| 5181            | 5494             | Mississippian |                   |

| Sa                                                                                                           | ndRidge                                                                                                                        |                 |                    | Proposed                                                                                                                   |            |
|--------------------------------------------------------------------------------------------------------------|--------------------------------------------------------------------------------------------------------------------------------|-----------------|--------------------|----------------------------------------------------------------------------------------------------------------------------|------------|
| Field<br>County<br>State                                                                                     | Arlie Northeast<br>Comanche<br>Kansas                                                                                          |                 |                    | Wellbore Schematic Original Completion 6/5/2003<br>Current                                                                 |            |
| Well<br>Location<br>KB<br>GL<br>Spud Date<br>TD Date<br>First Sales                                          | Lohrding 8-1<br>8-31S-19W<br>2101'<br>2091'<br>4/14/2011<br>4/28/2011<br>?                                                     |                 |                    | 15-033-21582 Proposed<br>API No                                                                                            | X          |
|                                                                                                              | Well Bore Data                                                                                                                 | MD              | TVD                | Data On This Completion                                                                                                    |            |
|                                                                                                              |                                                                                                                                |                 |                    | Well Class: Gas                                                                                                            |            |
| Conductor Csg<br>13-3/8" 48# Csg<br>Cemented w/ 350 s                                                        | sks common                                                                                                                     | 374'            | 374'               | 424' to Surface                                                                                                            | 7          |
| Surface Csg<br>8-5/8" 24# J-55 Cs<br>Cemented w/ 400                                                         | ig<br>sks A-Con & common                                                                                                       | 946'            | 946'               | 801'                                                                                                                       | 12-1/4" Ho |
| Pumping Unit<br>Tbg pump                                                                                     |                                                                                                                                |                 |                    |                                                                                                                            |            |
| Rod & Pump Deta<br>15' Polished Rod<br>149- 3/4" rods<br>10- 7/8" rods<br>54- 3/4" rods<br>Plunger<br>Packer | <u>ii</u> (5/26/11)                                                                                                            | <u>Top</u>      | <u>Bottom</u><br>? | TOC @ 4170' (5/5/11)                                                                                                       |            |
| Model "R" Packer                                                                                             | **No record of packer in most recent completion rpts.<br>Regulatory rpts indicate a packer.                                    | 5046'           | 5046'              | 4969'<br>CIBP @ 5089'                                                                                                      |            |
| <u>Fubing Detail</u><br>I jt 2-3/8" J-55<br>S' sub<br>IS51 jts 2-3/8" J-55<br>FAC<br>Y jts 2-3/8"<br>SN      | (7/7/11)<br>2-3/8° 4.7# J-55 tbg                                                                                               | <u>Тор</u><br>? | <u>Bottom</u><br>? | Mississippian (5/18/11)<br>5119-5132'<br>(4 SPF, 3-1/8" csg gun, 60 deg phasing)<br>Mississippian (5/18/11)<br>5137'-5141' |            |
| " perf sub<br>" Mud anchor<br>-3/4" tbg pump                                                                 |                                                                                                                                |                 | 5139'              | (4 SPF, 3-1/8" csg gun, 60 deg phasing)<br>Mississippian (5/18/11)                                                         |            |
|                                                                                                              | ' Acid frac w/ 500 GAL 15% HCL<br>AP 1400, AR 3.3 BPM, ISIP 52 psi<br>& 5194'-5200' Acid frac w/ 1000 GAL 15% HCL              |                 |                    | 5181'-5186'<br>(4 SPF, 3-1/8" csg gun, 60 deg phasing)<br>Mississippian (5/18/11)                                          |            |
| /23/11: 5119'-513                                                                                            | AP 1920, AR 4.1 BPM, ISIP 52 psi<br>2' & 5137'-5141' Acidized w/ 1000 GAL 15% HCL, 100 b<br>AP 650 psi, AR 4.1 BPM, ISIP 0 psi | all sealers     |                    | 5194-5200'<br>(4 SPF, 3-1/8" csg gun, 60 deg phasing)<br>Mississippian (5/18/11)                                           |            |
|                                                                                                              |                                                                                                                                |                 |                    | 5490'-5494'                                                                                                                |            |
| CIBP @ 5172'                                                                                                 | (7/7/11)                                                                                                                       |                 |                    | (4 SPF, 3-1/8" csg gun, 60 deg phasing)                                                                                    |            |
| CIBP @ 5172'<br>PBTD @ 5750'                                                                                 | (7/7/11)<br>(5/5/11)                                                                                                           | 5750'           | 5750'              | (4 SPF, 3-1/8" csg gun, 60 deg phasing)                                                                                    | 7-7/8" Hol |