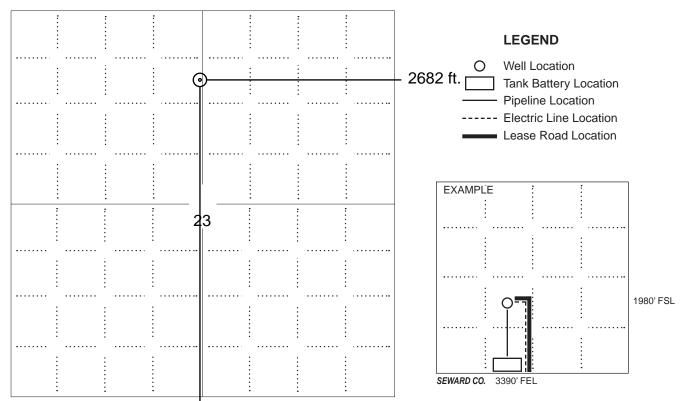

#### IN ALL CASES PLOT THE INTENDED WELL ON THE PLAT BELOW

In all cases, please fully complete this side of the form. Include items 1 through 5 at the bottom of this page.

| Operator:                             | Location of Well: County:                                                                            |  |
|---------------------------------------|------------------------------------------------------------------------------------------------------|--|
| Lease:                                | feet from N / S Line of Section                                                                      |  |
| Well Number:                          | feet from E / W Line of Section                                                                      |  |
| Field:                                | Sec Twp S. R                                                                                         |  |
| Number of Acres attributable to well: | Is Section: Regular or Irregular                                                                     |  |
|                                       | If Section is Irregular, locate well from nearest corner boundary.  Section corner used: NE NW SE SW |  |

#### **PLAT**

Show location of the well. Show footage to the nearest lease or unit boundary line. Show the predicted locations of lease roads, tank batteries, pipelines and electrical lines, as required by the Kansas Surface Owner Notice Act (House Bill 2032).

#### 4330 ft.

#### In plotting the proposed location of the well, you must show:

- 1. The manner in which you are using the depicted plat by identifying section lines, i.e. 1 section, 1 section with 8 surrounding sections, 4 sections, etc.
- 2. The distance of the proposed drilling location from the south / north and east / west outside section lines.
- 3. The distance to the nearest lease or unit boundary line (in footage).
- 4. If proposed location is located within a prorated or spaced field a certificate of acreage attribution plat must be attached: (C0-7 for oil wells; CG-8 for gas wells).
- 5. The predicted locations of lease roads, tank batteries, pipelines, and electrical lines.