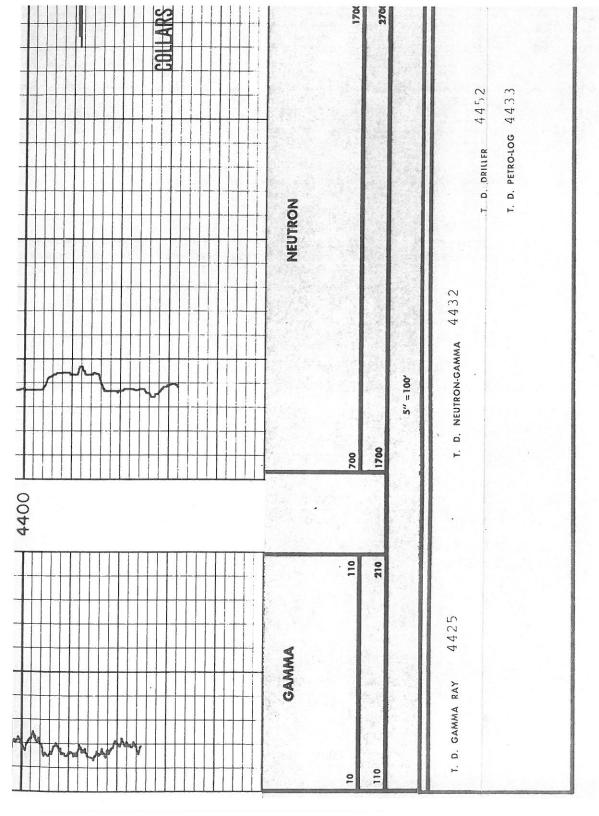

## BAKER SERVICE TOOLS - TALLY PAD ☐ New Completion ☐ Workover

| Oil Company | Well No. 2 Field Spring Lesse Las.  Date Drilled Jan 1983 County Kingman State Konsas                                                                                                                                                |
|-------------|--------------------------------------------------------------------------------------------------------------------------------------------------------------------------------------------------------------------------------------|
| 218         | C E/2 NW Sec 35-303-9W  API #15-095-21216  Elevi: 1693KB 1693 GU  (1320: Ft S. \$ 1220: E & NW comm)  Sec CIBC 4575 & 255 Cont.  Recover casing.  Spot 35 SK cont of 1450 thru  Casins  Pall to 950 spot 355K cont  Circ cont. 270-0 |
| 23/2"       | CICC CMT. 27000<br>Class A 3% CACL CM                                                                                                                                                                                                |
| 4+43        | Btm. of 15' M.A.  Btm. of 15' M.A.  Box 472 1054 W/125 Sx Pom.                                                                                                                                                                       |
|             | Zustiel Fab 1982 Free W/15000# 2400 sd in 20,000  gel GSW  Ang 1994-Put on pump                                                                                                                                                      |

| Pet                                                                                                       | TI - TIII Gamma Ray Neutro                                                                                                                                                                                                                                          | 202                                                                                                                                                                                              |                                                                                                                                                                                                                                                                                                                                                                                                                                                                                                                                                                                                                                                                                                                                                                                                                                                                                                                                                                                                                                                                                                                                                                                                                                                                                                                                                                                                                                                                                                                                                                                                                                                                                                                                                                                                                                                                                                                                                                                                                                                                                                                                | 3700 |
|-----------------------------------------------------------------------------------------------------------|---------------------------------------------------------------------------------------------------------------------------------------------------------------------------------------------------------------------------------------------------------------------|--------------------------------------------------------------------------------------------------------------------------------------------------------------------------------------------------|--------------------------------------------------------------------------------------------------------------------------------------------------------------------------------------------------------------------------------------------------------------------------------------------------------------------------------------------------------------------------------------------------------------------------------------------------------------------------------------------------------------------------------------------------------------------------------------------------------------------------------------------------------------------------------------------------------------------------------------------------------------------------------------------------------------------------------------------------------------------------------------------------------------------------------------------------------------------------------------------------------------------------------------------------------------------------------------------------------------------------------------------------------------------------------------------------------------------------------------------------------------------------------------------------------------------------------------------------------------------------------------------------------------------------------------------------------------------------------------------------------------------------------------------------------------------------------------------------------------------------------------------------------------------------------------------------------------------------------------------------------------------------------------------------------------------------------------------------------------------------------------------------------------------------------------------------------------------------------------------------------------------------------------------------------------------------------------------------------------------------------|------|
|                                                                                                           | COMPANY PICKRELL DRILLING COMPANY  WELL LEE #2  FIELD SPIVEY GRABS                                                                                                                                                                                                  | NEUTRON ONE n/n 21 3.5" 21 463 6" NEEI 17" Am Be 3 Curies                                                                                                                                        | COGGING DATA   CAMMARA RAY     |      |
|                                                                                                           | COUNTY KINGMAN STATE KANSAS                                                                                                                                                                                                                                         |                                                                                                                                                                                                  | 1.C. SET 2 2 2 2 2 2 2 2 2 2 2 2 2 2 2 2 2 2 2                                                                                                                                                                                                                                                                                                                                                                                                                                                                                                                                                                                                                                                                                                                                                                                                                                                                                                                                                                                                                                                                                                                                                                                                                                                                                                                                                                                                                                                                                                                                                                                                                                                                                                                                                                                                                                                                                                                                                                                                                                                                                 |      |
| Permanent D                                                                                               | Location 100' W-E/2-NW Other Services:  Sec. 35 Twp. 30s Rge. 9w  Patum: GROUND LEVEL Elev. 1688 Ed From K.B., 5 Ft. Above Perm. Datum D.F.                                                                                                                         | DATA  IN NO.  IN NO.  IN NO.  IN TYPE  STREATER  LENGTH  LENGTH  SERIAL NO.  SERIAL NO.  SPACING  TYPE  STRENGTH  STRENGTH  STRENGTH  STRENGTH  STRENGTH  STRENGTH  STRENGTH  STRENGTH  STRENGTH | PATA  API G.R. UNITS PER LOG DIV.  10  GRecord From Surf Surf Surf Surf Surf Surf Surf Surf                                                                                                                                                                                                                                                                                                                                                                                                                                                                                                                                                                                                                                                                                                                                                                                                                                                                                                                                                                                                                                                                                                                                                                                                                                                                                                                                                                                                                                                                                                                                                                                                                                                                                                                                                                                                                                                                                                                                                                                                                                    |      |
| Drilling Meas  Date Run No.                                                                               | d From K.B., 5 Ft. Above Perm. Datum D.F. Sured From KELLY BUSHING  2/2/82 ONE                                                                                                                                                                                      | SOUIPMENT S                                                                                                                                                                                      | Casin Wgt.  Or other meas.  Or other meas.  Tragilgence on it officers, gaents                                                                                                                                                                                                                                                                                                                                                                                                                                                                                                                                                                                                                                                                                                                                                                                                                                                                                                                                                                                                                                                                                                                                                                                                                                                                                                                                                                                                                                                                                                                                                                                                                                                                                                                                                                                                                                                                                                                                                                                                                                                 | _    |
| Depth—Driller Depth—Logger Btm. Log Inter. Top Log Inter. Casing—Driller                                  | 4432<br>3400                                                                                                                                                                                                                                                        |                                                                                                                                                                                                  | Sire 140 Sire 5/8 1/2 1/2 2 2/8 2/8 2/8 2/8 2/8 2/8 2/8 2/8 2/8                                                                                                                                                                                                                                                                                                                                                                                                                                                                                                                                                                                                                                                                                                                                                                                                                                                                                                                                                                                                                                                                                                                                                                                                                                                                                                                                                                                                                                                                                                                                                                                                                                                                                                                                                                                                                                                                                                                                                                                                                                                                | 2    |
| Casing—Logger Bit Size Type Fluid in Ho                                                                   | 7 7/8                                                                                                                                                                                                                                                               | AN<br>120<br>21<br>21<br>21<br>21<br>21<br>21<br>21<br>4"<br>120"<br>120"<br>120"<br>120"                                                                                                        | 216 8 T.C. 216 8 T.c. 110 av Interpretation any Interpretation.                                                                                                                                                                                                                                                                                                                                                                                                                                                                                                                                                                                                                                                                                                                                                                                                                                                                                                                                                                                                                                                                                                                                                                                                                                                                                                                                                                                                                                                                                                                                                                                                                                                                                                                                                                                                                                                                                                                                                                                                                                                                | 210  |
| Dens.   Vise pH   Fluid I Source of Samp Rm @ Meas. T                                                     | Loss ml ml ml ml ple  Temp.                                                                                                                                                                                                                                         | ml OAMMA DO GENERA                                                                                                                                                                               |                                                                                                                                                                                                                                                                                                                                                                                                                                                                                                                                                                                                                                                                                                                                                                                                                                                                                                                                                                                                                                                                                                                                                                                                                                                                                                                                                                                                                                                                                                                                                                                                                                                                                                                                                                                                                                                                                                                                                                                                                                                                                                                                | -    |
| R <sub>mt</sub> @ Meas. T<br>R <sub>me</sub> @ Meas. T<br>Source: R <sub>mt</sub><br>R <sub>m</sub> @ BHT | Femp.         @ "F         @ "F         @ "F         @           Femp.         @ "F         @ "F         @ "F         @           Rms                                                                 @ "F         @ "F         @ "F         @         "F         @ | SOURCE NO.                                                                                                                                                                                       | Bore Bore 2 2 2 2 AMM                                                                                                                                                                                                                                                                                                                                                                                                                                                                                                                                                                                                                                                                                                                                                                                                                                                                                                                                                                                                                                                                                                                                                                                                                                                                                                                                                                                                                                                                                                                                                                                                                                                                                                                                                                                                                                                                                                                                                                                                                                                                                                          |      |
| Time Since Circ.  Max. Rec. Temp  Equip.   Location                                                       | p. °F °F °F                                                                                                                                                                                                                                                         | AODEL NO IAMETER TOR MODEL NO YPE ENGTH NCE TO N SOU UMENT TRUCK P                                                                                                                               | FROM 4433 44433 7 7 / 8 All interpretable in |      |