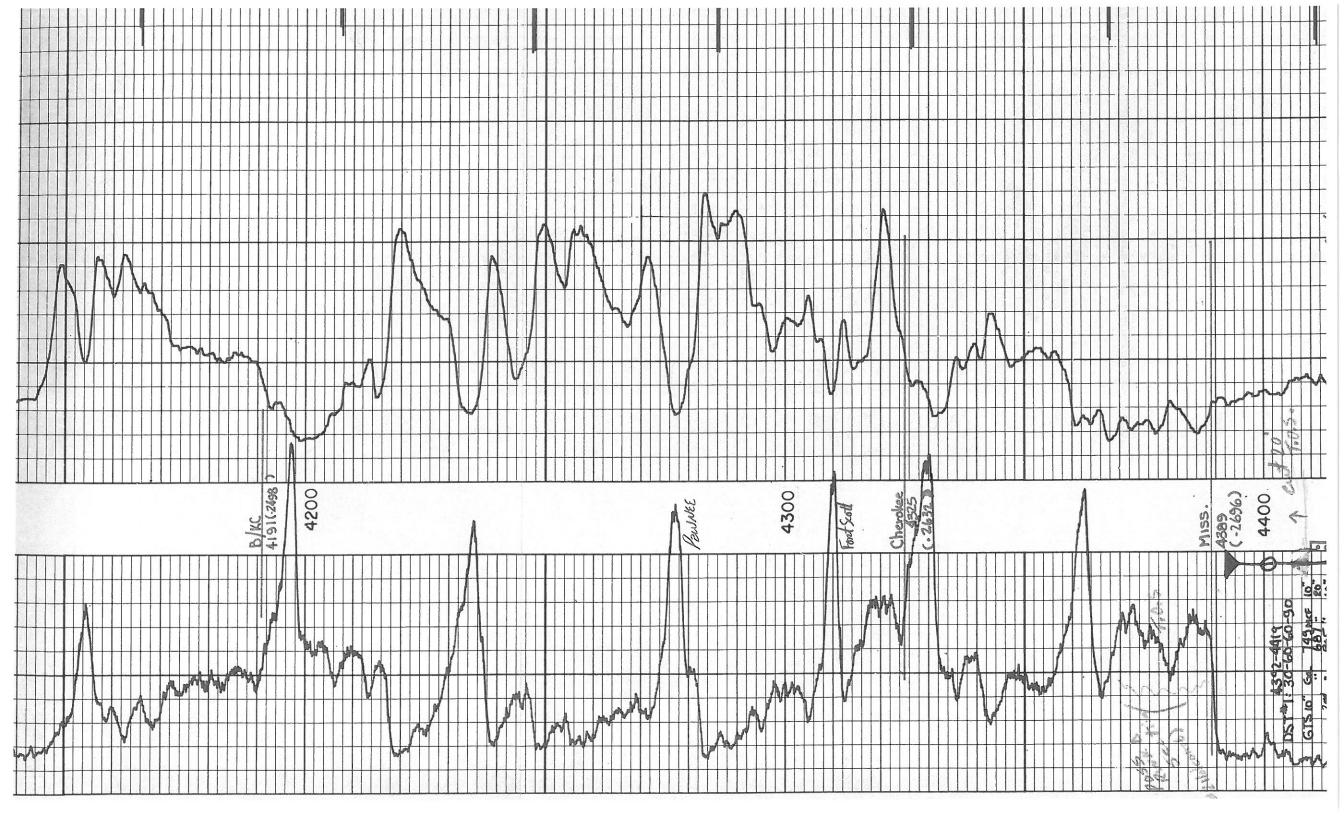

# Perforations And Bridge Plug Sets

| Perforation Top | Perforation Base | Formation   | Bridge Plug Depth |
|-----------------|------------------|-------------|-------------------|
| 4410            | 4420             | Mississippi |                   |

| Pet                                                                                                       | TI - TIII Gamma Ray Neutro                                                                                                                                                                                                                                          | 202                                                                                                                                                                                              |                                                                                                                                                                                                                                                                                                                                                                                                                                                                                                                                                                                                                                                                                                                                                                                                                                                                                                                                                                                                                                                                                                                                                                                                                                                                                                                                                                                                                                                                                                                                                                                                                                                                                                                                                                                                                                                                                                                                                                                                                                                                                                                                | 3700 |
|-----------------------------------------------------------------------------------------------------------|---------------------------------------------------------------------------------------------------------------------------------------------------------------------------------------------------------------------------------------------------------------------|--------------------------------------------------------------------------------------------------------------------------------------------------------------------------------------------------|--------------------------------------------------------------------------------------------------------------------------------------------------------------------------------------------------------------------------------------------------------------------------------------------------------------------------------------------------------------------------------------------------------------------------------------------------------------------------------------------------------------------------------------------------------------------------------------------------------------------------------------------------------------------------------------------------------------------------------------------------------------------------------------------------------------------------------------------------------------------------------------------------------------------------------------------------------------------------------------------------------------------------------------------------------------------------------------------------------------------------------------------------------------------------------------------------------------------------------------------------------------------------------------------------------------------------------------------------------------------------------------------------------------------------------------------------------------------------------------------------------------------------------------------------------------------------------------------------------------------------------------------------------------------------------------------------------------------------------------------------------------------------------------------------------------------------------------------------------------------------------------------------------------------------------------------------------------------------------------------------------------------------------------------------------------------------------------------------------------------------------|------|
|                                                                                                           | COMPANY PICKRELL DRILLING COMPANY  WELL LEE #2  FIELD SPIVEY GRABS                                                                                                                                                                                                  | NEUTRON ONE n/n 21 3.5" 21 463 6" NEEI 17" Am Be 3 Curies                                                                                                                                        | COGGING DATA   CAMMARA RAY     |      |
|                                                                                                           | COUNTY KINGMAN STATE KANSAS                                                                                                                                                                                                                                         |                                                                                                                                                                                                  | 1.C. SET 2 2 2 2 2 2 2 2 2 2 2 2 2 2 2 2 2 2 2                                                                                                                                                                                                                                                                                                                                                                                                                                                                                                                                                                                                                                                                                                                                                                                                                                                                                                                                                                                                                                                                                                                                                                                                                                                                                                                                                                                                                                                                                                                                                                                                                                                                                                                                                                                                                                                                                                                                                                                                                                                                                 |      |
| Permanent D                                                                                               | Location 100' W-E/2-NW Other Services:  Sec. 35 Twp. 30s Rge. 9w  Patum: GROUND LEVEL Elev. 1688 Ed From K.B., 5 Ft. Above Perm. Datum D.F.                                                                                                                         | DATA  IN NO.  IN NO.  IN NO.  IN TYPE  STREATER  LENGTH  LENGTH  SERIAL NO.  SERIAL NO.  SPACING  TYPE  STRENGTH  STRENGTH  STRENGTH  STRENGTH  STRENGTH  STRENGTH  STRENGTH  STRENGTH  STRENGTH | PATA  API G.R. UNITS PER LOG DIV.  10  GRecord From Surf Surf Surf Surf Surf Surf Surf Surf                                                                                                                                                                                                                                                                                                                                                                                                                                                                                                                                                                                                                                                                                                                                                                                                                                                                                                                                                                                                                                                                                                                                                                                                                                                                                                                                                                                                                                                                                                                                                                                                                                                                                                                                                                                                                                                                                                                                                                                                                                    |      |
| Drilling Meas  Date Run No.                                                                               | d From K.B., 5 Ft. Above Perm. Datum D.F. Sured From KELLY BUSHING  2/2/82 ONE                                                                                                                                                                                      | SOUIPMENT S                                                                                                                                                                                      | Casin Wgt.  Or other meas.  Or other meas.  Tragilgence on it officers, gaents                                                                                                                                                                                                                                                                                                                                                                                                                                                                                                                                                                                                                                                                                                                                                                                                                                                                                                                                                                                                                                                                                                                                                                                                                                                                                                                                                                                                                                                                                                                                                                                                                                                                                                                                                                                                                                                                                                                                                                                                                                                 | _    |
| Depth—Driller Depth—Logger Btm. Log Inter. Top Log Inter. Casing—Driller                                  | 4432<br>3400                                                                                                                                                                                                                                                        |                                                                                                                                                                                                  | Sire 140 Sire 5/8 1/2 1/2 2 2/8 2/8 2/8 2/8 2/8 2/8 2/8 2/8 2/8                                                                                                                                                                                                                                                                                                                                                                                                                                                                                                                                                                                                                                                                                                                                                                                                                                                                                                                                                                                                                                                                                                                                                                                                                                                                                                                                                                                                                                                                                                                                                                                                                                                                                                                                                                                                                                                                                                                                                                                                                                                                | 2    |
| Casing—Logger Bit Size Type Fluid in Ho                                                                   | 7 7/8                                                                                                                                                                                                                                                               | AN<br>120<br>21<br>21<br>21<br>21<br>21<br>21<br>21<br>4"<br>120"<br>120"<br>120"<br>120"                                                                                                        | 216 8 T.C. 216 8 T.c. 110 av Interpretation any Interpretation.                                                                                                                                                                                                                                                                                                                                                                                                                                                                                                                                                                                                                                                                                                                                                                                                                                                                                                                                                                                                                                                                                                                                                                                                                                                                                                                                                                                                                                                                                                                                                                                                                                                                                                                                                                                                                                                                                                                                                                                                                                                                | 210  |
| Dens.   Vise pH   Fluid I Source of Samp Rm @ Meas. T                                                     | Loss ml ml ml ml ple  Temp.                                                                                                                                                                                                                                         | ml OAMMA DO GENERA                                                                                                                                                                               |                                                                                                                                                                                                                                                                                                                                                                                                                                                                                                                                                                                                                                                                                                                                                                                                                                                                                                                                                                                                                                                                                                                                                                                                                                                                                                                                                                                                                                                                                                                                                                                                                                                                                                                                                                                                                                                                                                                                                                                                                                                                                                                                | -    |
| R <sub>mt</sub> @ Meas. T<br>R <sub>me</sub> @ Meas. T<br>Source: R <sub>mt</sub><br>R <sub>m</sub> @ BHT | Femp.         @ "F         @ "F         @ "F         @           Femp.         @ "F         @ "F         @ "F         @           Rms                                                                 @ "F         @ "F         @ "F         @         "F         @ | SOURCE NO.                                                                                                                                                                                       | Bore Bore 2 2 2 2 AMM                                                                                                                                                                                                                                                                                                                                                                                                                                                                                                                                                                                                                                                                                                                                                                                                                                                                                                                                                                                                                                                                                                                                                                                                                                                                                                                                                                                                                                                                                                                                                                                                                                                                                                                                                                                                                                                                                                                                                                                                                                                                                                          |      |
| Time Since Circ.  Max. Rec. Temp  Equip.   Location                                                       | p. °F °F °F                                                                                                                                                                                                                                                         | AODEL NO IAMETER TOR MODEL NO YPE ENGTH NCE TO N SOU UMENT TRUCK P                                                                                                                               | FROM 4433 44433 7 7 / 8 All interpretable in |      |