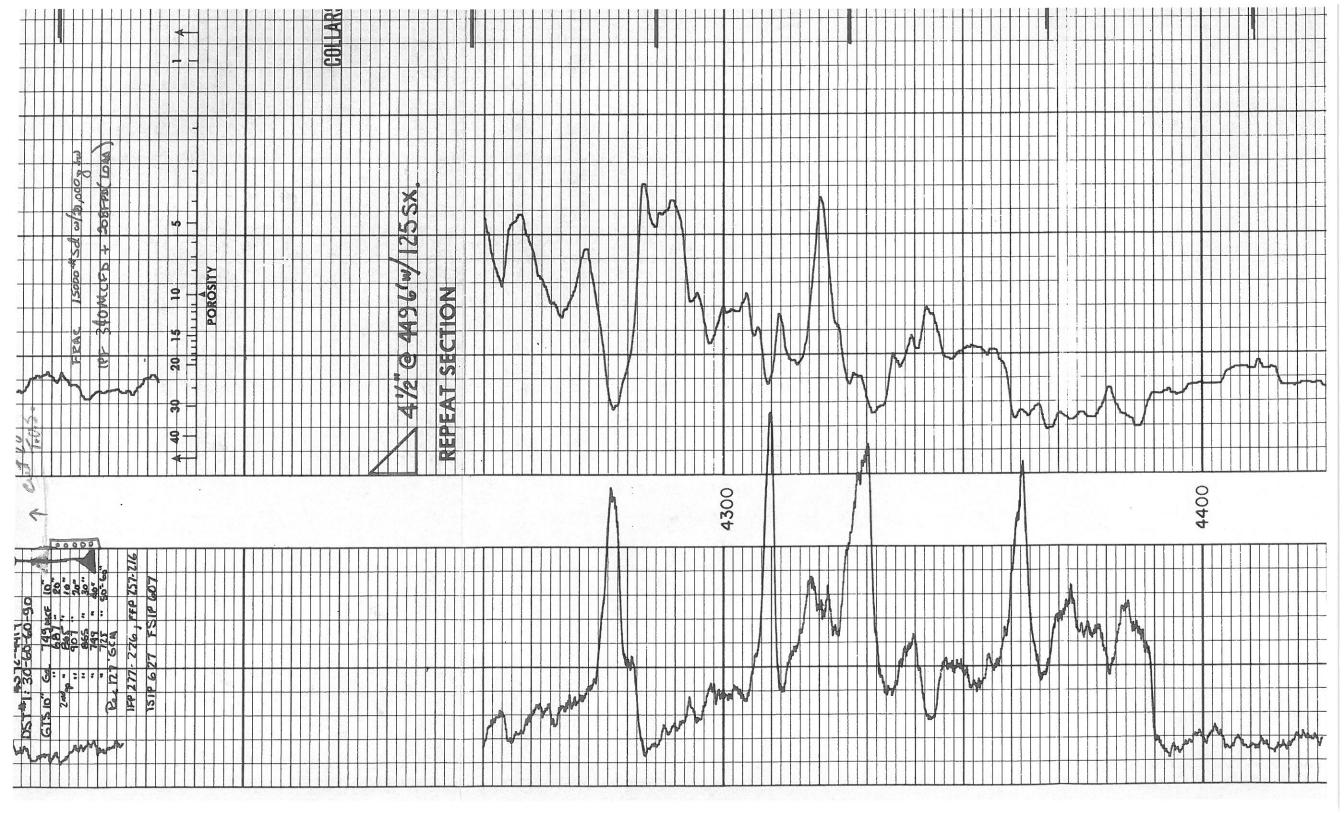

# Perforations And Bridge Plug Sets

| Perforation Top | Perforation Base | Formation   | Bridge Plug Depth |
|-----------------|------------------|-------------|-------------------|
| 4410            | 4420             | Mississippi |                   |

## BAKER SERVICE TOOLS - TALLY PAD ☐ New Completion ☐ Workover

| Oil Company | Well No. 2 Field Spring Lesse Las.  Date Drilled Jan 1983 County Kingman State Konsas                                                                                                                                                |
|-------------|--------------------------------------------------------------------------------------------------------------------------------------------------------------------------------------------------------------------------------------|
| 218         | C E/2 NW Sec 35-303-9W  API #15-095-21216  Elevi: 1693KB 1693 GU  (1320: Ft S. \$ 1220: E & NW comm)  Sec CIBC 4575 & 255 Cont.  Recover casing.  Spot 35 SK cont of 1450 thru  Casins  Pall to 950 spot 355K cont  Circ cont. 270-0 |
| 23/2"       | CICC CMT. 27000<br>Class A 3% CACL CM                                                                                                                                                                                                |
| 4+43        | Btm. of 15' M.A.  Btm. of 15' M.A.  Box 472 1054 W/125 Sx Pom.                                                                                                                                                                       |
|             | Zustiel Fab 1982 Free W/15000# 2400 sd in 20,000  gel GSW  Ang 1994-Put on pump                                                                                                                                                      |

| Pet                                                                                                       | TI - TIII Gamma Ray Neutro                                                                                                                                                                                                                                          | 202                                                                                                                                                                                              |                                                                                                                                                                                                                                                                                                                                                                                                                                                                                                                                                                                                                                                                                                                                                                                                                                                                                                                                                                                                                                                                                                                                                                                                                                                                                                                                                                                                                                                                                                                                                                                                                                                                                                                                                                                                                                                                                                                                                                                                                                                                                                                                | 3700 |
|-----------------------------------------------------------------------------------------------------------|---------------------------------------------------------------------------------------------------------------------------------------------------------------------------------------------------------------------------------------------------------------------|--------------------------------------------------------------------------------------------------------------------------------------------------------------------------------------------------|--------------------------------------------------------------------------------------------------------------------------------------------------------------------------------------------------------------------------------------------------------------------------------------------------------------------------------------------------------------------------------------------------------------------------------------------------------------------------------------------------------------------------------------------------------------------------------------------------------------------------------------------------------------------------------------------------------------------------------------------------------------------------------------------------------------------------------------------------------------------------------------------------------------------------------------------------------------------------------------------------------------------------------------------------------------------------------------------------------------------------------------------------------------------------------------------------------------------------------------------------------------------------------------------------------------------------------------------------------------------------------------------------------------------------------------------------------------------------------------------------------------------------------------------------------------------------------------------------------------------------------------------------------------------------------------------------------------------------------------------------------------------------------------------------------------------------------------------------------------------------------------------------------------------------------------------------------------------------------------------------------------------------------------------------------------------------------------------------------------------------------|------|
|                                                                                                           | COMPANY PICKRELL DRILLING COMPANY  WELL LEE #2  FIELD SPIVEY GRABS                                                                                                                                                                                                  | NEUTRON ONE n/n 21 3.5" 21 463 6" NEEI 17" Am Be 3 Curies                                                                                                                                        | COGGING DATA   CAMMARA RAY     |      |
|                                                                                                           | COUNTY KINGMAN STATE KANSAS                                                                                                                                                                                                                                         |                                                                                                                                                                                                  | 1.C. SET 2 2 2 2 2 2 2 2 2 2 2 2 2 2 2 2 2 2 2                                                                                                                                                                                                                                                                                                                                                                                                                                                                                                                                                                                                                                                                                                                                                                                                                                                                                                                                                                                                                                                                                                                                                                                                                                                                                                                                                                                                                                                                                                                                                                                                                                                                                                                                                                                                                                                                                                                                                                                                                                                                                 |      |
| Permanent D                                                                                               | Location 100' W-E/2-NW Other Services:  Sec. 35 Twp. 30s Rge. 9w  Patum: GROUND LEVEL Elev. 1688 Ed From K.B., 5 Ft. Above Perm. Datum D.F.                                                                                                                         | DATA  IN NO.  IN NO.  IN NO.  IN TYPE  STREATER  LENGTH  LENGTH  SERIAL NO.  SERIAL NO.  SPACING  TYPE  STRENGTH  STRENGTH  STRENGTH  STRENGTH  STRENGTH  STRENGTH  STRENGTH  STRENGTH  STRENGTH | PATA  API G.R. UNITS PER LOG DIV.  10  GRecord From Surf Surf Surf Surf Surf Surf Surf Surf                                                                                                                                                                                                                                                                                                                                                                                                                                                                                                                                                                                                                                                                                                                                                                                                                                                                                                                                                                                                                                                                                                                                                                                                                                                                                                                                                                                                                                                                                                                                                                                                                                                                                                                                                                                                                                                                                                                                                                                                                                    |      |
| Drilling Meas  Date Run No.                                                                               | d From K.B., 5 Ft. Above Perm. Datum D.F. Sured From KELLY BUSHING  2/2/82 ONE                                                                                                                                                                                      | SOUIPMENT S                                                                                                                                                                                      | Casin Wgt.  Or other meas.  Or other meas.  Tragilgence on it officers, gaents                                                                                                                                                                                                                                                                                                                                                                                                                                                                                                                                                                                                                                                                                                                                                                                                                                                                                                                                                                                                                                                                                                                                                                                                                                                                                                                                                                                                                                                                                                                                                                                                                                                                                                                                                                                                                                                                                                                                                                                                                                                 | _    |
| Depth—Driller Depth—Logger Btm. Log Inter. Top Log Inter. Casing—Driller                                  | 4432<br>3400                                                                                                                                                                                                                                                        |                                                                                                                                                                                                  | Sire 140 Sire 5/8 1/2 1/2 2 2/8 2/8 2/8 2/8 2/8 2/8 2/8 2/8 2/8                                                                                                                                                                                                                                                                                                                                                                                                                                                                                                                                                                                                                                                                                                                                                                                                                                                                                                                                                                                                                                                                                                                                                                                                                                                                                                                                                                                                                                                                                                                                                                                                                                                                                                                                                                                                                                                                                                                                                                                                                                                                | 2    |
| Casing—Logger Bit Size Type Fluid in Ho                                                                   | 7 7/8                                                                                                                                                                                                                                                               | AN<br>120<br>21<br>21<br>21<br>21<br>21<br>21<br>21<br>4"<br>120"<br>120"<br>120"<br>120"                                                                                                        | 216 8 T.C. 216 8 T.c. 110 av Interpretation any Interpretation.                                                                                                                                                                                                                                                                                                                                                                                                                                                                                                                                                                                                                                                                                                                                                                                                                                                                                                                                                                                                                                                                                                                                                                                                                                                                                                                                                                                                                                                                                                                                                                                                                                                                                                                                                                                                                                                                                                                                                                                                                                                                | 210  |
| Dens.   Vise pH   Fluid I Source of Samp Rm @ Meas. T                                                     | Loss ml ml ml ml ple  Temp.                                                                                                                                                                                                                                         | ml OAMMA DO GENERA                                                                                                                                                                               |                                                                                                                                                                                                                                                                                                                                                                                                                                                                                                                                                                                                                                                                                                                                                                                                                                                                                                                                                                                                                                                                                                                                                                                                                                                                                                                                                                                                                                                                                                                                                                                                                                                                                                                                                                                                                                                                                                                                                                                                                                                                                                                                | -    |
| R <sub>mt</sub> @ Meas. T<br>R <sub>me</sub> @ Meas. T<br>Source: R <sub>mt</sub><br>R <sub>m</sub> @ BHT | Femp.         @ "F         @ "F         @ "F         @           Femp.         @ "F         @ "F         @ "F         @           Rms                                                                 @ "F         @ "F         @ "F         @         "F         @ | SOURCE NO.                                                                                                                                                                                       | Bore Bore 2 2 2 2 AMM                                                                                                                                                                                                                                                                                                                                                                                                                                                                                                                                                                                                                                                                                                                                                                                                                                                                                                                                                                                                                                                                                                                                                                                                                                                                                                                                                                                                                                                                                                                                                                                                                                                                                                                                                                                                                                                                                                                                                                                                                                                                                                          |      |
| Time Since Circ.  Max. Rec. Temp  Equip.   Location                                                       | p. °F °F °F                                                                                                                                                                                                                                                         | AODEL NO IAMETER TOR MODEL NO YPE ENGTH NCE TO N SOU UMENT TRUCK P                                                                                                                               | FROM 4433 44433 7 7 / 8 All interpretable in |      |