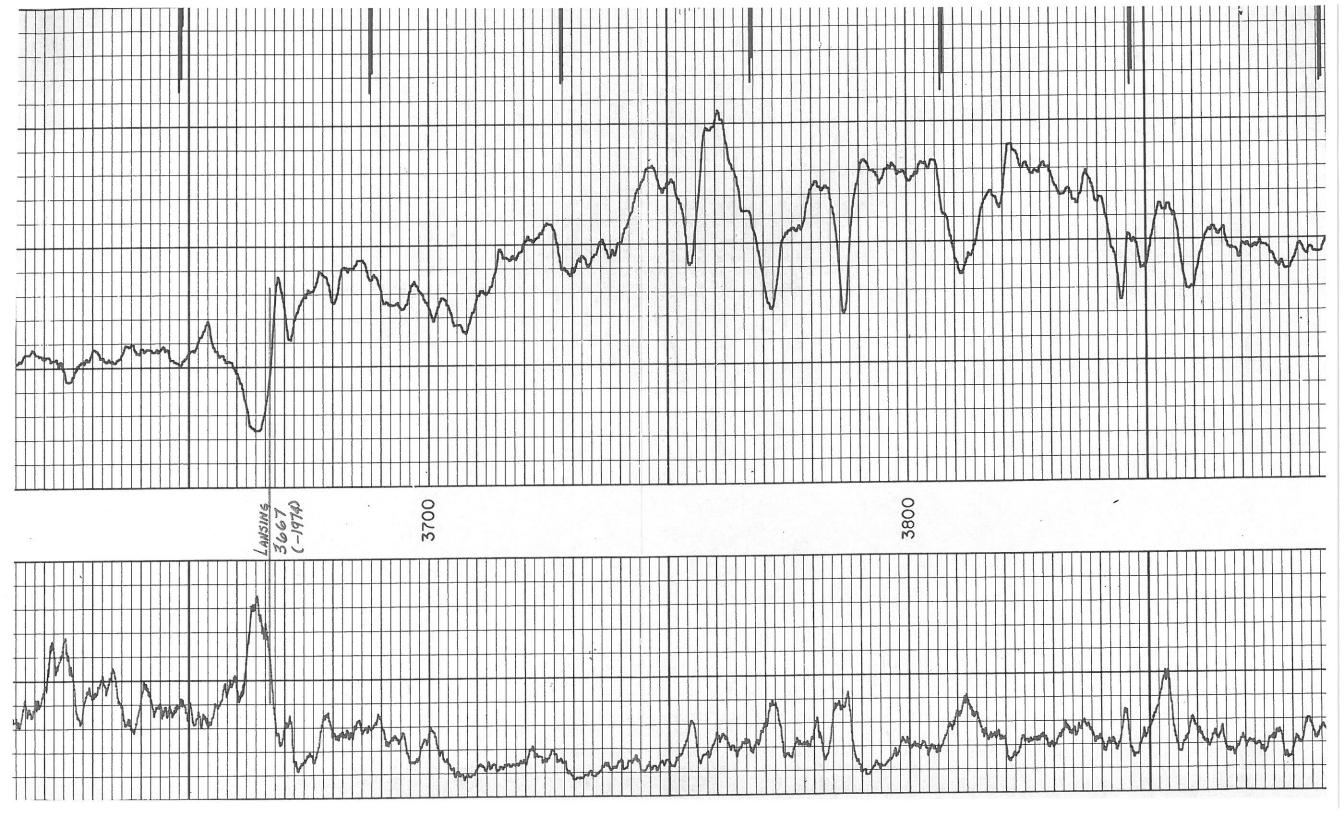

| Pet                                                                                                       | TI - TIII Gamma Ray Neutro                                                                                                                                                                                                                                          | 202                                                                                                                                                                                              |                                                                                                                                                                                                                                                                                                                                                                                                                                                                                                                                                                                                                                                                                                                                                                                                                                                                                                                                                                                                                                                                                                                                                                                                                                                                                                                                                                                                                                                                                                                                                                                                                                                                                                                                                                                                                                                                                                                                                                                                                                                                                                                                | 3700 |
|-----------------------------------------------------------------------------------------------------------|---------------------------------------------------------------------------------------------------------------------------------------------------------------------------------------------------------------------------------------------------------------------|--------------------------------------------------------------------------------------------------------------------------------------------------------------------------------------------------|--------------------------------------------------------------------------------------------------------------------------------------------------------------------------------------------------------------------------------------------------------------------------------------------------------------------------------------------------------------------------------------------------------------------------------------------------------------------------------------------------------------------------------------------------------------------------------------------------------------------------------------------------------------------------------------------------------------------------------------------------------------------------------------------------------------------------------------------------------------------------------------------------------------------------------------------------------------------------------------------------------------------------------------------------------------------------------------------------------------------------------------------------------------------------------------------------------------------------------------------------------------------------------------------------------------------------------------------------------------------------------------------------------------------------------------------------------------------------------------------------------------------------------------------------------------------------------------------------------------------------------------------------------------------------------------------------------------------------------------------------------------------------------------------------------------------------------------------------------------------------------------------------------------------------------------------------------------------------------------------------------------------------------------------------------------------------------------------------------------------------------|------|
|                                                                                                           | COMPANY PICKRELL DRILLING COMPANY  WELL LEE #2  FIELD SPIVEY GRABS                                                                                                                                                                                                  | NEUTRON ONE n/n 21 3.5" 21 463 6" NEEI 17" Am Be 3 Curies                                                                                                                                        | COGGING DATA   CAMMARA RAY     |      |
|                                                                                                           | COUNTY KINGMAN STATE KANSAS                                                                                                                                                                                                                                         |                                                                                                                                                                                                  | 1.C. SET 2 2 2 2 2 2 2 2 2 2 2 2 2 2 2 2 2 2 2                                                                                                                                                                                                                                                                                                                                                                                                                                                                                                                                                                                                                                                                                                                                                                                                                                                                                                                                                                                                                                                                                                                                                                                                                                                                                                                                                                                                                                                                                                                                                                                                                                                                                                                                                                                                                                                                                                                                                                                                                                                                                 |      |
| Permanent D                                                                                               | Location 100' W-E/2-NW Other Services:  Sec. 35 Twp. 30s Rge. 9w  Patum: GROUND LEVEL Elev. 1688 Ed From K.B., 5 Ft. Above Perm. Datum D.F.                                                                                                                         | DATA  IN NO.  IN NO.  IN NO.  IN TYPE  STREATER  LENGTH  LENGTH  SERIAL NO.  SERIAL NO.  SPACING  TYPE  STRENGTH  STRENGTH  STRENGTH  STRENGTH  STRENGTH  STRENGTH  STRENGTH  STRENGTH  STRENGTH | PATA  API G.R. UNITS PER LOG DIV.  10  GRecord From Surf Surf Surf Surf Surf Surf Surf Surf                                                                                                                                                                                                                                                                                                                                                                                                                                                                                                                                                                                                                                                                                                                                                                                                                                                                                                                                                                                                                                                                                                                                                                                                                                                                                                                                                                                                                                                                                                                                                                                                                                                                                                                                                                                                                                                                                                                                                                                                                                    |      |
| Drilling Meas  Date Run No.                                                                               | d From K.B., 5 Ft. Above Perm. Datum D.F. Sured From KELLY BUSHING  2/2/82 ONE                                                                                                                                                                                      | SOUIPMENT S                                                                                                                                                                                      | Casin Wgt.  Or other meas.  Or other meas.  Tragilgence on it officers, gaents                                                                                                                                                                                                                                                                                                                                                                                                                                                                                                                                                                                                                                                                                                                                                                                                                                                                                                                                                                                                                                                                                                                                                                                                                                                                                                                                                                                                                                                                                                                                                                                                                                                                                                                                                                                                                                                                                                                                                                                                                                                 | _    |
| Depth—Driller Depth—Logger Btm. Log Inter. Top Log Inter. Casing—Driller                                  | 4432<br>3400                                                                                                                                                                                                                                                        |                                                                                                                                                                                                  | Sire 140 Sire 5/8 1/2 1/2 2 2/8 2/8 2/8 2/8 2/8 2/8 2/8 2/8 2/8                                                                                                                                                                                                                                                                                                                                                                                                                                                                                                                                                                                                                                                                                                                                                                                                                                                                                                                                                                                                                                                                                                                                                                                                                                                                                                                                                                                                                                                                                                                                                                                                                                                                                                                                                                                                                                                                                                                                                                                                                                                                | 2    |
| Casing—Logger Bit Size Type Fluid in Ho                                                                   | 7 7/8                                                                                                                                                                                                                                                               | AN<br>120<br>21<br>21<br>21<br>21<br>21<br>21<br>21<br>4"<br>120"<br>120"<br>120"<br>120"                                                                                                        | 216 8 T.C. 216 8 T.c. 110 av Interpretation any Interpretation.                                                                                                                                                                                                                                                                                                                                                                                                                                                                                                                                                                                                                                                                                                                                                                                                                                                                                                                                                                                                                                                                                                                                                                                                                                                                                                                                                                                                                                                                                                                                                                                                                                                                                                                                                                                                                                                                                                                                                                                                                                                                | 210  |
| Dens.   Vise pH   Fluid I Source of Samp Rm @ Meas. T                                                     | Loss ml ml ml ml ple  Temp.                                                                                                                                                                                                                                         | ml OAMMA DO GENERA                                                                                                                                                                               |                                                                                                                                                                                                                                                                                                                                                                                                                                                                                                                                                                                                                                                                                                                                                                                                                                                                                                                                                                                                                                                                                                                                                                                                                                                                                                                                                                                                                                                                                                                                                                                                                                                                                                                                                                                                                                                                                                                                                                                                                                                                                                                                | -    |
| R <sub>mt</sub> @ Meas. T<br>R <sub>me</sub> @ Meas. T<br>Source: R <sub>mt</sub><br>R <sub>m</sub> @ BHT | Femp.         @ "F         @ "F         @ "F         @           Femp.         @ "F         @ "F         @ "F         @           Rms                                                                 @ "F         @ "F         @ "F         @         "F         @ | SOURCE NO.                                                                                                                                                                                       | Bore Bore 2 2 2 2 AMM                                                                                                                                                                                                                                                                                                                                                                                                                                                                                                                                                                                                                                                                                                                                                                                                                                                                                                                                                                                                                                                                                                                                                                                                                                                                                                                                                                                                                                                                                                                                                                                                                                                                                                                                                                                                                                                                                                                                                                                                                                                                                                          |      |
| Time Since Circ.  Max. Rec. Temp  Equip.   Location                                                       | p. °F °F °F                                                                                                                                                                                                                                                         | AODEL NO IAMETER TOR MODEL NO YPE ENGTH NCE TO N SOU UMENT TRUCK P                                                                                                                               | FROM 4433 44433 7 7 / 8 All interpretable in |      |