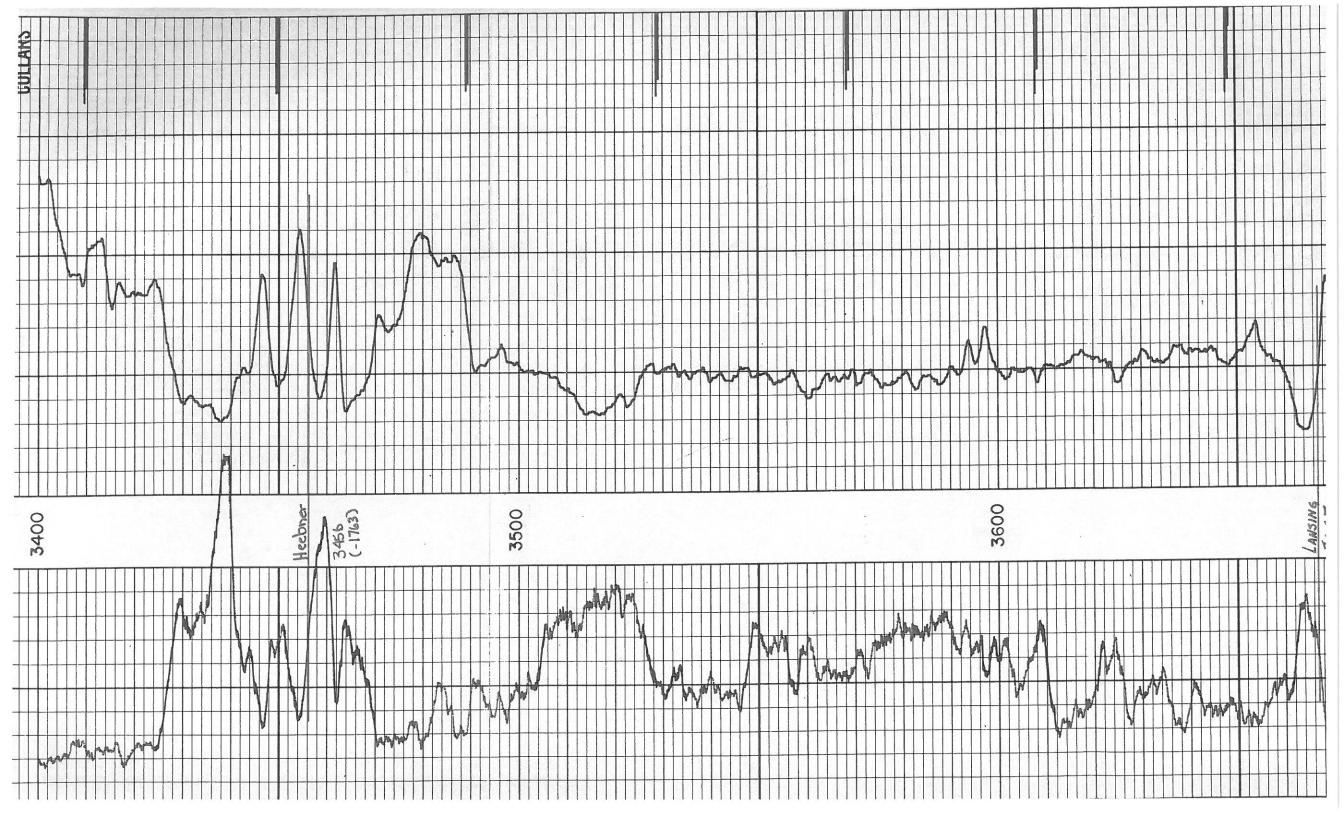

| Pet                                                                                                       | TI - TIII Gamma Ray Neutro                                                                                                                                                                                                                                          | 202                                                                                                                                                                                              |                                                                                                                                                                                                                                                                                                                                                                                                                                                                                                                                                                                                                                                                                                                                                                                                                                                                                                                                                                                                                                                                                                                                                                                                                                                                                                                                                                                                                                                                                                                                                                                                                                                                                                                                                                                                                                                                                                                                                                                                                                                                                                                                | 3700 |
|-----------------------------------------------------------------------------------------------------------|---------------------------------------------------------------------------------------------------------------------------------------------------------------------------------------------------------------------------------------------------------------------|--------------------------------------------------------------------------------------------------------------------------------------------------------------------------------------------------|--------------------------------------------------------------------------------------------------------------------------------------------------------------------------------------------------------------------------------------------------------------------------------------------------------------------------------------------------------------------------------------------------------------------------------------------------------------------------------------------------------------------------------------------------------------------------------------------------------------------------------------------------------------------------------------------------------------------------------------------------------------------------------------------------------------------------------------------------------------------------------------------------------------------------------------------------------------------------------------------------------------------------------------------------------------------------------------------------------------------------------------------------------------------------------------------------------------------------------------------------------------------------------------------------------------------------------------------------------------------------------------------------------------------------------------------------------------------------------------------------------------------------------------------------------------------------------------------------------------------------------------------------------------------------------------------------------------------------------------------------------------------------------------------------------------------------------------------------------------------------------------------------------------------------------------------------------------------------------------------------------------------------------------------------------------------------------------------------------------------------------|------|
|                                                                                                           | COMPANY PICKRELL DRILLING COMPANY  WELL LEE #2  FIELD SPIVEY GRABS                                                                                                                                                                                                  | NEUTRON ONE n/n 21 3.5" 21 463 6" NEEI 17" Am Be 3 Curies                                                                                                                                        | COGGING DATA   CAMMARA RAY     |      |
|                                                                                                           | COUNTY KINGMAN STATE KANSAS                                                                                                                                                                                                                                         |                                                                                                                                                                                                  | 1.C. SET 2 2 2 2 2 2 2 2 2 2 2 2 2 2 2 2 2 2 2                                                                                                                                                                                                                                                                                                                                                                                                                                                                                                                                                                                                                                                                                                                                                                                                                                                                                                                                                                                                                                                                                                                                                                                                                                                                                                                                                                                                                                                                                                                                                                                                                                                                                                                                                                                                                                                                                                                                                                                                                                                                                 |      |
| Permanent D                                                                                               | Location 100' W-E/2-NW Other Services:  Sec. 35 Twp. 30s Rge. 9w  Patum: GROUND LEVEL Elev. 1688 Ed From K.B., 5 Ft. Above Perm. Datum D.F.                                                                                                                         | DATA  IN NO.  IN NO.  IN NO.  IN TYPE  STREATER  LENGTH  LENGTH  SERIAL NO.  SERIAL NO.  SPACING  TYPE  STRENGTH  STRENGTH  STRENGTH  STRENGTH  STRENGTH  STRENGTH  STRENGTH  STRENGTH  STRENGTH | PATA  API G.R. UNITS PER LOG DIV.  10  GRecord From Surf Surf Surf Surf Surf Surf Surf Surf                                                                                                                                                                                                                                                                                                                                                                                                                                                                                                                                                                                                                                                                                                                                                                                                                                                                                                                                                                                                                                                                                                                                                                                                                                                                                                                                                                                                                                                                                                                                                                                                                                                                                                                                                                                                                                                                                                                                                                                                                                    |      |
| Drilling Meas  Date Run No.                                                                               | d From K.B., 5 Ft. Above Perm. Datum D.F. Sured From KELLY BUSHING  2/2/82 ONE                                                                                                                                                                                      | SOUIPMENT S                                                                                                                                                                                      | Casin Wgt.  Or other meas.  Or other meas.  Tragilgence on it officers, gaents                                                                                                                                                                                                                                                                                                                                                                                                                                                                                                                                                                                                                                                                                                                                                                                                                                                                                                                                                                                                                                                                                                                                                                                                                                                                                                                                                                                                                                                                                                                                                                                                                                                                                                                                                                                                                                                                                                                                                                                                                                                 | _    |
| Depth—Driller Depth—Logger Btm. Log Inter. Top Log Inter. Casing—Driller                                  | 4432<br>3400                                                                                                                                                                                                                                                        |                                                                                                                                                                                                  | Sire 140 Sire 5/8 1/2 1/2 2 2/8 2/8 2/8 2/8 2/8 2/8 2/8 2/8 2/8                                                                                                                                                                                                                                                                                                                                                                                                                                                                                                                                                                                                                                                                                                                                                                                                                                                                                                                                                                                                                                                                                                                                                                                                                                                                                                                                                                                                                                                                                                                                                                                                                                                                                                                                                                                                                                                                                                                                                                                                                                                                | 2    |
| Casing—Logger Bit Size Type Fluid in Ho                                                                   | 7 7/8                                                                                                                                                                                                                                                               | AN<br>120<br>21<br>21<br>21<br>21<br>21<br>21<br>21<br>4"<br>120"<br>120"<br>120"<br>120"                                                                                                        | 216 8 T.C. 216 8 T.c. 110 av Interpretation any Interpretation.                                                                                                                                                                                                                                                                                                                                                                                                                                                                                                                                                                                                                                                                                                                                                                                                                                                                                                                                                                                                                                                                                                                                                                                                                                                                                                                                                                                                                                                                                                                                                                                                                                                                                                                                                                                                                                                                                                                                                                                                                                                                | 210  |
| Dens.   Vise pH   Fluid I Source of Samp Rm @ Meas. T                                                     | Loss ml ml ml ml ple  Temp.                                                                                                                                                                                                                                         | ml OAMMA DO GENERA                                                                                                                                                                               |                                                                                                                                                                                                                                                                                                                                                                                                                                                                                                                                                                                                                                                                                                                                                                                                                                                                                                                                                                                                                                                                                                                                                                                                                                                                                                                                                                                                                                                                                                                                                                                                                                                                                                                                                                                                                                                                                                                                                                                                                                                                                                                                | -    |
| R <sub>mt</sub> @ Meas. T<br>R <sub>me</sub> @ Meas. T<br>Source: R <sub>mt</sub><br>R <sub>m</sub> @ BHT | Femp.         @ "F         @ "F         @ "F         @           Femp.         @ "F         @ "F         @ "F         @           Rms                                                                 @ "F         @ "F         @ "F         @         "F         @ | SOURCE NO.                                                                                                                                                                                       | Bore Bore 2 2 2 2 AMM                                                                                                                                                                                                                                                                                                                                                                                                                                                                                                                                                                                                                                                                                                                                                                                                                                                                                                                                                                                                                                                                                                                                                                                                                                                                                                                                                                                                                                                                                                                                                                                                                                                                                                                                                                                                                                                                                                                                                                                                                                                                                                          |      |
| Time Since Circ.  Max. Rec. Temp  Equip.   Location                                                       | p. °F °F °F                                                                                                                                                                                                                                                         | AODEL NO IAMETER TOR MODEL NO YPE ENGTH NCE TO N SOU UMENT TRUCK P                                                                                                                               | FROM 4433 44433 7 7 / 8 All interpretable in |      |