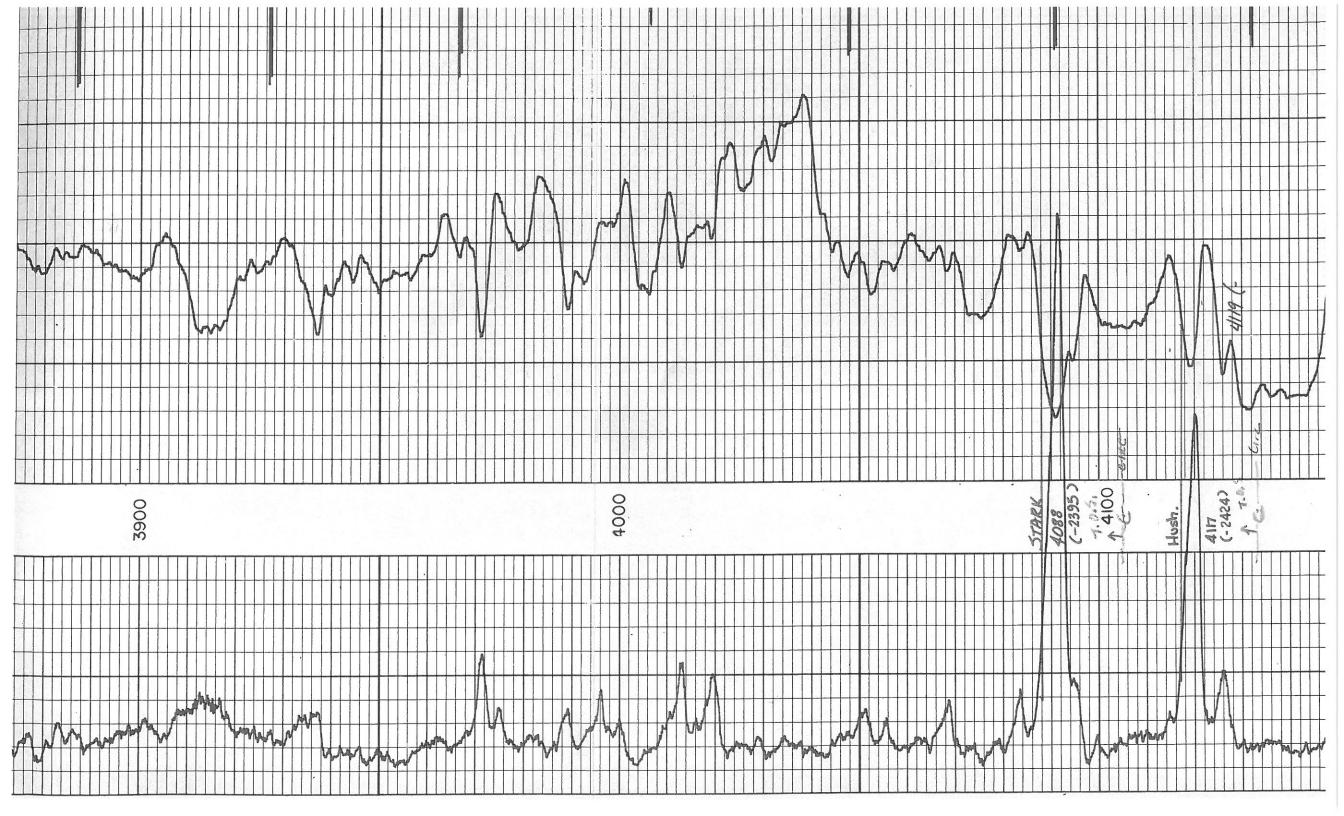

| Pet                                                                                                       | TI - TIII Gamma Ray Neutro                                                                                                                                                                                                                                          | 202                                                                                                                                                                                              |                                                                                                                                                                                                                                                                                                                                                                                                                                                                                                                                                                                                                                                                                                                                                                                                                                                                                                                                                                                                                                                                                                                                                                                                                                                                                                                                                                                                                                                                                                                                                                                                                                                                                                                                                                                                                                                                                                                                                                                                                                                                                                                                | 3700 |
|-----------------------------------------------------------------------------------------------------------|---------------------------------------------------------------------------------------------------------------------------------------------------------------------------------------------------------------------------------------------------------------------|--------------------------------------------------------------------------------------------------------------------------------------------------------------------------------------------------|--------------------------------------------------------------------------------------------------------------------------------------------------------------------------------------------------------------------------------------------------------------------------------------------------------------------------------------------------------------------------------------------------------------------------------------------------------------------------------------------------------------------------------------------------------------------------------------------------------------------------------------------------------------------------------------------------------------------------------------------------------------------------------------------------------------------------------------------------------------------------------------------------------------------------------------------------------------------------------------------------------------------------------------------------------------------------------------------------------------------------------------------------------------------------------------------------------------------------------------------------------------------------------------------------------------------------------------------------------------------------------------------------------------------------------------------------------------------------------------------------------------------------------------------------------------------------------------------------------------------------------------------------------------------------------------------------------------------------------------------------------------------------------------------------------------------------------------------------------------------------------------------------------------------------------------------------------------------------------------------------------------------------------------------------------------------------------------------------------------------------------|------|
|                                                                                                           | COMPANY PICKRELL DRILLING COMPANY  WELL LEE #2  FIELD SPIVEY GRABS                                                                                                                                                                                                  | NEUTRON ONE n/n 21 3.5" 21 463 6" NEEI 17" Am Be 3 Curies                                                                                                                                        | COGGING DATA   CAMMARA RAY     |      |
|                                                                                                           | COUNTY KINGMAN STATE KANSAS                                                                                                                                                                                                                                         |                                                                                                                                                                                                  | 1.C. SET 2 2 2 2 2 2 2 2 2 2 2 2 2 2 2 2 2 2 2                                                                                                                                                                                                                                                                                                                                                                                                                                                                                                                                                                                                                                                                                                                                                                                                                                                                                                                                                                                                                                                                                                                                                                                                                                                                                                                                                                                                                                                                                                                                                                                                                                                                                                                                                                                                                                                                                                                                                                                                                                                                                 |      |
| Permanent D                                                                                               | Location 100' W-E/2-NW Other Services:  Sec. 35 Twp. 30s Rge. 9w  Patum: GROUND LEVEL Elev. 1688 Ed From K.B., 5 Ft. Above Perm. Datum D.F.                                                                                                                         | DATA  IN NO.  IN NO.  IN NO.  IN TYPE  STREATER  LENGTH  LENGTH  SERIAL NO.  SERIAL NO.  SPACING  TYPE  STRENGTH  STRENGTH  STRENGTH  STRENGTH  STRENGTH  STRENGTH  STRENGTH  STRENGTH  STRENGTH | PATA  API G.R. UNITS PER LOG DIV.  10  GRecord From Surf Surf Surf Surf Surf Surf Surf Surf                                                                                                                                                                                                                                                                                                                                                                                                                                                                                                                                                                                                                                                                                                                                                                                                                                                                                                                                                                                                                                                                                                                                                                                                                                                                                                                                                                                                                                                                                                                                                                                                                                                                                                                                                                                                                                                                                                                                                                                                                                    |      |
| Drilling Meas  Date Run No.                                                                               | d From K.B., 5 Ft. Above Perm. Datum D.F. Sured From KELLY BUSHING  2/2/82 ONE                                                                                                                                                                                      | SOUIPMENT S                                                                                                                                                                                      | Casin Wgt.  Or other meas.  Or other meas.  Tragilgence on it officers, gaents                                                                                                                                                                                                                                                                                                                                                                                                                                                                                                                                                                                                                                                                                                                                                                                                                                                                                                                                                                                                                                                                                                                                                                                                                                                                                                                                                                                                                                                                                                                                                                                                                                                                                                                                                                                                                                                                                                                                                                                                                                                 | _    |
| Depth—Driller Depth—Logger Btm. Log Inter. Top Log Inter. Casing—Driller                                  | 4432<br>3400                                                                                                                                                                                                                                                        |                                                                                                                                                                                                  | Sire 140 Sire 5/8 1/2 1/2 2 2/8 2/8 2/8 2/8 2/8 2/8 2/8 2/8 2/8                                                                                                                                                                                                                                                                                                                                                                                                                                                                                                                                                                                                                                                                                                                                                                                                                                                                                                                                                                                                                                                                                                                                                                                                                                                                                                                                                                                                                                                                                                                                                                                                                                                                                                                                                                                                                                                                                                                                                                                                                                                                | 2    |
| Casing—Logger Bit Size Type Fluid in Ho                                                                   | 7 7/8                                                                                                                                                                                                                                                               | AN<br>120<br>21<br>21<br>21<br>21<br>21<br>21<br>21<br>4"<br>120"<br>120"<br>120"<br>120"                                                                                                        | 216 8 T.C. 216 8 T.c. 110 av Interpretation any Interpretation.                                                                                                                                                                                                                                                                                                                                                                                                                                                                                                                                                                                                                                                                                                                                                                                                                                                                                                                                                                                                                                                                                                                                                                                                                                                                                                                                                                                                                                                                                                                                                                                                                                                                                                                                                                                                                                                                                                                                                                                                                                                                | 210  |
| Dens.   Vise pH   Fluid I Source of Samp Rm @ Meas. T                                                     | Loss ml ml ml ml ple  Temp.                                                                                                                                                                                                                                         | ml OAMMA DO GENERA                                                                                                                                                                               |                                                                                                                                                                                                                                                                                                                                                                                                                                                                                                                                                                                                                                                                                                                                                                                                                                                                                                                                                                                                                                                                                                                                                                                                                                                                                                                                                                                                                                                                                                                                                                                                                                                                                                                                                                                                                                                                                                                                                                                                                                                                                                                                | -    |
| R <sub>mt</sub> @ Meas. T<br>R <sub>me</sub> @ Meas. T<br>Source: R <sub>mt</sub><br>R <sub>m</sub> @ BHT | Femp.         @ "F         @ "F         @ "F         @           Femp.         @ "F         @ "F         @ "F         @           Rms                                                                 @ "F         @ "F         @ "F         @         "F         @ | SOURCE NO.                                                                                                                                                                                       | Bore Bore 2 2 2 2 AMM                                                                                                                                                                                                                                                                                                                                                                                                                                                                                                                                                                                                                                                                                                                                                                                                                                                                                                                                                                                                                                                                                                                                                                                                                                                                                                                                                                                                                                                                                                                                                                                                                                                                                                                                                                                                                                                                                                                                                                                                                                                                                                          |      |
| Time Since Circ.  Max. Rec. Temp  Equip.   Location                                                       | p. °F °F °F                                                                                                                                                                                                                                                         | AODEL NO IAMETER TOR MODEL NO YPE ENGTH NCE TO N SOU UMENT TRUCK P                                                                                                                               | FROM 4433 44433 7 7 / 8 All interpretable in |      |