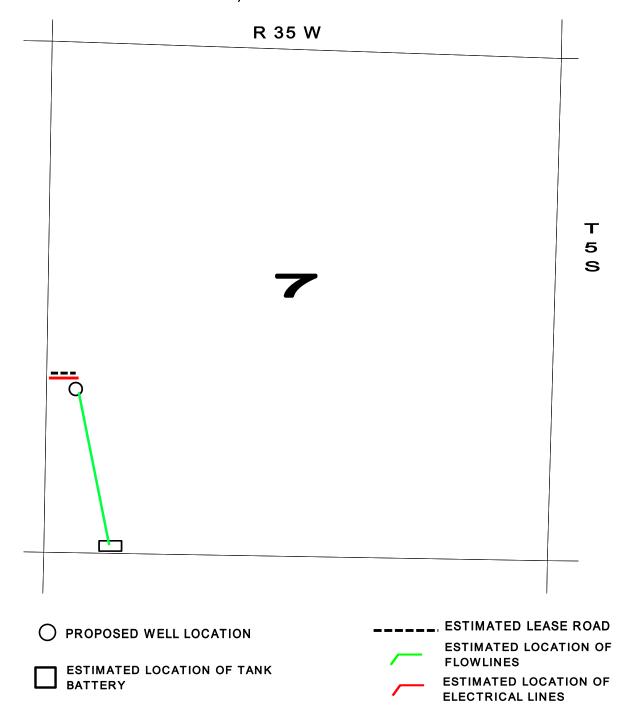

#### IN ALL CASES PLOT THE INTENDED WELL ON THE PLAT BELOW

In all cases, please fully complete this side of the form. Include items 1 through 5 at the bottom of this page.

Location of Well: County: \_

| Lease: Well Number: Field:              |                |              |                                          | _          | ec                  | Twp        | fee     | et from N / S Line of Section et from E / W Line of Section S. R. E W                                        |
|-----------------------------------------|----------------|--------------|------------------------------------------|------------|---------------------|------------|---------|--------------------------------------------------------------------------------------------------------------|
| Number of Acres attr<br>QTR/QTR/QTR/QTR |                |              |                                          | -<br>If \$ | Section: Section is | Irregular, |         | Irregular ell from nearest corner boundary. NW SE SW                                                         |
|                                         | atteries, pipe | d electrical | the neares<br>lines, as i<br>ny attach a | required b |                     | as Surfac  |         | LEGEND  Well Location  Tank Battery Location  Pipeline Location  Electric Line Location  Lease Road Location |
|                                         |                |              |                                          |            |                     |            | EXAMPLE | E [                                                                                                          |

NOTE: In all cases locate the spot of the proposed drilling locaton.

## 2310 ft.

#### In plotting the proposed location of the well, you must show:

- 1. The manner in which you are using the depicted plat by identifying section lines, i.e. 1 section, 1 section with 8 surrounding sections, 4 sections, etc.
- 2. The distance of the proposed drilling location from the south / north and east / west outside section lines.
- 3. The distance to the nearest lease or unit boundary line (in footage).
- 4. If proposed location is located within a prorated or spaced field a certificate of acreage attribution plat must be attached: (C0-7 for oil wells; CG-8 for gas wells).
- 5. The predicted locations of lease roads, tank batteries, pipelines, and electrical lines.