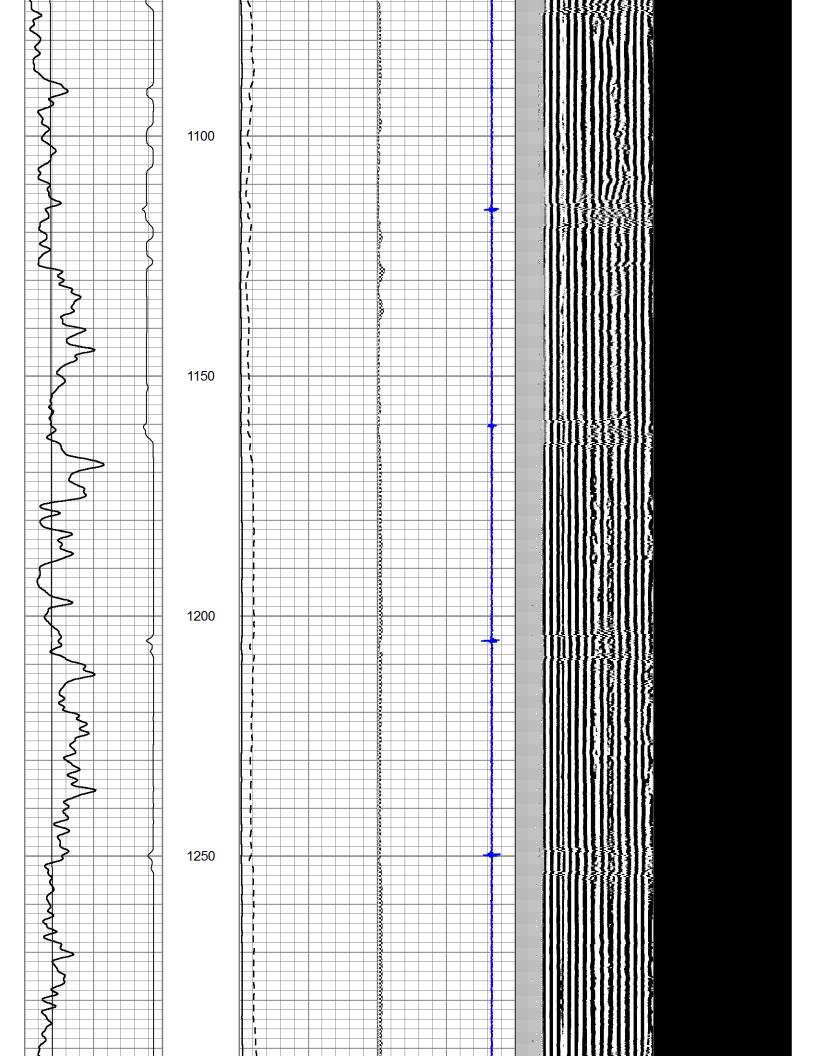

# Sonic Cement Bond Log

All interpretations are opinions based on inferences from electrical or other measurements and we cannot and do not guarantee the accuracy or correctness of any interpretation, and we shall not, except in the case of gross or willful negligence on our part, be liable or responsible for any loss, costs, damages, or expenses incurred or sustained by anyone resulting from any interpretation made by any of our officers, agents or employees. These interpretations are also subject to our general terms and conditions set out in our current Price Schedule.

# Repeat Section

75

**Pioneer Energy Services** 

Database File: mcelvain\_faulkner\_#5 h3.db

Dataset Pathname: sgrcbl/pass3

Presentation Format: scbl02

Dataset Creation: Wed Mar 25 08:49:08 2015 by Log SCH 111116

Charted by: Depth in Feet scaled 1:240

| 0    | GR        | 150  | 0 | AMP (mV)   | 100 | 0 | AMPAVG | 150  | 200 | VDL | 1200 | 1  | Cement Ma | ар |
|------|-----------|------|---|------------|-----|---|--------|------|-----|-----|------|----|-----------|----|
| 0    | LTEN (lb) | 3000 | 0 | AMPx5 (mV) | 20  | 0 | AMPMAX | 150  |     |     |      | 25 | ****      |    |
|      | TT3FT     |      |   |            |     | 0 | AMPMIN | 150  |     |     |      |    |           |    |
| 1200 | (usec)    | 254  |   |            |     | 4 | CCL    | -0.8 |     |     |      |    |           |    |
|      |           |      |   |            |     |   |        |      |     |     |      |    |           |    |