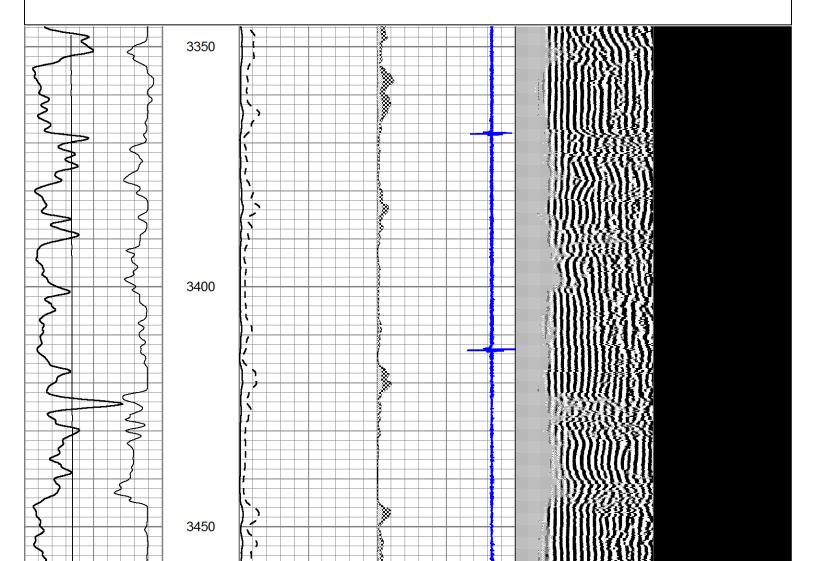

Charted by: Depth in Feet scaled 1:240

| 0    | GR        | 150  | 0 | AMP (mV)   | 100 | 0 | AMPAVG | 150  | 200 | VDL | 1200 | 1  | Cement Ma | ар |
|------|-----------|------|---|------------|-----|---|--------|------|-----|-----|------|----|-----------|----|
| 0    | LTEN (lb) | 3000 | 0 | AMPx5 (mV) | 20  | 0 | AMPMAX | 150  |     |     |      | 25 | ****      |    |
|      | TT3FT     |      |   |            |     | 0 | AMPMIN | 150  |     |     |      |    |           |    |
| 1200 | (usec)    | 254  |   |            |     | 4 | CCL    | -0.8 |     |     |      |    |           |    |
|      |           |      |   |            |     |   |        |      |     |     |      |    |           |    |