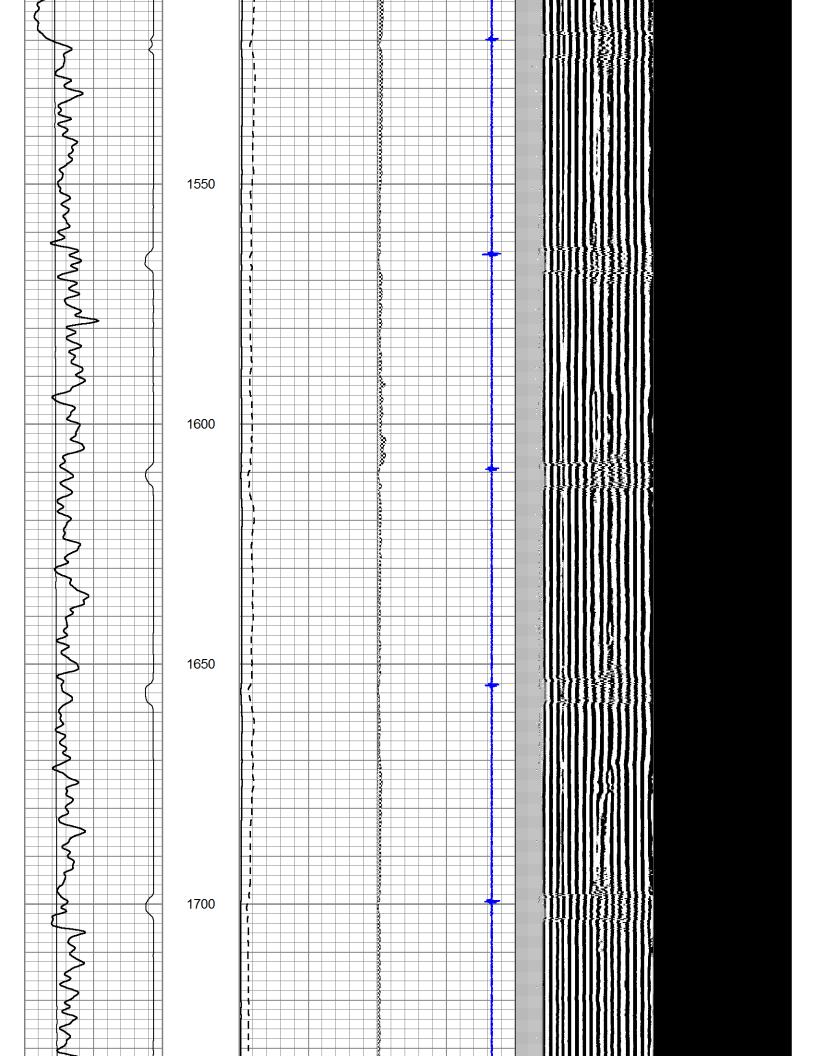

# Sonic Cement Bond Log

All interpretations are opinions based on inferences from electrical or other measurements and we cannot and do not guarantee the accuracy or correctness of any interpretation, and we shall not, except in the case of gross or willful negligence on our part, be liable or responsible for any loss, costs, damages, or expenses incurred or sustained by anyone resulting from any interpretation made by any of our officers, agents or employees. These interpretations are also subject to our general terms and conditions set out in our current Price Schedule.

# Repeat Section

75

**Pioneer Energy Services** 

Database File: mcelvain\_faulkner\_#5 h3.db

Dataset Pathname: sgrcbl/pass3

Presentation Format: scbl02

Dataset Creation: Wed Mar 25 08:49:08 2015 by Log SCH 111116

Charted by: Depth in Feet scaled 1:240

| 0    | GR        | 150  | 0 | AMP (mV)   | 100 | 0 | AMPAVG | 150  | 200 | VDL | 1200 | 1  | Cement Ma | ар |
|------|-----------|------|---|------------|-----|---|--------|------|-----|-----|------|----|-----------|----|
| 0    | LTEN (lb) | 3000 | 0 | AMPx5 (mV) | 20  | 0 | AMPMAX | 150  |     |     |      | 25 | ****      |    |
|      | TT3FT     |      |   |            |     | 0 | AMPMIN | 150  |     |     |      |    |           |    |
| 1200 | (usec)    | 254  |   |            |     | 4 | CCL    | -0.8 |     |     |      |    |           |    |
|      |           |      |   |            |     |   |        |      |     |     |      |    |           |    |