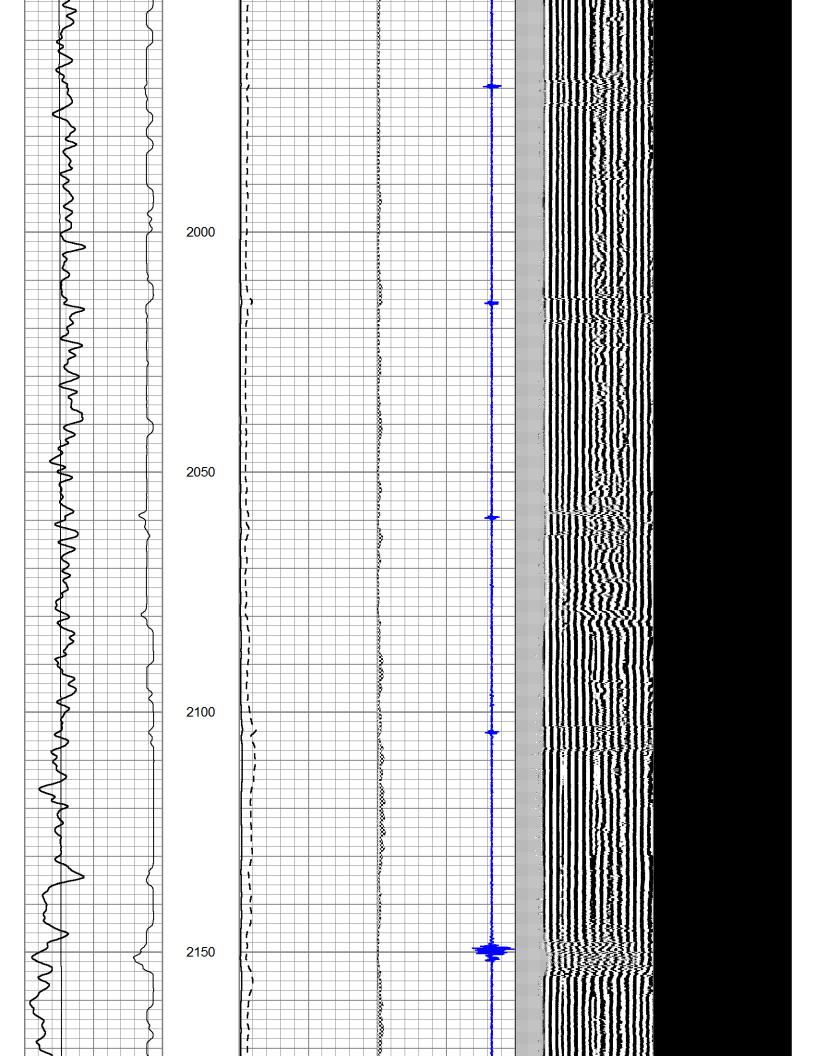

# Sonic Cement Bond Log

All interpretations are opinions based on inferences from electrical or other measurements and we cannot and do not guarantee the accuracy or correctness of any interpretation, and we shall not, except in the case of gross or willful negligence on our part, be liable or responsible for any loss, costs, damages, or expenses incurred or sustained by anyone resulting from any interpretation made by any of our officers, agents or employees. These interpretations are also subject to our general terms and conditions set out in our current Price Schedule.

Charted by: Depth in Feet scaled 1:240

| 0    | GR        | 150  | 0 | AMP (mV)   | 100 | 0 | AMPAVG | 150  | 200 | VDL | 1200 | 1  | Cement Ma | ар |
|------|-----------|------|---|------------|-----|---|--------|------|-----|-----|------|----|-----------|----|
| 0    | LTEN (lb) | 3000 | 0 | AMPx5 (mV) | 20  | 0 | AMPMAX | 150  |     |     |      | 25 | ****      |    |
|      | TT3FT     |      |   |            |     | 0 | AMPMIN | 150  |     |     |      |    |           |    |
| 1200 | (usec)    | 254  |   |            |     | 4 | CCL    | -0.8 |     |     |      |    |           |    |
|      |           |      |   |            |     |   |        |      |     |     |      |    |           |    |