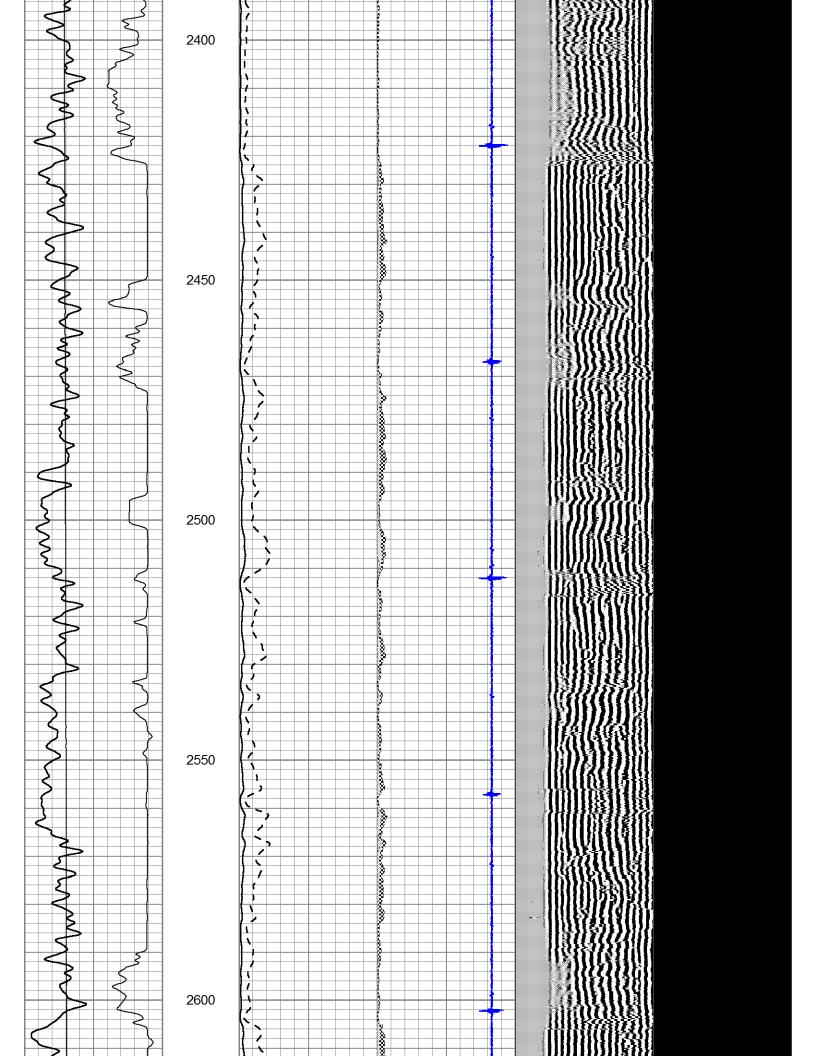

# Sonic Cement Bond Log

All interpretations are opinions based on inferences from electrical or other measurements and we cannot and do not guarantee the accuracy or correctness of any interpretation, and we shall not, except in the case of gross or willful negligence on our part, be liable or responsible for any loss, costs, damages, or expenses incurred or sustained by anyone resulting from any interpretation made by any of our officers, agents or employees. These interpretations are also subject to our general terms and conditions set out in our current Price Schedule.

Charted by: Depth in Feet scaled 1:240

| 0    | GR        | 150  | 0 | AMP (mV)   | 100 | 0 | AMPAVG | 150  | 200 | VDL | 1200 | 1  | Cement Ma | ар |
|------|-----------|------|---|------------|-----|---|--------|------|-----|-----|------|----|-----------|----|
| 0    | LTEN (lb) | 3000 | 0 | AMPx5 (mV) | 20  | 0 | AMPMAX | 150  |     |     |      | 25 | ****      |    |
|      | TT3FT     |      |   |            |     | 0 | AMPMIN | 150  |     |     |      |    |           |    |
| 1200 | (usec)    | 254  |   |            |     | 4 | CCL    | -0.8 |     |     |      |    |           |    |
|      |           |      |   |            |     |   |        |      |     |     |      |    |           |    |