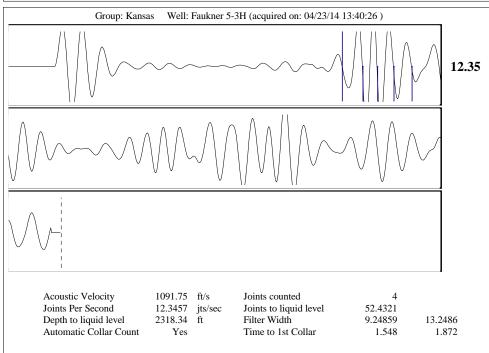

ormat: scbl02

Dataset Creation: Wed Mar 25 08:49:08 2015 by Log SCH 111116

Charted by: Depth in Feet scaled 1:240

| 0    | GR        | 150  | 0 | AMP (mV)   | 100 | 0 | AMPAVG | 150  | 200 | VDL | 1200 | 1  | Cement Ma | ар |
|------|-----------|------|---|------------|-----|---|--------|------|-----|-----|------|----|-----------|----|
| 0    | LTEN (lb) | 3000 | 0 | AMPx5 (mV) | 20  | 0 | AMPMAX | 150  |     |     |      | 25 | ****      |    |
|      | TT3FT     |      |   |            |     | 0 | AMPMIN | 150  |     |     |      |    |           |    |
| 1200 | (usec)    | 254  |   |            |     | 4 | CCL    | -0.8 |     |     |      |    |           |    |
|      |           |      |   |            |     |   |        |      |     |     |      |    |           |    |













Conservation Division 266 N. Main St., Ste. 220 Wichita, KS 67202-1513



Phone: 316-337-6200 Fax: 316-337-6211 http://kcc.ks.gov/

Sam Brownback, Governor

Shari Feist Albrecht, Chair Jay Scott Emler, Commissioner Pat Apple, Commissioner

May 14, 2015

Jim McKinney McElvain Energy, Inc. 1050 17TH ST STE 2500 DENVER, CO 80265-2080

Re: Plugging Application API 15-195-22869-01-00 Faulkner 5 #3H NW/4 Sec.05-11S-22W Trego County, Kansas

Dear Jim McKinney:

The Conservation Division has received your Well Plugging Application (CP-1).

Under K.A.R. 82-3-113(b)(2), you must notify DISTRICT 4 of your proposed plugging plan at least 5 days before plugging the well. DISTRICT 4's phone number is (785) 625-0550. Failure to notify DISTRICT 4, or failure to file a Well Plugging Record (CP-4) after t