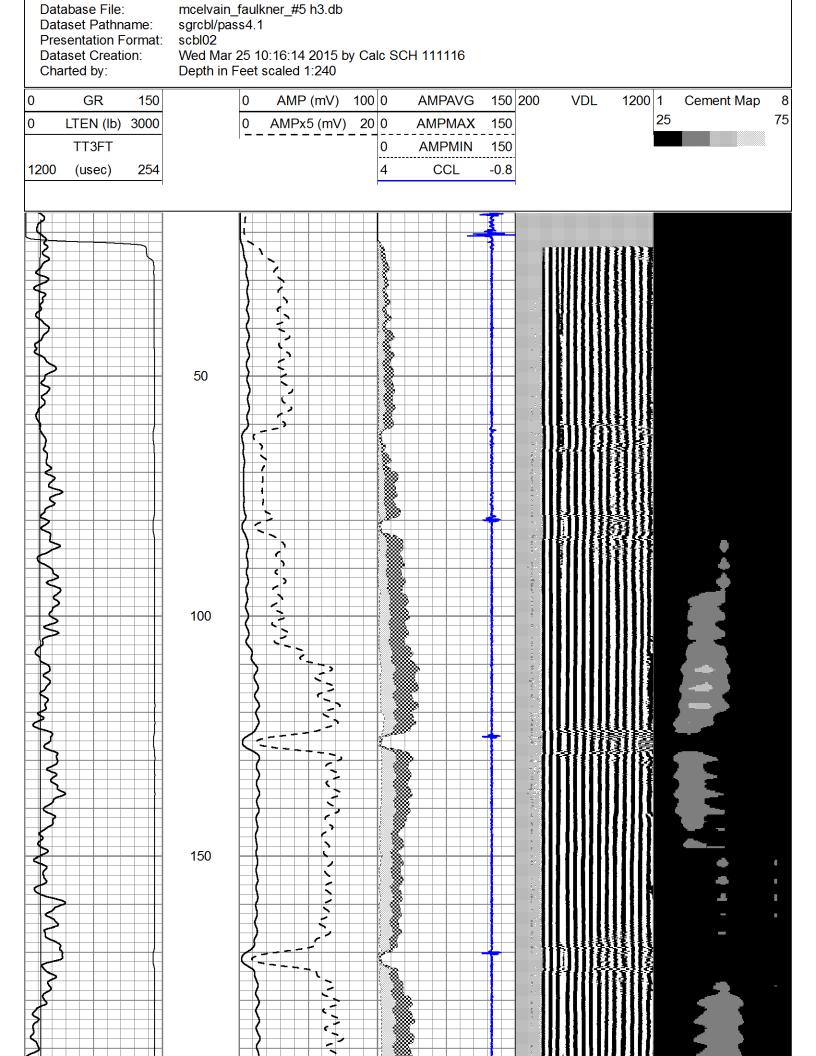

# Repeat Section

75

**Pioneer Energy Services** 

Database File: mcelvain\_faulkner\_#5 h3.db

Dataset Pathname: sgrcbl/pass3

Presentation Format: scbl02

Dataset Creation: Wed Mar 25 08:49:08 2015 by Log SCH 111116

Charted by: Depth in Feet scaled 1:240

| 0    | GR        | 150  | 0 | AMP (mV)   | 100 | 0 | AMPAVG | 150  | 200 | VDL | 1200 | 1  | Cement Ma | ар |
|------|-----------|------|---|------------|-----|---|--------|------|-----|-----|------|----|-----------|----|
| 0    | LTEN (lb) | 3000 | 0 | AMPx5 (mV) | 20  | 0 | AMPMAX | 150  |     |     |      | 25 | ****      |    |
|      | TT3FT     |      |   |            |     | 0 | AMPMIN | 150  |     |     |      |    |           |    |
| 1200 | (usec)    | 254  |   |            |     | 4 | CCL    | -0.8 |     |     |      |    |           |    |
|      |           |      |   |            |     |   |        |      |     |     |      |    |           |    |