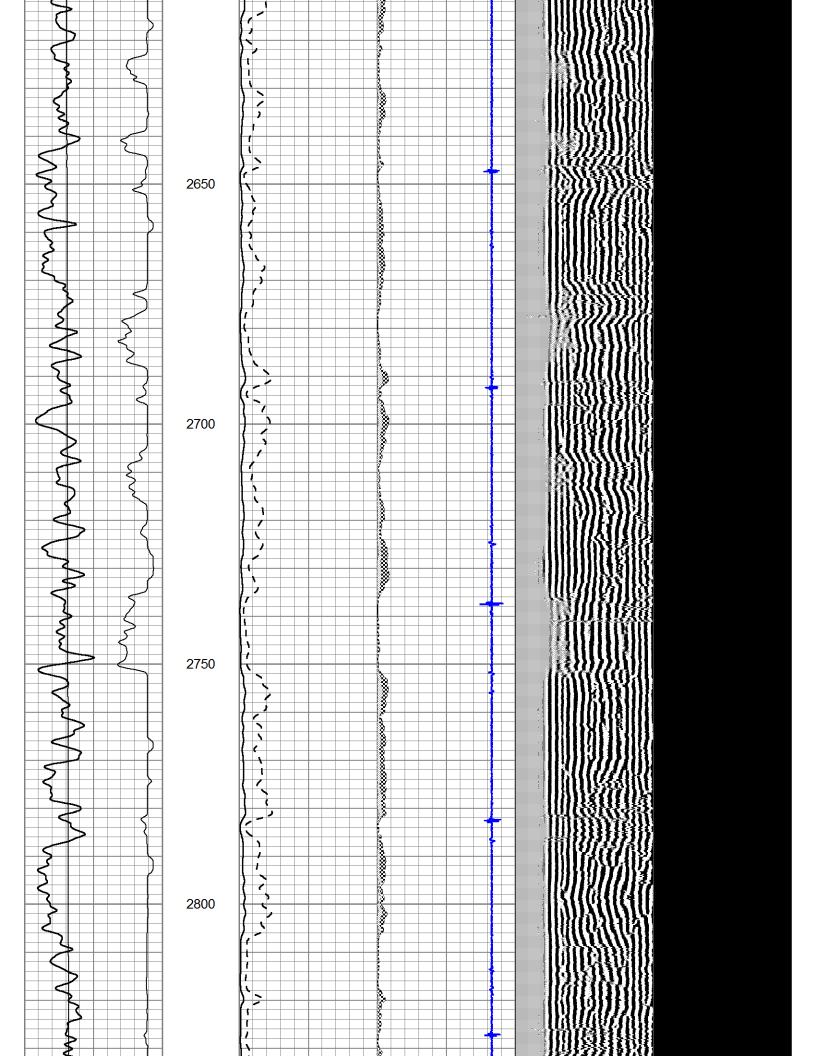

# Sonic Cement Bond Log

All interpretations are opinions based on inferences from electrical or other measurements and we cannot and do not guarantee the accuracy or correctness of any interpretation, and we shall not, except in the case of gross or willful negligence on our part, be liable or responsible for any loss, costs, damages, or expenses incurred or sustained by anyone resulting from any interpretation made by any of our officers, agents or employees. These interpretations are also subject to our general terms and conditions set out in our current Price Schedule.

Drilling Measured From

Ground Level Kelly Bushing Kelly Bushing

ಭ

Ft. Above Perm. Datum

CDX CDX

2294 2281

Elevation 2281

Run Number

ate Survey

ate Cementing

pe Cementing Operation

Primary

One 25-2015

3500 3495

epth Driller epth Logger

ged Interval

Permanent Datum
Log Measured From

Sec:

S

Twp:

NE-NW

Field

County

State Kansas

Other Services

Well

Faulkner No. 5-3H

#### Comments

Thank you for using Pioneer Energy Services 785.625.3858

Ogallah Kansas, North to A Rd, 3.5 West South Into

Calculated Cement Top

pprox. Logged Cement Top

1ax. Hole Temperature

pacing Recorded

ecorded By

Scott Clermont

Hays

l homas

RBT 12

<<< Fold Here >>>

116

≣

tnessed By

upment --

Location

\mount & Type Admix

Fluid In Hole

Water

 $\equiv$ 

 $\equiv$ 

mount & Type Cement

queeze Depth

asing Driller oat Collar --

00

3493 5.5

<u>ම</u>|ප්

alinity PPM CL

uid Leve

veight lb/gal --

Vis.

Charted by: Depth in Feet scaled 1:240

| 0    | GR        | 150  | 0 | AMP (mV)   | 100 | 0 | AMPAVG | 150  | 200 | VDL | 1200 | 1  | Cement Ma | ар |
|------|-----------|------|---|------------|-----|---|--------|------|-----|-----|------|----|-----------|----|
| 0    | LTEN (lb) | 3000 | 0 | AMPx5 (mV) | 20  | 0 | AMPMAX | 150  |     |     |      | 25 | ****      |    |
|      | TT3FT     |      |   |            |     | 0 | AMPMIN | 150  |     |     |      |    |           |    |
| 1200 | (usec)    | 254  |   |            |     | 4 | CCL    | -0.8 |     |     |      |    |           |    |
|      |           |      |   |            |     |   |        |      |     |     |      |    |           |    |