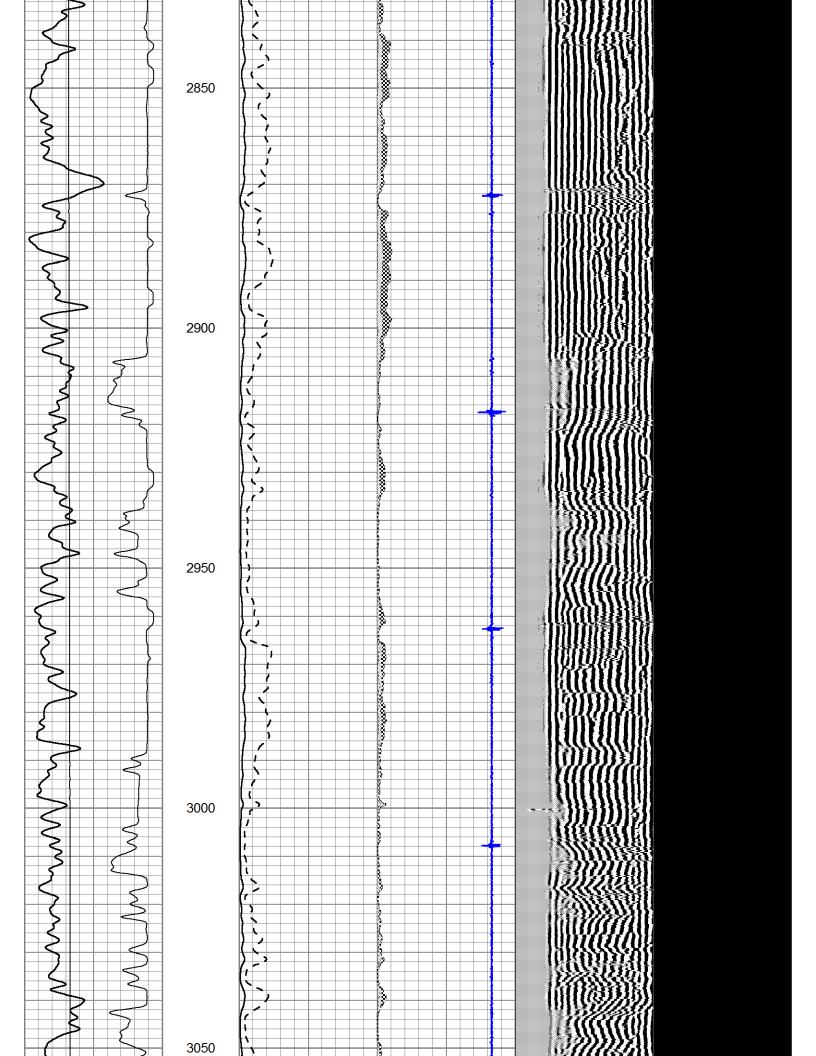

# Sonic Cement Bond Log

All interpretations are opinions based on inferences from electrical or other measurements and we cannot and do not guarantee the accuracy or correctness of any interpretation, and we shall not, except in the case of gross or willful negligence on our part, be liable or responsible for any loss, costs, damages, or expenses incurred or sustained by anyone resulting from any interpretation made by any of our officers, agents or employees. These interpretations are also subject to our general terms and conditions set out in our current Price Schedule.

Charted by: Depth in Feet scaled 1:240

| 0    | GR        | 150  | 0 | AMP (mV)   | 100 | 0 | AMPAVG | 150  | 200 | VDL | 1200 | 1  | Cement Ma | ар |
|------|-----------|------|---|------------|-----|---|--------|------|-----|-----|------|----|-----------|----|
| 0    | LTEN (lb) | 3000 | 0 | AMPx5 (mV) | 20  | 0 | AMPMAX | 150  |     |     |      | 25 | ****      |    |
|      | TT3FT     |      |   |            |     | 0 | AMPMIN | 150  |     |     |      |    |           |    |
| 1200 | (usec)    | 254  |   |            |     | 4 | CCL    | -0.8 |     |     |      |    |           |    |
|      |           |      |   |            |     |   |        |      |     |     |      |    |           |    |