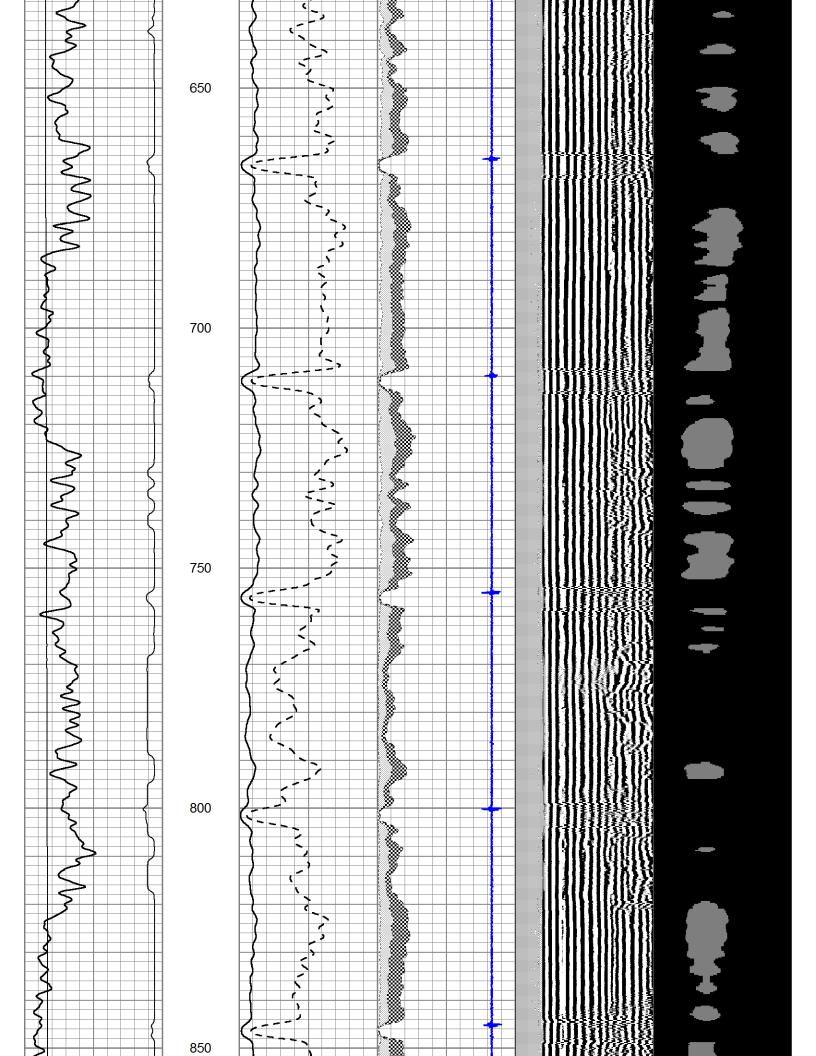

# Repeat Section

75

**Pioneer Energy Services** 

Database File: mcelvain\_faulkner\_#5 h3.db

Dataset Pathname: sgrcbl/pass3

Presentation Format: scbl02

Dataset Creation: Wed Mar 25 08:49:08 2015 by Log SCH 111116

Charted by: Depth in Feet scaled 1:240

| 0    | GR        | 150  | 0 | AMP (mV)   | 100 | 0 | AMPAVG | 150  | 200 | VDL | 1200 | 1  | Cement Ma | ар |
|------|-----------|------|---|------------|-----|---|--------|------|-----|-----|------|----|-----------|----|
| 0    | LTEN (lb) | 3000 | 0 | AMPx5 (mV) | 20  | 0 | AMPMAX | 150  |     |     |      | 25 | ****      |    |
|      | TT3FT     |      |   |            |     | 0 | AMPMIN | 150  |     |     |      |    |           |    |
| 1200 | (usec)    | 254  |   |            |     | 4 | CCL    | -0.8 |     |     |      |    |           |    |
|      |           |      |   |            |     |   |        |      |     |     |      |    |           |    |