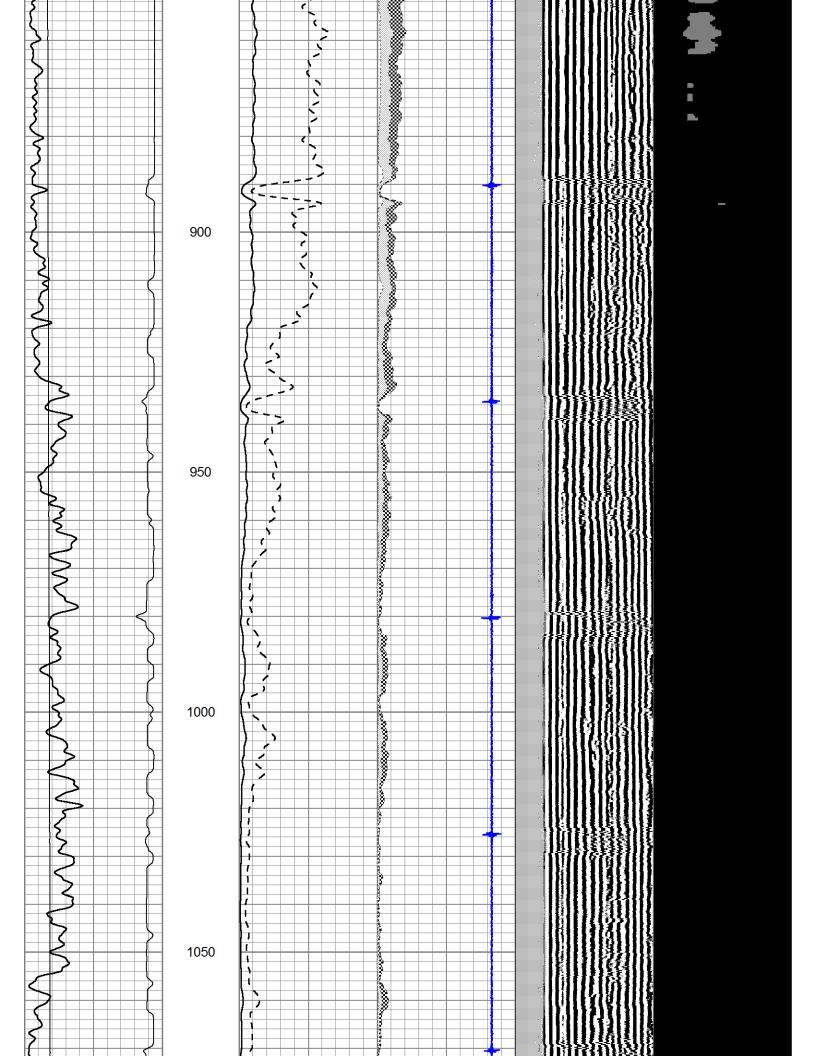

# Sonic Cement Bond Log

All interpretations are opinions based on inferences from electrical or other measurements and we cannot and do not guarantee the accuracy or correctness of any interpretation, and we shall not, except in the case of gross or willful negligence on our part, be liable or responsible for any loss, costs, damages, or expenses incurred or sustained by anyone resulting from any interpretation made by any of our officers, agents or employees. These interpretations are also subject to our general terms and conditions set out in our current Price Schedule.

# Repeat Section

75

**Pioneer Energy Services** 

Database File: mcelvain\_faulkner\_#5 h3.db

Dataset Pathname: sgrcbl/pass3

Presentation Format: scbl02

Dataset Creation: Wed Mar 25 08:49:08 2015 by Log SCH 111116

Charted by: Depth in Feet scaled 1:240

| 0    | GR        | 150  | 0 | AMP (mV)   | 100 | 0 | AMPAVG | 150  | 200 | VDL | 1200 | 1  | Cement Ma | ар |
|------|-----------|------|---|------------|-----|---|--------|------|-----|-----|------|----|-----------|----|
| 0    | LTEN (lb) | 3000 | 0 | AMPx5 (mV) | 20  | 0 | AMPMAX | 150  |     |     |      | 25 | ****      |    |
|      | TT3FT     |      |   |            |     | 0 | AMPMIN | 150  |     |     |      |    |           |    |
| 1200 | (usec)    | 254  |   |            |     | 4 | CCL    | -0.8 |     |     |      |    |           |    |
|      |           |      |   |            |     |   |        |      |     |     |      |    |           |    |