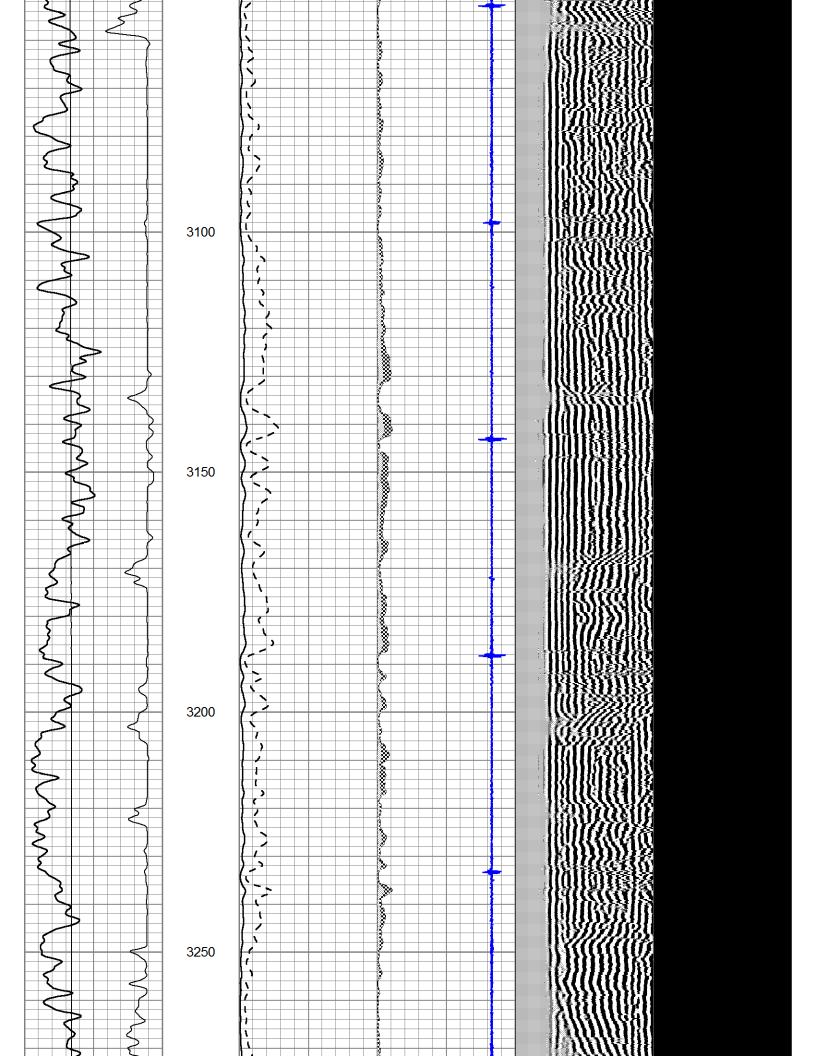

# Sonic Cement Bond Log

All interpretations are opinions based on inferences from electrical or other measurements and we cannot and do not guarantee the accuracy or correctness of any interpretation, and we shall not, except in the case of gross or willful negligence on our part, be liable or responsible for any loss, costs, damages, or expenses incurred or sustained by anyone resulting from any interpretation made by any of our officers, agents or employees. These interpretations are also subject to our general terms and conditions set out in our current Price Schedule.

Charted by: Depth in Feet scaled 1:240

| 0    | GR        | 150  | 0 | AMP (mV)   | 100 | 0 | AMPAVG | 150  | 200 | VDL | 1200 | 1  | Cement Ma | ар |
|------|-----------|------|---|------------|-----|---|--------|------|-----|-----|------|----|-----------|----|
| 0    | LTEN (lb) | 3000 | 0 | AMPx5 (mV) | 20  | 0 | AMPMAX | 150  |     |     |      | 25 | ****      |    |
|      | TT3FT     |      |   |            |     | 0 | AMPMIN | 150  |     |     |      |    |           |    |
| 1200 | (usec)    | 254  |   |            |     | 4 | CCL    | -0.8 |     |     |      |    |           |    |
|      |           |      |   |            |     |   |        |      |     |     |      |    |           |    |