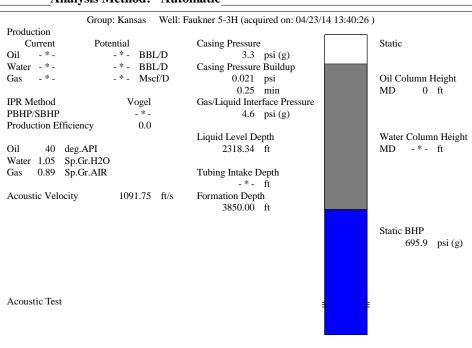

Format: scbl02

Dataset Creation: Wed Mar 25 08:49:08 2015 by Log SCH 111116

Charted by: Depth in Feet scaled 1:240

| 0    | GR        | 150  | 0 | AMP (mV)   | 100 | 0 | AMPAVG | 150  | 200 | VDL | 1200 | 1  | Cement Ma | ар |
|------|-----------|------|---|------------|-----|---|--------|------|-----|-----|------|----|-----------|----|
| 0    | LTEN (lb) | 3000 | 0 | AMPx5 (mV) | 20  | 0 | AMPMAX | 150  |     |     |      | 25 | ****      |    |
|      | TT3FT     |      |   |            |     | 0 | AMPMIN | 150  |     |     |      |    |           |    |
| 1200 | (usec)    | 254  |   |            |     | 4 | CCL    | -0.8 |     |     |      |    |           |    |
|      |           |      |   |            |     |   |        |      |     |     |      |    |           |    |













Conservation Division 266 N. Main St., Ste. 220 Wichita, KS 67202-1513



Phone: 316-337-6200 Fax: 316-337-6211 http://kcc.ks.gov/

Sam Brownback, Governor

Shari Feist Albrecht, Chair Jay Scott Emler, Commissioner Pat Apple, Commissioner

May 14, 2015

Jim McKinney McElvain Energy, Inc. 1050 17TH ST STE 2500 DENVER, CO 80265-2080

Re: Plugging Application API 15-195-22869-01-00 Faulkner 5 #3H NW/4 Sec.05-11S-22W Trego County, Kansas

Dear Jim McKinney:

The Conservation Division has received your Well Plugging Application (CP-1).

Under K.A.R. 82-3-113(b)(2), you must notify DISTRICT 4 of your proposed plugging plan at least 5 days before plugging the well. DISTRICT 4's phone number is (785) 625-0550. Failure to notify DISTRICT 4, or failure to file a Well Plugging Record (CP-4) after