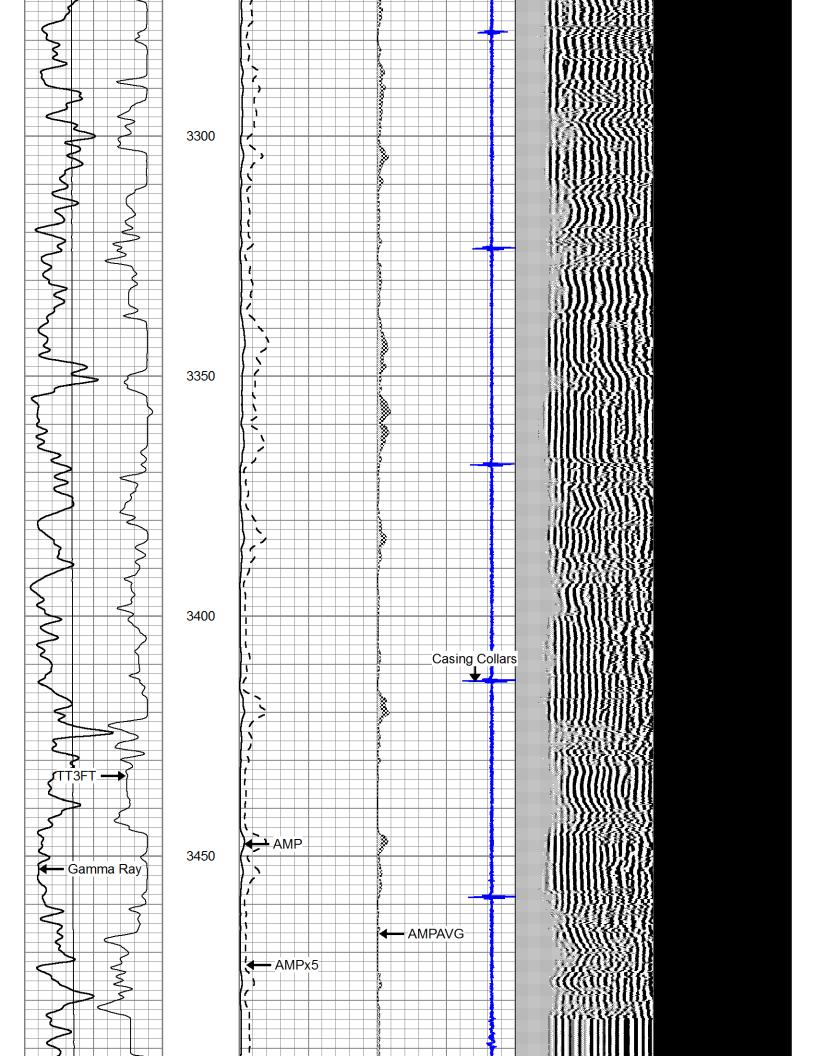

# Sonic Cement Bond Log

All interpretations are opinions based on inferences from electrical or other measurements and we cannot and do not guarantee the accuracy or correctness of any interpretation, and we shall not, except in the case of gross or willful negligence on our part, be liable or responsible for any loss, costs, damages, or expenses incurred or sustained by anyone resulting from any interpretation made by any of our officers, agents or employees. These interpretations are also subject to our general terms and conditions set out in our current Price Schedule.

Charted by: Depth in Feet scaled 1:240

| 0    | GR        | 150  | 0 | AMP (mV)   | 100 | 0 | AMPAVG | 150  | 200 | VDL | 1200 | 1  | Cement Ma | ар |
|------|-----------|------|---|------------|-----|---|--------|------|-----|-----|------|----|-----------|----|
| 0    | LTEN (lb) | 3000 | 0 | AMPx5 (mV) | 20  | 0 | AMPMAX | 150  |     |     |      | 25 | ****      |    |
|      | TT3FT     |      |   |            |     | 0 | AMPMIN | 150  |     |     |      |    |           |    |
| 1200 | (usec)    | 254  |   |            |     | 4 | CCL    | -0.8 |     |     |      |    |           |    |
|      |           |      |   |            |     |   |        |      |     |     |      |    |           |    |