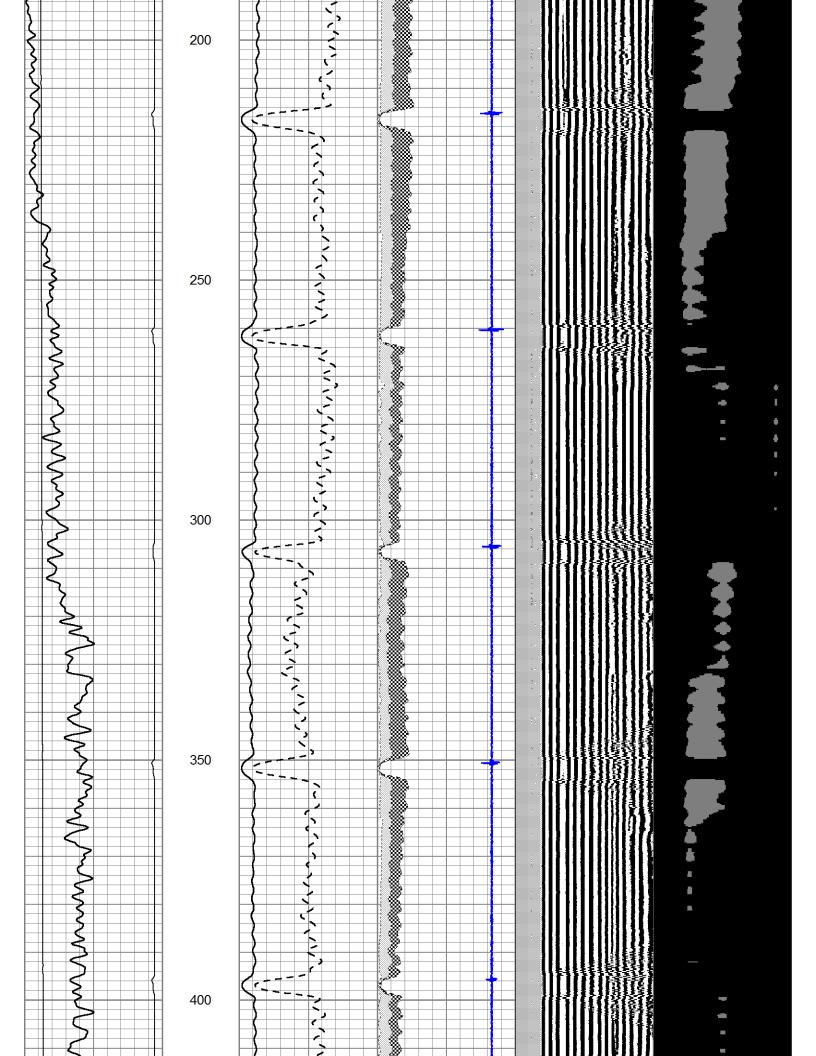

# Repeat Section

75

**Pioneer Energy Services** 

Database File: mcelvain\_faulkner\_#5 h3.db

Dataset Pathname: sgrcbl/pass3

Presentation Format: scbl02

Dataset Creation: Wed Mar 25 08:49:08 2015 by Log SCH 111116

Charted by: Depth in Feet scaled 1:240

| 0    | GR        | 150  | 0 | AMP (mV)   | 100 | 0 | AMPAVG | 150  | 200 | VDL | 1200 | 1  | Cement Ma | ар |
|------|-----------|------|---|------------|-----|---|--------|------|-----|-----|------|----|-----------|----|
| 0    | LTEN (lb) | 3000 | 0 | AMPx5 (mV) | 20  | 0 | AMPMAX | 150  |     |     |      | 25 | ****      |    |
|      | TT3FT     |      |   |            |     | 0 | AMPMIN | 150  |     |     |      |    |           |    |
| 1200 | (usec)    | 254  |   |            |     | 4 | CCL    | -0.8 |     |     |      |    |           |    |
|      |           |      |   |            |     |   |        |      |     |     |      |    |           |    |