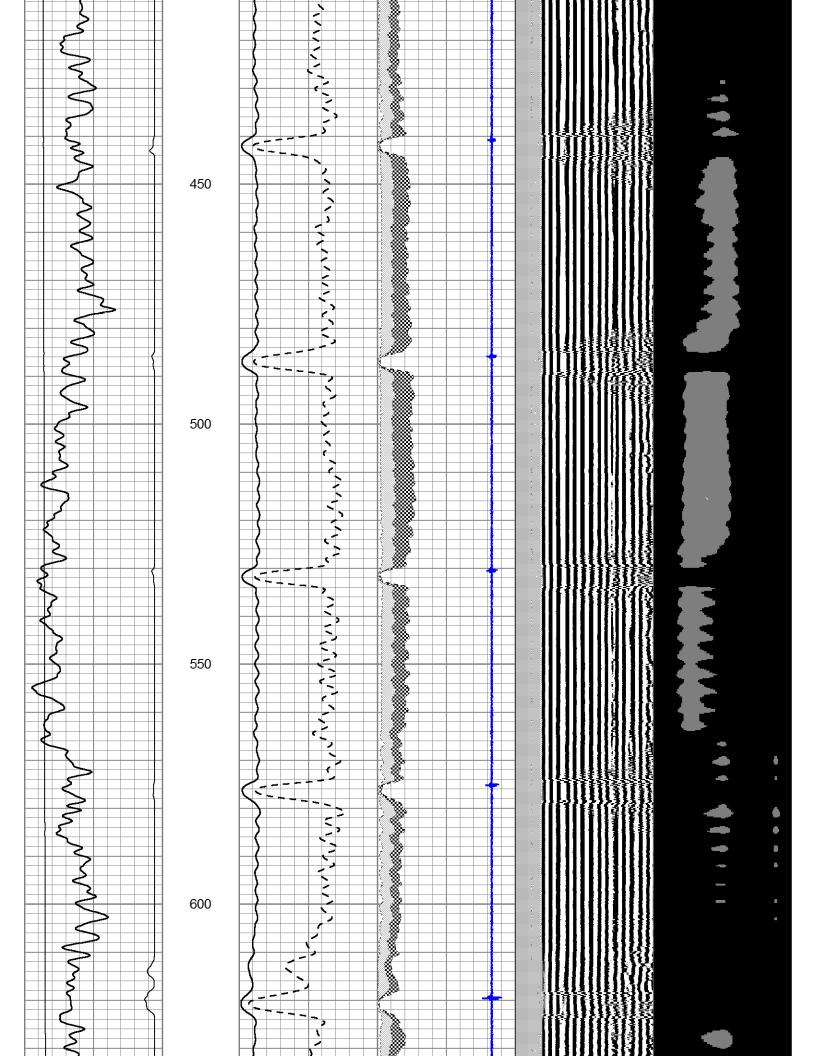

# Repeat Section

75

**Pioneer Energy Services** 

Database File: mcelvain\_faulkner\_#5 h3.db

Dataset Pathname: sgrcbl/pass3

Presentation Format: scbl02

Dataset Creation: Wed Mar 25 08:49:08 2015 by Log SCH 111116

Charted by: Depth in Feet scaled 1:240

| 0    | GR        | 150  | 0 | AMP (mV)   | 100 | 0 | AMPAVG | 150  | 200 | VDL | 1200 | 1  | Cement Ma | ар |
|------|-----------|------|---|------------|-----|---|--------|------|-----|-----|------|----|-----------|----|
| 0    | LTEN (lb) | 3000 | 0 | AMPx5 (mV) | 20  | 0 | AMPMAX | 150  |     |     |      | 25 | ****      |    |
|      | TT3FT     |      |   |            |     | 0 | AMPMIN | 150  |     |     |      |    |           |    |
| 1200 | (usec)    | 254  |   |            |     | 4 | CCL    | -0.8 |     |     |      |    |           |    |
|      |           |      |   |            |     |   |        |      |     |     |      |    |           |    |