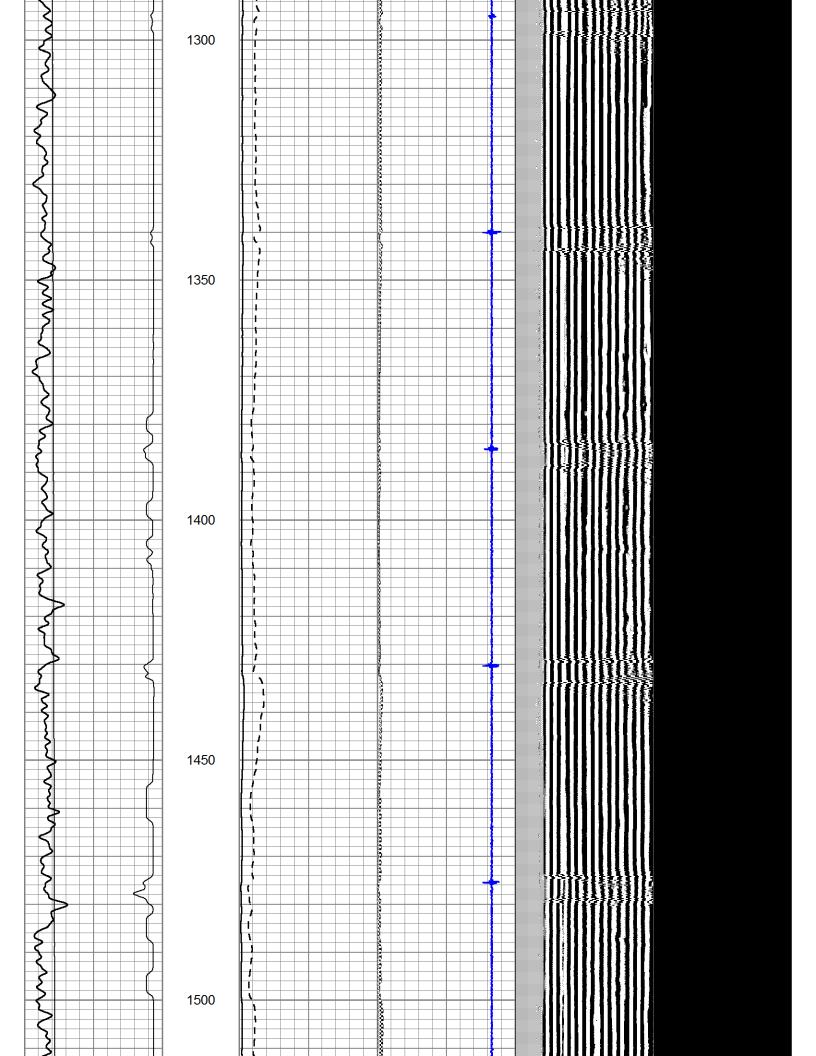

# Sonic Cement Bond Log

All interpretations are opinions based on inferences from electrical or other measurements and we cannot and do not guarantee the accuracy or correctness of any interpretation, and we shall not, except in the case of gross or willful negligence on our part, be liable or responsible for any loss, costs, damages, or expenses incurred or sustained by anyone resulting from any interpretation made by any of our officers, agents or employees. These interpretations are also subject to our general terms and conditions set out in our current Price Schedule.

# Repeat Section

75

**Pioneer Energy Services** 

Database File: mcelvain\_faulkner\_#5 h3.db

Dataset Pathname: sgrcbl/pass3

Presentation Format: scbl02

Dataset Creation: Wed Mar 25 08:49:08 2015 by Log SCH 111116

Charted by: Depth in Feet scaled 1:240

| 0    | GR        | 150  | 0 | AMP (mV)   | 100 | 0 | AMPAVG | 150  | 200 | VDL | 1200 | 1  | Cement Ma | ар |
|------|-----------|------|---|------------|-----|---|--------|------|-----|-----|------|----|-----------|----|
| 0    | LTEN (lb) | 3000 | 0 | AMPx5 (mV) | 20  | 0 | AMPMAX | 150  |     |     |      | 25 | ****      |    |
|      | TT3FT     |      |   |            |     | 0 | AMPMIN | 150  |     |     |      |    |           |    |
| 1200 | (usec)    | 254  |   |            |     | 4 | CCL    | -0.8 |     |     |      |    |           |    |
|      |           |      |   |            |     |   |        |      |     |     |      |    |           |    |