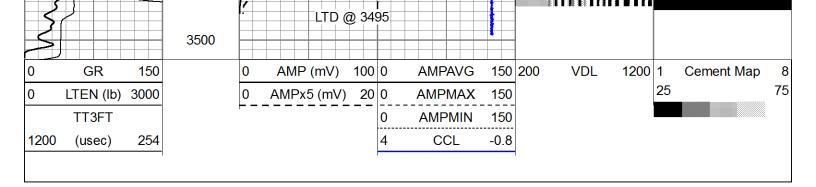

Charted by: Depth in Feet scaled 1:240

| 0    | GR        | 150  | 0 | AMP (mV)   | 100 | 0 | AMPAVG | 150  | 200 | VDL | 1200 | 1  | Cement Ma | ар |
|------|-----------|------|---|------------|-----|---|--------|------|-----|-----|------|----|-----------|----|
| 0    | LTEN (lb) | 3000 | 0 | AMPx5 (mV) | 20  | 0 | AMPMAX | 150  |     |     |      | 25 | ****      |    |
|      | TT3FT     |      |   |            |     | 0 | AMPMIN | 150  |     |     |      |    |           |    |
| 1200 | (usec)    | 254  |   |            |     | 4 | CCL    | -0.8 |     |     |      |    |           |    |
|      |           |      |   |            |     |   |        |      |     |     |      |    |           |    |