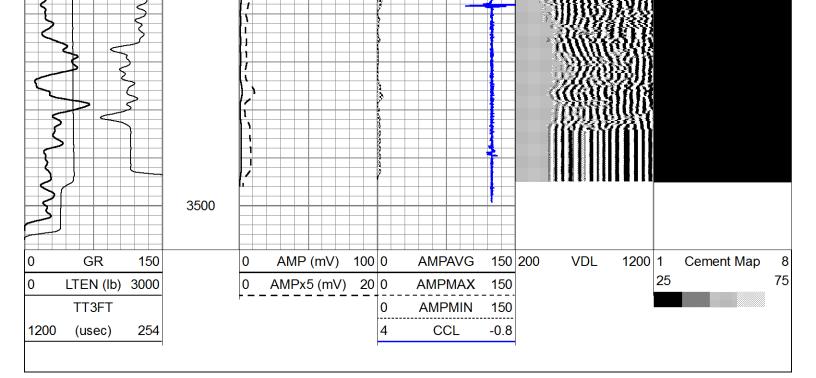

Charted by: Depth in Feet scaled 1:240

| 0    | GR        | 150  | 0 | AMP (mV)   | 100 | 0 | AMPAVG | 150  | 200 | VDL | 1200 | 1  | Cement Ma | ар |
|------|-----------|------|---|------------|-----|---|--------|------|-----|-----|------|----|-----------|----|
| 0    | LTEN (lb) | 3000 | 0 | AMPx5 (mV) | 20  | 0 | AMPMAX | 150  |     |     |      | 25 | ****      |    |
|      | TT3FT     |      |   |            |     | 0 | AMPMIN | 150  |     |     |      |    |           |    |
| 1200 | (usec)    | 254  |   |            |     | 4 | CCL    | -0.8 |     |     |      |    |           |    |
|      |           |      |   |            |     |   |        |      |     |     |      |    |           |    |