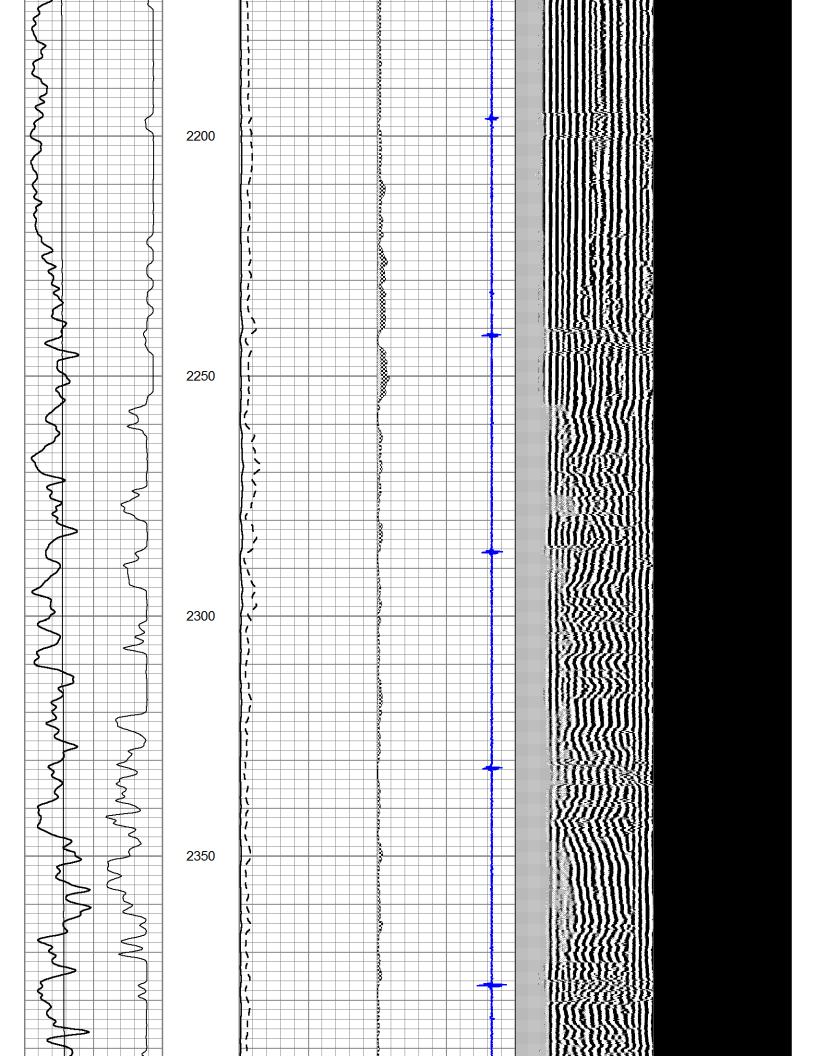

# Sonic Cement Bond Log

All interpretations are opinions based on inferences from electrical or other measurements and we cannot and do not guarantee the accuracy or correctness of any interpretation, and we shall not, except in the case of gross or willful negligence on our part, be liable or responsible for any loss, costs, damages, or expenses incurred or sustained by anyone resulting from any interpretation made by any of our officers, agents or employees. These interpretations are also subject to our general terms and conditions set out in our current Price Schedule.

Charted by: Depth in Feet scaled 1:240

| 0    | GR        | 150  | 0 | AMP (mV)   | 100 | 0 | AMPAVG | 150  | 200 | VDL | 1200 | 1  | Cement Ma | ар |
|------|-----------|------|---|------------|-----|---|--------|------|-----|-----|------|----|-----------|----|
| 0    | LTEN (lb) | 3000 | 0 | AMPx5 (mV) | 20  | 0 | AMPMAX | 150  |     |     |      | 25 | ****      |    |
|      | TT3FT     |      |   |            |     | 0 | AMPMIN | 150  |     |     |      |    |           |    |
| 1200 | (usec)    | 254  |   |            |     | 4 | CCL    | -0.8 |     |     |      |    |           |    |
|      |           |      |   |            |     |   |        |      |     |     |      |    |           |    |