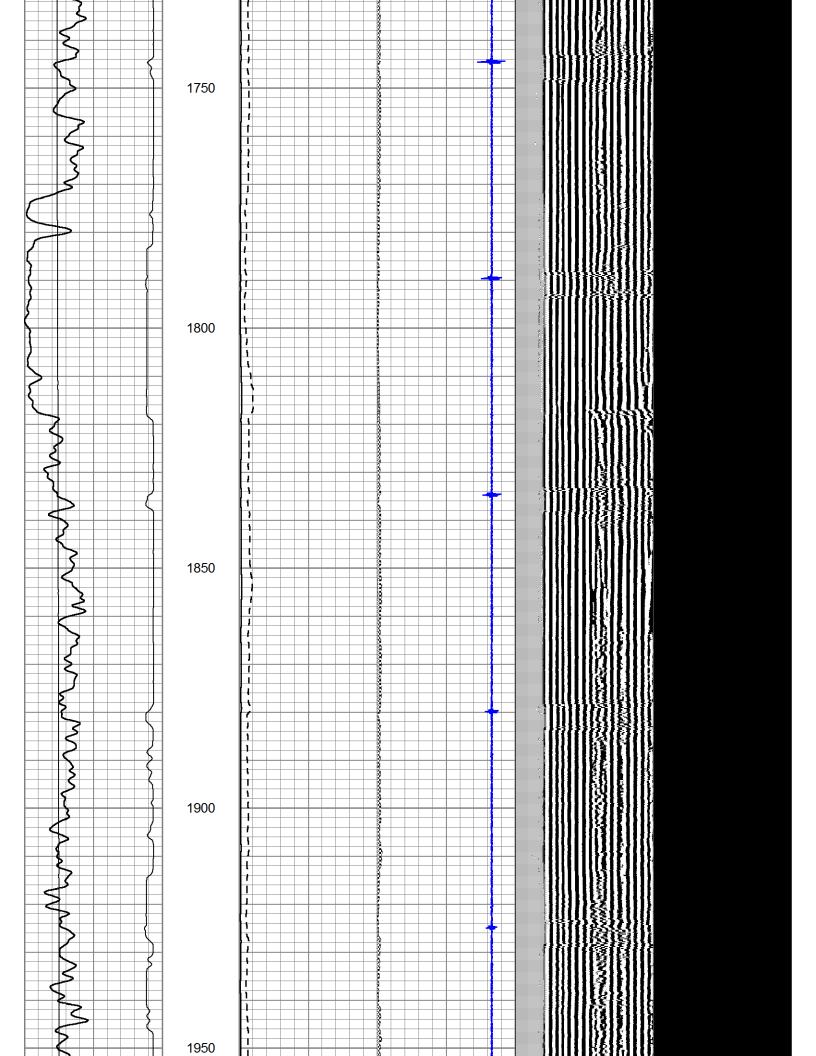

# Sonic Cement Bond Log

All interpretations are opinions based on inferences from electrical or other measurements and we cannot and do not guarantee the accuracy or correctness of any interpretation, and we shall not, except in the case of gross or willful negligence on our part, be liable or responsible for any loss, costs, damages, or expenses incurred or sustained by anyone resulting from any interpretation made by any of our officers, agents or employees. These interpretations are also subject to our general terms and conditions set out in our current Price Schedule.

Drilling Measured From

Ground Level Kelly Bushing Kelly Bushing

ಭ

Ft. Above Perm. Datum

CDX CDX

2294 2281

Elevation 2281

Run Number

ate Survey

ate Cementing

pe Cementing Operation

Primary

One 25-2015

3500 3495

epth Driller epth Logger

ged Interval

Permanent Datum
Log Measured From

Sec:

S

Twp:

NE-NW

Field

County

State Kansas

Charted by: Depth in Feet scaled 1:240

| 0    | GR        | 150  | 0 | AMP (mV)   | 100 | 0 | AMPAVG | 150  | 200 | VDL | 1200 | 1  | Cement Ma | ар |
|------|-----------|------|---|------------|-----|---|--------|------|-----|-----|------|----|-----------|----|
| 0    | LTEN (lb) | 3000 | 0 | AMPx5 (mV) | 20  | 0 | AMPMAX | 150  |     |     |      | 25 | ****      |    |
|      | TT3FT     |      |   |            |     | 0 | AMPMIN | 150  |     |     |      |    |           |    |
| 1200 | (usec)    | 254  |   |            |     | 4 | CCL    | -0.8 |     |     |      |    |           |    |
|      |           |      |   |            |     |   |        |      |     |     |      |    |           |    |