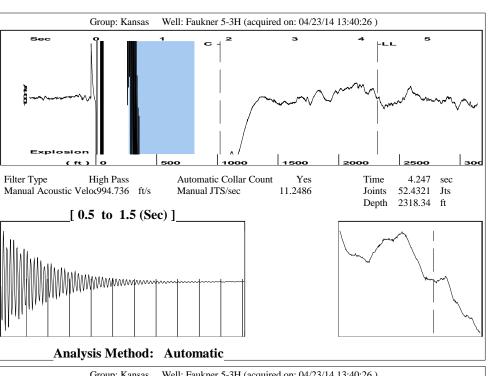

# Repeat Section

75

**Pioneer Energy Services** 

Database File: mcelvain\_faulkner\_#5 h3.db

Dataset Pathname: sgrcbl/pass3

Presentation Format: scbl02

Dataset Creation: Wed Mar 25 08:49:08 2015 by Log SCH 111116