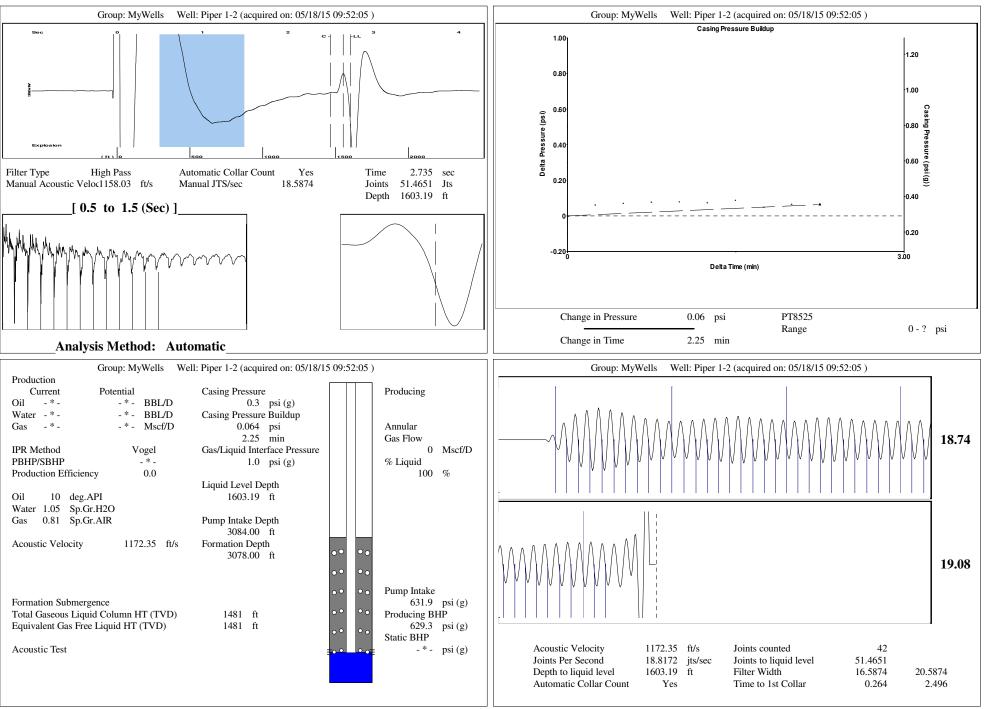

| KCC District Office #4 - 2301 E. 13th Street, Hays, KS 67601-2651                             | Phone 785.625.0550 |



Conservation Division District Office No. 1 210 E. Frontview, Suite A Dodge City, KS 67801



Phone: 620-225-8888 Fax: 620-225-8885 http://kcc.ks.gov/

Shari Feist Albrecht, Chair Jay Scott Emler, Commissioner Pat Apple, Commissioner Sam Brownback, Governor

May 19, 2015

Shawn Hildreth Linn Operating, Inc. 600 TRAVIS STE 4900 HOUSTON, TX 77002-3018

Re: Temporary Abandonment API 15-189-20588-00-00 PIPER 1--2 NE/4 Sec.02-35S-37W Stevens County, Kansas

Dear Shawn Hildreth:

"Your temporary abandonment (TA) application for the well listed above has been approved. In accordance with K.A.R. 82-3-111 the TA status of this well will expire 05/19/2016.

\* If you return this well to service or plug it, please notify the District Office.

\* If you sell this well you are required to file a Tran