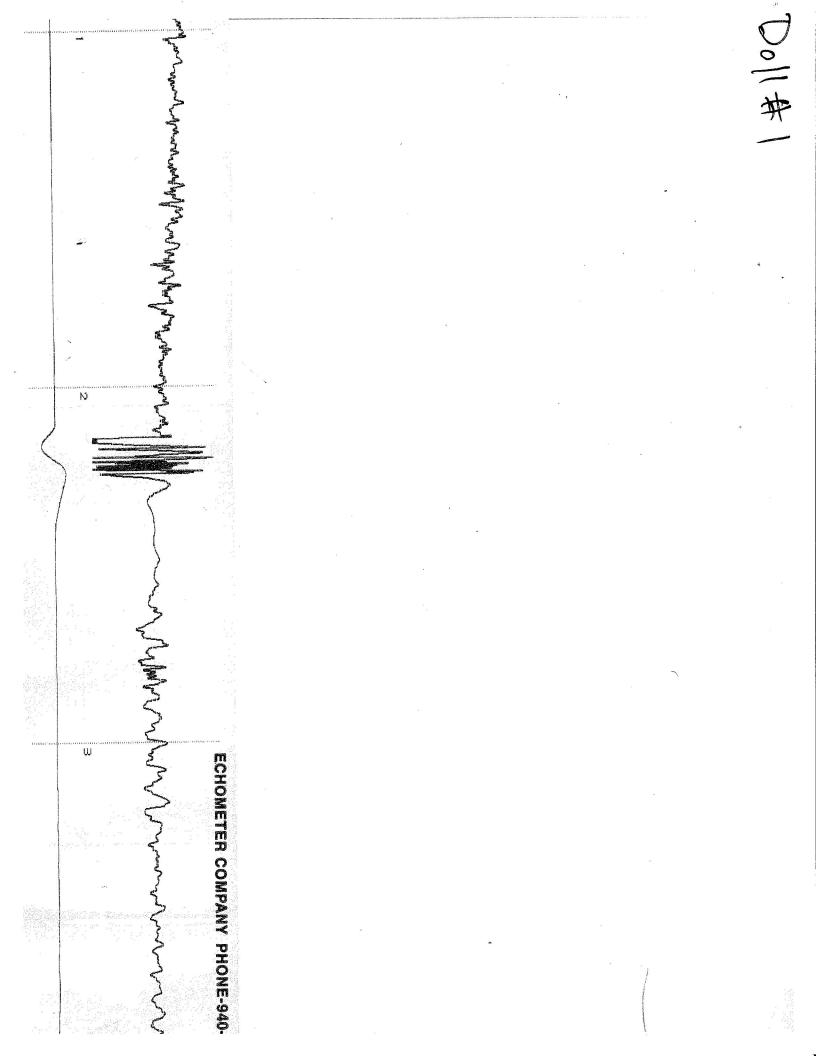

May 22, 2015

DS LANGSTON Langston, D. S. 310 W CENTRAL STE 202 WICHITA, KS 67202-1004

Re: Temporary Abandonment API 15-009-07268-00-00 DOLL 1 SE/4 Sec.36-18S-11W Barton County, Kansas

Dear DS LANGSTON:

"Your temporary abandonment (TA) application for the well listed above has been approved. In accordance with K.A.R. 82-3-111 the TA status of this well will expire 05/22/2016.