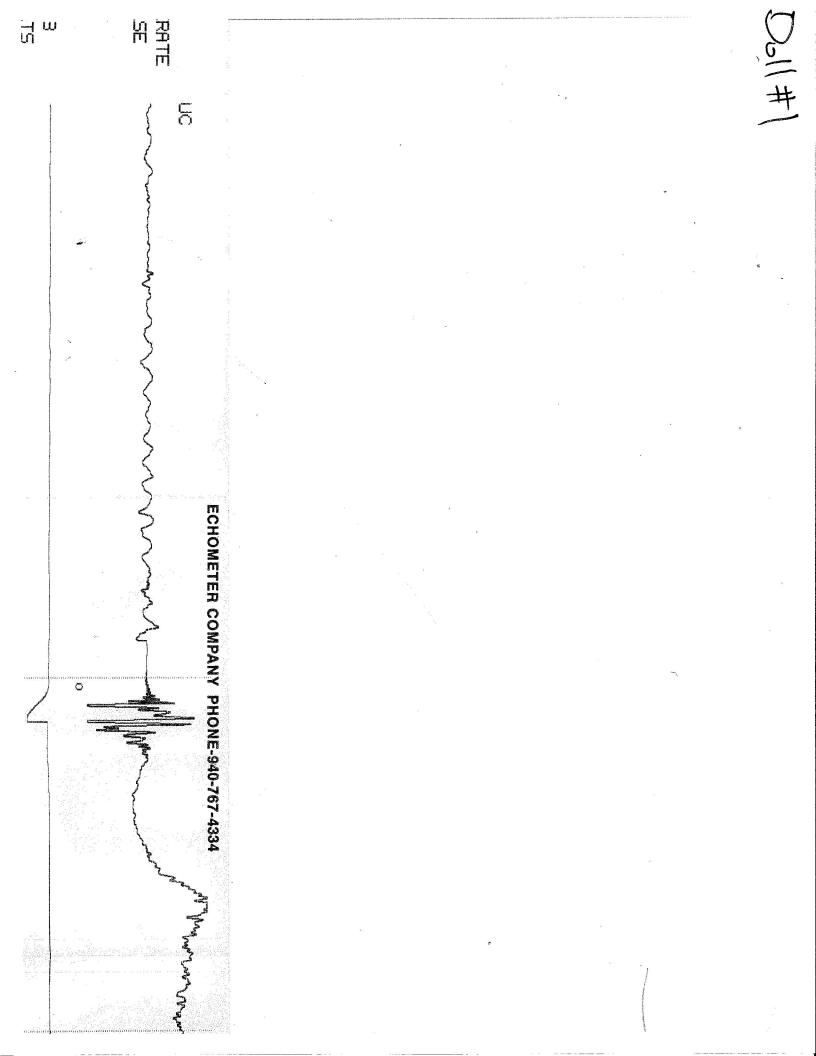

May 22, 2015

DS LANGSTON Langston, D. S. 310 W CENTRAL STE 202 WICHITA, KS 67202-1004

Re: Temporary Abandonment API 15-009-07268-00-00 DOLL 1 SE/4 Sec.36-18S-11W Barton County, Kansas

Dear DS LANGSTON:

"Your temporary abandonment (TA) application for the well listed above has been approved. In accordance with K.A.R. 82-3-111 the TA status of this well will expire 05/22/2016.