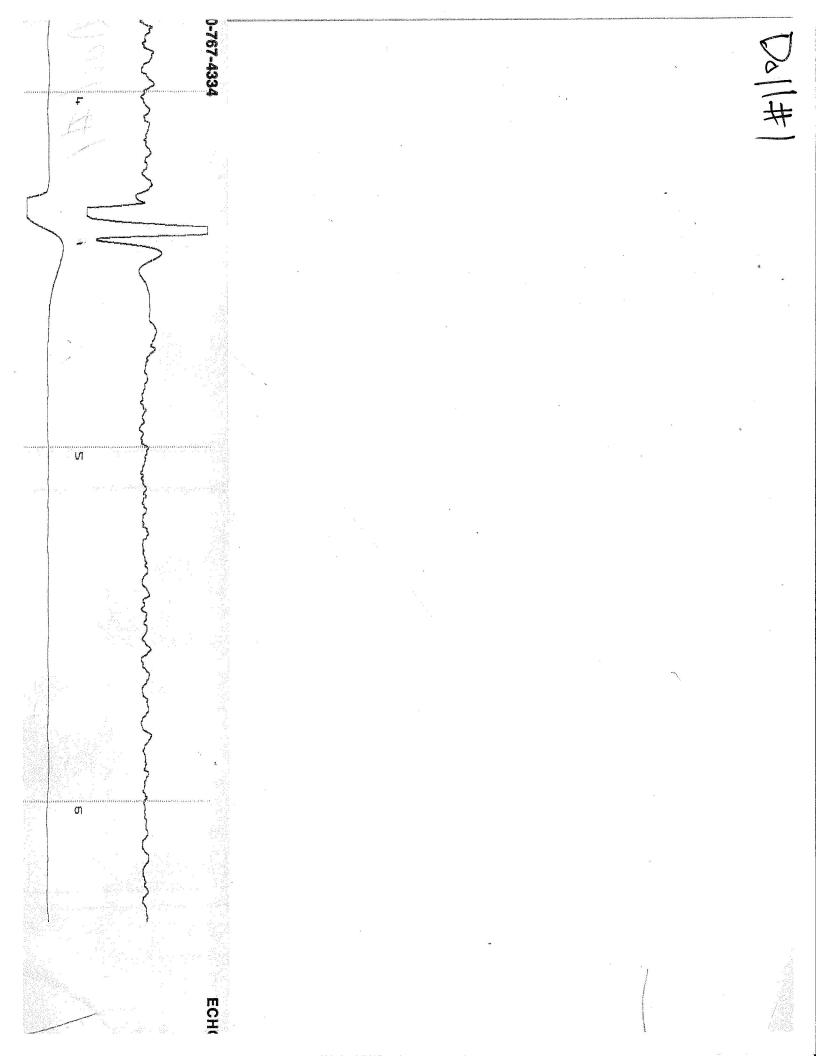

May 22, 2015

DS LANGSTON Langston, D. S. 310 W CENTRAL STE 202 WICHITA, KS 67202-1004

Re: Temporary Abandonment API 15-009-07268-00-00 DOLL 1 SE/4 Sec.36-18S-11W Barton County, Kansas

Dear DS LANGSTON:

"Your temporary abandonment (TA) application for the well listed above has been approved. In accordance with K.A.R. 82-3-111 the TA status of this well will expire 05/22/2016.