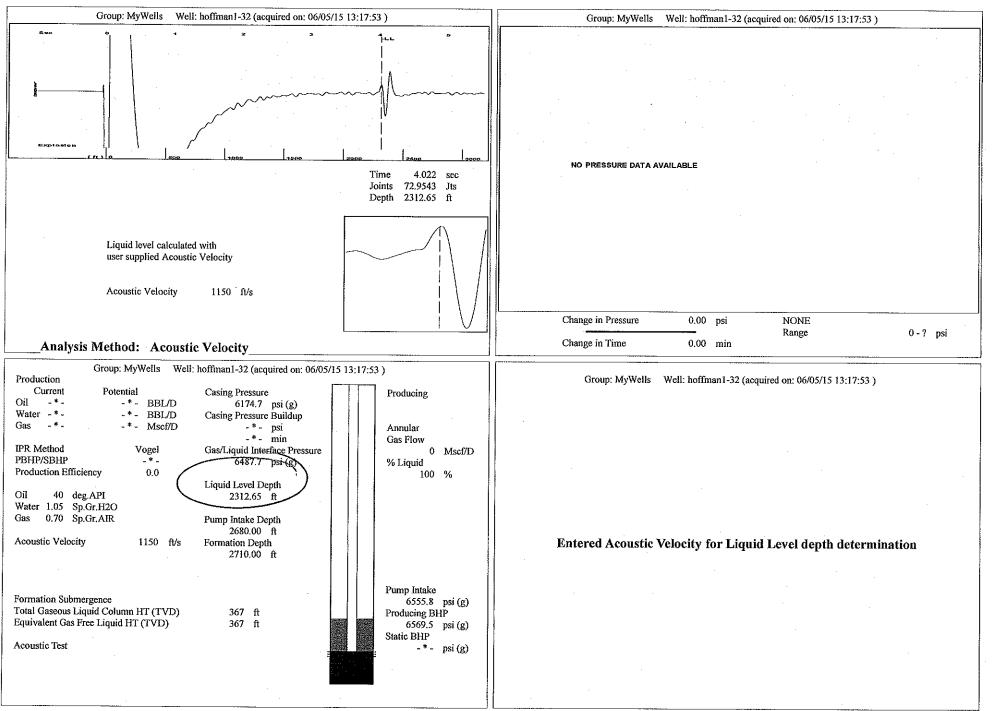

June 11, 2015

Katie Wright Chesapeake Operating, Inc. 6200 N WESTERN AVE PO BOX 18496 OKLAHOMA CITY, OK 73118-1046

Re: Temporary Abandonment API 15-081-20051-00-00 HOFFMAN 1-32 NE/4 Sec.32-30S-32W Haskell County, Kansas