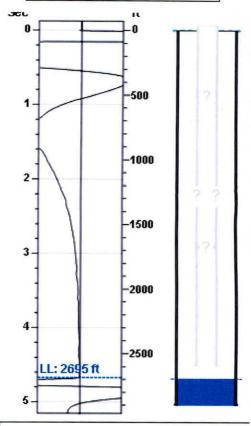

# **Manually Entered Production**

Liquid Level \*.\* ft Percent Liquid 100.00%

## Static Bottomhole Pressure \*.\* psi (g) @ \*.\* ft

2695 ft Static Liquid Level \*.\* ft Oil Column Height \*.\* ft Water Column Height

## Comments and Recommendations

well is TA - Acoustic Test