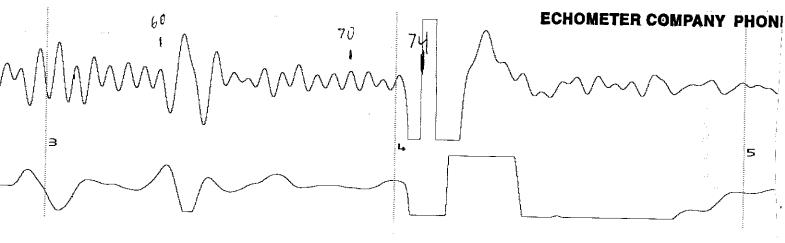

| HELL Thisley 1-27                                                                                | ECHOMETER COMPANY PI<br>SHUT IN 5/15/15 (                                                    | НО <b>NE-940-767-4334</b><br>д 5:00 РМ | 74 x 30, 875 = 22                      | 84.799 22.96      |
|--------------------------------------------------------------------------------------------------|----------------------------------------------------------------------------------------------|----------------------------------------|----------------------------------------|-------------------|
| WELL <u>Melen</u> (247)<br>CASING PRESSURE <u>10</u> <sup>#</sup><br>AP<br>AT<br>PRODUCTION RATE | JOINTS TO LIQUID.<br>DISTANCE TO LIQUI<br>PBHP<br>SBHP<br>PROD RATE EFF, X<br>MAX PRODUCTION | 74<br>D. <i>2284.8</i>                 | COLLAR P-P mV 0.100<br>A: 9.5<br>LOWER | GENERATE<br>PULSE |
| 22:29:31 UTC 05/15/2015                                                                          |                                                                                              |                                        | LIQUID P-P mV 0.753<br>A: 6.4          | 11.6<br>VOLTS     |