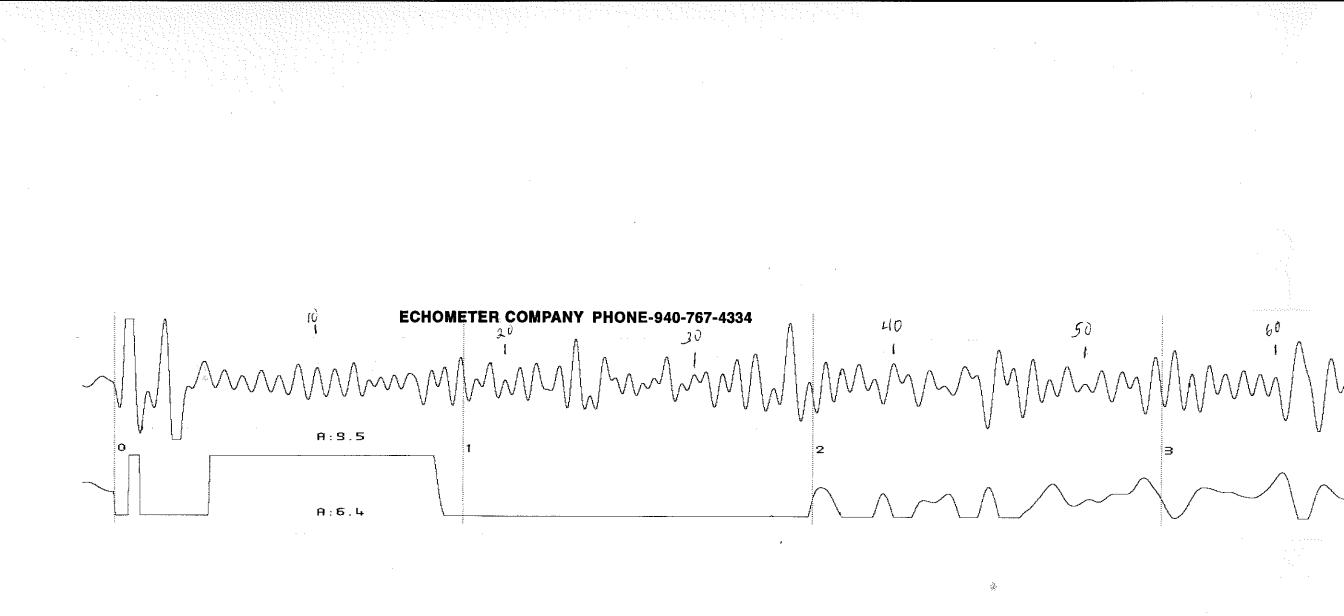

| HELL Thisley 1-27                                                                                | ECHOMETER COMPANY PI<br>SHUT IN 5/15/15 (                                                    | НО <b>NE-940-767-4334</b><br>д 5:00 РМ | 74 x 30, 875 = 22                      | 84.799 22.96      |
|--------------------------------------------------------------------------------------------------|----------------------------------------------------------------------------------------------|----------------------------------------|----------------------------------------|-------------------|
| WELL <u>Melen</u> (247)<br>CASING PRESSURE <u>10</u> <sup>#</sup><br>AP<br>AT<br>PRODUCTION RATE | JOINTS TO LIQUID.<br>DISTANCE TO LIQUI<br>PBHP<br>SBHP<br>PROD RATE EFF, X<br>MAX PRODUCTION | 74<br>D. <i>2284.8</i>                 | COLLAR P-P mV 0.100<br>A: 9.5<br>LOWER | GENERATE<br>PULSE |
| 22:29:31 UTC 05/15/2015                                                                          |                                                                                              |                                        | LIQUID P-P mV 0.753<br>A: 6.4          | 11.6<br>VOLTS     |