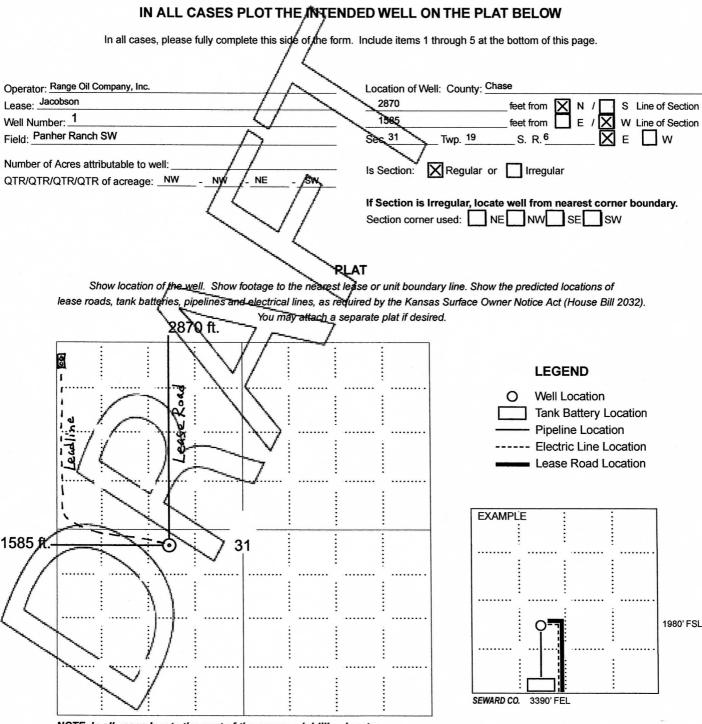

## For KCC Use ONLY

API # 15 -\_

NOTE: In all cases locate the spot of the proposed drilling locaton.

## In plotting the proposed location of the well, you must show:

- 1. The manner in which you are using the depicted plat by identifying section lines, i.e. 1 section, 1 section with 8 surrounding sections, 4 sections, etc.
- 2. The distance of the proposed drilling location from the south / north and east / west outside section lines.
- 3. The distance to the nearest lease or unit boundary line (in footage).
- If proposed location is located within a prorated or spaced field a certificate of acreage attribution plat must be attached: (C0-7 for oil wells; CG-8 for gas wells).
- 5. The predicted locations of lease roads, tank batteries, pipelines, and electrical lines.