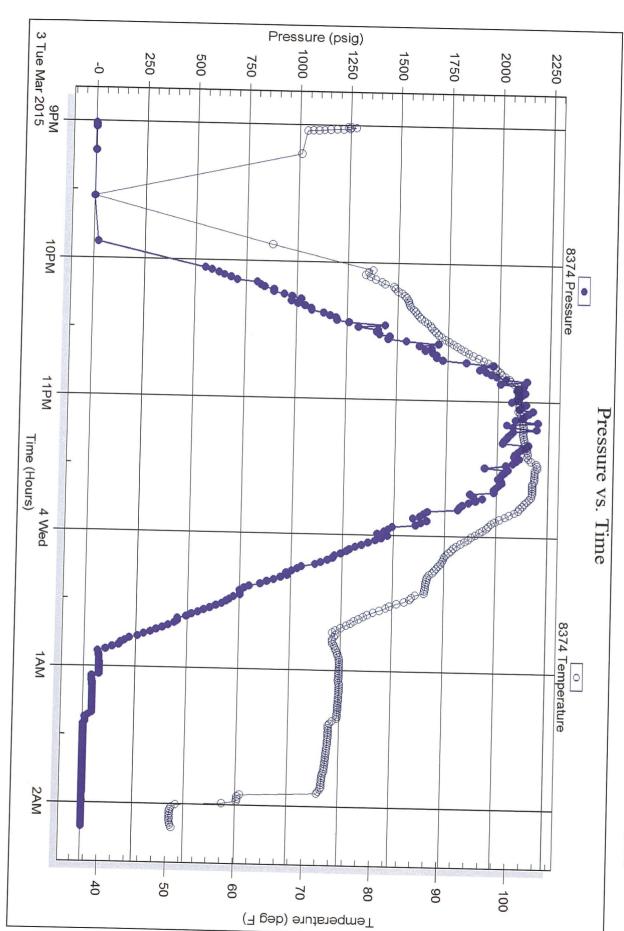

INSTRUCTIONS: Show important tops of formations penetrated. Detail all cores. Report all final copies of drill stems tests giving interval tested, time tool open and closed, flowing and shut-in pressures, whether shut-in pressure reached static level, hydrostatic pressures, bottom hole temperature, fluid recovery, and flow rates if gas to surface test, along with final chart(s). Attach extra sheet if more space is needed.

| Drill Stem Tests Taken<br>(Attach Additional She | aets)                                                                                 | Yes No                             | L                    | og Formatio      | n (Top), Depth and | d Datum           | Sample                        |
|--------------------------------------------------|---------------------------------------------------------------------------------------|------------------------------------|----------------------|------------------|--------------------|-------------------|-------------------------------|
| Samples Sent to Geolog                           | ,                                                                                     | Yes No                             | Nam                  | 9                |                    | Тор               | Datum                         |
| Cores Taken<br>Electric Log Run                  |                                                                                       | Yes No                             |                      |                  |                    |                   |                               |
| List All E. Logs Run:                            |                                                                                       |                                    |                      |                  |                    |                   |                               |
|                                                  |                                                                                       |                                    |                      |                  |                    |                   |                               |
|                                                  |                                                                                       | CASING<br>Report all strings set-c | RECORD Ne            |                  | on, etc.           |                   |                               |
| Purpose of String                                | Size Hole<br>Drilled                                                                  | Size Casing<br>Set (In O.D.)       | Weight<br>Lbs. / Ft. | Setting<br>Depth | Type of<br>Cement  | # Sacks<br>Used   | Type and Percent<br>Additives |
|                                                  |                                                                                       |                                    |                      |                  |                    |                   |                               |
|                                                  |                                                                                       |                                    |                      |                  |                    |                   |                               |
|                                                  |                                                                                       |                                    |                      |                  |                    |                   |                               |
|                                                  |                                                                                       | ADDITIONAL                         | CEMENTING / SQU      | EEZE RECORD      |                    |                   |                               |
| Purpose:<br>Perforate                            | Depth<br>Top Bottom                                                                   | Type of Cement                     | # Sacks Used         |                  | Type and Pe        | ercent Additives  |                               |
| Protect Casing                                   |                                                                                       |                                    |                      |                  |                    |                   |                               |
| Plug Off Zone                                    |                                                                                       |                                    |                      |                  |                    |                   |                               |
| Did you perform a hydraulic                      | fracturing treatment                                                                  | on this well?                      |                      | Yes              | No (If No, skip    | o questions 2 an  | d 3)                          |
| Does the volume of the tota                      | l base fluid of the hyd                                                               | raulic fracturing treatment ex     | ceed 350,000 gallons | ?Yes             | No (If No, skip    | , question 3)     |                               |
| Was the hydraulic fracturing                     | s the hydraulic fracturing treatment information submitted to the chemical disclosure |                                    |                      |                  | No (If No, fill c  | out Page Three of | of the ACO-1)                 |