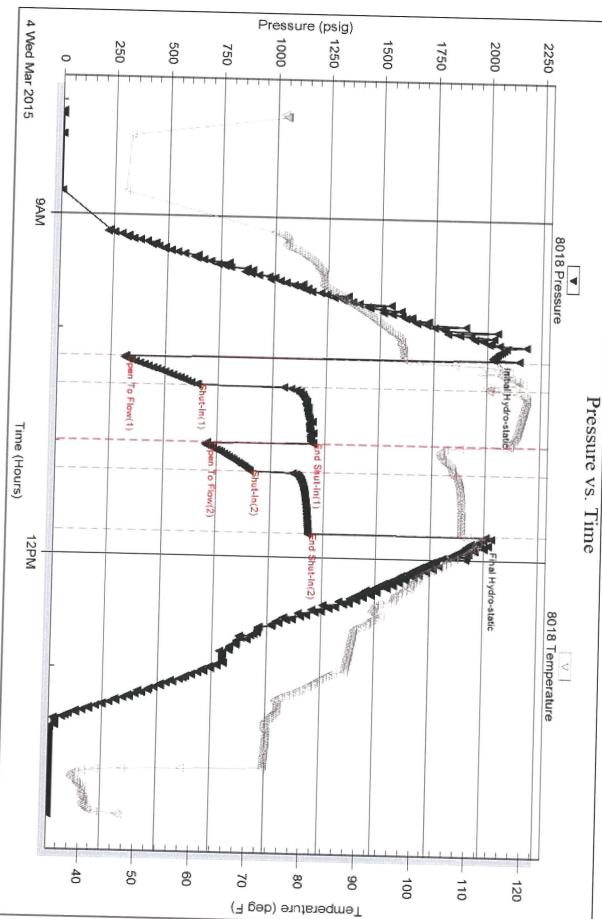

INSTRUCTIONS: Show important tops of formations penetrated. Detail all cores. Report all final copies of drill stems tests giving interval tested, time tool open and closed, flowing and shut-in pressures, whether shut-in pressure reached static level, hydrostatic pressures, bottom hole temperature, fluid recovery, and flow rates if gas to surface test, along with final chart(s). Attach extra sheet if more space is needed.

| Drill Stem Tests Taken<br>(Attach Additional She | aets)                                                                                 | Yes No                             | L                    | og Formatio      | n (Top), Depth and | d Datum           | Sample                        |
|--------------------------------------------------|---------------------------------------------------------------------------------------|------------------------------------|----------------------|------------------|--------------------|-------------------|-------------------------------|
| Samples Sent to Geolog                           | ,                                                                                     | Yes No                             | Nam                  | 9                |                    | Тор               | Datum                         |
| Cores Taken<br>Electric Log Run                  |                                                                                       | Yes No                             |                      |                  |                    |                   |                               |
| List All E. Logs Run:                            |                                                                                       |                                    |                      |                  |                    |                   |                               |
|                                                  |                                                                                       |                                    |                      |                  |                    |                   |                               |
|                                                  |                                                                                       | CASING<br>Report all strings set-c | RECORD Ne            |                  | on, etc.           |                   |                               |
| Purpose of String                                | Size Hole<br>Drilled                                                                  | Size Casing<br>Set (In O.D.)       | Weight<br>Lbs. / Ft. | Setting<br>Depth | Type of<br>Cement  | # Sacks<br>Used   | Type and Percent<br>Additives |
|                                                  |                                                                                       |                                    |                      |                  |                    |                   |                               |
|                                                  |                                                                                       |                                    |                      |                  |                    |                   |                               |
|                                                  |                                                                                       |                                    |                      |                  |                    |                   |                               |
|                                                  |                                                                                       | ADDITIONAL                         | CEMENTING / SQU      | EEZE RECORD      |                    |                   |                               |
| Purpose:<br>Perforate                            | Depth<br>Top Bottom                                                                   | Type of Cement                     | # Sacks Used         |                  | Type and Pe        | ercent Additives  |                               |
| Protect Casing                                   |                                                                                       |                                    |                      |                  |                    |                   |                               |
| Plug Off Zone                                    |                                                                                       |                                    |                      |                  |                    |                   |                               |
| Did you perform a hydraulic                      | fracturing treatment                                                                  | on this well?                      |                      | Yes              | No (If No, skip    | o questions 2 an  | d 3)                          |
| Does the volume of the tota                      | l base fluid of the hyd                                                               | raulic fracturing treatment ex     | ceed 350,000 gallons | ?Yes             | No (If No, skip    | , question 3)     |                               |
| Was the hydraulic fracturing                     | s the hydraulic fracturing treatment information submitted to the chemical disclosure |                                    |                      |                  | No (If No, fill c  | out Page Three of | of the ACO-1)                 |