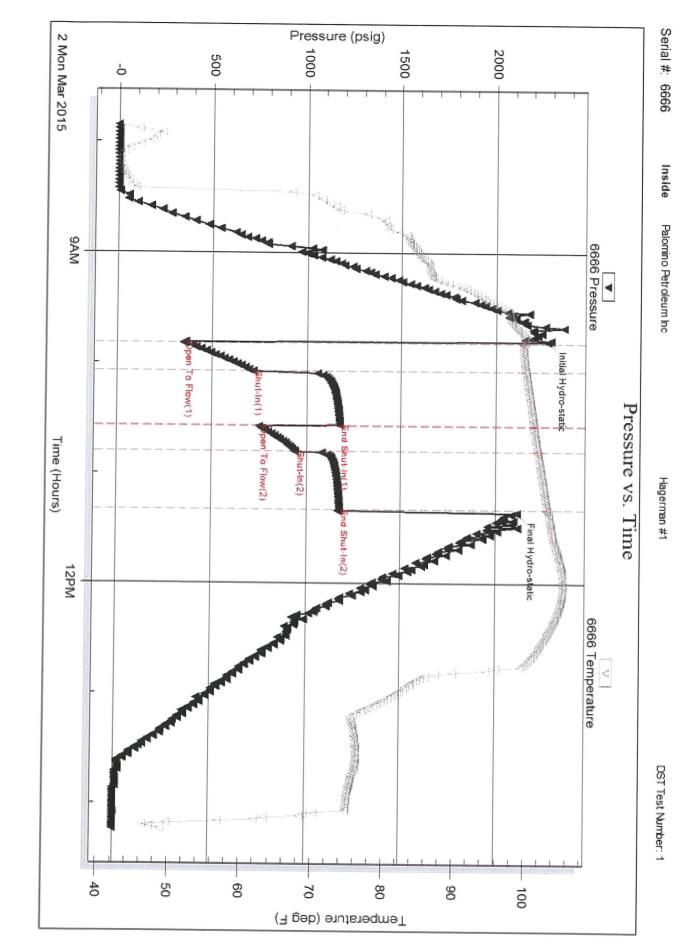

INSTRUCTIONS: Show important tops of formations penetrated. Detail all cores. Report all final copies of drill stems tests giving interval tested, time tool open and closed, flowing and shut-in pressures, whether shut-in pressure reached static level, hydrostatic pressures, bottom hole temperature, fluid recovery, and flow rates if gas to surface test, along with final chart(s). Attach extra sheet if more space is needed.

| Drill Stem Tests Taken<br>(Attach Additional She | aets)                                                                                 | Yes No                             | L                    | og Formatio      | n (Top), Depth and | d Datum           | Sample                        |
|--------------------------------------------------|---------------------------------------------------------------------------------------|------------------------------------|----------------------|------------------|--------------------|-------------------|-------------------------------|
| Samples Sent to Geolog                           | ,                                                                                     | Yes No                             | Nam                  | 9                |                    | Тор               | Datum                         |
| Cores Taken<br>Electric Log Run                  |                                                                                       | Yes No                             |                      |                  |                    |                   |                               |
| List All E. Logs Run:                            |                                                                                       |                                    |                      |                  |                    |                   |                               |
|                                                  |                                                                                       |                                    |                      |                  |                    |                   |                               |
|                                                  |                                                                                       | CASING<br>Report all strings set-c | RECORD Ne            |                  | on, etc.           |                   |                               |
| Purpose of String                                | Size Hole<br>Drilled                                                                  | Size Casing<br>Set (In O.D.)       | Weight<br>Lbs. / Ft. | Setting<br>Depth | Type of<br>Cement  | # Sacks<br>Used   | Type and Percent<br>Additives |
|                                                  |                                                                                       |                                    |                      |                  |                    |                   |                               |
|                                                  |                                                                                       |                                    |                      |                  |                    |                   |                               |
|                                                  |                                                                                       |                                    |                      |                  |                    |                   |                               |
|                                                  |                                                                                       | ADDITIONAL                         | CEMENTING / SQU      | EEZE RECORD      |                    |                   |                               |
| Purpose:<br>Perforate                            | Depth<br>Top Bottom                                                                   | Type of Cement                     | # Sacks Used         |                  | Type and Pe        | ercent Additives  |                               |
| Protect Casing                                   |                                                                                       |                                    |                      |                  |                    |                   |                               |
| Plug Off Zone                                    |                                                                                       |                                    |                      |                  |                    |                   |                               |
| Did you perform a hydraulic                      | fracturing treatment                                                                  | on this well?                      |                      | Yes              | No (If No, skip    | o questions 2 an  | d 3)                          |
| Does the volume of the tota                      | l base fluid of the hyd                                                               | raulic fracturing treatment ex     | ceed 350,000 gallons | ?Yes             | No (If No, skip    | , question 3)     |                               |
| Was the hydraulic fracturing                     | s the hydraulic fracturing treatment information submitted to the chemical disclosure |                                    |                      |                  | No (If No, fill c  | out Page Three of | of the ACO-1)                 |