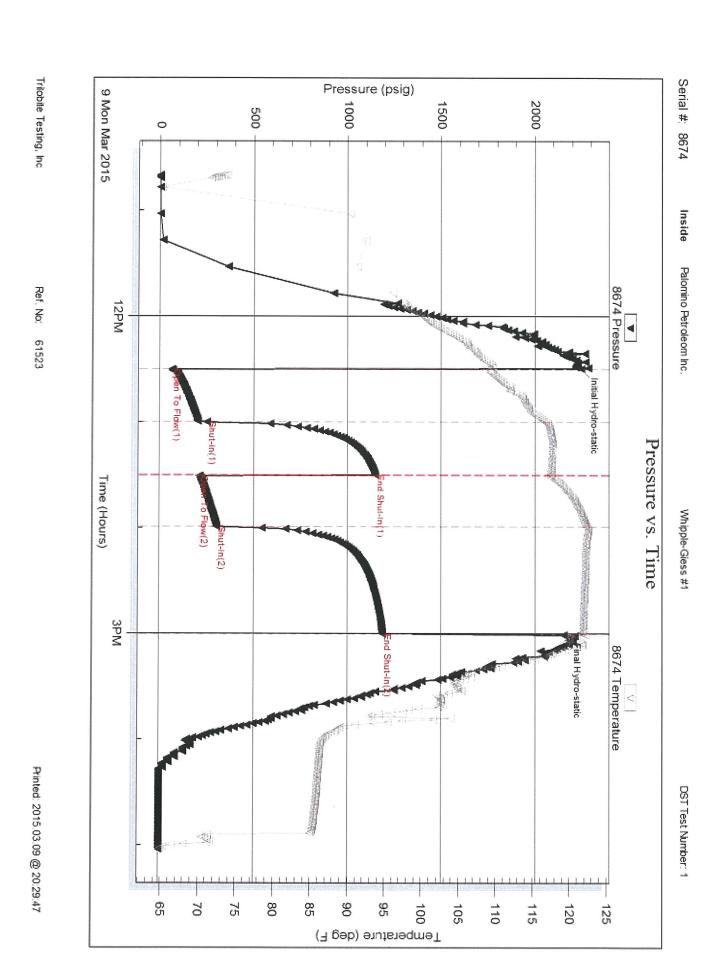

b/gal Mud Weight: Cushion Length: ft 47.00 sec/qt Viscosity: Cushion Volume: bbl

Water Loss: 7.99 in<sup>3</sup> Gas Cushion Type:

Resistivity: ohm.m Gas Cushion Pressure: psig

Salinity: 2250.00 ppm Filter Cake: 1.00 inches

#### **Recovery Information**

#### Recovery Table

| Length<br>ft | Description      | Volume<br>bbl |
|--------------|------------------|---------------|
| 122.00       | omcw 5o 30m 65w  | 0.600         |
| 562.00       | gocm 10g 40o 50m | 7.883         |
| 0.00         | GIP 68 feet      | 0.000         |

Total Length: 684.00 ft Total Volume: 8.483 bbl

Num Fluid Samples: 0 Serial#: Num Gas Bombs:

Laboratory Name: Laboratory Location: Recovery Comments: API RW .25 @ 73 F = 26000 Chlorides

Trilobite Testing, Inc Ref. No: 61523 Printed: 2015.03.09 @ 20:29:47