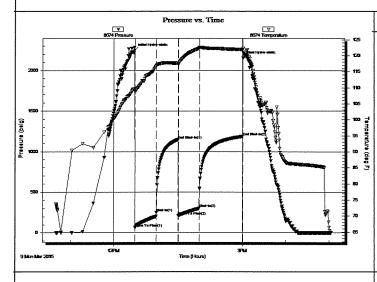

Tool Opened: 12:30:00

Time Test Ended: 17:02:45

Formation:

Interval:

Total Depth:

Hole Diameter:

Miss.

Deviated:

No Whipstock: 0.00 ft (KB)

Test Type: Conventional Bottom Hole (Initial)

Tester:

Justin Harris

Unit No:

71

2527.00 ft (KB)

Reference Elevations:

2522.00 ft (CF)

KB to GR/CF:

5.00 ft

Serial #: 8674 Press@RunDepth:

Inside

4526.00 ft (KB) (TVD)

4452.00 ft (KB) To 4526.00 ft (KB) (TVD)

7.88 inches Hole Condition: Poor

4453.00 ft (KB)

Capacity:

8000.00 psig

Start Date:

302.81 psig @ 2015.03.09

End Date:

2015.03.09

Last Calib.:

2015.03.09

Start Time:

10:40:05

End Time:

17:02:44

Time On Btm:

2015.03.09 @ 12:29:30

Time Off Btm:

2015.03.09 @ 15:00:45

TEST COMMENT: 30: B.O.B in 8 mins.

30: Weak surface blow. 30: B.O.B in 10 mins. 60: No Return.



## PRESSURE SUMMARY

| Time   | Pressure | Temp    | Annotation           |
|--------|----------|---------|----------------------|
| (Min.) | (psig)   | (deg F) |                      |
| 0      | 2245.19  | 109.66  | Initial Hydro-static |
| 1      | 64.71    | 108.53  | Open To Flow (1)     |
| 31     | 250.54   | 116.84  | Shut-In(1)           |
| 61     | 1148.01  | 117.51  | End Shut-In(1)       |
| 61     | 211.61   | 117.18  | Open To Flow (2)     |
| 90     | 302.81   | 122.33  | Shut-In(2)           |
| 151    | 1187.89  | 121.86  | End Shut-In(2)       |
| 152    | 2153.95  | 122.16  | Final Hydro-static   |
|        |          |         |                      |
|        |          |         |                      |
|        |          |         |                      |
|