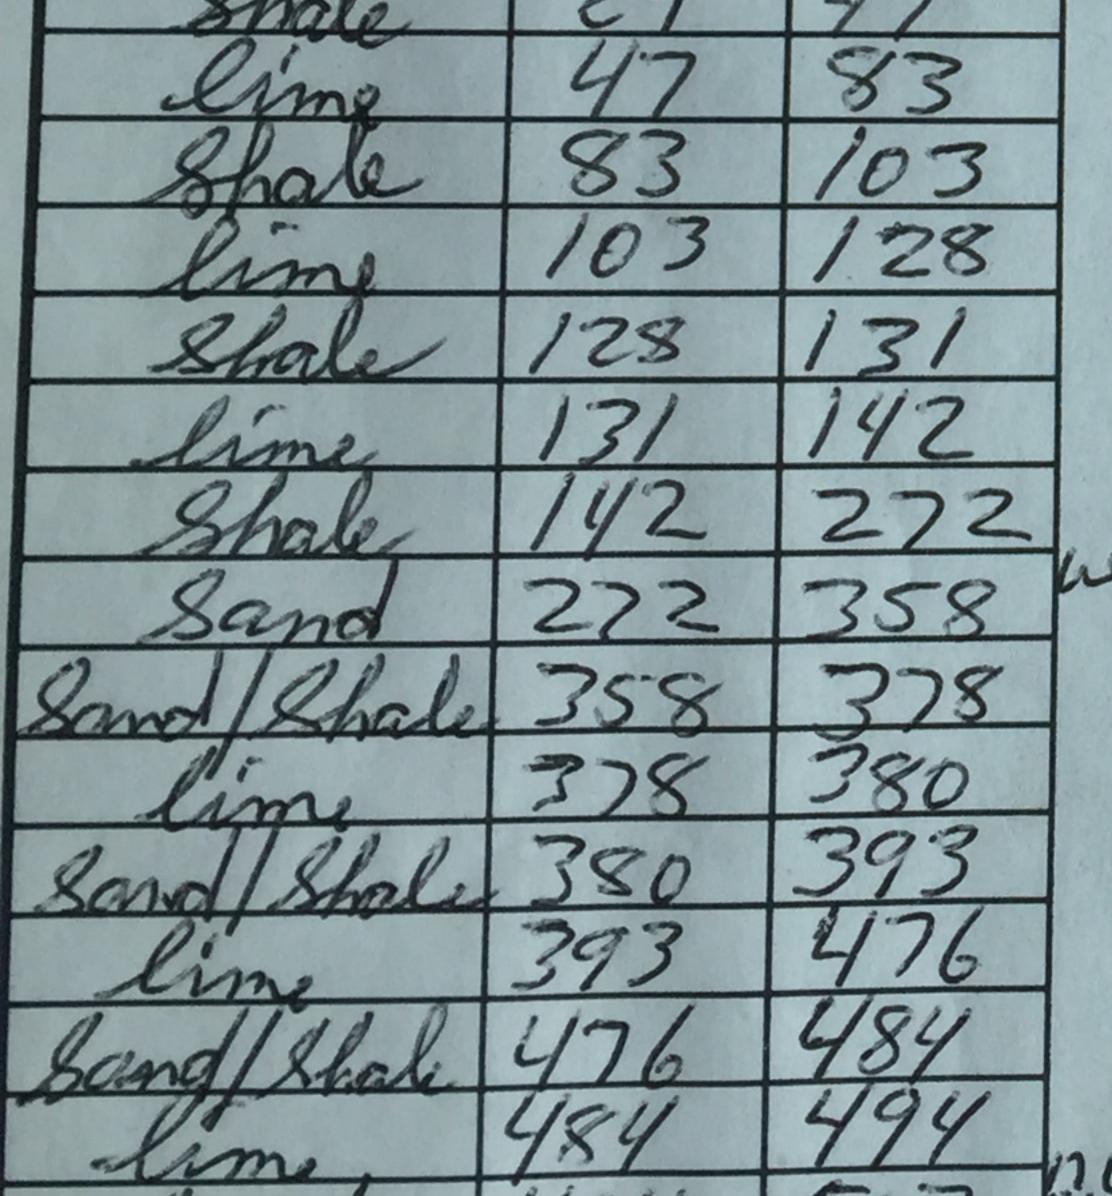

**INSTRUCTIONS:** Show important tops of formations penetrated. Detail all cores. Report all final copies of drill stems tests giving interval tested, time tool open and closed, flowing and shut-in pressures, whether shut-in pressure reached static level, hydrostatic pressures, bottom hole temperature, fluid recovery, and flow rates if gas to surface test, along with final chart(s). Attach extra sheet if more space is needed.

| Drill Stem Tests Taken<br>(Attach Additional S | (heets)                   | Yes No                             | L                     | og Formatio      | n (Top), Depth and | d Datum          | Sample                        |
|------------------------------------------------|---------------------------|------------------------------------|-----------------------|------------------|--------------------|------------------|-------------------------------|
| Samples Sent to Geolo                          | *                         | Yes No                             | Nam                   | 9                |                    | Тор              | Datum                         |
| Cores Taken<br>Electric Log Run                |                           | Yes No                             |                       |                  |                    |                  |                               |
| List All E. Logs Run:                          |                           |                                    |                       |                  |                    |                  |                               |
|                                                |                           |                                    |                       |                  |                    |                  |                               |
|                                                |                           | CASING<br>Report all strings set-c |                       |                  | on, etc.           |                  |                               |
| Purpose of String                              | Size Hole<br>Drilled      | Size Casing<br>Set (In O.D.)       | Weight<br>Lbs. / Ft.  | Setting<br>Depth | Type of<br>Cement  | # Sacks<br>Used  | Type and Percent<br>Additives |
|                                                |                           |                                    |                       |                  |                    |                  |                               |
|                                                |                           |                                    |                       |                  |                    |                  |                               |
|                                                |                           |                                    |                       |                  |                    |                  |                               |
|                                                |                           | ADDITIONAL                         | CEMENTING / SQL       | EEZE RECORD      |                    |                  |                               |
| Purpose:<br>Perforate                          | Depth<br>Top Bottom       | Type of Cement                     | # Sacks Used          |                  | Type and Pe        | ercent Additives |                               |
| Protect Casing Plug Back TD                    |                           |                                    |                       |                  |                    |                  |                               |
| Plug Off Zone                                  |                           |                                    |                       |                  |                    |                  |                               |
| Did you perform a hydrau                       | lic fracturing treatment  | on this well?                      |                       | Yes              | No (If No, skip    | o questions 2 an | nd 3)                         |
| Does the volume of the to                      | tal base fluid of the hyd | raulic fracturing treatment ex     | ceed 350,000 gallons' | ? Yes            | No (If No, skip    | question 3)      |                               |
| Was the hydraulic fracturi                     | ng treatment informatio   | n submitted to the chemical o      | lisclosure registry?  | Yes              | No (If No, fill o  | out Page Three   | of the ACO-1)                 |
|                                                | PERFORATIO                | N RECORD - Bridge Plug             | s Set/Type            | Acid Frac        | ture Shot Cement   | Squeeze Becord   | 4                             |