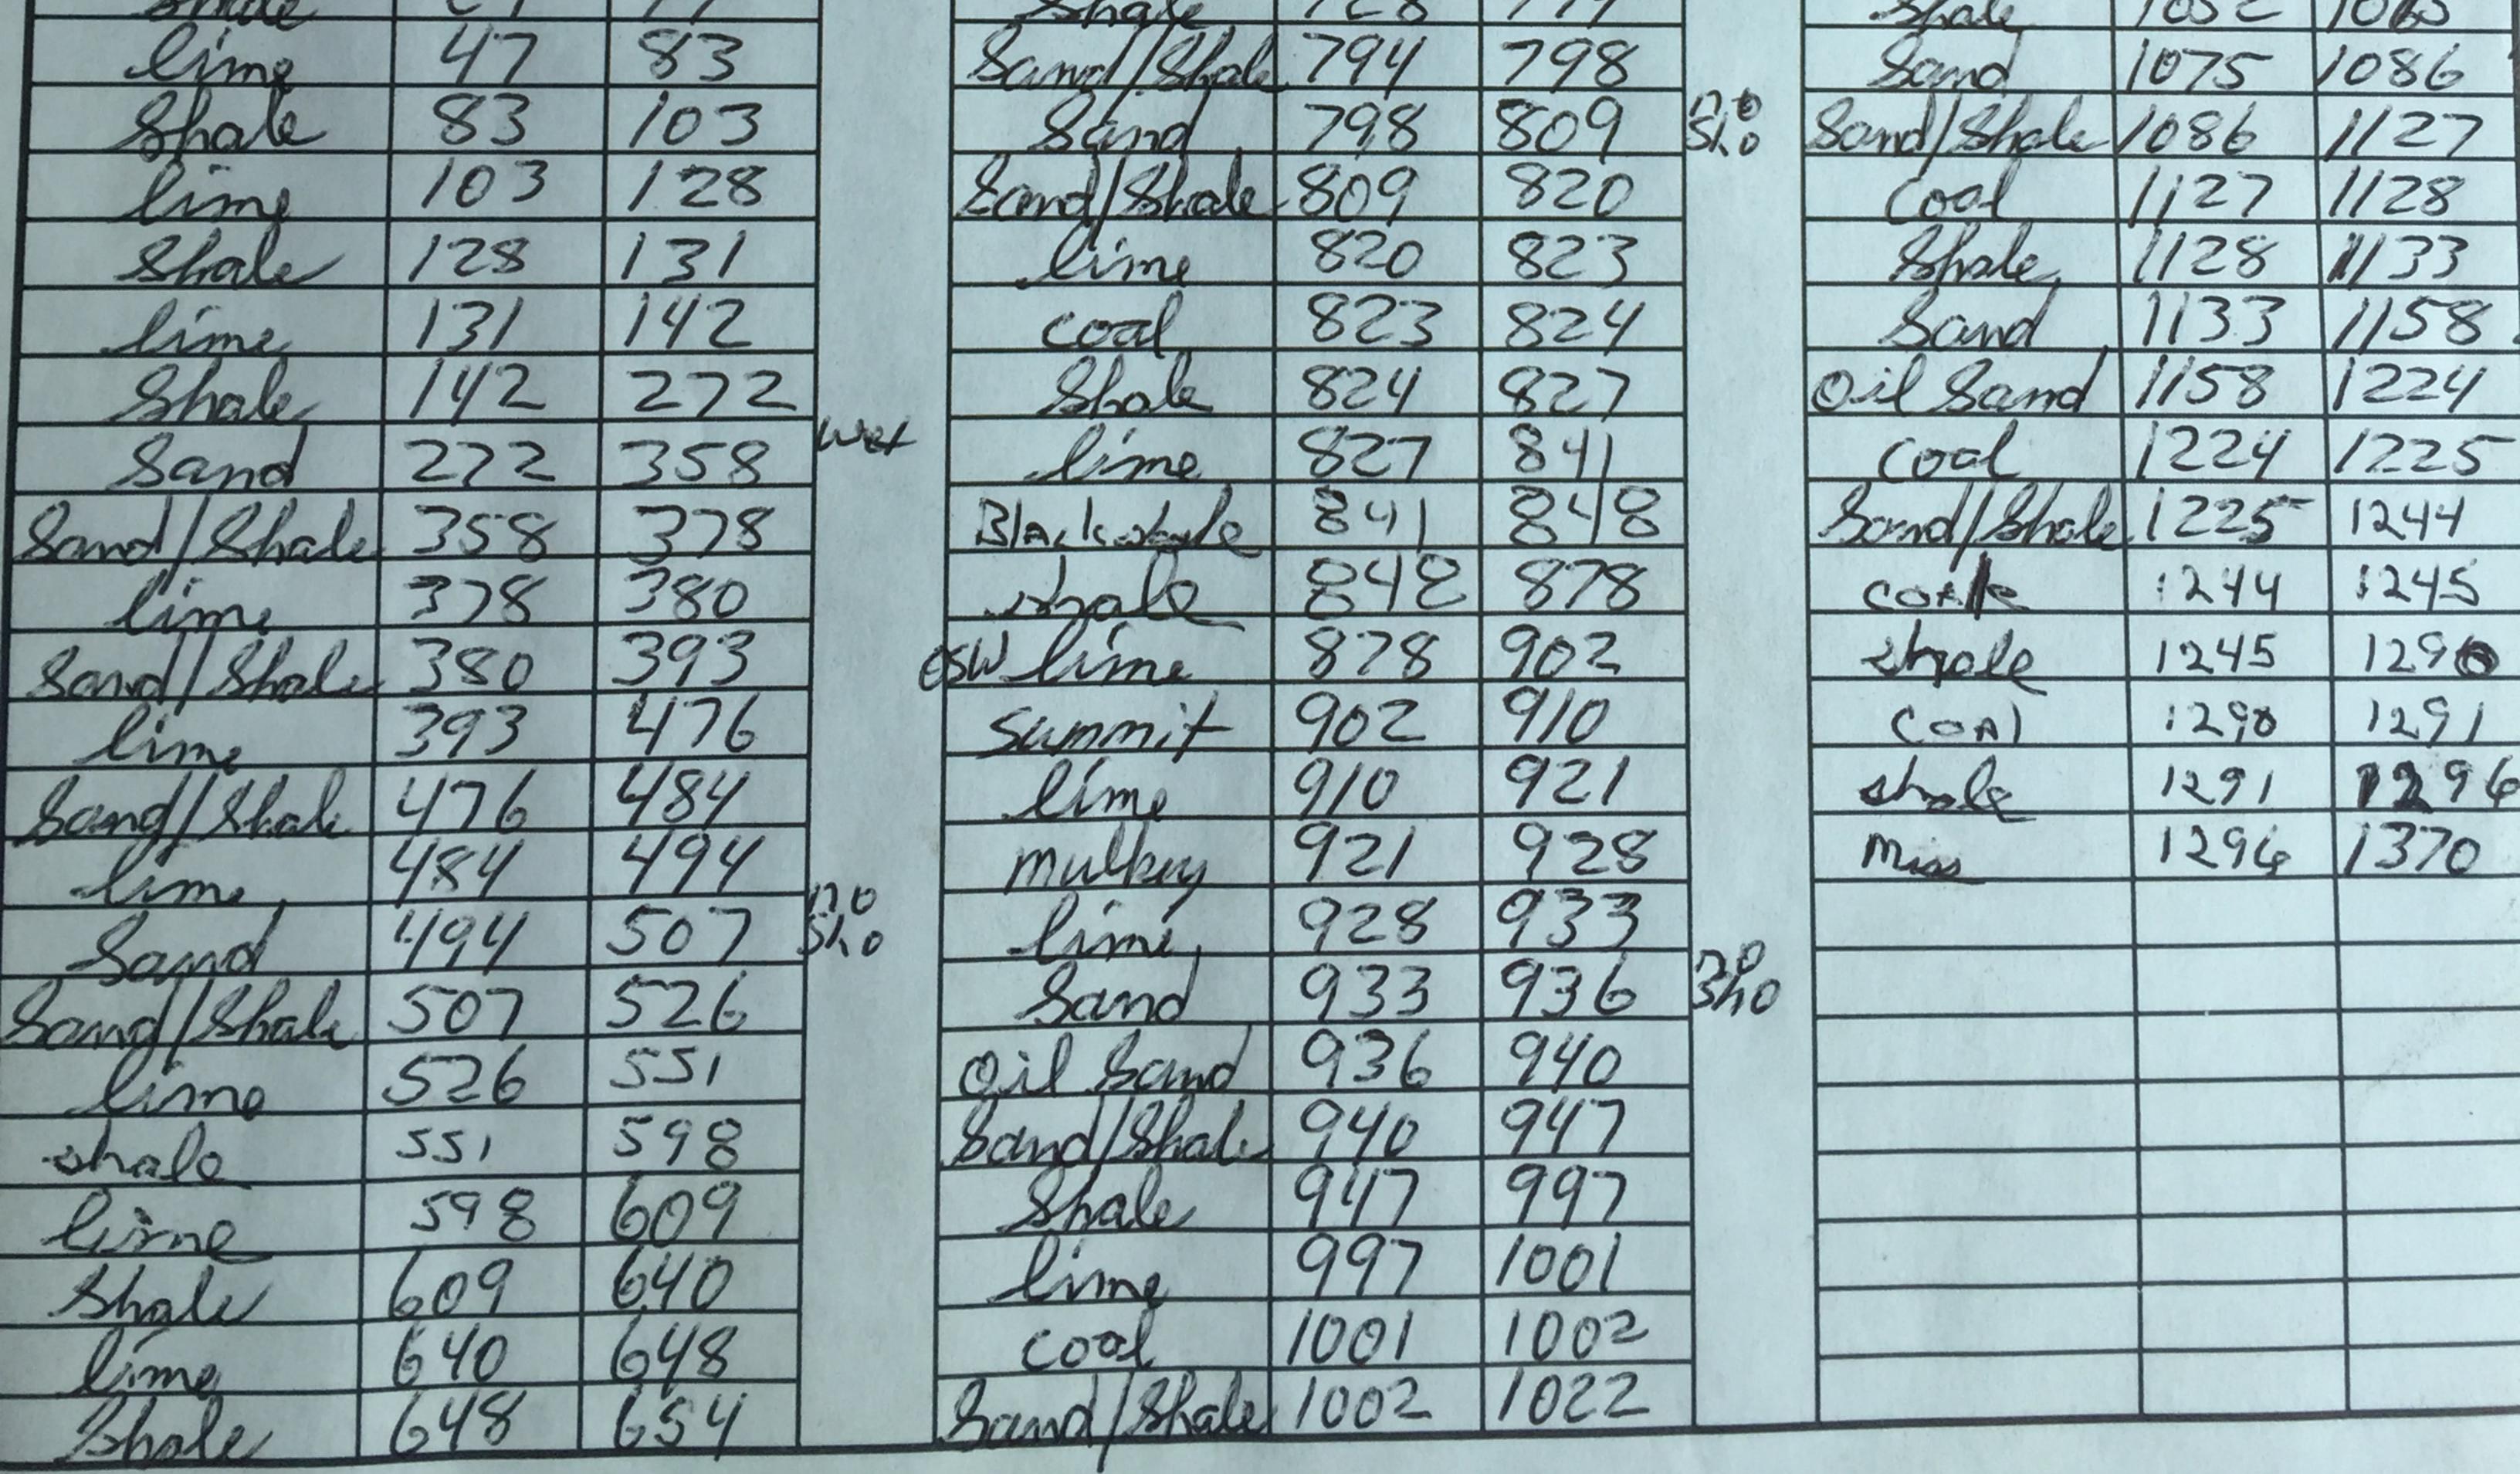

**INSTRUCTIONS:** Show important tops of formations penetrated. Detail all cores. Report all final copies of drill stems tests giving interval tested, time tool open and closed, flowing and shut-in pressures, whether shut-in pressure reached static level, hydrostatic pressures, bottom hole temperature, fluid recovery, and flow rates if gas to surface test, along with final chart(s). Attach extra sheet if more space is needed.

| Drill Stem Tests Taken<br>(Attach Additional S | (heets)                   | Yes No                             | L                     | og Formatio      | n (Top), Depth and | d Datum          | Sample                        |
|------------------------------------------------|---------------------------|------------------------------------|-----------------------|------------------|--------------------|------------------|-------------------------------|
| Samples Sent to Geolo                          | *                         | Yes No                             | Nam                   | 9                |                    | Тор              | Datum                         |
| Cores Taken<br>Electric Log Run                |                           | Yes No                             |                       |                  |                    |                  |                               |
| List All E. Logs Run:                          |                           |                                    |                       |                  |                    |                  |                               |
|                                                |                           |                                    |                       |                  |                    |                  |                               |
|                                                |                           | CASING<br>Report all strings set-c |                       |                  | on, etc.           |                  |                               |
| Purpose of String                              | Size Hole<br>Drilled      | Size Casing<br>Set (In O.D.)       | Weight<br>Lbs. / Ft.  | Setting<br>Depth | Type of<br>Cement  | # Sacks<br>Used  | Type and Percent<br>Additives |
|                                                |                           |                                    |                       |                  |                    |                  |                               |
|                                                |                           |                                    |                       |                  |                    |                  |                               |
|                                                |                           |                                    |                       |                  |                    |                  |                               |
|                                                |                           | ADDITIONAL                         | CEMENTING / SQL       | EEZE RECORD      |                    |                  |                               |
| Purpose:<br>Perforate                          | Depth<br>Top Bottom       | Type of Cement                     | # Sacks Used          |                  | Type and Pe        | ercent Additives |                               |
| Protect Casing Plug Back TD                    |                           |                                    |                       |                  |                    |                  |                               |
| Plug Off Zone                                  |                           |                                    |                       |                  |                    |                  |                               |
| Did you perform a hydrau                       | lic fracturing treatment  | on this well?                      |                       | Yes              | No (If No, skip    | o questions 2 an | nd 3)                         |
| Does the volume of the to                      | tal base fluid of the hyd | raulic fracturing treatment ex     | ceed 350,000 gallons' | ? Yes            | No (If No, skip    | question 3)      |                               |
| Was the hydraulic fracturi                     | ng treatment informatio   | n submitted to the chemical o      | lisclosure registry?  | Yes              | No (If No, fill o  | out Page Three   | of the ACO-1)                 |
|                                                | PERFORATIO                | N RECORD - Bridge Plug             | s Set/Type            | Acid Frac        | ture Shot Cement   | Squeeze Becord   | 4                             |