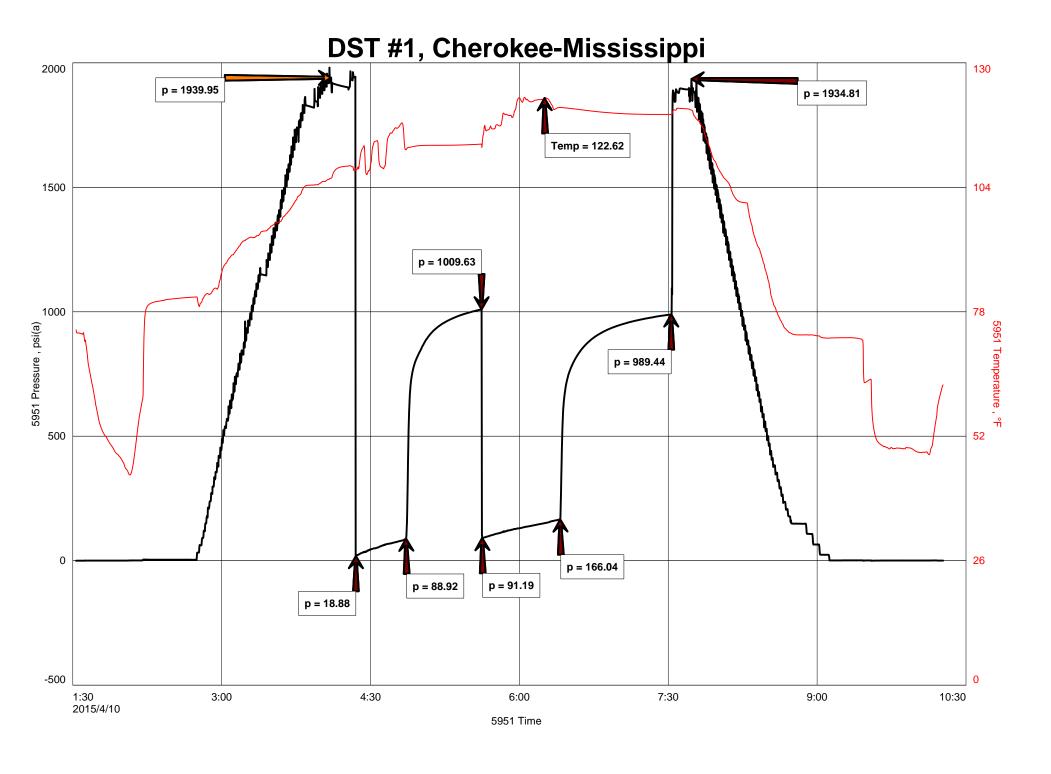

Page Two

| Operator Name:                                                 |                                                   |                            |                                       | Lease I                   | Name: _                |                                     |                     | Well #:            |                         |           |
|----------------------------------------------------------------|---------------------------------------------------|----------------------------|---------------------------------------|---------------------------|------------------------|-------------------------------------|---------------------|--------------------|-------------------------|-----------|
| Sec Twp                                                        | S. R                                              | East                       | West                                  | County                    | :                      |                                     |                     |                    |                         |           |
| INSTRUCTIONS: Shopen and closed, flow and flow rates if gas to | ring and shut-in press<br>o surface test, along v | ures, whet<br>vith final c | ther shut-in pre<br>hart(s). Attach   | essure reac<br>extra shee | hed stati<br>t if more | c level, hydrosta<br>space is neede | tic pressures, bod. | ottom hole temp    | erature, fluid re       | ecovery,  |
| Final Radioactivity Lo files must be submitte                  |                                                   |                            |                                       |                           |                        | gs must be ema                      | liled to kcc-well-  | ogs@kcc.ks.go      | v. Digital electi       | ronic log |
| Drill Stem Tests Taker<br>(Attach Additional                   |                                                   | Ye                         | es No                                 |                           |                        | J                                   | on (Top), Depth     |                    | Samp                    |           |
| Samples Sent to Geo                                            | logical Survey                                    | Ye                         | es No                                 |                           | Nam                    | e                                   |                     | Тор                | Datum                   | 1         |
| Cores Taken<br>Electric Log Run                                |                                                   | ☐ Ye                       |                                       |                           |                        |                                     |                     |                    |                         |           |
| List All E. Logs Run:                                          |                                                   |                            |                                       |                           |                        |                                     |                     |                    |                         |           |
|                                                                |                                                   |                            |                                       | RECORD                    | Ne                     |                                     |                     |                    |                         |           |
|                                                                | 0: 11.1                                           |                            |                                       |                           |                        | ermediate, product                  |                     | " 0 1              | T 15                    |           |
| Purpose of String                                              | Size Hole<br>Drilled                              |                            | e Casing<br>(In O.D.)                 | Weig<br>Lbs.              |                        | Setting<br>Depth                    | Type of<br>Cement   | # Sacks<br>Used    | Type and Pe<br>Additive |           |
|                                                                |                                                   |                            |                                       |                           |                        |                                     |                     |                    |                         |           |
|                                                                |                                                   |                            |                                       |                           |                        |                                     |                     |                    |                         |           |
|                                                                |                                                   |                            |                                       |                           |                        |                                     |                     |                    |                         |           |
|                                                                |                                                   |                            |                                       |                           |                        |                                     |                     |                    |                         |           |
|                                                                |                                                   |                            | ADDITIONAL                            | CEMENTI                   | NG / SQL               | JEEZE RECORD                        |                     |                    |                         |           |
| Purpose:                                                       | Depth<br>Top Bottom                               | Туре                       | of Cement                             | # Sacks                   | Used                   |                                     | Type and            | Percent Additives  |                         |           |
| Perforate Protect Casing                                       | Top Detterm                                       |                            |                                       |                           |                        |                                     |                     |                    |                         |           |
| Plug Back TD<br>Plug Off Zone                                  |                                                   |                            |                                       |                           |                        |                                     |                     |                    |                         |           |
| 1 lug 0 li 20 lio                                              |                                                   |                            |                                       |                           |                        |                                     |                     |                    |                         |           |
| Did you perform a hydrau                                       | ulic fracturing treatment of                      | on this well?              | •                                     |                           |                        | Yes                                 | No (If No, s        | kip questions 2 a  | nd 3)                   |           |
| Does the volume of the t                                       |                                                   |                            | _                                     |                           | -                      |                                     | = ` `               | kip question 3)    |                         |           |
| Was the hydraulic fractur                                      | ing treatment information                         | n submitted                | to the chemical of                    | disclosure re             | gistry?                | Yes                                 | No (If No, f        | ill out Page Three | of the ACO-1)           |           |
| Shots Per Foot                                                 |                                                   |                            | D - Bridge Plug<br>Each Interval Perf |                           |                        |                                     | cture, Shot, Ceme   |                    |                         | Depth     |
|                                                                |                                                   |                            |                                       |                           |                        | (                                   |                     |                    | _                       |           |
|                                                                |                                                   |                            |                                       |                           |                        |                                     |                     |                    |                         |           |
|                                                                |                                                   |                            |                                       |                           |                        |                                     |                     |                    |                         |           |
|                                                                |                                                   |                            |                                       |                           |                        |                                     |                     |                    |                         |           |
|                                                                |                                                   |                            |                                       |                           |                        |                                     |                     |                    |                         |           |
|                                                                |                                                   |                            |                                       |                           |                        |                                     |                     |                    |                         |           |
| TUBING RECORD:                                                 | Size:                                             | Set At:                    |                                       | Packer A                  | <del></del>            | Liner Run:                          |                     |                    |                         |           |
|                                                                |                                                   | 0017111                    |                                       |                           |                        | [                                   | Yes N               | 0                  |                         |           |
| Date of First, Resumed                                         | Production, SWD or EN                             | HR.                        | Producing Meth                        | nod:                      | g 🗌                    | Gas Lift (                          | Other (Explain)     |                    |                         |           |
| Estimated Production<br>Per 24 Hours                           | Oil                                               | Bbls.                      | Gas                                   | Mcf                       | Wat                    | er B                                | bls.                | Gas-Oil Ratio      | Gra                     | avity     |
| DIODOCITI                                                      | 01.05.040                                         |                            |                                       | 4ETUOD 05                 | 001451                 | TION                                |                     | DDODUCT            | ONLINITED (A)           |           |
| DISPOSITION Solo                                               | ON OF GAS:  Used on Lease                         |                            | N<br>Open Hole                        | ∥ETHOD OF<br>☐ Perf.      |                        |                                     | nmingled            | PRODUCTION         | ON INTERVAL:            |           |
|                                                                | bmit ACO-18.)                                     |                            | Other (Specify)                       |                           | (Submit                |                                     | mit ACO-4)          |                    |                         |           |