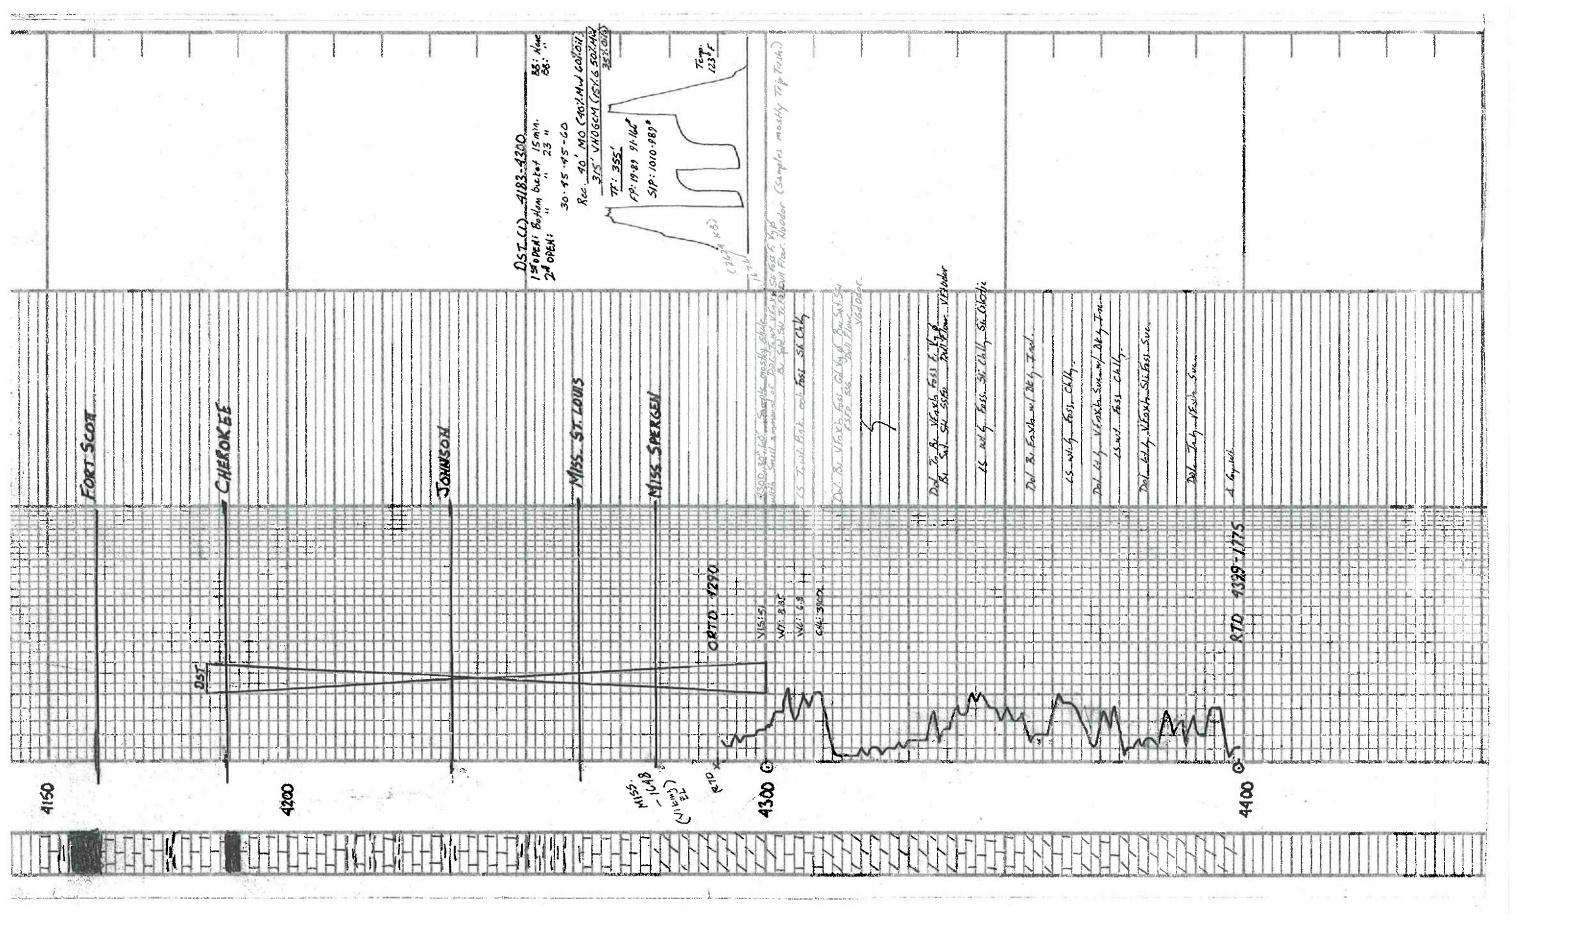

Page Two

| Operator Name:                                                 |                                                   |                            |                                       | Lease I                   | Name: _                |                                     |                     | Well #:            |                         |           |
|----------------------------------------------------------------|---------------------------------------------------|----------------------------|---------------------------------------|---------------------------|------------------------|-------------------------------------|---------------------|--------------------|-------------------------|-----------|
| Sec Twp                                                        | S. R                                              | East                       | West                                  | County                    | :                      |                                     |                     |                    |                         |           |
| INSTRUCTIONS: Shopen and closed, flow and flow rates if gas to | ring and shut-in press<br>o surface test, along v | ures, whet<br>vith final c | ther shut-in pre<br>hart(s). Attach   | essure reac<br>extra shee | hed stati<br>t if more | c level, hydrosta<br>space is neede | tic pressures, bod. | ottom hole temp    | erature, fluid re       | ecovery,  |
| Final Radioactivity Lo files must be submitte                  |                                                   |                            |                                       |                           |                        | gs must be ema                      | liled to kcc-well-  | ogs@kcc.ks.go      | v. Digital electi       | ronic log |
| Drill Stem Tests Taker<br>(Attach Additional                   |                                                   | Ye                         | es No                                 |                           |                        | J                                   | on (Top), Depth     |                    | Samp                    |           |
| Samples Sent to Geo                                            | logical Survey                                    | Ye                         | es No                                 |                           | Nam                    | e                                   |                     | Тор                | Datum                   | 1         |
| Cores Taken<br>Electric Log Run                                |                                                   | ☐ Ye                       |                                       |                           |                        |                                     |                     |                    |                         |           |
| List All E. Logs Run:                                          |                                                   |                            |                                       |                           |                        |                                     |                     |                    |                         |           |
|                                                                |                                                   |                            |                                       | RECORD                    | Ne                     |                                     |                     |                    |                         |           |
|                                                                | 0: 11.1                                           |                            |                                       |                           |                        | ermediate, product                  |                     | " 0 1              | T 15                    |           |
| Purpose of String                                              | Size Hole<br>Drilled                              |                            | e Casing<br>(In O.D.)                 | Weig<br>Lbs.              |                        | Setting<br>Depth                    | Type of<br>Cement   | # Sacks<br>Used    | Type and Pe<br>Additive |           |
|                                                                |                                                   |                            |                                       |                           |                        |                                     |                     |                    |                         |           |
|                                                                |                                                   |                            |                                       |                           |                        |                                     |                     |                    |                         |           |
|                                                                |                                                   |                            |                                       |                           |                        |                                     |                     |                    |                         |           |
|                                                                |                                                   |                            |                                       |                           |                        |                                     |                     |                    |                         |           |
|                                                                |                                                   |                            | ADDITIONAL                            | CEMENTI                   | NG / SQL               | JEEZE RECORD                        |                     |                    |                         |           |
| Purpose:                                                       | Depth<br>Top Bottom                               | Туре                       | of Cement                             | # Sacks                   | Used                   |                                     | Type and            | Percent Additives  |                         |           |
| Perforate Protect Casing                                       | Top Detterm                                       |                            |                                       |                           |                        |                                     |                     |                    |                         |           |
| Plug Back TD<br>Plug Off Zone                                  |                                                   |                            |                                       |                           |                        |                                     |                     |                    |                         |           |
| 1 lug 0 li 20 lio                                              |                                                   |                            |                                       |                           |                        |                                     |                     |                    |                         |           |
| Did you perform a hydrau                                       | ulic fracturing treatment of                      | on this well?              | •                                     |                           |                        | Yes                                 | No (If No, s        | kip questions 2 a  | nd 3)                   |           |
| Does the volume of the t                                       |                                                   |                            | _                                     |                           | -                      |                                     | = ` `               | kip question 3)    |                         |           |
| Was the hydraulic fractur                                      | ing treatment information                         | n submitted                | to the chemical of                    | disclosure re             | gistry?                | Yes                                 | No (If No, f        | ill out Page Three | of the ACO-1)           |           |
| Shots Per Foot                                                 |                                                   |                            | D - Bridge Plug<br>Each Interval Perf |                           |                        |                                     | cture, Shot, Ceme   |                    |                         | Depth     |
|                                                                |                                                   |                            |                                       |                           |                        | (                                   |                     |                    | _                       |           |
|                                                                |                                                   |                            |                                       |                           |                        |                                     |                     |                    |                         |           |
|                                                                |                                                   |                            |                                       |                           |                        |                                     |                     |                    |                         |           |
|                                                                |                                                   |                            |                                       |                           |                        |                                     |                     |                    |                         |           |
|                                                                |                                                   |                            |                                       |                           |                        |                                     |                     |                    |                         |           |
|                                                                |                                                   |                            |                                       |                           |                        |                                     |                     |                    |                         |           |
| TUBING RECORD:                                                 | Size:                                             | Set At:                    |                                       | Packer A                  | <del></del>            | Liner Run:                          |                     |                    |                         |           |
|                                                                |                                                   | 0017111                    |                                       |                           |                        | [                                   | Yes N               | 0                  |                         |           |
| Date of First, Resumed                                         | Production, SWD or EN                             | HR.                        | Producing Meth                        | nod:                      | g 🗌                    | Gas Lift (                          | Other (Explain)     |                    |                         |           |
| Estimated Production<br>Per 24 Hours                           | Oil                                               | Bbls.                      | Gas                                   | Mcf                       | Wat                    | er B                                | bls.                | Gas-Oil Ratio      | Gra                     | avity     |
| DIODOCITI                                                      | 01.05.040                                         |                            |                                       | 4ETUOD 05                 | 001451                 | TION                                |                     | DDODUCT            | ONLINITED (A)           |           |
| DISPOSITION Solo                                               | ON OF GAS:  Used on Lease                         |                            | N<br>Open Hole                        | ∥ETHOD OF<br>☐ Perf.      |                        |                                     | nmingled            | PRODUCTION         | ON INTERVAL:            |           |
|                                                                | bmit ACO-18.)                                     |                            | Other (Specify)                       |                           | (Submit                |                                     | mit ACO-4)          |                    |                         |           |