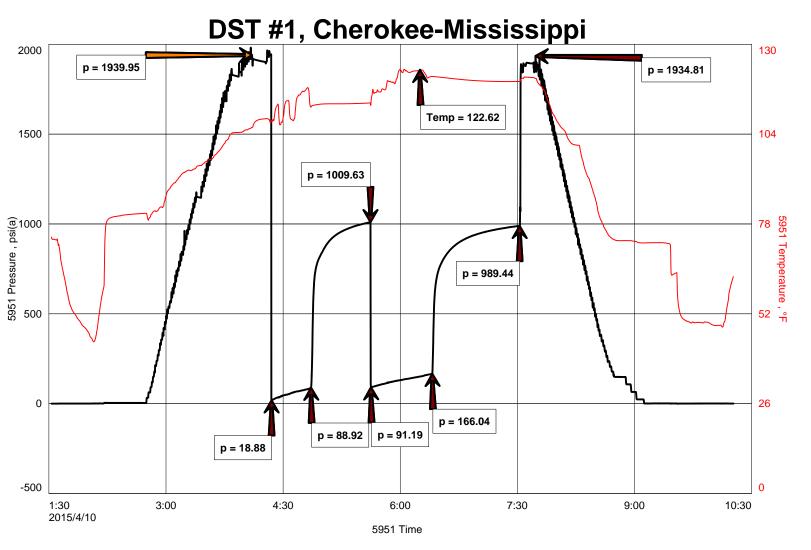

Page Two

| Operator Name:                                                 |                                                   |                            |                                       | Lease I                   | Name: _                |                                     |                     | Well #:            |                         |           |
|----------------------------------------------------------------|---------------------------------------------------|----------------------------|---------------------------------------|---------------------------|------------------------|-------------------------------------|---------------------|--------------------|-------------------------|-----------|
| Sec Twp                                                        | S. R                                              | East                       | West                                  | County                    | :                      |                                     |                     |                    |                         |           |
| INSTRUCTIONS: Shopen and closed, flow and flow rates if gas to | ring and shut-in press<br>o surface test, along v | ures, whet<br>vith final c | ther shut-in pre<br>hart(s). Attach   | essure reac<br>extra shee | hed stati<br>t if more | c level, hydrosta<br>space is neede | tic pressures, bod. | ottom hole temp    | erature, fluid re       | ecovery,  |
| Final Radioactivity Lo files must be submitte                  |                                                   |                            |                                       |                           |                        | gs must be ema                      | liled to kcc-well-  | ogs@kcc.ks.go      | v. Digital electi       | ronic log |
| Drill Stem Tests Taker<br>(Attach Additional                   |                                                   | Ye                         | es No                                 |                           |                        | J                                   | on (Top), Depth     |                    | Samp                    |           |
| Samples Sent to Geo                                            | logical Survey                                    | Ye                         | es No                                 |                           | Nam                    | e                                   |                     | Тор                | Datum                   | 1         |
| Cores Taken<br>Electric Log Run                                |                                                   | ☐ Ye                       |                                       |                           |                        |                                     |                     |                    |                         |           |
| List All E. Logs Run:                                          |                                                   |                            |                                       |                           |                        |                                     |                     |                    |                         |           |
|                                                                |                                                   |                            |                                       | RECORD                    | Ne                     |                                     |                     |                    |                         |           |
|                                                                | 0: 11.1                                           |                            |                                       |                           |                        | ermediate, product                  |                     | " 0 1              | T 15                    |           |
| Purpose of String                                              | Size Hole<br>Drilled                              |                            | e Casing<br>(In O.D.)                 | Weig<br>Lbs.              |                        | Setting<br>Depth                    | Type of<br>Cement   | # Sacks<br>Used    | Type and Pe<br>Additive |           |
|                                                                |                                                   |                            |                                       |                           |                        |                                     |                     |                    |                         |           |
|                                                                |                                                   |                            |                                       |                           |                        |                                     |                     |                    |                         |           |
|                                                                |                                                   |                            |                                       |                           |                        |                                     |                     |                    |                         |           |
|                                                                |                                                   |                            |                                       |                           |                        |                                     |                     |                    |                         |           |
|                                                                |                                                   |                            | ADDITIONAL                            | CEMENTI                   | NG / SQL               | JEEZE RECORD                        |                     |                    |                         |           |
| Purpose:                                                       | Depth<br>Top Bottom                               | Туре                       | of Cement                             | # Sacks                   | Used                   |                                     | Type and            | Percent Additives  |                         |           |
| Perforate Protect Casing                                       | Top Detterm                                       |                            |                                       |                           |                        |                                     |                     |                    |                         |           |
| Plug Back TD<br>Plug Off Zone                                  |                                                   |                            |                                       |                           |                        |                                     |                     |                    |                         |           |
| 1 lug 0 li 20 lio                                              |                                                   |                            |                                       |                           |                        |                                     |                     |                    |                         |           |
| Did you perform a hydrau                                       | ulic fracturing treatment of                      | on this well?              | •                                     |                           |                        | Yes                                 | No (If No, s        | kip questions 2 a  | nd 3)                   |           |
| Does the volume of the t                                       |                                                   |                            | _                                     |                           | -                      |                                     | = ` `               | kip question 3)    |                         |           |
| Was the hydraulic fractur                                      | ing treatment information                         | n submitted                | to the chemical of                    | disclosure re             | gistry?                | Yes                                 | No (If No, f        | ill out Page Three | of the ACO-1)           |           |
| Shots Per Foot                                                 |                                                   |                            | D - Bridge Plug<br>Each Interval Perf |                           |                        |                                     | cture, Shot, Ceme   |                    |                         | Depth     |
|                                                                |                                                   |                            |                                       |                           |                        | (                                   |                     |                    | _                       |           |
|                                                                |                                                   |                            |                                       |                           |                        |                                     |                     |                    |                         |           |
|                                                                |                                                   |                            |                                       |                           |                        |                                     |                     |                    |                         |           |
|                                                                |                                                   |                            |                                       |                           |                        |                                     |                     |                    |                         |           |
|                                                                |                                                   |                            |                                       |                           |                        |                                     |                     |                    |                         |           |
|                                                                |                                                   |                            |                                       |                           |                        |                                     |                     |                    |                         |           |
| TUBING RECORD:                                                 | Size:                                             | Set At:                    |                                       | Packer A                  | <del></del>            | Liner Run:                          |                     |                    |                         |           |
|                                                                |                                                   | 0017111                    |                                       |                           |                        | [                                   | Yes N               | 0                  |                         |           |
| Date of First, Resumed                                         | Production, SWD or EN                             | HR.                        | Producing Meth                        | nod:                      | g 🗌                    | Gas Lift (                          | Other (Explain)     |                    |                         |           |
| Estimated Production<br>Per 24 Hours                           | Oil                                               | Bbls.                      | Gas                                   | Mcf                       | Wat                    | er B                                | bls.                | Gas-Oil Ratio      | Gra                     | avity     |
| DIODOCITI                                                      | 01.05.040                                         |                            |                                       | 4ETUOD 05                 | 001451                 | TION                                |                     | DDODUCT            | ONLINITED (A)           |           |
| DISPOSITION Solo                                               | ON OF GAS:  Used on Lease                         |                            | N<br>Open Hole                        | ∥ETHOD OF<br>☐ Perf.      |                        |                                     | nmingled            | PRODUCTION         | ON INTERVAL:            |           |
|                                                                | bmit ACO-18.)                                     |                            | Other (Specify)                       |                           | (Submit                |                                     | mit ACO-4)          |                    |                         |           |