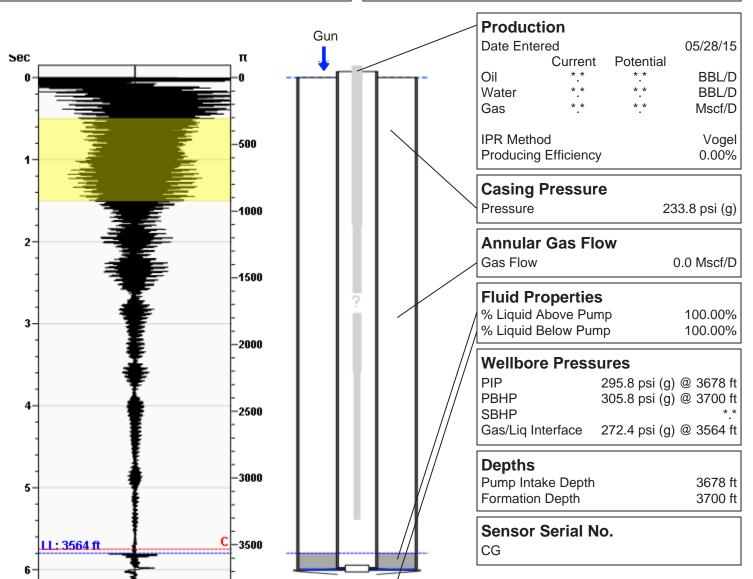

### Beverly 1 05/28/2015 05:10:48PM

# Liquid Level 3564 ft

Fluid Above Pump 114 ft Gas Free Above Pump 114 ft

Average Acoustic Velocity Average Joints Per Sec. Joints To Liquid 1229 ft/s 19.39 Jts/sec 112.42 Jts

Gas Gravity

#### **Comments and Recommendations**

**EXPLOSION - 620 PSI** 

Colton Oldham Weatherford Gas Lift 1900 S.E. 25th St. Oklahoma City, Oklahoma 73129 940-389-4632 colton.oldham@weatherford.com

0.7441 Air = 1