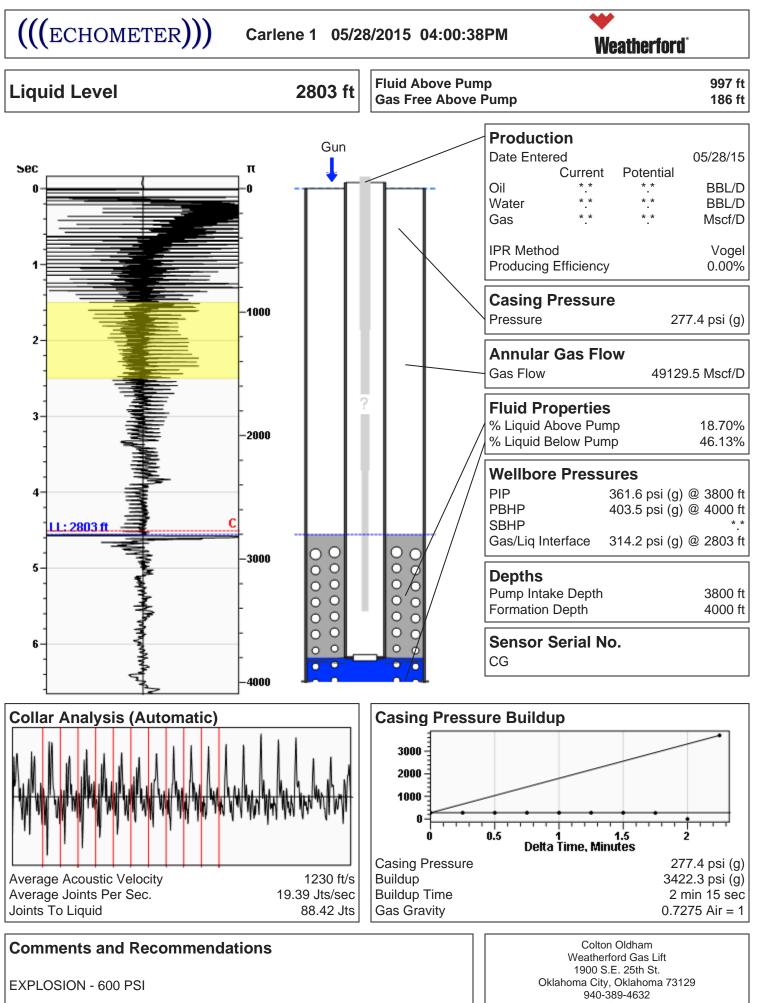

| Phone 785.625.0550                                                                            |                    |  |



colton.oldham@weatherford.com

Conservation Division District Office No. 2 3450 N. Rock Road Building 600, Suite 601 Wichita, KS 67226



Phone: 316-630-4000 Fax: 316-630-4005 http://kcc.ks.gov/

Shari Feist Albrecht, Chair Jay Scott Emler, Commissioner Pat Apple, Commissioner Sam Brownback, Governor

June 23, 2015

Tiffany Golay SandRidge Exploration and Production LLC 123 ROBERT S. KERR AVE OKLAHOMA CITY, OK 73102-6406

Re: Temporary Abandonment API 15-155-21549-00-00 Carlene 1 NW/4 Sec.04-24S-09W Reno County, Kansas

Dear Tiffany Golay:

"Your temporary abandonment (TA) application for the well listed above has been approved. In accordance with K.A.R. 82-3-111 the TA status of this well will expire 06/23/2016.

\* If you return this well to service or plug it, please notify the Distri