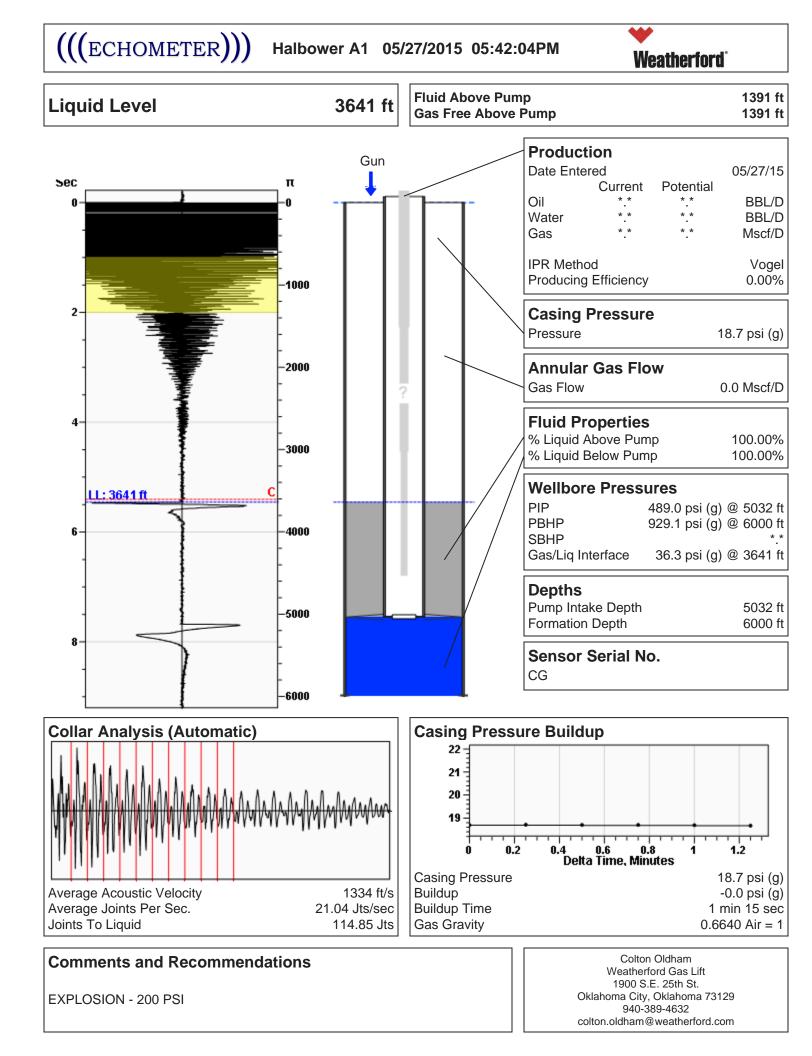

ved: 🗌 Yes 🗌 D                               | Denied Date: |           |               |                |                           |

## Mail to the Appropriate KCC Conservation Office:

|  | KCC District Office #1 - 210 E. Frontview, Suite A, Dodge City, KS 67801                      | Phone 620.225.8888 |
|--|-----------------------------------------------------------------------------------------------|--------------------|
|  | KCC District Office #2 / UPGS - 3450 N. Rock Road, Building 600, Suite 601, Wichita, KS 67226 | Phone 316.630.4000 |
|  | KCC District Office #3 - 1500 SW Seventh Steet, Chanute, KS 66720                             | Phone 620.432.2300 |
|  | KCC District Office #4 - 2301 E. 13th Street, Hays, KS 67601-2651                             | Phone 785.625.0550 |



Conservation Division District Office No. 2 3450 N. Rock Road Building 600, Suite 601 Wichita, KS 67226



Phone: 316-630-4000 Fax: 316-630-4005 http://kcc.ks.gov/

Shari Feist Albrecht, Chair Jay Scott Emler, Commissioner Pat Apple, Commissioner Sam Brownback, Governor

August 18, 2015

Tiffany Golay SandRidge Exploration and Production LLC 123 ROBERT S. KERR AVE OKLAHOMA CITY, OK 73102-6406

Re: Temporary Abandonment API 15-077-20133-00-00 HALBOWER A 1-3 NW/4 Sec.03-34S-08W Harper County, Kansas

Dear Tiffany Golay:

"Your temporary abandonment (TA) application for the well listed above has been approved. In accordance with K.A.R. 82-3-111 the TA status of this well will expire 08/18/2016.

\* If you return this well to service or plug it, please notify the District Office.

\* If you