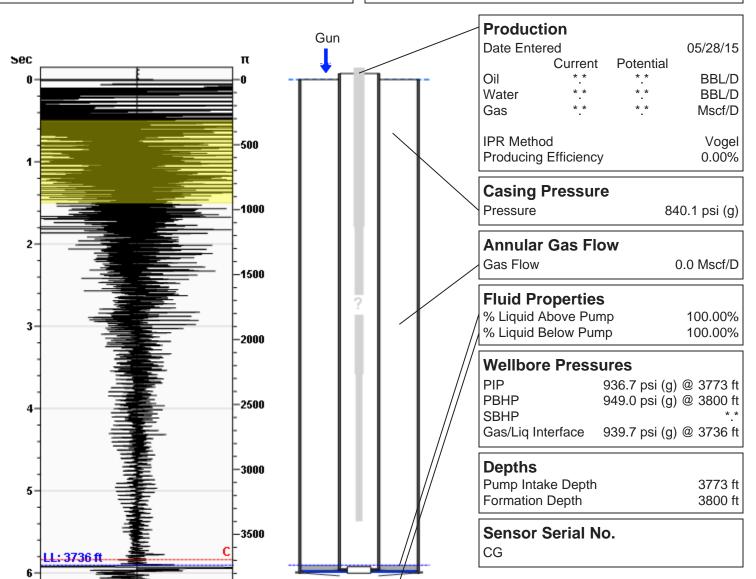

### Maskita 1 05/28/2015 03:20:48PM

37 ft

37 ft

# Liquid Level 3736 ft

Fluid Above Pump Gas Free Above Pump

117.84 Jts

#### **Comments and Recommendations**

**EXPLOSION - 1190 PSI** 

Joints To Liquid

Colton Oldham Weatherford Gas Lift 1900 S.E. 25th St. Oklahoma City, Oklahoma 73129 940-389-4632 colton.oldham@weatherford.com Conservation Division District Office No. 2 3450 N. Rock Road Building 600, Suite 601 Wichita, KS 67226