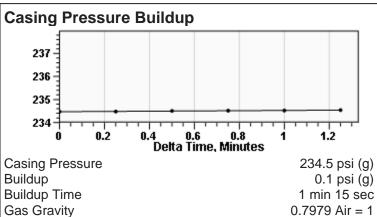

| KCC District Office #4 - 2301 E. 13th Street, Hays, KS 67601-2651                             | Phone 785.625.0550 |



## Nicole 3406 1-33H 05/27/2015 11:16:28AM



Liquid Level 2916 ft

Fluid Above Pump 2284 ft Gas Free Above Pump 2136 ft



91.97 Jts





## **Comments and Recommendations**

**EXPLOSION - 690 PSI** 

Joints To Liquid

Colton Oldham
Weatherford Gas Lift
1900 S.E. 25th St.
Oklahoma City, Oklahoma 73129
940-389-4632
colton.oldham@weatherford.com

Conservation Division District Office No. 2 3450 N. Rock Road Building 600, Suite 601 Wichita, KS 67226



Phone: 316-630-4000 Fax: 316-630-4005 http://kcc.ks.gov/

Sam Brownback, Governor

Shari Feist Albrecht, Chair Jay Scott Emler, Commissioner Pat Apple, Commissioner

August 18, 2015

Tiffany Golay SandRidge Exploration and Production LLC 123 ROBERT S. KERR AVE OKLAHOMA CITY, OK 73102-6406

Re: Temporary Abandonment API 15-077-22090-01-00 Nicole 3406 1-33H NE/4 Sec.33-34S-06W Harper County, Kansas

## Dear Tiffany Golay:

"Your temporary abandonment (TA) application for the well