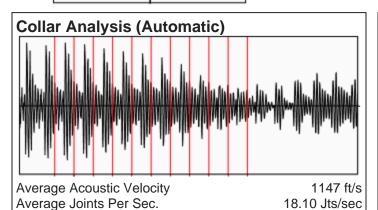

| KCC District Office #4 - 2301 E. 13th Street, Hays, KS 67601-2651                             | Phone 785.625.0550 |



## Nicole 3406 1-33H 05/27/2015 11:16:28AM



Liquid Level 2916 ft

Fluid Above Pump 2284 ft Gas Free Above Pump 2136 ft



91.97 Jts





## **Comments and Recommendations**

**EXPLOSION - 690 PSI** 

Joints To Liquid

Colton Oldham
Weatherford Gas Lift
1900 S.E. 25th St.
Oklahoma City, Oklahoma 73129
940-389-4632
colton.oldham@weatherford.com

Conservation Division District Office No. 2 3450 N. Rock Road Building 600, Suite 601 Wichita, KS 67226



Phone: 316-630-4000 Fax: 316-630-4005 http://kcc.ks.gov/

Sam Brownback, Governor

Shari Feist Albrecht, Chair Jay Scott Emler, Commissioner Pat Apple, Commissioner

August 18, 2015

Tiffany Golay SandRidge Exploration and Production LLC 123 ROBERT S. KERR AVE OKLAHOMA CITY, OK 73102-6406

Re: Temporary Abandonment API 15-077-22090-01-00 Nicole 3406 1-33H NE/4 Sec.33-34S-06W Harper County, Kansas

## Dear Tiffany Golay:

"Your temporary abandonment (TA) application for the we