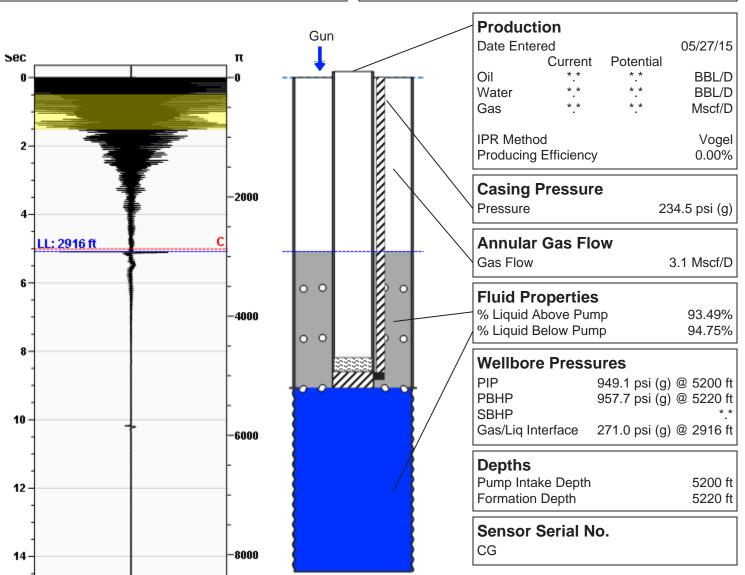

## Nicole 3406 1-33H 05/27/2015 11:16:28AM

Liquid Level 2916 ft

Fluid Above Pump 2284 ft Gas Free Above Pump 2136 ft

91.97 Jts