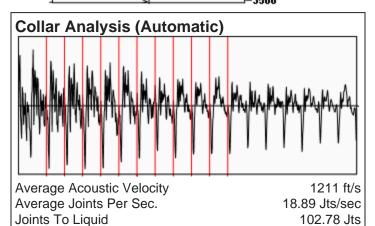

## Trostle 1 05/28/2015 08:43:16AM

# Liquid Level 3296 ft

Fluid Above Pump 104 ft Gas Free Above Pump 104 ft