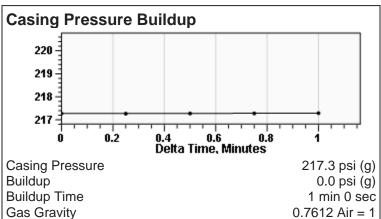

## Trostle 1 05/28/2015 08:43:16AM

# Liquid Level 3296 ft

Fluid Above Pump 104 ft Gas Free Above Pump 104 ft