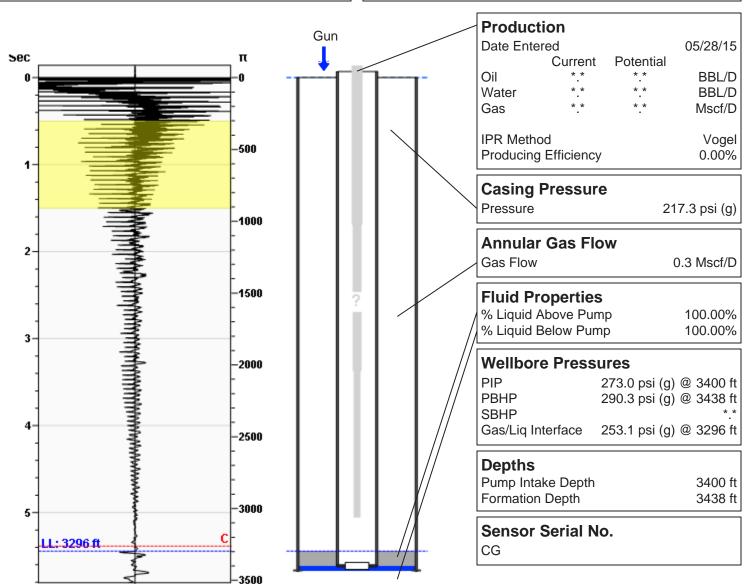

## Trostle 1 05/28/2015 08:43:16AM

# Liquid Level 3296 ft

Fluid Above Pump 104 ft Gas Free Above Pump 104 ft

#### **Comments and Recommendations**

**EXPLOSION - 690 PSI** 

Colton Oldham
Weatherford Gas Lift
1900 S.E. 25th St.
Oklahoma City, Oklahoma 73129
940-389-4632
colton.oldham@weatherford.com

Conservation Division District Office No. 2 3450 N. Rock Road Building 600, Suite 601 Wichita, KS 67226