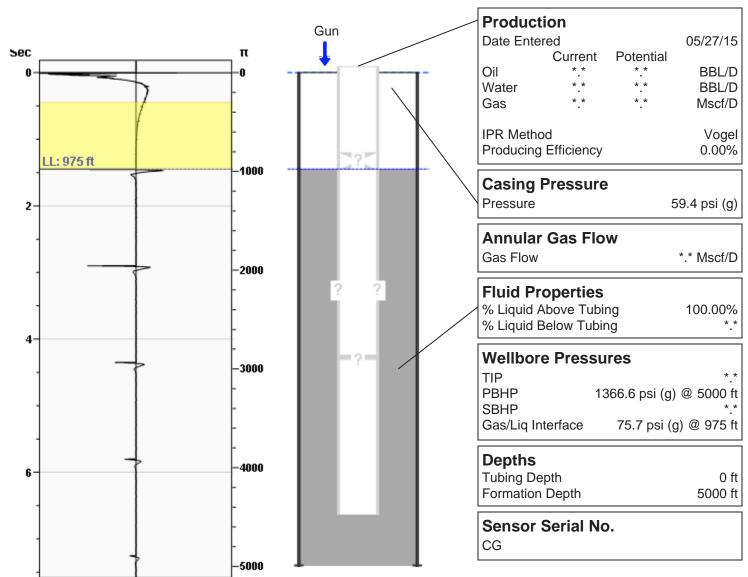

### Valerie1-32 05/27/2015 02:09:58PM

Liquid Level 975 ft

Fluid Above Tubing
Gas Free Above Tubing

4025 ft 4025 ft

## **High Fluid Level**

In accordance with K.A.R. 82-3-111, this well must be plugged or returned to service by September 17, 2015.

Sincerely,

Steve VanGieson