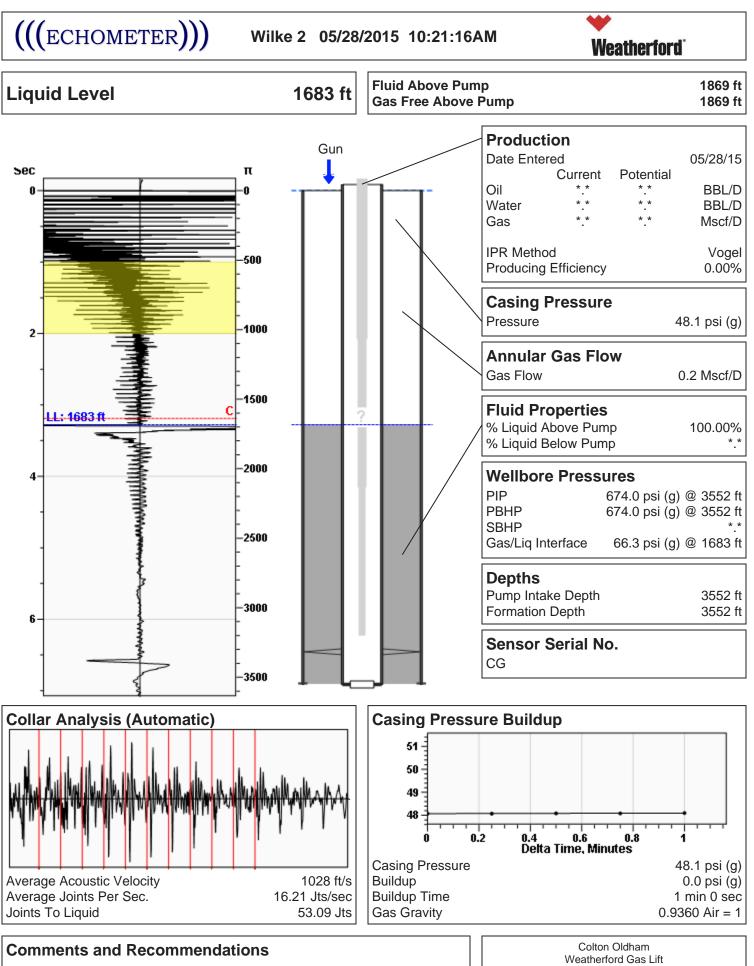

Yes 🗌 De                      | enied Date:  |           |               |                |                           |

## Mail to the Appropriate KCC Conservation Office:

|  | KCC District Office #1 - 210 E. Frontview, Suite A, Dodge City, KS 67801                      | Phone 620.225.8888 |  |
|--|-----------------------------------------------------------------------------------------------|--------------------|--|
|  | KCC District Office #2 / UPGS - 3450 N. Rock Road, Building 600, Suite 601, Wichita, KS 67226 | Phone 316.630.4000 |  |
|  | KCC District Office #3 - 1500 SW Seventh Steet, Chanute, KS 66720                             | Phone 620.432.2300 |  |
|  | KCC District Office #4 - 2301 E. 13th Street, Hays, KS 67601-2651                             | Phone 785.625.0550 |  |



**EXPLOSION - 400 PSI** 

Colton Oldham Weatherford Gas Lift 1900 S.E. 25th St. Oklahoma City, Oklahoma 73129 940-389-4632 colton.oldham@weatherford.com Conservation Division District Office No. 2 3450 N. Rock Road Building 600, Suite 601 Wichita, KS 67226



Phone: 316-630-4000 Fax: 316-630-4005 http://kcc.ks.gov/

Shari Feist Albrecht, Chair Jay Scott Emler, Commissioner Pat Apple, Commissioner Sam Brownback, Governor

June 23, 2015

Tiffany Golay SandRidge Exploration and Production LLC 123 ROBERT S. KERR AVE OKLAHOMA CITY, OK 73102-6406

Re: Temporary Abandonment API 15-155-21506-00-00 WILKE 2 SW/4 Sec.10-23S-07W Reno County, Kansas

Dear Tiffany Golay:

"Your temporary abandonment (TA) application for the well listed above has been approved. In accordance with K.A.R. 82-3-111 the TA