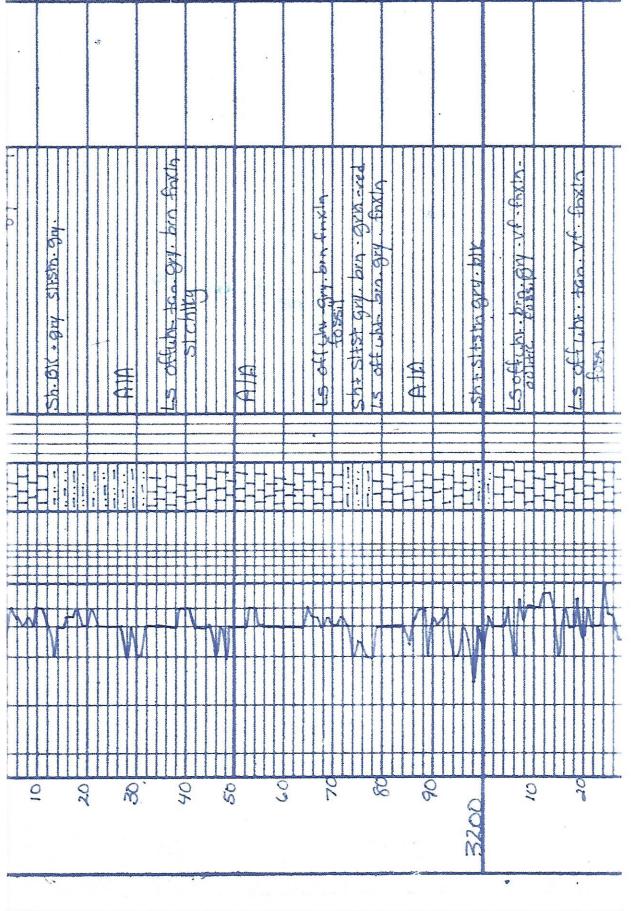

# Tops

| Name      | Тор  | Datum |
|-----------|------|-------|
| Anhydrite | 1356 | 780   |
| base      | 1391 | 749   |
| Topeka    | 3081 | -941  |
| Heebner   | 3311 | -1171 |
| Toronto   | 3329 | -1189 |
| Lansing   | 3357 | -1217 |
| ВКС       | 3695 | -1455 |
| Arbuckle  | 3617 | -1477 |
| TD        | 3700 | -1562 |