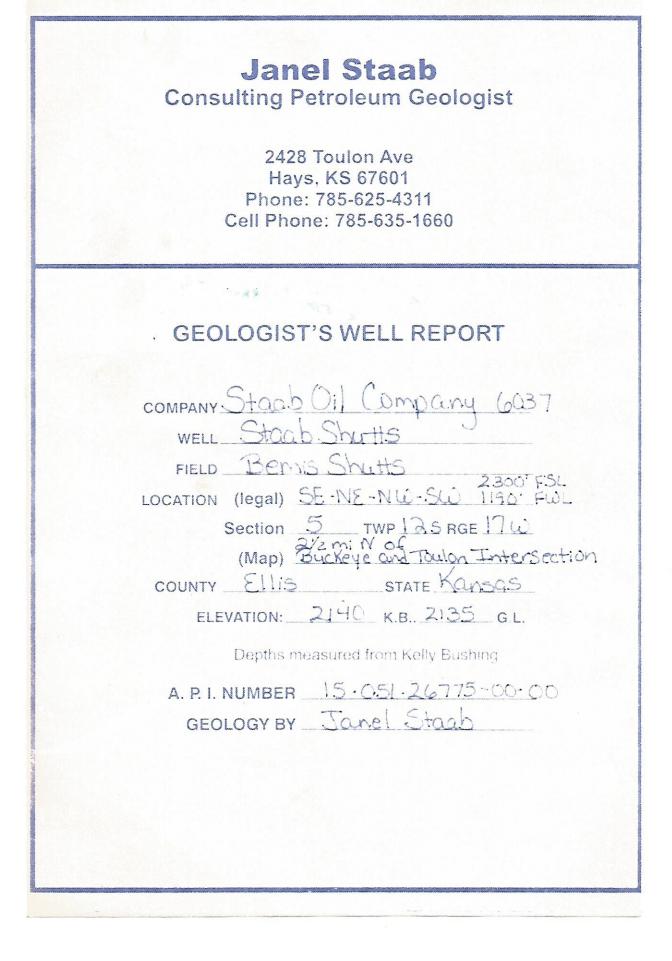

Mail to: KCC - Conservation Division, 130 S. Market - Room 2078, Wichita, Kansas 67202

| Form      | ACO1 - Well Completion               |
|-----------|--------------------------------------|
| Operator  | Staab Oil Co., a General Partnership |
| Well Name | Staab Shutts 1                       |
| Doc ID    | 1254811                              |