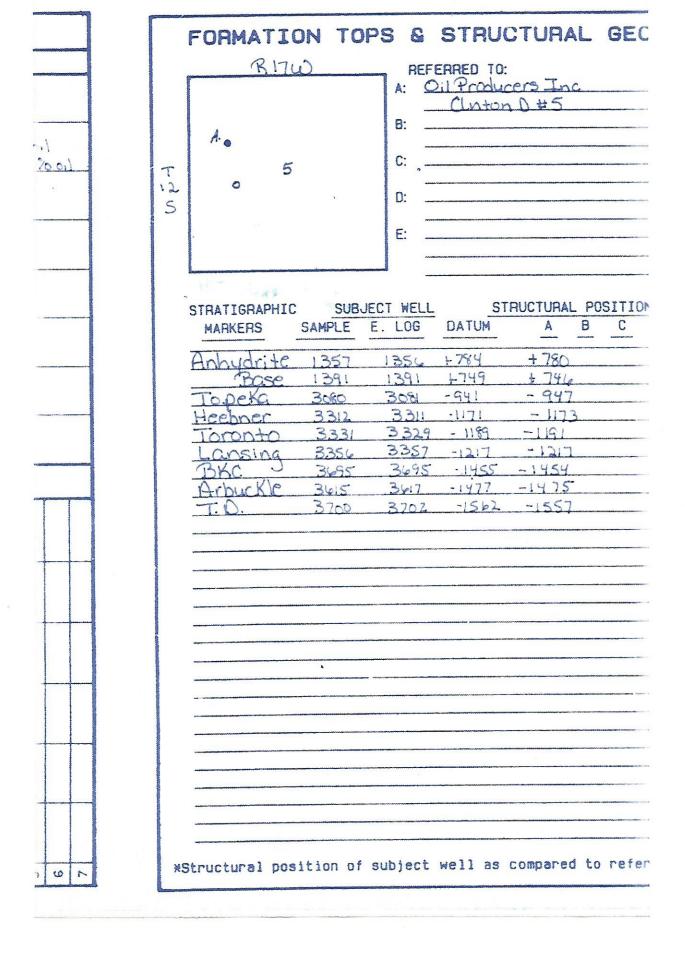

# Tops

| Name      | Тор  | Datum |
|-----------|------|-------|
| Anhydrite | 1356 | 780   |
| base      | 1391 | 749   |
| Topeka    | 3081 | -941  |
| Heebner   | 3311 | -1171 |
| Toronto   | 3329 | -1189 |
| Lansing   | 3357 | -1217 |
| ВКС       | 3695 | -1455 |
| Arbuckle  | 3617 | -1477 |
| TD        | 3700 | -1562 |