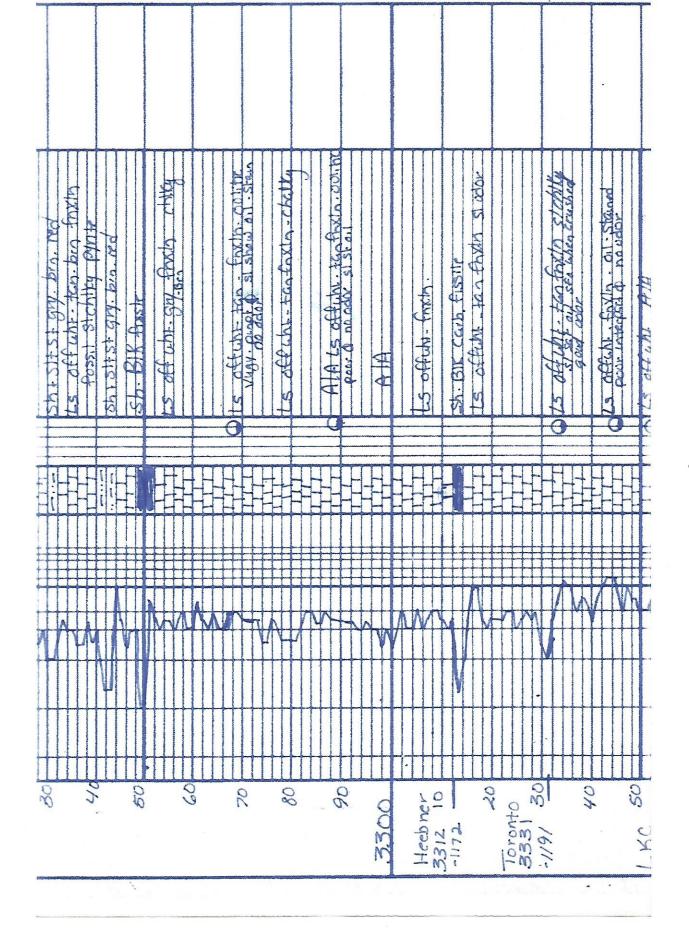

# Tops

| Name      | Тор  | Datum |
|-----------|------|-------|
| Anhydrite | 1356 | 780   |
| base      | 1391 | 749   |
| Topeka    | 3081 | -941  |
| Heebner   | 3311 | -1171 |
| Toronto   | 3329 | -1189 |
| Lansing   | 3357 | -1217 |
| ВКС       | 3695 | -1455 |
| Arbuckle  | 3617 | -1477 |
| TD        | 3700 | -1562 |