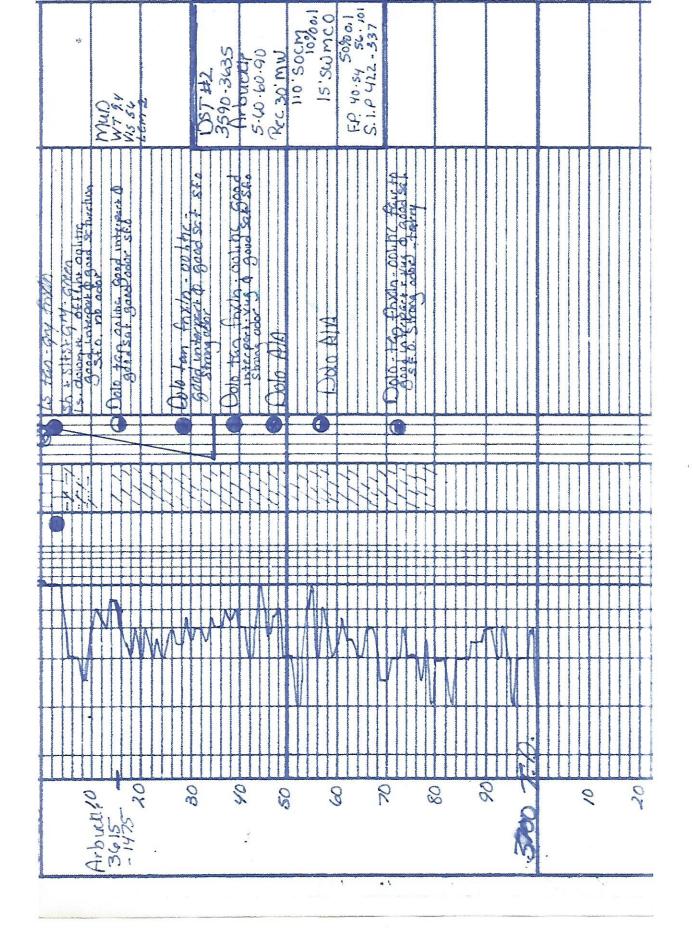

# Tops

| Name      | Тор  | Datum |
|-----------|------|-------|
| Anhydrite | 1356 | 780   |
| base      | 1391 | 749   |
| Topeka    | 3081 | -941  |
| Heebner   | 3311 | -1171 |
| Toronto   | 3329 | -1189 |
| Lansing   | 3357 | -1217 |
| ВКС       | 3695 | -1455 |
| Arbuckle  | 3617 | -1477 |
| TD        | 3700 | -1562 |