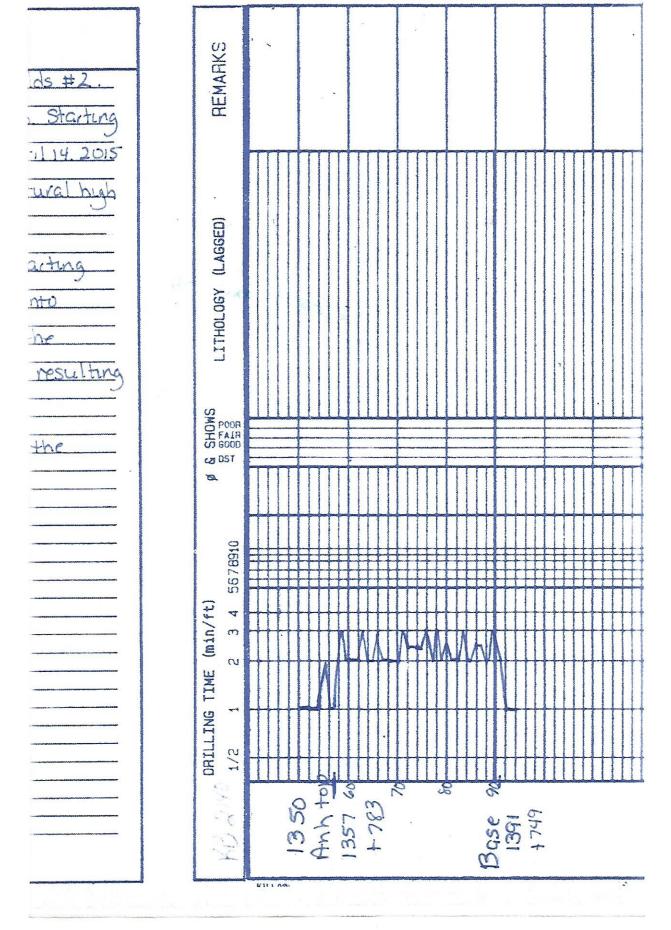

|                       | Page Two    | 1254811 |
|-----------------------|-------------|---------|
| Operator Name:        | Lease Name: | Well #: |
| Sec TwpS. R East West | County:     |         |

**INSTRUCTIONS:** Show important tops of formations penetrated. Detail all cores. Report all final copies of drill stems tests giving interval tested, time tool open and closed, flowing and shut-in pressures, whether shut-in pressure reached static level, hydrostatic pressures, bottom hole temperature, fluid recovery, and flow rates if gas to surface test, along with final chart(s). Attach extra sheet if more space is needed.