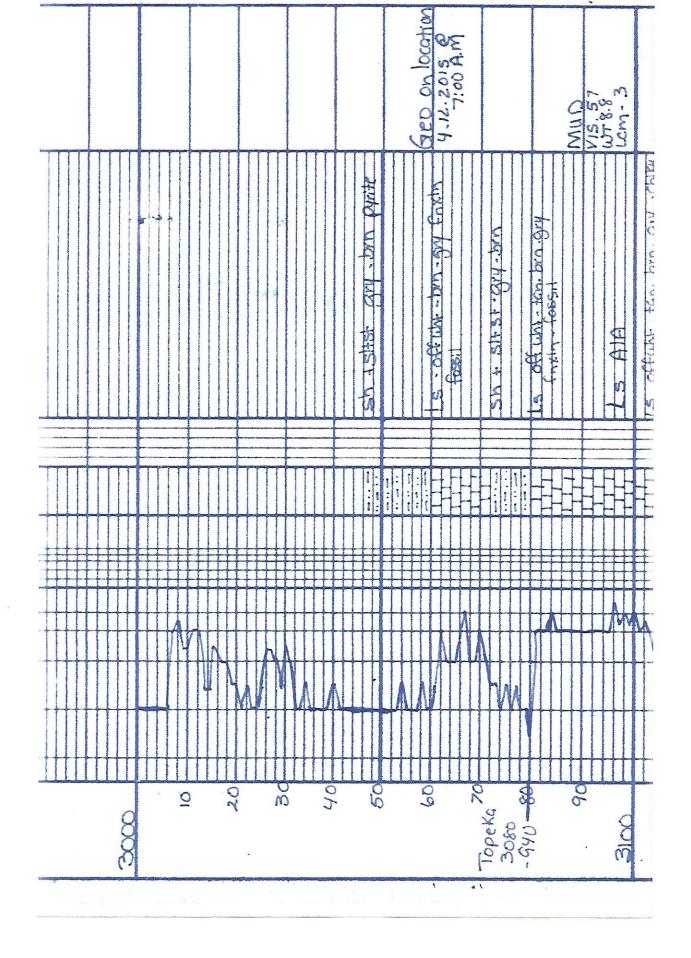

# Tops

| Name      | Тор  | Datum |
|-----------|------|-------|
| Anhydrite | 1356 | 780   |
| base      | 1391 | 749   |
| Topeka    | 3081 | -941  |
| Heebner   | 3311 | -1171 |
| Toronto   | 3329 | -1189 |
| Lansing   | 3357 | -1217 |
| ВКС       | 3695 | -1455 |
| Arbuckle  | 3617 | -1477 |
| TD        | 3700 | -1562 |