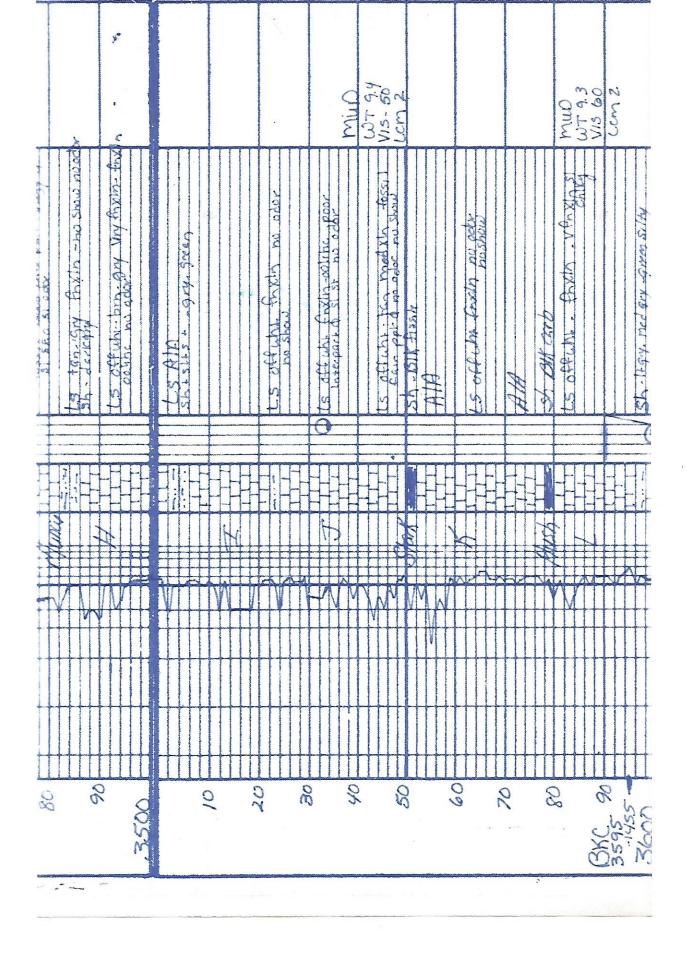

# Tops

| Name      | Тор  | Datum |
|-----------|------|-------|
| Anhydrite | 1356 | 780   |
| base      | 1391 | 749   |
| Topeka    | 3081 | -941  |
| Heebner   | 3311 | -1171 |
| Toronto   | 3329 | -1189 |
| Lansing   | 3357 | -1217 |
| ВКС       | 3695 | -1455 |
| Arbuckle  | 3617 | -1477 |
| TD        | 3700 | -1562 |