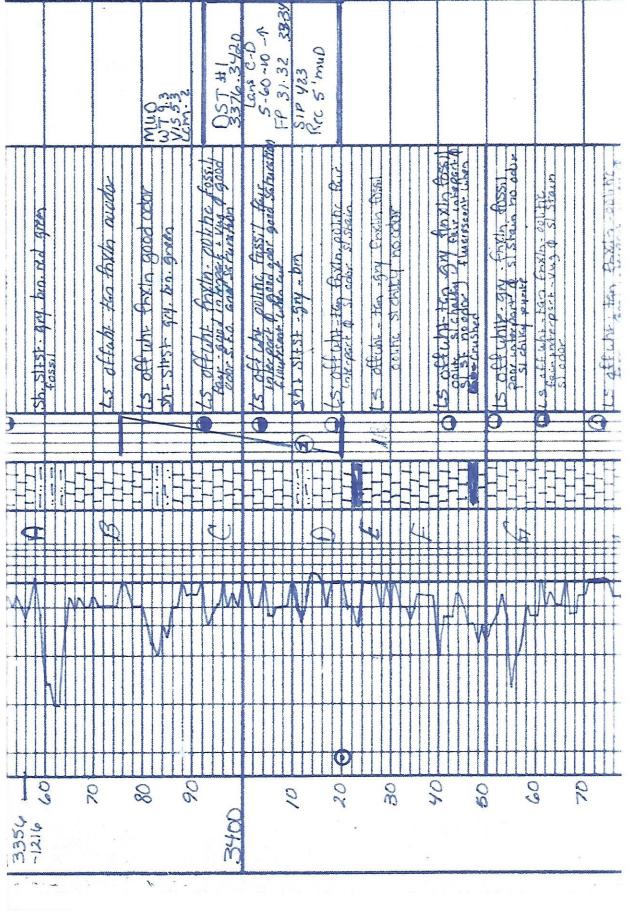

# Tops

| Name      | Тор  | Datum |
|-----------|------|-------|
| Anhydrite | 1356 | 780   |
| base      | 1391 | 749   |
| Topeka    | 3081 | -941  |
| Heebner   | 3311 | -1171 |
| Toronto   | 3329 | -1189 |
| Lansing   | 3357 | -1217 |
| ВКС       | 3695 | -1455 |
| Arbuckle  | 3617 | -1477 |
| TD        | 3700 | -1562 |