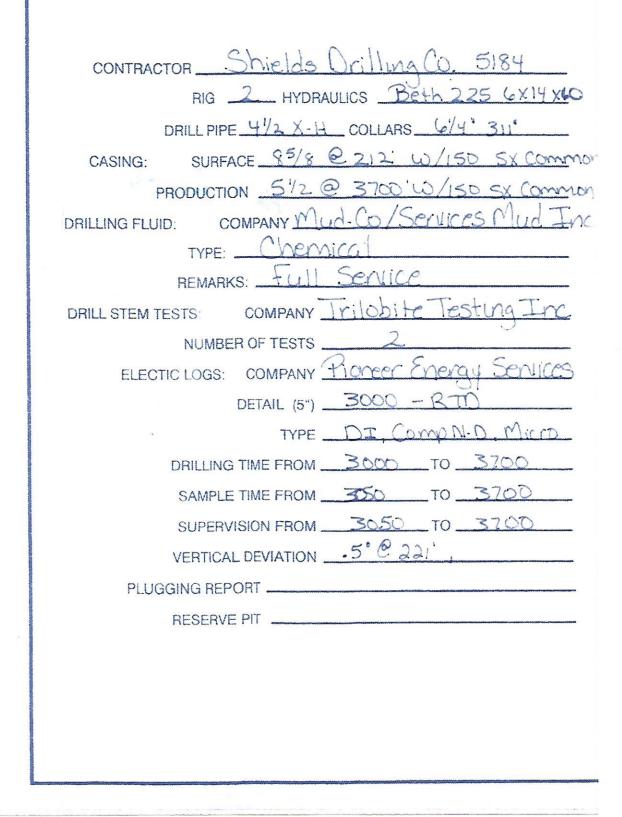

| Drill Stem Tests Taken<br>(Attach Additional Sheets)<br>Samples Sent to Geological Survey |                      | Yes No                             |                      | 0                | nation (Top), Depth and Datum |                 | Sample                        |  |
|-------------------------------------------------------------------------------------------|----------------------|------------------------------------|----------------------|------------------|-------------------------------|-----------------|-------------------------------|--|
|                                                                                           |                      | Yes No                             | Nam                  | e                |                               | Тор             | Datum                         |  |
| Cores Taken<br>Electric Log Run                                                           |                      | Yes No                             |                      |                  |                               |                 |                               |  |
| List All E. Logs Run:                                                                     |                      |                                    |                      |                  |                               |                 |                               |  |
|                                                                                           |                      | CASING<br>Report all strings set-o | RECORD Ne            |                  | ion, etc.                     |                 |                               |  |
| Purpose of String                                                                         | Size Hole<br>Drilled | Size Casing<br>Set (In O.D.)       | Weight<br>Lbs. / Ft. | Setting<br>Depth | Type of<br>Cement             | # Sacks<br>Used | Type and Percent<br>Additives |  |
|                                                                                           |                      |                                    |                      |                  |                               |                 |                               |  |
|                                                                                           |                      |                                    |                      |                  |                               |                 |                               |  |
|                                                                                           |                      |                                    |                      |                  |                               |                 |                               |  |
|                                                                                           |                      | ADDITIONAL                         | CEMENTING / SQL      | EEZE RECORD      |                               |                 |                               |  |
|                                                                                           |                      |                                    |                      |                  |                               |                 |                               |  |