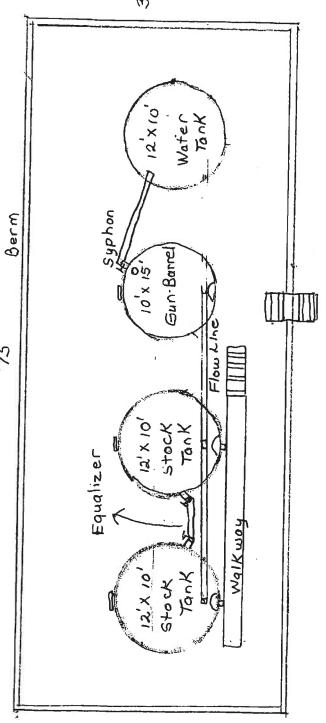

PLAT

Show location of the well. Show footage to the nearest lease or unit boundary line. Show the predicted locations of lease roads, tank batteries, pipelines and electrical lines, as required by the Kansas Surface Owner Notice Act (House Bill 2032). You may attach a separate plat if desired.

#### In plotting the proposed location of the well, you must show:

- 1. The manner in which you are using the depicted plat by identifying section lines, i.e. 1 section, 1 section with 8 surrounding sections, 4 sections, etc.
- 2. The distance of the proposed drilling location from the south / north and east / west outside section lines.
- 3. The distance to the nearest lease or unit boundary line (in footage).
- If proposed location is located within a prorated or spaced field a certificate of acreage attribution plat must be attached: (C0-7 for oil wells; CG-8 for gas wells).
- 5. The predicted locations of lease roads, tank batteries, pipelines, and electrical lines.