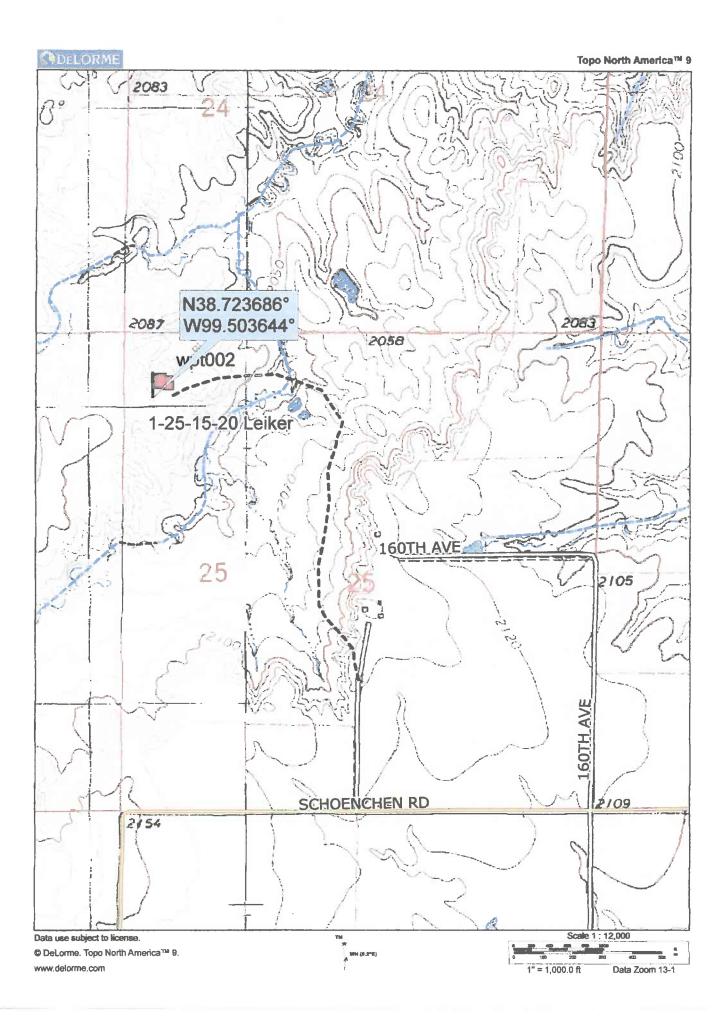

## Submitted Electronically

I

|                             |                                                                         | S 19-T 15 S-F  |                      | <u>ස</u> ්.<br>දේ |              | 11                                                                       |                                        |
|-----------------------------|-------------------------------------------------------------------------|----------------|----------------------|-------------------|--------------|--------------------------------------------------------------------------|----------------------------------------|
| New A Constant of the other | Classify Wells   Download Wells   Print to PDF   Clear Highlight   Help |                |                      | A-S30T 15S-A-     | Ellis County | sol venciren Aŭ                                                          |                                        |
| Kansas Geological Survey    | Print to PDF Ck                                                         |                | 2                    | 160th Ave         |              | MAL DEDUK                                                                | ~~~~~~~~~~~~~~~~~~~~~~~~~~~~~~~~~~~~~~ |
| Kansas                      | Download Wells                                                          | Kzow           | Plepesed + 1-25-1520 | h Ave             |              | - And                                                                    | VVC                                    |
| ADIA N'SIL                  | Classify Wells                                                          | S24-T15S-R20W  | Dhe fesed<br>Leiken  | S25-T-15S-R20W    |              | s dioenchen Rd                                                           |                                        |
|                             | Statewide View   Zoom to Location   Filter Wells   Label Wells          |                | 120                  |                   |              |                                                                          |                                        |
|                             | tion   Filter We                                                        |                | .0                   |                   |              | ttype=wwc5&extently                                                      |                                        |
| ater Wells                  | Zoom to Local                                                           | S23-T 15S-R20W |                      | S26-T15S-R20W     |              | wc5/index.cfm?extent                                                     |                                        |
| Kansas Water Wells          | Statewide View                                                          |                |                      | S24               |              | http://m aps.kgs.ku.edu/wwc5/index.cfm?extenttype=wwc5&extentvalue=98968 |                                        |

Specific Water Well Detail