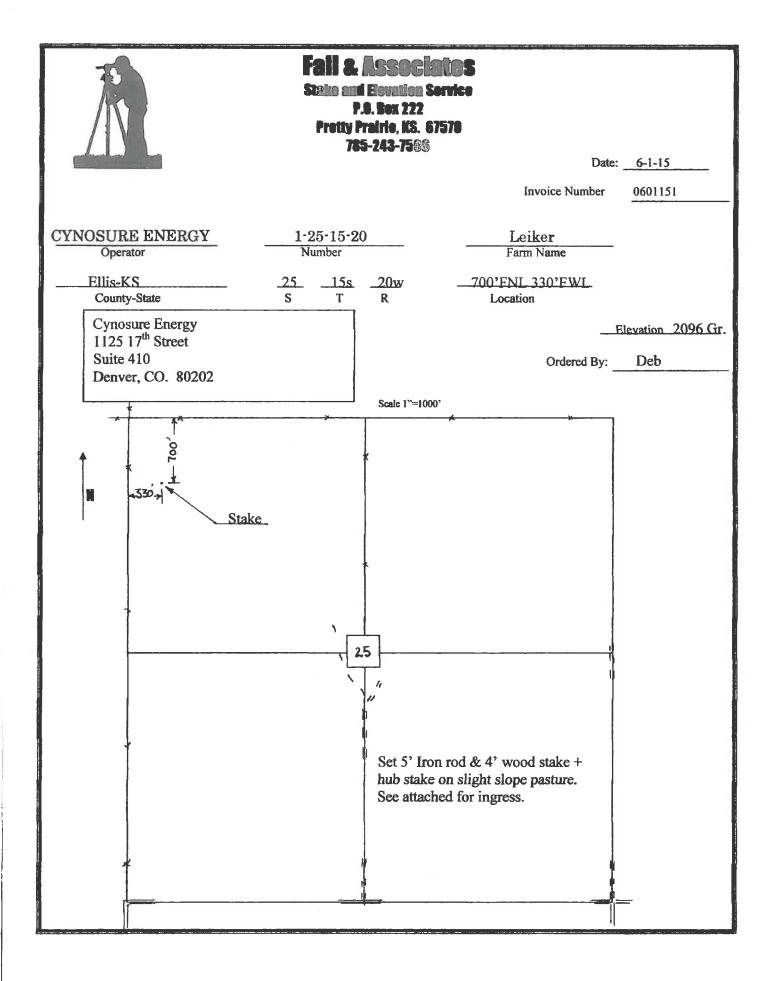

## IN ALL CASES PLOT THE INTENDED WELL ON THE PLAT BELOW

In all cases, please fully complete this side of the form. Include items 1 through 5 at the bottom of this page.

| Operator:                             | Location of Well: County:                                          |
|---------------------------------------|--------------------------------------------------------------------|
| Lease:                                | feet from N / S Line of Section                                    |
| Well Number:                          | feet from E / W Line of Section                                    |
| Field:                                | SecTwpS. R E W                                                     |
| Number of Acres attributable to well: | Is Section: Regular or Irregular                                   |
|                                       | If Section is Irregular, locate well from nearest corner boundary. |

PLAT

Show location of the well. Show footage to the nearest lease or unit boundary line. Show the predicted locations of lease roads, tank batteries, pipelines and electrical lines, as required by the Kansas Surface Owner Notice Act (House Bill 2032). You may attach a separate plat if desired.

#### In plotting the proposed location of the well, you must show:

- 1. The manner in which you are using the depicted plat by identifying section lines, i.e. 1 section, 1 section with 8 surrounding sections, 4 sections, etc.
- 2. The distance of the proposed drilling location from the south / north and east / west outside section lines.
- 3. The distance to the nearest lease or unit boundary line (in footage).
- If proposed location is located within a prorated or spaced field a certificate of acreage attribution plat must be attached: (C0-7 for oil wells; CG-8 for gas wells).
- 5. The predicted locations of lease roads, tank batteries, pipelines, and electrical lines.