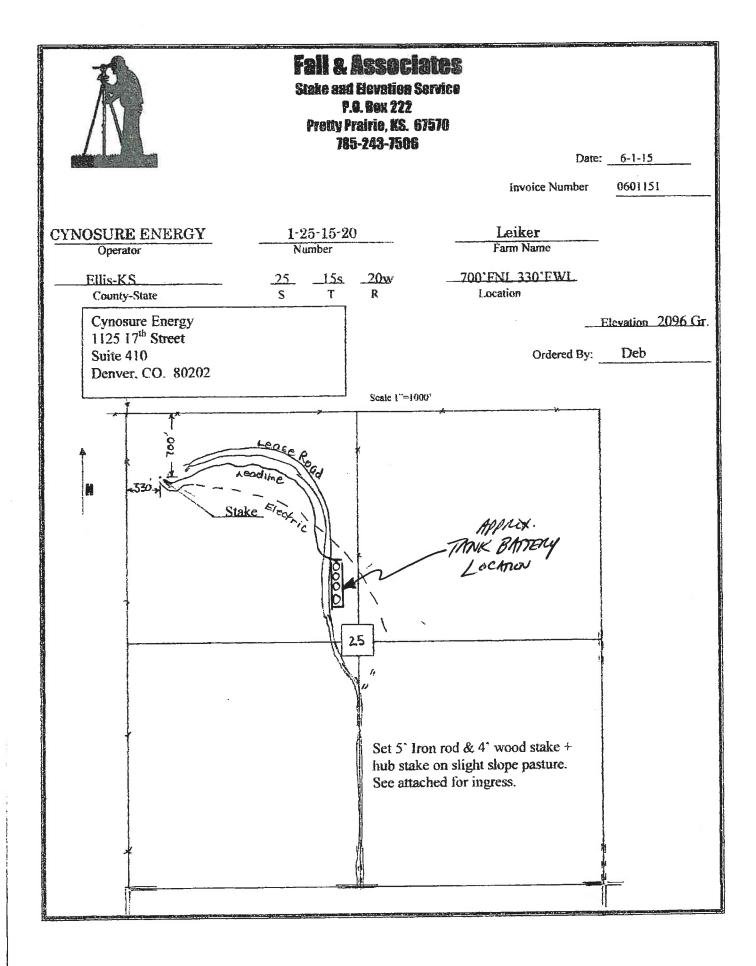

PLAT

Show location of the well. Show footage to the nearest lease or unit boundary line. Show the predicted locations of lease roads, tank batteries, pipelines and electrical lines, as required by the Kansas Surface Owner Notice Act (House Bill 2032). You may attach a separate plat if desired.

#### In plotting the proposed location of the well, you must show:

- 1. The manner in which you are using the depicted plat by identifying section lines, i.e. 1 section, 1 section with 8 surrounding sections, 4 sections, etc.
- 2. The distance of the proposed drilling location from the south / north and east / west outside section lines.
- 3. The distance to the nearest lease or unit boundary line (in footage).
- If proposed location is located within a prorated or spaced field a certificate of acreage attribution plat must be attached: (C0-7 for oil wells; CG-8 for gas wells).
- 5. The predicted locations of lease roads, tank batteries, pipelines, and electrical lines.