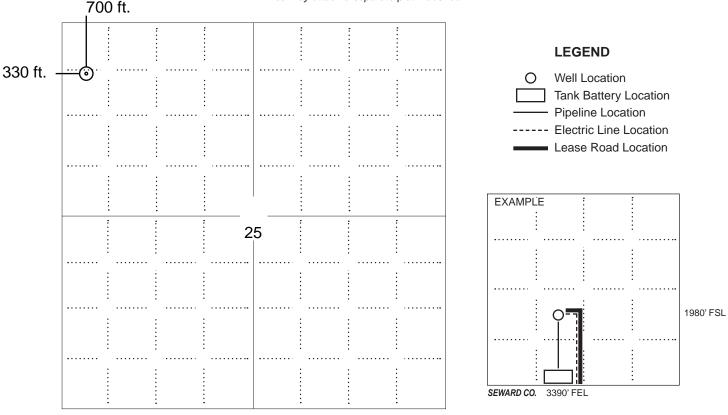

## IN ALL CASES PLOT THE INTENDED WELL ON THE PLAT BELOW

In all cases, please fully complete this side of the form. Include items 1 through 5 at the bottom of this page.

| Operator:                             | Location of Well: County:                                          |
|---------------------------------------|--------------------------------------------------------------------|
| Lease:                                | feet from N / S Line of Section                                    |
| Well Number:                          | feet from E / W Line of Section                                    |
| Field:                                | SecTwpS. R E W                                                     |
| Number of Acres attributable to well: | Is Section: Regular or Irregular                                   |
|                                       | If Section is Irregular, locate well from nearest corner boundary. |

PLAT

Show location of the well. Show footage to the nearest lease or unit boundary line. Show the predicted locations of lease roads, tank batteries, pipelines and electrical lines, as required by the Kansas Surface Owner Notice Act (House Bill 2032). You may attach a separate plat if desired.

NOTE: In all cases locate the spot of the proposed drilling locaton.

#### In plotting the proposed location of the well, you must show:

- 1. The manner in which you are using the depicted plat by identifying section lines, i.e. 1 section, 1 section with 8 surrounding sections, 4 sections, etc.
- 2. The distance of the proposed drilling location from the south / north and east / west outside section lines.
- 3. The distance to the nearest lease or unit boundary line (in footage).
- If proposed location is located within a prorated or spaced field a certificate of acreage attribution plat must be attached: (C0-7 for oil wells; CG-8 for gas wells).
- 5. The predicted locations of lease roads, tank batteries, pipelines, and electrical lines.