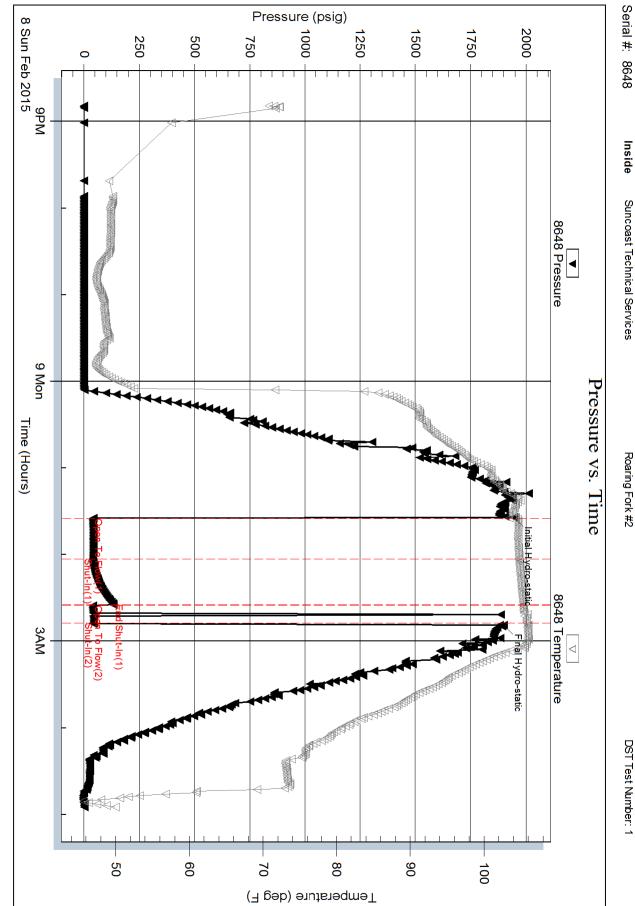

INSTRUCTIONS: Show important tops of formations penetrated. Detail all cores. Report all final copies of drill stems tests giving interval tested, time tool open and closed, flowing and shut-in pressures, whether shut-in pressure reached static level, hydrostatic pressures, bottom hole temperature, fluid recovery, and flow rates if gas to surface test, along with final chart(s). Attach extra sheet if more space is needed.