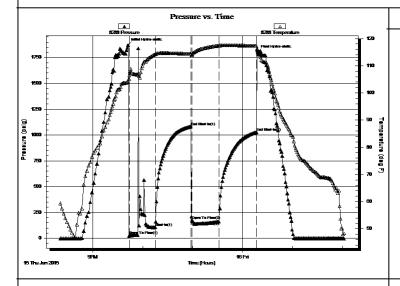

#### **GENERAL INFORMATION:**

Formation: **Arbuckle** 

Deviated: Test Type: Conventional Straddle (Initial) No Whipstock: ft (KB)

Time Tool Opened: 21:43:30 Time Test Ended: 02:02:00

Unit No: 60

Tester:

Gene Budig

3756.00 ft (KB) To 3764.00 ft (KB) (TVD)

Reference Elevations:

2038.00 ft (KB) 2033.00 ft (CF)

Total Depth: 3898.00 ft (KB) (TVD)

KB to GR/CF:

5.00 ft

7.88 inches Hole Condition: Poor Hole Diameter:

Serial #: 8288 Press@RunDepth:

Interval:

Inside

1027.65 psig @ 3763.00 ft (KB)

Capacity: Last Calib.: 8000.00 psig

Start Date: 2015.01.15 Start Time: 20:21:00

End Date: 2015.01.16 End Time: 02:02:00

Time On Btm:

2015.01.15 2015.01.15 @ 21:42:00

Time Off Btm:

2015.01.16 @ 00:18:00

TEST COMMENT: 1st Opening 30 Minutes Surging blow died Flushed tool surging blow built to BOB in 5 minutes

1st Shut-In 45 Minutes- No blow back

2nd Opening 30 Minutes-Fair blow BOB in 5 minutes

2nd Shut-In 45 Minutes-No blow back

| PRESSURE SUMMARY |
|------------------|
|------------------|

| Time   | Pressure | Temp    | Annotation           |
|--------|----------|---------|----------------------|
| (Min.) | (psig)   | (deg F) |                      |
| 0      | 1869.72  | 104.06  | Initial Hydro-static |
| 2      | 30.62    | 106.49  | Open To Flow (1)     |
| 33     | 106.64   | 114.27  | Shut-In(1)           |
| 76     | 1082.24  | 114.37  | End Shut-In(1)       |
| 77     | 177.97   | 113.96  | Open To Flow (2)     |
| 110    | 160.11   | 117.40  | Shut-In(2)           |
| 155    | 1027.65  | 117.28  | End Shut-In(2)       |
| 156    | 1802.06  | 115.56  | Final Hydro-static   |
|        |          |         |                      |
|        |          |         |                      |
|        |          |         |                      |
|        |          |         |                      |