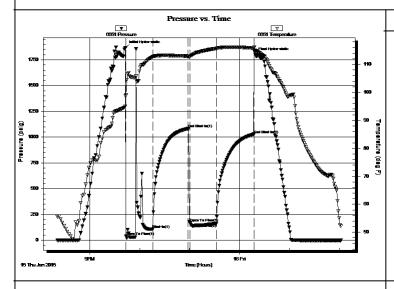

#### **GENERAL INFORMATION:**

Formation: **Arbuckle** 

Deviated: Test Type: Conventional Straddle (Initial) No Whipstock: ft (KB)

Time Tool Opened: 21:43:30 Time Test Ended: 02:02:00

Unit No: 60

Reference Elevations:

3756.00 ft (KB) To 3764.00 ft (KB) (TVD)

2038.00 ft (KB)

Total Depth: 3898.00 ft (KB) (TVD) 2033.00 ft (CF)

7.88 inches Hole Condition: Poor Hole Diameter:

Outside

KB to GR/CF: 5.00 ft

Serial #: 6651

Interval:

Press@RunDepth: 161.46 psig @ 3763.00 ft (KB)

Capacity: Last Calib.:

Tester:

8000.00 psig

2015.01.16

Start Date: 2015.01.15 Start Time: 20:21:00

2015.01.16 02:02:00

Time On Btm: 2015.01.15 @ 21:43:00

End Time:

End Date:

2015.01.16 @ 00:18:30 Time Off Btm:

TEST COMMENT: 1st Opening 30 Minutes Surging blow died Flushed tool surging blow built to BOB in 5 minutes

1st Shut-In 45 Minutes- No blow back

2nd Opening 30 Minutes-Fair blow BOB in 5 minutes

2nd Shut-In 45 Minutes-No blow back

| PRESSURE S | UMMARY |
|------------|--------|
|------------|--------|

| Time   | Pressure | Temp    | Annotation           |
|--------|----------|---------|----------------------|
| (Min.) | (psig)   | (deg F) |                      |
| 0      | 1866.90  | 98.64   | Initial Hydro-static |
| 1      | 39.34    | 98.99   | Open To Flow (1)     |
| 33     | 107.20   | 112.65  | Shut-In(1)           |
| 75     | 1082.29  | 112.90  | End Shut-In(1)       |
| 77     | 170.56   | 112.67  | Open To Flow (2)     |
| 109    | 161.46   | 115.64  | Shut-In(2)           |
| 154    | 1028.20  | 115.80  | End Shut-In(2)       |
| 156    | 1801.03  | 114.96  | Final Hydro-static   |
|        |          |         |                      |
|        |          |         |                      |
|        |          |         |                      |
|        |          |         |                      |
|        |          |         |                      |