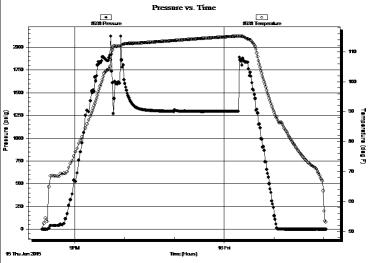

#### **GENERAL INFORMATION:**

Formation: **Arbuckle** 

Deviated: Whipstock: Test Type: Conventional Straddle (Initial) No ft (KB)

Time Tool Opened: 21:43:30

Tester: Gene Budig

Unit No: 60

Time Test Ended: 02:02:00

3756.00 ft (KB) To 3764.00 ft (KB) (TVD)

Reference Elevations:

2038.00 ft (KB)

Total Depth: 3898.00 ft (KB) (TVD)

2033.00 ft (CF)

7.88 inches Hole Condition: Poor Hole Diameter:

KB to GR/CF: 5.00 ft

Serial #: 8938 Press@RunDepth: Below (Straddle)

psig @

3898.29 ft (KB)

Capacity: Last Calib.: 8000.00 psig

Start Date:

Interval:

2015.01.15

End Date:

2015.01.16

2015.01.16

Start Time:

20:21:00

End Time:

02:03:00

Time On Btm:

Time Off Btm:

TEST COMMENT: 1st Opening 30 Minutes Surging blow died Flushed tool surging blow built to BOB in 5 minutes

1st Shut-In 45 Minutes- No blow back

2nd Opening 30 Minutes-Fair blow BOB in 5 minutes 2nd Shut-In 45 Minutes-No blow back

|   | Time   | Pressure | Temp    | Annotation |
|---|--------|----------|---------|------------|
|   | (Min.) | (psig)   | (deg F) |            |
|   |        |          |         |            |
|   |        |          |         |            |
|   |        |          |         |            |
|   |        |          |         |            |
|   |        |          |         |            |
| • |        |          |         |            |
|   |        |          |         |            |
|   |        |          |         |            |
|   |        |          |         |            |
|   |        |          |         |            |
|   |        |          |         |            |