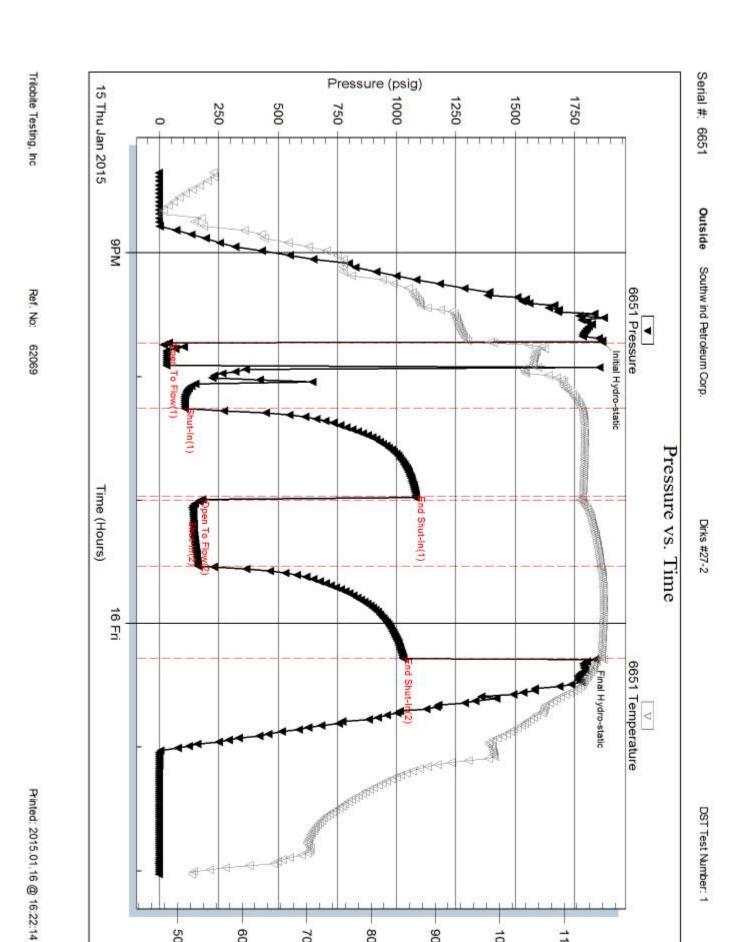

#### **GENERAL INFORMATION:**

Formation: **Arbuckle** 

Deviated: Test Type: Conventional Straddle (Initial) No Whipstock: ft (KB)

Time Tool Opened: 21:43:30 Time Test Ended: 02:02:00

Unit No: 60

Reference Elevations:

3756.00 ft (KB) To 3764.00 ft (KB) (TVD)

2038.00 ft (KB)

Total Depth: 3898.00 ft (KB) (TVD) 2033.00 ft (CF)

7.88 inches Hole Condition: Poor Hole Diameter:

Outside

KB to GR/CF: 5.00 ft

Serial #: 6651

Interval:

Press@RunDepth: 161.46 psig @ 3763.00 ft (KB)

Capacity: Last Calib.:

Tester:

8000.00 psig

2015.01.16

Start Date: 2015.01.15 Start Time: 20:21:00

2015.01.16 02:02:00

Time On Btm: 2015.01.15 @ 21:43:00

End Time:

End Date:

2015.01.16 @ 00:18:30 Time Off Btm:

TEST COMMENT: 1st Opening 30 Minutes Surging blow died Flushed tool surging blow built to BOB in 5 minutes

1st Shut-In 45 Minutes- No blow back

2nd Opening 30 Minutes-Fair blow BOB in 5 minutes

2nd Shut-In 45 Minutes-No blow back

| PRESSURE S | UMMARY |
|------------|--------|
|------------|--------|

| Time   | Pressure | Temp    | Annotation           |
|--------|----------|---------|----------------------|
| (Min.) | (psig)   | (deg F) |                      |
| 0      | 1866.90  | 98.64   | Initial Hydro-static |
| 1      | 39.34    | 98.99   | Open To Flow (1)     |
| 33     | 107.20   | 112.65  | Shut-In(1)           |
| 75     | 1082.29  | 112.90  | End Shut-In(1)       |
| 77     | 170.56   | 112.67  | Open To Flow (2)     |
| 109    | 161.46   | 115.64  | Shut-In(2)           |
| 154    | 1028.20  | 115.80  | End Shut-In(2)       |
| 156    | 1801.03  | 114.96  | Final Hydro-static   |
|        |          |         |                      |
|        |          |         |                      |
|        |          |         |                      |
|        |          |         |                      |
|        |          |         |                      |