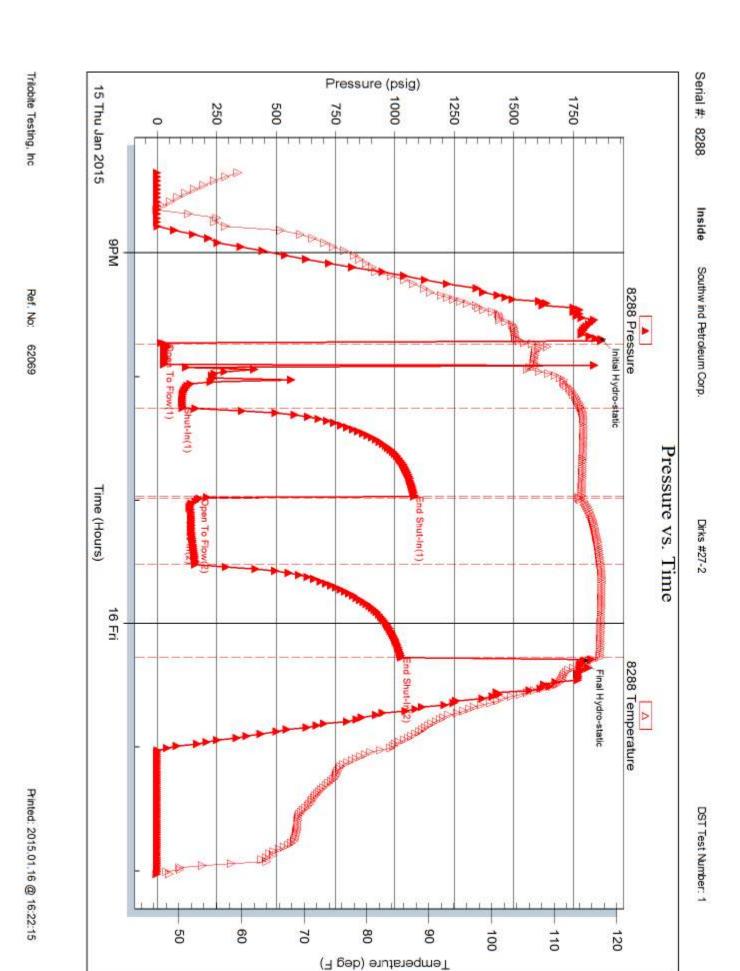

#### **GENERAL INFORMATION:**

Formation: **Arbuckle** 

Deviated: Test Type: Conventional Straddle (Initial) No Whipstock: ft (KB)

Time Tool Opened: 21:43:30 Time Test Ended: 02:02:00

Unit No: 60

Tester:

Gene Budig

3756.00 ft (KB) To 3764.00 ft (KB) (TVD)

Reference Elevations:

2038.00 ft (KB) 2033.00 ft (CF)

Total Depth: 3898.00 ft (KB) (TVD)

KB to GR/CF:

5.00 ft

7.88 inches Hole Condition: Poor Hole Diameter:

Serial #: 8288 Press@RunDepth:

Interval:

Inside

1027.65 psig @ 3763.00 ft (KB)

Capacity: Last Calib.: 8000.00 psig

Start Date: 2015.01.15 Start Time: 20:21:00

End Date: 2015.01.16 End Time: 02:02:00

Time On Btm:

2015.01.15 2015.01.15 @ 21:42:00

Time Off Btm:

2015.01.16 @ 00:18:00

TEST COMMENT: 1st Opening 30 Minutes Surging blow died Flushed tool surging blow built to BOB in 5 minutes

1st Shut-In 45 Minutes- No blow back

2nd Opening 30 Minutes-Fair blow BOB in 5 minutes

2nd Shut-In 45 Minutes-No blow back

| PRESSURE SUMMARY |
|------------------|
|------------------|

| Time   | Pressure | Temp    | Annotation           |
|--------|----------|---------|----------------------|
| (Min.) | (psig)   | (deg F) |                      |
| 0      | 1869.72  | 104.06  | Initial Hydro-static |
| 2      | 30.62    | 106.49  | Open To Flow (1)     |
| 33     | 106.64   | 114.27  | Shut-In(1)           |
| 76     | 1082.24  | 114.37  | End Shut-In(1)       |
| 77     | 177.97   | 113.96  | Open To Flow (2)     |
| 110    | 160.11   | 117.40  | Shut-In(2)           |
| 155    | 1027.65  | 117.28  | End Shut-In(2)       |
| 156    | 1802.06  | 115.56  | Final Hydro-static   |
|        |          |         |                      |
|        |          |         |                      |
|        |          |         |                      |
|        |          |         |                      |

#### Recovery

| Length (ft) | Description                     | Volume (bbl) |
|-------------|---------------------------------|--------------|
| 120.00      | Water                           | 1.68         |
| 60.00       | VSOMCW 2% Oil 2%Mud 96%Water    | 0.84         |
| 60.00       | GOCMW 8%Gas 12% Oil 65%Waterr 1 | 5%0.841      |
| 60.00       | OCWM 15%Gas 22%Oil 25%Water 40% | 6r0.84       |
| 0.00        | 1850' Gas in the pipe           | 0.00         |
|             |                                 |              |