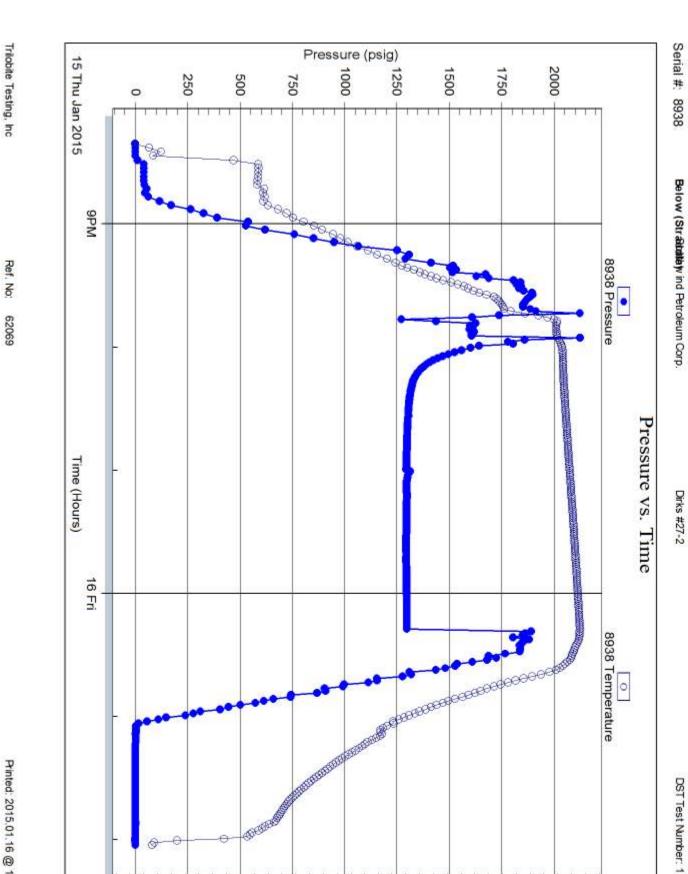

#### **GENERAL INFORMATION:**

Formation: **Arbuckle** 

Deviated: Whipstock: Test Type: Conventional Straddle (Initial) No ft (KB)

Time Tool Opened: 21:43:30

Tester: Gene Budig

Unit No: 60

Time Test Ended: 02:02:00

3756.00 ft (KB) To 3764.00 ft (KB) (TVD)

Reference Elevations:

2038.00 ft (KB)

Total Depth: 3898.00 ft (KB) (TVD)

2033.00 ft (CF)

7.88 inches Hole Condition: Poor Hole Diameter:

KB to GR/CF: 5.00 ft

Serial #: 8938 Press@RunDepth: Below (Straddle)

psig @

3898.29 ft (KB)

Capacity: Last Calib.: 8000.00 psig

Start Date:

Interval:

2015.01.15

End Date:

2015.01.16

2015.01.16

Start Time:

20:21:00

End Time:

02:03:00

Time On Btm:

Time Off Btm:

TEST COMMENT: 1st Opening 30 Minutes Surging blow died Flushed tool surging blow built to BOB in 5 minutes

1st Shut-In 45 Minutes- No blow back

2nd Opening 30 Minutes-Fair blow BOB in 5 minutes 2nd Shut-In 45 Minutes-No blow back

|   | Time   | Pressure | Temp    | Annotation |
|---|--------|----------|---------|------------|
|   | (Min.) | (psig)   | (deg F) |            |
|   |        |          |         |            |
|   |        |          |         |            |
|   |        |          |         |            |
|   |        |          |         |            |
|   |        |          |         |            |
| • |        |          |         |            |
|   |        |          |         |            |
|   |        |          |         |            |
|   |        |          |         |            |
|   |        |          |         |            |
|   |        |          |         |            |

#### Recovery

| Length (ft) | Description                     | Volume (bbl) |  |
|-------------|---------------------------------|--------------|--|
| 120.00      | Water                           | 1.68         |  |
| 60.00       | VSOMCW 2% Oil 2%Mud 96%Water    | 0.84         |  |
| 60.00       | GOCMW 8%Gas 12% Oil 65%Waterr 1 | 5%0.841      |  |
| 60.00       | OCWM 15%Gas 22%Oil 25%Water 40% | 6r0.84       |  |
| 0.00        | 1850' Gas in the pipe           | 0.00         |  |
|             |                                 |              |  |