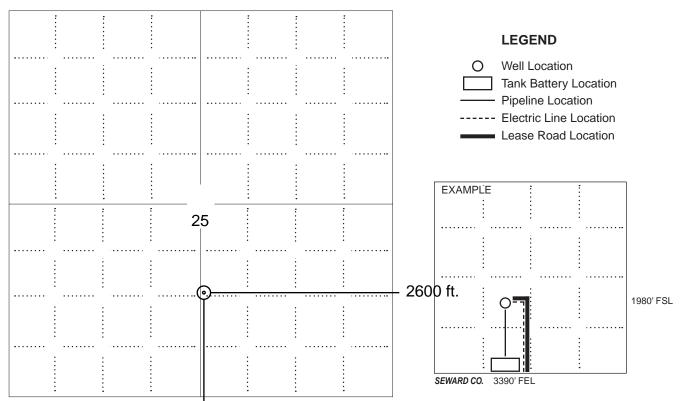

|
| Field:                                | Sec Twp S. R                                                                                         |
| Number of Acres attributable to well: | Is Section: Regular or Irregular                                                                     |
|                                       | If Section is Irregular, locate well from nearest corner boundary.  Section corner used: NE NW SE SW |

### **PLAT**

Show location of the well. Show footage to the nearest lease or unit boundary line. Show the predicted locations of lease roads, tank batteries, pipelines and electrical lines, as required by the Kansas Surface Owner Notice Act (House Bill 2032).

You may attach a separate plat if desired.



NOTE: In all cases locate the spot of the proposed drilling locaton.

### 1425 ft.

### In plotting the proposed location of the well, you must show:

- 1. The manner in which you are using the depicted plat by identifying section lines, i.e. 1 section, 1 section with 8 surrounding sections, 4 sections, etc.
- 2. The distance of the proposed drilling location from the south / north and east / west outside section lines.
- 3. The distance to the nearest lease or unit boundary line (in footage).
- 4. If proposed location is located within a prorated or spaced field a certificate of acreage attribution plat must be attached: (C0-7 for oil wells; CG-8 for gas wells).
- 5. The predicted locations of lease roads, tank batteries, pipelines, and electrical lines.



### KANSAS CORPORATION COMMIS