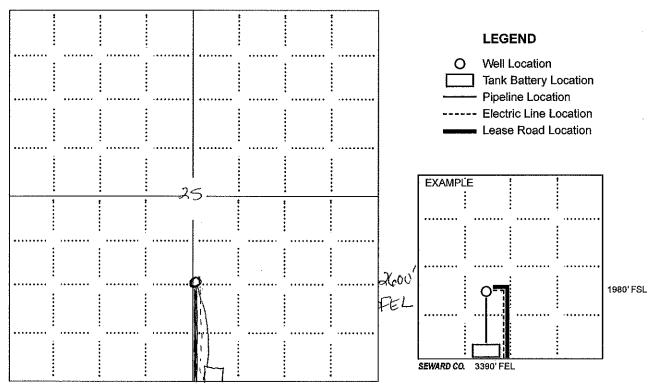

|
| Field: Wildcat                             | Sec. 25 Twp. 14 S. R. 19 E W                                                                         |
| Number of Acres attributable to well:      | Is Section: Regular or Irregular                                                                     |
| ,                                          | If Section is Irregular, locate well from nearest corner boundary.  Section corner used: NE NW SE SW |

### **PLAT**

Show location of the well. Show footage to the nearest lease or unit boundary line. Show the predicted locations of lease roads, tank batteries, pipelines and electrical lines, as required by the Kansas Surface Owner Notice Act (House Bill 2032).

You may attach a separate plat if desired.



NOTE: In all cases locate the spot of the proposed drilling locaton.

### In plotting the proposed location of the well, you must show:

- The manner in which you are using the depicted plat by identifying section lines, i.e. 1 section, 1 section with 8 surrounding sections, 4 sections, etc.
- 2. The distance of the proposed drilling location from the south / north and east / west outside section lines.
- 3. The distance to the nearest lease or unit boundary line (in footage).
- 4. If proposed location is located within a prorated or spaced field a certificate of acreage attribution plat must be attached: (C0-7 for oil wells; CG-8 for gas wells).
- 5. The predicted locations of lease roads, tank batteries, pipelines, and electrical lines.

### ⋖ S V AND

Rearder No. 09-116

Oi

 $\mathbf