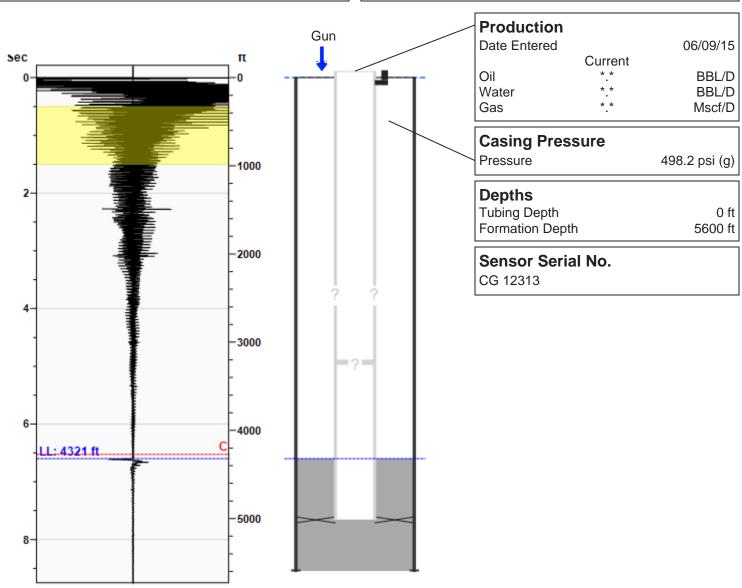

## Mary Ann 2622 1-36H 06/09/2015 10:33:30AM

Liquid Level 4321 ft

Fluid Above Tubing 1279 ft Gas Free Above Tubing 1243 ft

## **Comments and Recommendations**

Explosion - 840 PSI

Colton Oldham
Weatherford Gas Lift
1900 S.E. 25th St.
Oklahoma City, Oklahoma 73129
940-389-4632
colton.oldham@weatherford.com

Conservation Division District Office No. 1 210 E. Frontview, Suite A Dodge City, KS 67801