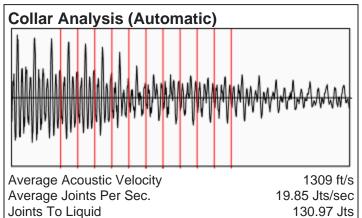

## Mary Ann 2622 1-36H 06/09/2015 10:33:30AM

Liquid Level 4321 ft

Fluid Above Tubing 1279 ft Gas Free Above Tubing 1243 ft