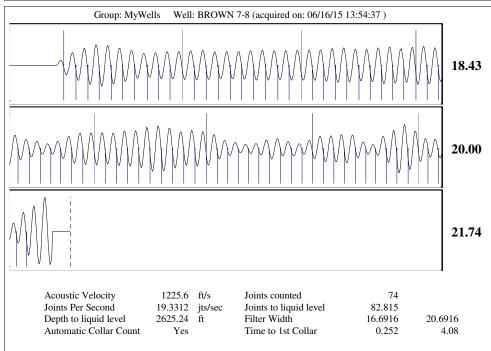

June 19, 2015

Shawn Hildreth Linn Operating, Inc. 600 TRAVIS STE 5100 HOUSTON, TX 77002-3018

Re: Temporary Abandonment API 15-055-20642-00-00 BROWN 7--8 SW/4 Sec.35-24S-34W Finney County, Kansas