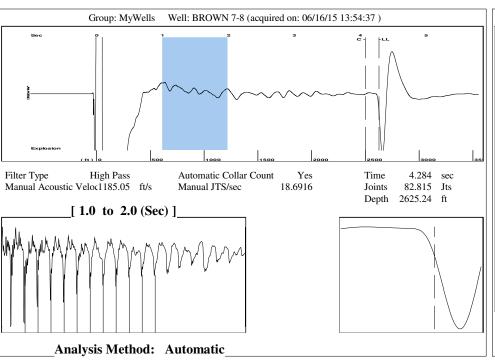

June 19, 2015

Shawn Hildreth Linn Operating, Inc. 600 TRAVIS STE 5100 HOUSTON, TX 77002-3018

Re: Temporary Abandonment API 15-055-20642-00-00 BROWN 7--8 SW/4 Sec.35-24S-34W Finney County, Kansas