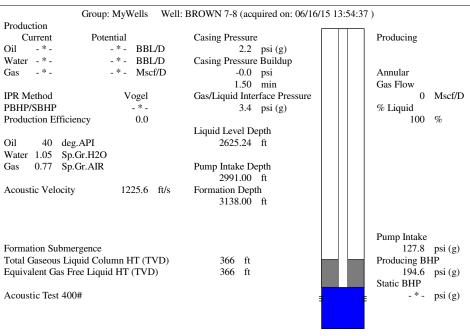

June 19, 2015

Shawn Hildreth Linn Operating, Inc. 600 TRAVIS STE 5100 HOUSTON, TX 77002-3018

Re: Temporary Abandonment API 15-055-20642-00-00 BROWN 7--8 SW/4 Sec.35-24S-34W Finney County, Kansas