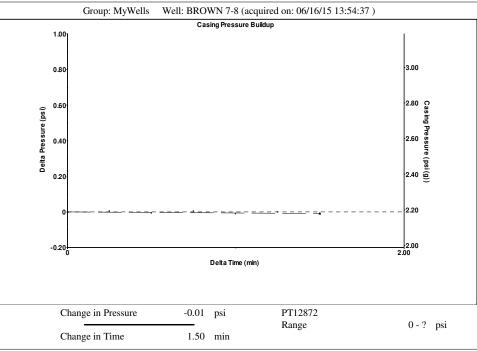

June 19, 2015

Shawn Hildreth Linn Operating, Inc. 600 TRAVIS STE 5100 HOUSTON, TX 77002-3018

Re: Temporary Abandonment API 15-055-20642-00-00 BROWN 7--8 SW/4 Sec.35-24S-34W Finney County, Kansas